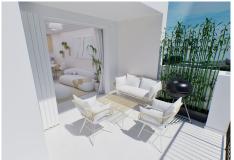

R4905514

Mijas Costa

REF# R4905514 359.000 €

| BEDS | BATHS | BUILT | TERRACE |
|------|-------|-------|---------|
| 2    | 2     | 75 m² | 15 m²   |

This well-appointed apartment is ideally situated in El Faro, Mijas Costa, conveniently located between Fuengirola and La Cala de Mijas. It is only a five-minute drive to both Fuengirola or La Cala town center, which offers a variety of amenities, including numerous restaurants, bars, and shops. Additionally, the property is a ten-minute walk to sandy beaches and just a two-minute stroll to a stunning nature reserve. Positioned on the top floor, this bright apartment features a spacious wrap-around terrace that offers panoramic sea views. The layout includes two generously-sized bedrooms and two bathrooms, with the master bedroom being en-suite and providing access to the large terrace with remarkable sea views. The second bedroom includes a queen-sized bed that can be converted into two single beds and has an adjacent shower room, alongside access to a North-West facing terrace. The living area is open and airy, complemented by a large, fully equipped open-plan kitchen. Off the living room, there is a South-West facing partly covered terrace that offers panoramic sea views from sunrise to sunset. The terrace seamlessly connects with the interior space due to matching tiling and fully retractable glass doors, enhancing the overall sense of connectivity. This property is conveniently located near shops and public transport, ensuring a peaceful environment free from road noise, while being in close proximity to the airport. It is within walking distance to the beach and various hiking trails, making it an ideal option for those