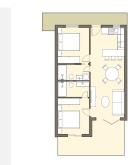

R4905514

Mijas Costa

REF# R4905514 359.000 €

| BEDS | BATHS | BUILT | TERRACE |
|------|-------|-------|---------|
| 2    | 2     | 75 m² | 15 m²   |

This well-appointed apartment is ideally situated in El Faro, Mijas Costa, conveniently located between Fuengirola and La Cala de Mijas. It is only a five-minute drive to both Fuengirola or La Cala town center, which offers a variety of amenities, including numerous restaurants, bars, and shops. Additionally, the property is a ten-minute walk to sandy beaches and just a two-minute stroll to a stunning nature reserve. Positioned on the top floor, this bright apartment features a spacious wrap-around terrace that offers panoramic sea views. The layout includes two generously-sized bedrooms and two bathrooms, with the master bedroom being en-suite and providing access to the large terrace with remarkable sea views. The second bedroom includes a queen-sized bed that can be converted into two single beds and has an adjacent shower room, alongside access to a North-West facing terrace. The living area is open and airy, complemented by a large, fully equipped open-plan kitchen. Off the living room, there is a South-West facing partly covered terrace that offers panoramic sea views from sunrise to sunset. The terrace seamlessly connects with the interior space due to matching tiling and fully retractable glass doors, enhancing the overall sense of connectivity. This property is conveniently located near shops and public transport, ensuring a peaceful environment free from road noise, while being in close proximity to the airport. It is within walking distance to the beach and various hiking trails, making it an ideal option for those