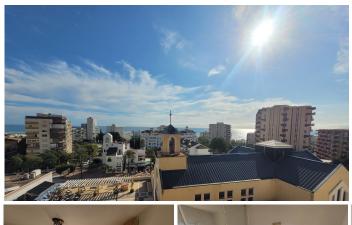

## R4905301

Benalmadena

REF# R4905301 219.000 €

| BEDS | BATHS | BUILT | TERRACE |
|------|-------|-------|---------|
| 1    | 1     | 52 m² | 38 m²   |

Discover the duplex penthouse of your dreams in Benalmádena Arroyo! This charming property, located in a development with a swimming pool, offers you the perfect combination of comfort and style. With 52 m² built, it has a bright bedroom, a bathroom and built-in wardrobes that optimize the space. The jewel of this duplex is its impressive panoramic views of the sea and the mountains, which you can enjoy from the terrace, where you even have the possibility of installing a solarium to make the most of the sun throughout the day. Just 6 minutes walk from the beach and close to all essential services, this penthouse is ideal for those looking for a privileged location. In addition, it includes a large parking space in the price and offers an optional storage room for €10,000. Although it is a second-hand property that needs renovation, its potential is undeniable. Built in 2004, it is located on the sixth floor of a building with a lift, facing south and east to capture the best natural light. Equipped with air conditioning, this duplex is a unique opportunity to create your perfect home on the Costa del Sol. Don't miss this opportunity and come and visit it!