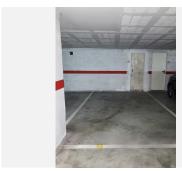

## R4905301

Benalmadena

REF# R4905301 219.000 €

| BEDS | BATHS | BUILT | TERRACE |
|------|-------|-------|---------|
| 1    | 1     | 52 m² | 38 m²   |

Discover the duplex penthouse of your dreams in Benalmádena Arroyo! This charming property, located in a development with a swimming pool, offers you the perfect combination of comfort and style. With 52 m² built, it has a bright bedroom, a bathroom and built-in wardrobes that optimize the space. The jewel of this duplex is its impressive panoramic views of the sea and the mountains, which you can enjoy from the terrace, where you even have the possibility of installing a solarium to make the most of the sun throughout the day. Just 6 minutes walk from the beach and close to all essential services, this penthouse is ideal for those looking for a privileged location. In addition, it includes a large parking space in the price and offers an optional storage room for €10,000. Although it is a second-hand property that needs renovation, its potential is undeniable. Built in 2004, it is located on the sixth floor of a building with a lift, facing south and east to capture the best natural light. Equipped with air conditioning, this duplex is a unique opportunity to create your perfect home on the Costa del Sol. Don't miss this opportunity and come and visit it!