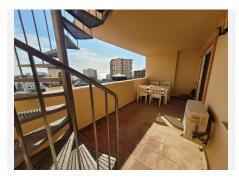

## R4905301

Benalmadena

REF# R4905301 219.000 €

| BEDS | BATHS | BUILT | TERRACE |
|------|-------|-------|---------|
| 1    | 1     | 52 m² | 38 m²   |

Discover the duplex penthouse of your dreams in Benalmádena Arroyo! This charming property, located in a development with a swimming pool, offers you the perfect combination of comfort and style. With 52 m² built, it has a bright bedroom, a bathroom and built-in wardrobes that optimize the space. The jewel of this duplex is its impressive panoramic views of the sea and the mountains, which you can enjoy from the terrace, where you even have the possibility of installing a solarium to make the most of the sun throughout the day. Just 6 minutes walk from the beach and close to all essential services, this penthouse is ideal for those looking for a privileged location. In addition, it includes a large parking space in the price and offers an optional storage room for €10,000. Although it is a second-hand property that needs renovation, its potential is undeniable. Built in 2004, it is located on the sixth floor of a building with a lift, facing south and east to capture the best natural light. Equipped with air conditioning, this duplex is a unique opportunity to create your perfect home on the Costa del Sol. Don't miss this opportunity and come and visit it!