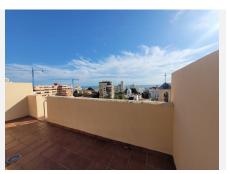

## R4905301

Benalmadena

REF# R4905301 219.000 €

| BEDS | BATHS | BUILT | TERRACE |
|------|-------|-------|---------|
| 1    | 1     | 52 m² | 38 m²   |

Discover the duplex penthouse of your dreams in Benalmádena Arroyo! This charming property, located in a development with a swimming pool, offers you the perfect combination of comfort and style. With 52 m² built, it has a bright bedroom, a bathroom and built-in wardrobes that optimize the space. The jewel of this duplex is its impressive panoramic views of the sea and the mountains, which you can enjoy from the terrace, where you even have the possibility of installing a solarium to make the most of the sun throughout the day. Just 6 minutes walk from the beach and close to all essential services, this penthouse is ideal for those looking for a privileged location. In addition, it includes a large parking space in the price and offers an optional storage room for €10,000. Although it is a second-hand property that needs renovation, its potential is undeniable. Built in 2004, it is located on the sixth floor of a building with a lift, facing south and east to capture the best natural light. Equipped with air conditioning, this duplex is a unique opportunity to create your perfect home on the Costa del Sol. Don't miss this opportunity and come and visit it!