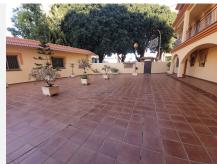

## R4905301

Benalmadena

REF# R4905301 219.000 €

| BEDS | BATHS | BUILT | TERRACE |
|------|-------|-------|---------|
| 1    | 1     | 52 m² | 38 m²   |

Discover the duplex penthouse of your dreams in Benalmádena Arroyo! This charming property, located in a development with a swimming pool, offers you the perfect combination of comfort and style. With 52 m² built, it has a bright bedroom, a bathroom and built-in wardrobes that optimize the space. The jewel of this duplex is its impressive panoramic views of the sea and the mountains, which you can enjoy from the terrace, where you even have the possibility of installing a solarium to make the most of the sun throughout the day. Just 6 minutes walk from the beach and close to all essential services, this penthouse is ideal for those looking for a privileged location. In addition, it includes a large parking space in the price and offers an optional storage room for €10,000. Although it is a second-hand property that needs renovation, its potential is undeniable. Built in 2004, it is located on the sixth floor of a building with a lift, facing south and east to capture the best natural light. Equipped with air conditioning, this duplex is a unique opportunity to create your perfect home on the Costa del Sol. Don't miss this opportunity and come and visit it!