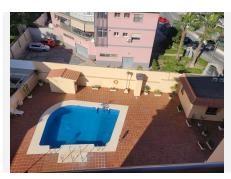

## R4905301

Benalmadena

REF# R4905301 219.000 €

| BEDS | BATHS | BUILT | TERRACE |
|------|-------|-------|---------|
| 1    | 1     | 52 m² | 38 m²   |

Discover the duplex penthouse of your dreams in Benalmádena Arroyo! This charming property, located in a development with a swimming pool, offers you the perfect combination of comfort and style. With 52 m² built, it has a bright bedroom, a bathroom and built-in wardrobes that optimize the space. The jewel of this duplex is its impressive panoramic views of the sea and the mountains, which you can enjoy from the terrace, where you even have the possibility of installing a solarium to make the most of the sun throughout the day. Just 6 minutes walk from the beach and close to all essential services, this penthouse is ideal for those looking for a privileged location. In addition, it includes a large parking space in the price and offers an optional storage room for €10,000. Although it is a second-hand property that needs renovation, its potential is undeniable. Built in 2004, it is located on the sixth floor of a building with a lift, facing south and east to capture the best natural light. Equipped with air conditioning, this duplex is a unique opportunity to create your perfect home on the Costa del Sol. Don't miss this opportunity and come and visit it!