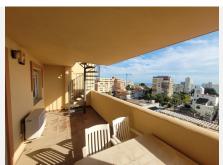

## R4905301

Benalmadena

REF# R4905301 219.000 €

| BEDS | BATHS | BUILT | TERRACE |
|------|-------|-------|---------|
| 1    | 1     | 52 m² | 38 m²   |

Discover the duplex penthouse of your dreams in Benalmádena Arroyo! This charming property, located in a development with a swimming pool, offers you the perfect combination of comfort and style. With 52 m² built, it has a bright bedroom, a bathroom and built-in wardrobes that optimize the space. The jewel of this duplex is its impressive panoramic views of the sea and the mountains, which you can enjoy from the terrace, where you even have the possibility of installing a solarium to make the most of the sun throughout the day. Just 6 minutes walk from the beach and close to all essential services, this penthouse is ideal for those looking for a privileged location. In addition, it includes a large parking space in the price and offers an optional storage room for €10,000. Although it is a second-hand property that needs renovation, its potential is undeniable. Built in 2004, it is located on the sixth floor of a building with a lift, facing south and east to capture the best natural light. Equipped with air conditioning, this duplex is a unique opportunity to create your perfect home on the Costa del Sol. Don't miss this opportunity and come and visit it!