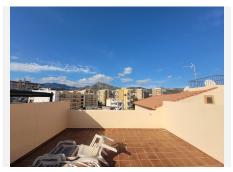

## R4905301

Benalmadena

REF# R4905301 219.000 €

| BEDS | BATHS | BUILT | TERRACE |
|------|-------|-------|---------|
| 1    | 1     | 52 m² | 38 m²   |

Discover the duplex penthouse of your dreams in Benalmádena Arroyo! This charming property, located in a development with a swimming pool, offers you the perfect combination of comfort and style. With 52 m² built, it has a bright bedroom, a bathroom and built-in wardrobes that optimize the space. The jewel of this duplex is its impressive panoramic views of the sea and the mountains, which you can enjoy from the terrace, where you even have the possibility of installing a solarium to make the most of the sun throughout the day. Just 6 minutes walk from the beach and close to all essential services, this penthouse is ideal for those looking for a privileged location. In addition, it includes a large parking space in the price and offers an optional storage room for €10,000. Although it is a second-hand property that needs renovation, its potential is undeniable. Built in 2004, it is located on the sixth floor of a building with a lift, facing south and east to capture the best natural light. Equipped with air conditioning, this duplex is a unique opportunity to create your perfect home on the Costa del Sol. Don't miss this opportunity and come and visit it!