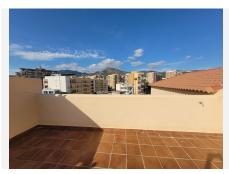

## R4905301

Benalmadena

REF# R4905301 219.000 €

| BEDS | BATHS | BUILT | TERRACE |
|------|-------|-------|---------|
| 1    | 1     | 52 m² | 38 m²   |

Discover the duplex penthouse of your dreams in Benalmádena Arroyo! This charming property, located in a development with a swimming pool, offers you the perfect combination of comfort and style. With 52 m² built, it has a bright bedroom, a bathroom and built-in wardrobes that optimize the space. The jewel of this duplex is its impressive panoramic views of the sea and the mountains, which you can enjoy from the terrace, where you even have the possibility of installing a solarium to make the most of the sun throughout the day. Just 6 minutes walk from the beach and close to all essential services, this penthouse is ideal for those looking for a privileged location. In addition, it includes a large parking space in the price and offers an optional storage room for €10,000. Although it is a second-hand property that needs renovation, its potential is undeniable. Built in 2004, it is located on the sixth floor of a building with a lift, facing south and east to capture the best natural light. Equipped with air conditioning, this duplex is a unique opportunity to create your perfect home on the Costa del Sol. Don't miss this opportunity and come and visit it!