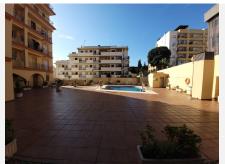

## R4905301

Benalmadena

REF# R4905301 219.000 €

| BEDS | BATHS | BUILT | TERRACE |
|------|-------|-------|---------|
| 1    | 1     | 52 m² | 38 m²   |

Discover the duplex penthouse of your dreams in Benalmádena Arroyo! This charming property, located in a development with a swimming pool, offers you the perfect combination of comfort and style. With 52 m² built, it has a bright bedroom, a bathroom and built-in wardrobes that optimize the space. The jewel of this duplex is its impressive panoramic views of the sea and the mountains, which you can enjoy from the terrace, where you even have the possibility of installing a solarium to make the most of the sun throughout the day. Just 6 minutes walk from the beach and close to all essential services, this penthouse is ideal for those looking for a privileged location. In addition, it includes a large parking space in the price and offers an optional storage room for €10,000. Although it is a second-hand property that needs renovation, its potential is undeniable. Built in 2004, it is located on the sixth floor of a building with a lift, facing south and east to capture the best natural light. Equipped with air conditioning, this duplex is a unique opportunity to create your perfect home on the Costa del Sol. Don't miss this opportunity and come and visit it!