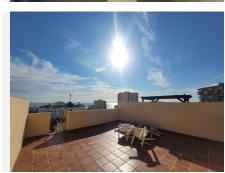

## R4905301

Benalmadena

REF# R4905301 219.000 €

| BEDS | BATHS | BUILT | TERRACE |
|------|-------|-------|---------|
| 1    | 1     | 52 m² | 38 m²   |

Discover the duplex penthouse of your dreams in Benalmádena Arroyo! This charming property, located in a development with a swimming pool, offers you the perfect combination of comfort and style. With 52 m² built, it has a bright bedroom, a bathroom and built-in wardrobes that optimize the space. The jewel of this duplex is its impressive panoramic views of the sea and the mountains, which you can enjoy from the terrace, where you even have the possibility of installing a solarium to make the most of the sun throughout the day. Just 6 minutes walk from the beach and close to all essential services, this penthouse is ideal for those looking for a privileged location. In addition, it includes a large parking space in the price and offers an optional storage room for €10,000. Although it is a second-hand property that needs renovation, its potential is undeniable. Built in 2004, it is located on the sixth floor of a building with a lift, facing south and east to capture the best natural light. Equipped with air conditioning, this duplex is a unique opportunity to create your perfect home on the Costa del Sol. Don't miss this opportunity and come and visit it!