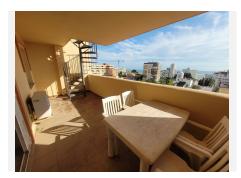

## R4905301

Benalmadena

REF# R4905301 219.000 €

| BEDS | BATHS | BUILT | TERRACE |
|------|-------|-------|---------|
| 1    | 1     | 52 m² | 38 m²   |

Discover the duplex penthouse of your dreams in Benalmádena Arroyo! This charming property, located in a development with a swimming pool, offers you the perfect combination of comfort and style. With 52 m² built, it has a bright bedroom, a bathroom and built-in wardrobes that optimize the space. The jewel of this duplex is its impressive panoramic views of the sea and the mountains, which you can enjoy from the terrace, where you even have the possibility of installing a solarium to make the most of the sun throughout the day. Just 6 minutes walk from the beach and close to all essential services, this penthouse is ideal for those looking for a privileged location. In addition, it includes a large parking space in the price and offers an optional storage room for €10,000. Although it is a second-hand property that needs renovation, its potential is undeniable. Built in 2004, it is located on the sixth floor of a building with a lift, facing south and east to capture the best natural light. Equipped with air conditioning, this duplex is a unique opportunity to create your perfect home on the Costa del Sol. Don't miss this opportunity and come and visit it!