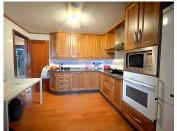

The property has a surface area of 150 square metres and is perfectly distributed to offer generous spaces. With four bedrooms and two full bathrooms, it is ideal for families seeking comfort and space. The southeast orientation ensures that the apartment receives natural light for most of the day, contributing to a warm and bright atmosphere throughout. The kitchen is fully equipped and includes a separate utility room, providing extra convenience for daily living.