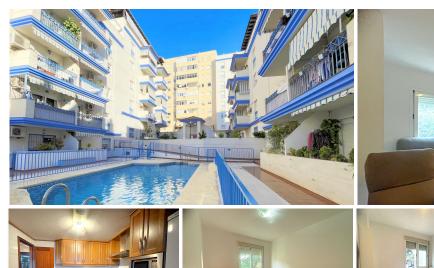

## R4905172

Estepona

REF# R4905172 369.000 €

| BEDS | BATHS | BUILT  | TERRACE |
|------|-------|--------|---------|
| 4    | 2     | 150 m² | 2 m²    |

## SPACIOUS APARTMENT ON ANDALUCÍA AVENUE WITH A GREAT LOCATION

The location of this spacious and comfortable apartment is one of its main advantages. Situated on Avenida Andalucía in Estepona, just a few minutes' walk from the seafront promenade, it enjoys a strategic location with easy access to all types of services. In its surroundings, you will find a wide variety of supermarkets, schools, healthcare centres, dining areas, and public car parks, allowing for a practical and comfortable lifestyle. Additionally, the area is well-connected to the town centre and other key parts of Estepona.

As for the facilities, the community offers a communal swimming pool, perfect for relaxing and enjoying the excellent climate of the Costa del Sol.

This property is not only ideal as a permanent home but also represents a great investment opportunity. Its location, the size of the property, and the features of the community give it high rental potential, both during peak season and throughout the rest of the year. It is an attractive option for those seeking a property with good profitability. A highly recommended visit!