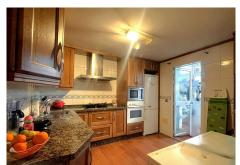

The property has a surface area of 150 square metres and is perfectly distributed to offer generous spaces. With four bedrooms and two full bathrooms, it is ideal for families seeking comfort and space. The southeast orientation ensures that the apartment receives natural light for most of the day, contributing to a warm and bright atmosphere throughout. The kitchen is fully equipped and includes a separate utility room, providing extra convenience for daily living.