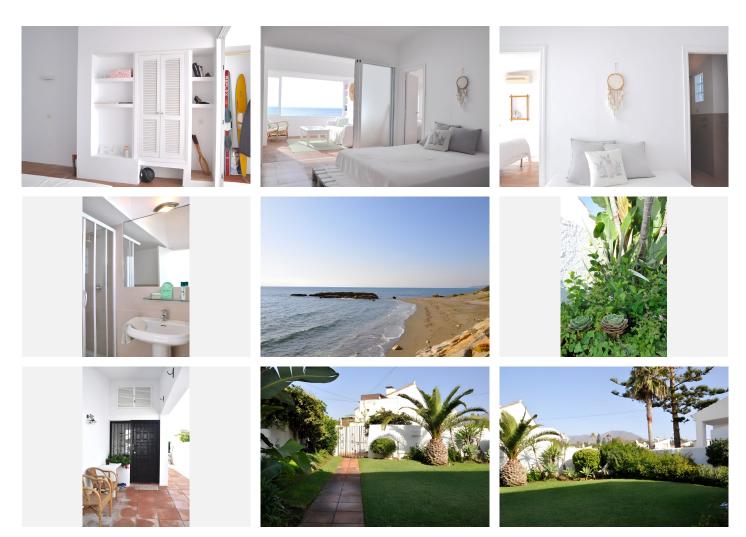

## R4904737 © Estepona

REF# R4904737 810.000 €

| BEDS | BATHS | BUILT  | PLOT   | TERRACE |
|------|-------|--------|--------|---------|
| 3    | 3     | 160 m² | 360 m² | 35 m²   |

Bahia Dorada was one of the first residential areas built on the Costa del Sol. At the time, both the concept and architecture were considered revolutionary. Behind the creation stood the famous architect Aubrey Davis who wanted the area to feel like a town with winding alleys, small squares and open spaces for play and no house would be the same. Today, the concept feels more current than ever, small-scale, personal and right at the sea – can you get more freedom ?! In addition, Bahia Dorada, located 4 km west of Estepona, is now linked to the city through the board walk (Senda Litoral) and has become a new discovered hot spot for people who like the unique architect style and comfortable lifestyle there.Detached Villa, Estepona, Costa del Sol. 3 Bedrooms, 3 Bathrooms, Built 160 m<sup>2</sup>, Garden/Plot 360 m<sup>2</sup>. Setting : Beachfront, Close To Schools, Urbanisation. Orientation : South. Condition : Good. Pool : Communal. Climate Control : Air Conditioning, Hot A/C, Cold A/C, Fireplace. Views : Sea, Mountain, Beach, Panoramic, Garden. Features : Covered Terrace, Fitted Wardrobes, Private Terrace, Gym, Tennis Court, Storage Room, Utility Room, Ensuite Bathroom, Fiber Optic. Furniture : Optional. Kitchen : Fully Fitted. Garden : Private, Easy Maintenance. Parking : Covered, Communal. Utilities : Electricity, Drinkable Water. Category : Beachfront, Holiday Homes, Investment, Resale.