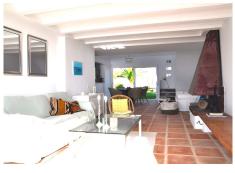

## R4904737 © Estepona

REF# R4904737 810.000 €

| BEDS | BATHS | BUILT  | PLOT   | TERRACE |
|------|-------|--------|--------|---------|
| 3    | 3     | 160 m² | 360 m² | 35 m²   |

Bahia Dorada was one of the first residential areas built on the Costa del Sol. At the time, both the concept and architecture were considered revolutionary. Behind the creation stood the famous architect Aubrey Davis who wanted the area to feel like a town with winding alleys, small squares and open spaces for play and no house would be the same. Today, the concept feels more current than ever, small-scale, personal and right at the sea – can you get more freedom ?! In addition, Bahia Dorada, located 4 km west of Estepona, is now linked to the city through the board walk (Senda Litoral) and has become a new discovered hot spot for people who like the unique architect style and comfortable lifestyle there.Detached Villa, Estepona, Costa del Sol. 3 Bedrooms, 3 Bathrooms, Built 160 m<sup>2</sup>, Garden/Plot 360 m<sup>2</sup>. Setting : Beachfront, Close To Schools, Urbanisation. Orientation : South. Condition : Good. Pool : Communal. Climate Control : Air Conditioning, Hot A/C, Cold A/C, Fireplace. Views : Sea, Mountain, Beach, Panoramic, Garden. Features : Covered Terrace, Fitted Wardrobes, Private Terrace, Gym, Tennis Court, Storage Room, Utility Room, Ensuite Bathroom, Fiber Optic. Furniture : Optional. Kitchen : Fully Fitted. Garden : Private, Easy Maintenance. Parking : Covered, Communal. Utilities : Electricity, Drinkable Water. Category : Beachfront, Holiday Homes, Investment, Resale.