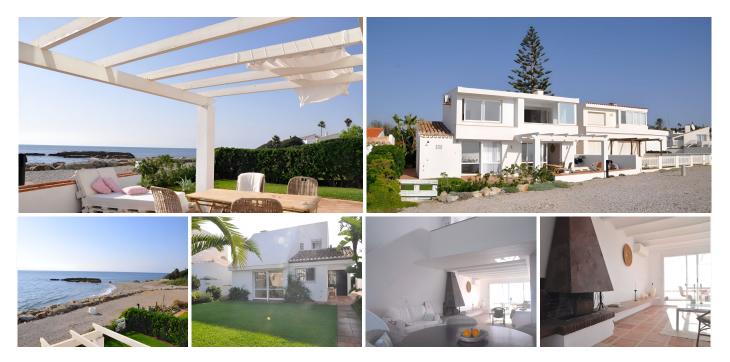

## R4904737 © Estepona

REF# R4904737 810.000 €

| BEDS | BATHS | BUILT  | PLOT   | TERRACE |
|------|-------|--------|--------|---------|
| 3    | 3     | 160 m² | 360 m² | 35 m²   |

Bahia Dorada was one of the first residential areas built on the Costa del Sol. At the time, both the concept and architecture were considered revolutionary. Behind the creation stood the famous architect Aubrey Davis who wanted the area to feel like a town with winding alleys, small squares and open spaces for play and no house would be the same. Today, the concept feels more current than ever, small-scale, personal and right at the sea – can you get more freedom ?! In addition, Bahia Dorada, located 4 km west of Estepona, is now linked to the city through the board walk (Senda Litoral) and has become a new discovered hot spot for people who like the unique architect style and comfortable lifestyle there.Detached Villa, Estepona, Costa del Sol. 3 Bedrooms, 3 Bathrooms, Built 160 m<sup>2</sup>, Garden/Plot 360 m<sup>2</sup>. Setting : Beachfront, Close To Schools, Urbanisation. Orientation : South. Condition : Good. Pool : Communal. Climate Control : Air Conditioning, Hot A/C, Cold A/C, Fireplace. Views : Sea, Mountain, Beach, Panoramic, Garden. Features : Covered Terrace, Fitted Wardrobes, Private Terrace, Gym, Tennis Court, Storage Room, Utility Room, Ensuite Bathroom, Fiber Optic. Furniture : Optional. Kitchen : Fully Fitted. Garden : Private, Easy Maintenance. Parking : Covered, Communal. Utilities : Electricity, Drinkable Water. Category : Beachfront, Holiday Homes, Investment, Resale.