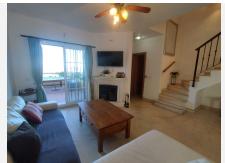

## R4903762

Manilva

REF# R4903762 325.000 €

| BEDS | BATHS | BUILT  | TERRACE |
|------|-------|--------|---------|
| 3    | 2.5   | 130 m² | 61 m²   |

END OF TERRACE TOWNHOUSE WITH STUNNING VIEWS If you're looking for a family home with plenty of outside space and breathtaking views of the sea and the mountains, you need to look no further. Located in Manilva town, within walking distance to all the services and amenities that this quaint village has to offer, you'll be only five minutes drive away from the beach and the promenade in Sabinillas. There's a community swimming pool to cool off in the warm weather surrounded by a well looked after garden. The property is within a private gated community. We access the house by a staircase, the large living area has a fireplace by the sitting area, that leads to a terrace with stunning sea and mountain views. There's an open plan traditional kitchen, fully fitted, with breakfast bar to the dining room, from where we can get to the L shaped terrace, with plenty of space to entertain friends and family over BBQs, tapas and paellas. Plenty of room for kids to play too. We also have a guests' toilet in this level. Upstairs we have three large bedrooms, with fitted wardrobes, and two bathrooms, both with windows thanks to the location of the property within the urbanisation, allowing plenty of light in while keeping your privacy. One of them is en-suite to the main bedroom, where you also have a balcony from where to welcome the breathtaking sunrises over the Mediterranean Sea. You'll never get bored of those views! This is the perfect property for a family who's looking for a permanent home and for those thinking to invest, since there's a lack of rental properties and