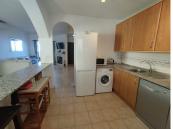

## R4903762

Manilva

REF# R4903762 325.000 €

| BEDS | BATHS | BUILT  | TERRACE |
|------|-------|--------|---------|
| 3    | 2.5   | 130 m² | 61 m²   |

END OF TERRACE TOWNHOUSE WITH STUNNING VIEWS If you're looking for a family home with plenty of outside space and breathtaking views of the sea and the mountains, you need to look no further. Located in Manilva town, within walking distance to all the services and amenities that this quaint village has to offer, you'll be only five minutes drive away from the beach and the promenade in Sabinillas. There's a community swimming pool to cool off in the warm weather surrounded by a well looked after garden. The property is within a private gated community. We access the house by a staircase, the large living area has a fireplace by the sitting area, that leads to a terrace with stunning sea and mountain views. There's an open plan traditional kitchen, fully fitted, with breakfast bar to the dining room, from where we can get to the L shaped terrace, with plenty of space to entertain friends and family over BBQs, tapas and paellas. Plenty of room for kids to play too. We also have a guests' toilet in this level. Upstairs we have three large bedrooms, with fitted wardrobes, and two bathrooms, both with windows thanks to the location of the property within the urbanisation, allowing plenty of light in while keeping your privacy. One of them is en-suite to the main bedroom, where you also have a balcony from where to welcome the breathtaking sunrises over the Mediterranean Sea. You'll never get bored of those views! This is the perfect property for a family who's looking for a permanent home and for those thinking to invest, since there's a lack of rental properties and