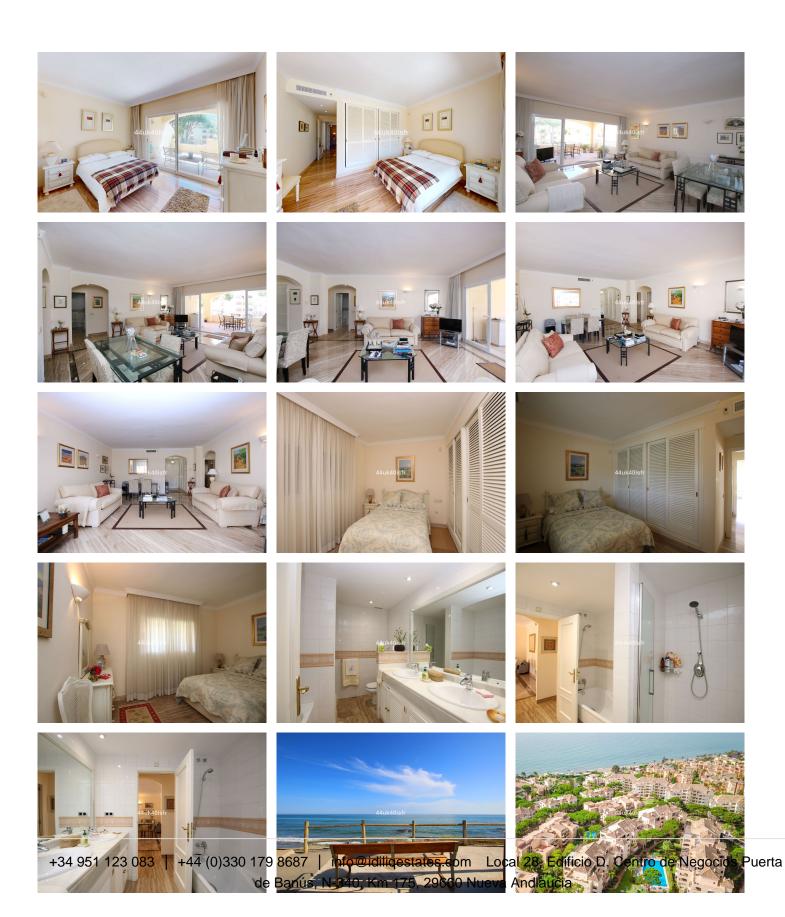

R4903399

REF# R4903399 580.000 €

| BEDS | BATHS | BUILT  | TERRACE |
|------|-------|--------|---------|
| 2    | 2     | 139 m² | 40 m²   |

Discover the coastal retreat of your dreams with this stunning beachside apartment located in the prestigious Hacienda Playa Elviria. Just 100 meters from the golden sands, this unique property offers an unparalleled opportunity to own a piece of paradise in a highly sought-after development. The spacious 151 m² layout features a bright living room, two bedrooms, two bathrooms and a guest toilet. The kitchen is versatile and can be transformed into a third bedroom, depending on your needs.

Enjoy the luxury of a huge private south-facing terrace, perfect for sunbathing all year round. This apartment is in excellent condition and includes underground parking and a private storage room for your convenience. Located close to the popular Marriott's Marbella Beach Resort and Hotel Don Carlos, this location is ideal for long-term living or as a vacation rental investment. With amenities like a pool, garden, and elevator access, this second-floor apartment is accessible and welcoming.

Built in 2001, the property has modern amenities such as air conditioning and electric heating. It also has an impressive A energy efficiency rating, ensuring low energy consumption and emissions. Viewings are available at short notice, so don't miss the opportunity to explore this exceptional home. Arrange a visit +34 951 123 083 | +44 (0)330 179 8687 | info@idiliqestates.com Local 28, Edificio D, Centro de Negocios Puerta de Banús, N-340, Km 175, 29660 Nueva Andlaucia