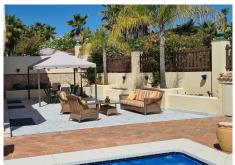

#### R4902583

**Q** Coín

REF# R4902583 679.000 €

| BEDS | BATHS | BUILT  | PLOT    | TERRACE |
|------|-------|--------|---------|---------|
| 5    | 4     | 283 m² | 1053 m² | 74 m²   |

Luxury semi detached villa with quest apartment in a prestigious urbanisation in Coin. On a corner plot, this impressive & spacious property comprises: Ground floor entrance hallway to bright & spacious living room with access to pool terrace. A quality, modern fully equipped kitchen with breakfast bar and adjoining elegant dining room. Access from the kitchen hallway to a downstairs bathroom, utility room and stairs down to the guest apartment and garage. The basement accommodation contains a living room, kitchen, two large double bedrooms and a bathroom. Access to the apartment is from either the house or the garage, which has a gym area. A wide staircase takes you upstairs to the first floor landing with access to the three double bedrooms with terraces and family bathroom. The master has a full en-suite bathroom and walk in wardrobes. There is also a unique attic room accessed from one of the bedrooms with a private terrace, ideal for a home office, music room or art studio. Outside, the paved garden has a large swimming pool, pergola with outdoor jacuzzi, barbecue area & storage room. There is also an impressive games room with its own bar, kitchen and golf simulator, perfect for entertaining and sports events. There is a 8.5kW solar panel installation to power the home so you can enjoy 100% sustainable energy providing huge savings in energy bills. Other property features include, air conditioning and oil central heating throughout, fitted wardrobes, electric shutters, underground garage, heated swimming pool and EV charge point. This +34 951 123 083 | +44 (0)330 179 8687 | info@idiligestates.com Local 28, Edificio D, Centro de Negocios Puerta de Banús, N-340, Km 175, 29660 Nueva Andlaucia