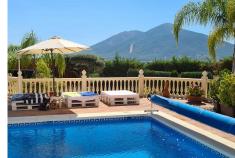

#### R4902583

**Q** Coín

REF# R4902583 679.000 €

| BEDS | BATHS | BUILT  | PLOT    | TERRACE |
|------|-------|--------|---------|---------|
| 5    | 4     | 283 m² | 1053 m² | 74 m²   |

Luxury semi detached villa with quest apartment in a prestigious urbanisation in Coin. On a corner plot, this impressive & spacious property comprises: Ground floor entrance hallway to bright & spacious living room with access to pool terrace. A quality, modern fully equipped kitchen with breakfast bar and adjoining elegant dining room. Access from the kitchen hallway to a downstairs bathroom, utility room and stairs down to the guest apartment and garage. The basement accommodation contains a living room, kitchen, two large double bedrooms and a bathroom. Access to the apartment is from either the house or the garage, which has a gym area. A wide staircase takes you upstairs to the first floor landing with access to the three double bedrooms with terraces and family bathroom. The master has a full en-suite bathroom and walk in wardrobes. There is also a unique attic room accessed from one of the bedrooms with a private terrace, ideal for a home office, music room or art studio. Outside, the paved garden has a large swimming pool, pergola with outdoor jacuzzi, barbecue area & storage room. There is also an impressive games room with its own bar, kitchen and golf simulator, perfect for entertaining and sports events. There is a 8.5kW solar panel installation to power the home so you can enjoy 100% sustainable energy providing huge savings in energy bills. Other property features include, air conditioning and oil central heating throughout, fitted wardrobes, electric shutters, underground garage, heated swimming pool and EV charge point. This +34 951 123 083 | +44 (0)330 179 8687 | info@idiligestates.com Local 28, Edificio D, Centro de Negocios Puerta de Banús, N-340, Km 175, 29660 Nueva Andlaucia