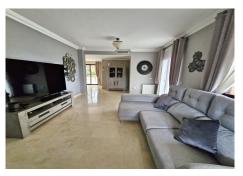

#### R4902583

**Q** Coín

REF# R4902583 679.000 €

| BEDS | BATHS | BUILT  | PLOT    | TERRACE |
|------|-------|--------|---------|---------|
| 5    | 4     | 283 m² | 1053 m² | 74 m²   |

Luxury semi detached villa with quest apartment in a prestigious urbanisation in Coin. On a corner plot, this impressive & spacious property comprises: Ground floor entrance hallway to bright & spacious living room with access to pool terrace. A quality, modern fully equipped kitchen with breakfast bar and adjoining elegant dining room. Access from the kitchen hallway to a downstairs bathroom, utility room and stairs down to the guest apartment and garage. The basement accommodation contains a living room, kitchen, two large double bedrooms and a bathroom. Access to the apartment is from either the house or the garage, which has a gym area. A wide staircase takes you upstairs to the first floor landing with access to the three double bedrooms with terraces and family bathroom. The master has a full en-suite bathroom and walk in wardrobes. There is also a unique attic room accessed from one of the bedrooms with a private terrace, ideal for a home office, music room or art studio. Outside, the paved garden has a large swimming pool, pergola with outdoor jacuzzi, barbecue area & storage room. There is also an impressive games room with its own bar, kitchen and golf simulator, perfect for entertaining and sports events. There is a 8.5kW solar panel installation to power the home so you can enjoy 100% sustainable energy providing huge savings in energy bills. Other property features include, air conditioning and oil central heating throughout, fitted wardrobes, electric shutters, underground garage, heated swimming pool and EV charge point. This +34 951 123 083 | +44 (0)330 179 8687 | info@idiligestates.com Local 28, Edificio D, Centro de Negocios Puerta de Banús, N-340, Km 175, 29660 Nueva Andlaucia