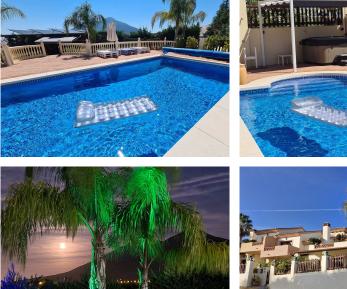

#### R4902583

**Q** Coín

REF# R4902583 679.000 €

| BEDS | BATHS | BUILT  | PLOT    | TERRACE |
|------|-------|--------|---------|---------|
| 5    | 4     | 283 m² | 1053 m² | 74 m²   |

Luxury semi detached villa with quest apartment in a prestigious urbanisation in Coin. On a corner plot, this impressive & spacious property comprises: Ground floor entrance hallway to bright & spacious living room with access to pool terrace. A quality, modern fully equipped kitchen with breakfast bar and adjoining elegant dining room. Access from the kitchen hallway to a downstairs bathroom, utility room and stairs down to the guest apartment and garage. The basement accommodation contains a living room, kitchen, two large double bedrooms and a bathroom. Access to the apartment is from either the house or the garage, which has a gym area. A wide staircase takes you upstairs to the first floor landing with access to the three double bedrooms with terraces and family bathroom. The master has a full en-suite bathroom and walk in wardrobes. There is also a unique attic room accessed from one of the bedrooms with a private terrace, ideal for a home office, music room or art studio. Outside, the paved garden has a large swimming pool, pergola with outdoor jacuzzi, barbecue area & storage room. There is also an impressive games room with its own bar, kitchen and golf simulator, perfect for entertaining and sports events. There is a 8.5kW solar panel installation to power the home so you can enjoy 100% sustainable energy providing huge savings in energy bills. Other property features include, air conditioning and oil central heating throughout, fitted wardrobes, electric shutters, underground garage, heated swimming pool and EV charge point. This +34 951 123 083 | +44 (0)330 179 8687 | info@idiligestates.com Local 28, Edificio D, Centro de Negocios Puerta de Banús, N-340, Km 175, 29660 Nueva Andlaucia