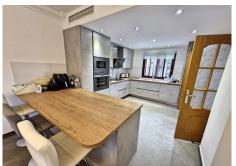

#### R4902583

**Q** Coín

REF# R4902583 679.000 €

| BEDS | BATHS | BUILT  | PLOT    | TERRACE |
|------|-------|--------|---------|---------|
| 5    | 4     | 283 m² | 1053 m² | 74 m²   |

Luxury semi detached villa with quest apartment in a prestigious urbanisation in Coin. On a corner plot, this impressive & spacious property comprises: Ground floor entrance hallway to bright & spacious living room with access to pool terrace. A quality, modern fully equipped kitchen with breakfast bar and adjoining elegant dining room. Access from the kitchen hallway to a downstairs bathroom, utility room and stairs down to the guest apartment and garage. The basement accommodation contains a living room, kitchen, two large double bedrooms and a bathroom. Access to the apartment is from either the house or the garage, which has a gym area. A wide staircase takes you upstairs to the first floor landing with access to the three double bedrooms with terraces and family bathroom. The master has a full en-suite bathroom and walk in wardrobes. There is also a unique attic room accessed from one of the bedrooms with a private terrace, ideal for a home office, music room or art studio. Outside, the paved garden has a large swimming pool, pergola with outdoor jacuzzi, barbecue area & storage room. There is also an impressive games room with its own bar, kitchen and golf simulator, perfect for entertaining and sports events. There is a 8.5kW solar panel installation to power the home so you can enjoy 100% sustainable energy providing huge savings in energy bills. Other property features include, air conditioning and oil central heating throughout, fitted wardrobes, electric shutters, underground garage, heated swimming pool and EV charge point. This +34 951 123 083 | +44 (0)330 179 8687 | info@idiligestates.com Local 28, Edificio D, Centro de Negocios Puerta de Banús, N-340, Km 175, 29660 Nueva Andlaucia