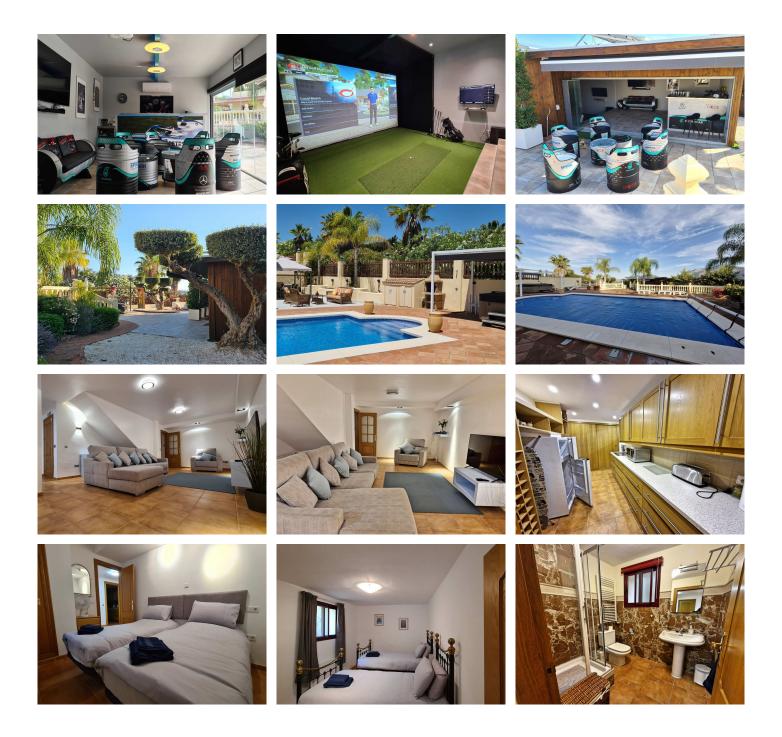

#### R4902583

**Q** Coín

REF# R4902583 679.000 €

| BEDS | BATHS | BUILT  | PLOT    | TERRACE |
|------|-------|--------|---------|---------|
| 5    | 4     | 283 m² | 1053 m² | 74 m²   |

Luxury semi detached villa with quest apartment in a prestigious urbanisation in Coin. On a corner plot, this impressive & spacious property comprises: Ground floor entrance hallway to bright & spacious living room with access to pool terrace. A quality, modern fully equipped kitchen with breakfast bar and adjoining elegant dining room. Access from the kitchen hallway to a downstairs bathroom, utility room and stairs down to the guest apartment and garage. The basement accommodation contains a living room, kitchen, two large double bedrooms and a bathroom. Access to the apartment is from either the house or the garage, which has a gym area. A wide staircase takes you upstairs to the first floor landing with access to the three double bedrooms with terraces and family bathroom. The master has a full en-suite bathroom and walk in wardrobes. There is also a unique attic room accessed from one of the bedrooms with a private terrace, ideal for a home office, music room or art studio. Outside, the paved garden has a large swimming pool, pergola with outdoor jacuzzi, barbecue area & storage room. There is also an impressive games room with its own bar, kitchen and golf simulator, perfect for entertaining and sports events. There is a 8.5kW solar panel installation to power the home so you can enjoy 100% sustainable energy providing huge savings in energy bills. Other property features include, air conditioning and oil central heating throughout, fitted wardrobes, electric shutters, underground garage, heated swimming pool and EV charge point. This +34 951 123 083 | +44 (0)330 179 8687 | info@idiligestates.com Local 28, Edificio D, Centro de Negocios Puerta de Banús, N-340, Km 175, 29660 Nueva Andlaucia