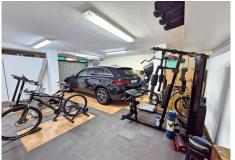

#### R4902583

**Q** Coín

REF# R4902583 679.000 €

| BEDS | BATHS | BUILT  | PLOT    | TERRACE |
|------|-------|--------|---------|---------|
| 5    | 4     | 283 m² | 1053 m² | 74 m²   |

Luxury semi detached villa with quest apartment in a prestigious urbanisation in Coin. On a corner plot, this impressive & spacious property comprises: Ground floor entrance hallway to bright & spacious living room with access to pool terrace. A quality, modern fully equipped kitchen with breakfast bar and adjoining elegant dining room. Access from the kitchen hallway to a downstairs bathroom, utility room and stairs down to the guest apartment and garage. The basement accommodation contains a living room, kitchen, two large double bedrooms and a bathroom. Access to the apartment is from either the house or the garage, which has a gym area. A wide staircase takes you upstairs to the first floor landing with access to the three double bedrooms with terraces and family bathroom. The master has a full en-suite bathroom and walk in wardrobes. There is also a unique attic room accessed from one of the bedrooms with a private terrace, ideal for a home office, music room or art studio. Outside, the paved garden has a large swimming pool, pergola with outdoor jacuzzi, barbecue area & storage room. There is also an impressive games room with its own bar, kitchen and golf simulator, perfect for entertaining and sports events. There is a 8.5kW solar panel installation to power the home so you can enjoy 100% sustainable energy providing huge savings in energy bills. Other property features include, air conditioning and oil central heating throughout, fitted wardrobes, electric shutters, underground garage, heated swimming pool and EV charge point. This +34 951 123 083 | +44 (0)330 179 8687 | info@idiligestates.com Local 28, Edificio D, Centro de Negocios Puerta de Banús, N-340, Km 175, 29660 Nueva Andlaucia