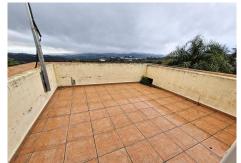

#### R4902583

**Q** Coín

REF# R4902583 679.000 €

| BEDS | BATHS | BUILT  | PLOT    | TERRACE |
|------|-------|--------|---------|---------|
| 5    | 4     | 283 m² | 1053 m² | 74 m²   |

Luxury semi detached villa with quest apartment in a prestigious urbanisation in Coin. On a corner plot, this impressive & spacious property comprises: Ground floor entrance hallway to bright & spacious living room with access to pool terrace. A quality, modern fully equipped kitchen with breakfast bar and adjoining elegant dining room. Access from the kitchen hallway to a downstairs bathroom, utility room and stairs down to the guest apartment and garage. The basement accommodation contains a living room, kitchen, two large double bedrooms and a bathroom. Access to the apartment is from either the house or the garage, which has a gym area. A wide staircase takes you upstairs to the first floor landing with access to the three double bedrooms with terraces and family bathroom. The master has a full en-suite bathroom and walk in wardrobes. There is also a unique attic room accessed from one of the bedrooms with a private terrace, ideal for a home office, music room or art studio. Outside, the paved garden has a large swimming pool, pergola with outdoor jacuzzi, barbecue area & storage room. There is also an impressive games room with its own bar, kitchen and golf simulator, perfect for entertaining and sports events. There is a 8.5kW solar panel installation to power the home so you can enjoy 100% sustainable energy providing huge savings in energy bills. Other property features include, air conditioning and oil central heating throughout, fitted wardrobes, electric shutters, underground garage, heated swimming pool and EV charge point. This +34 951 123 083 | +44 (0)330 179 8687 | info@idiligestates.com Local 28, Edificio D, Centro de Negocios Puerta de Banús, N-340, Km 175, 29660 Nueva Andlaucia