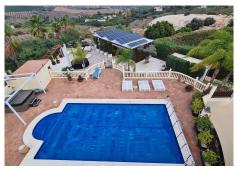

#### R4902583

**Q** Coín

REF# R4902583 679.000 €

| BEDS | BATHS | BUILT  | PLOT    | TERRACE |
|------|-------|--------|---------|---------|
| 5    | 4     | 283 m² | 1053 m² | 74 m²   |

Luxury semi detached villa with quest apartment in a prestigious urbanisation in Coin. On a corner plot, this impressive & spacious property comprises: Ground floor entrance hallway to bright & spacious living room with access to pool terrace. A quality, modern fully equipped kitchen with breakfast bar and adjoining elegant dining room. Access from the kitchen hallway to a downstairs bathroom, utility room and stairs down to the guest apartment and garage. The basement accommodation contains a living room, kitchen, two large double bedrooms and a bathroom. Access to the apartment is from either the house or the garage, which has a gym area. A wide staircase takes you upstairs to the first floor landing with access to the three double bedrooms with terraces and family bathroom. The master has a full en-suite bathroom and walk in wardrobes. There is also a unique attic room accessed from one of the bedrooms with a private terrace, ideal for a home office, music room or art studio. Outside, the paved garden has a large swimming pool, pergola with outdoor jacuzzi, barbecue area & storage room. There is also an impressive games room with its own bar, kitchen and golf simulator, perfect for entertaining and sports events. There is a 8.5kW solar panel installation to power the home so you can enjoy 100% sustainable energy providing huge savings in energy bills. Other property features include, air conditioning and oil central heating throughout, fitted wardrobes, electric shutters, underground garage, heated swimming pool and EV charge point. This +34 951 123 083 | +44 (0)330 179 8687 | info@idiligestates.com Local 28, Edificio D, Centro de Negocios Puerta de Banús, N-340, Km 175, 29660 Nueva Andlaucia