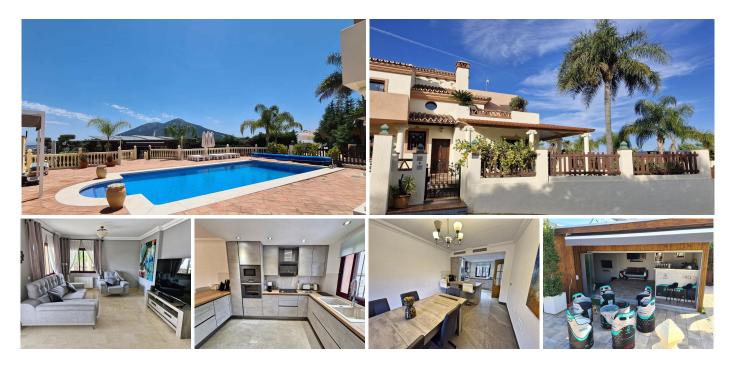

#### R4902583

**Q** Coín

REF# R4902583 679.000 €

| BEDS | BATHS | BUILT  | PLOT    | TERRACE |
|------|-------|--------|---------|---------|
| 5    | 4     | 283 m² | 1053 m² | 74 m²   |

Luxury semi detached villa with quest apartment in a prestigious urbanisation in Coin. On a corner plot, this impressive & spacious property comprises: Ground floor entrance hallway to bright & spacious living room with access to pool terrace. A quality, modern fully equipped kitchen with breakfast bar and adjoining elegant dining room. Access from the kitchen hallway to a downstairs bathroom, utility room and stairs down to the guest apartment and garage. The basement accommodation contains a living room, kitchen, two large double bedrooms and a bathroom. Access to the apartment is from either the house or the garage, which has a gym area. A wide staircase takes you upstairs to the first floor landing with access to the three double bedrooms with terraces and family bathroom. The master has a full en-suite bathroom and walk in wardrobes. There is also a unique attic room accessed from one of the bedrooms with a private terrace, ideal for a home office, music room or art studio. Outside, the paved garden has a large swimming pool, pergola with outdoor jacuzzi, barbecue area & storage room. There is also an impressive games room with its own bar, kitchen and golf simulator, perfect for entertaining and sports events. There is a 8.5kW solar panel installation to power the home so you can enjoy 100% sustainable energy providing huge savings in energy bills. Other property features include, air conditioning and oil central heating throughout, fitted wardrobes, electric shutters, underground garage, heated swimming pool and EV charge point. This +34 951 123 083 | +44 (0)330 179 8687 | info@idiligestates.com Local 28, Edificio D, Centro de Negocios Puerta de Banús, N-340, Km 175, 29660 Nueva Andlaucia