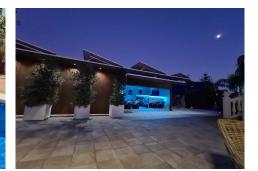

#### R4902583

**Q** Coín

REF# R4902583 679.000 €

| BEDS | BATHS | BUILT  | PLOT    | TERRACE |
|------|-------|--------|---------|---------|
| 5    | 4     | 283 m² | 1053 m² | 74 m²   |

Luxury semi detached villa with quest apartment in a prestigious urbanisation in Coin. On a corner plot, this impressive & spacious property comprises: Ground floor entrance hallway to bright & spacious living room with access to pool terrace. A quality, modern fully equipped kitchen with breakfast bar and adjoining elegant dining room. Access from the kitchen hallway to a downstairs bathroom, utility room and stairs down to the guest apartment and garage. The basement accommodation contains a living room, kitchen, two large double bedrooms and a bathroom. Access to the apartment is from either the house or the garage, which has a gym area. A wide staircase takes you upstairs to the first floor landing with access to the three double bedrooms with terraces and family bathroom. The master has a full en-suite bathroom and walk in wardrobes. There is also a unique attic room accessed from one of the bedrooms with a private terrace, ideal for a home office, music room or art studio. Outside, the paved garden has a large swimming pool, pergola with outdoor jacuzzi, barbecue area & storage room. There is also an impressive games room with its own bar, kitchen and golf simulator, perfect for entertaining and sports events. There is a 8.5kW solar panel installation to power the home so you can enjoy 100% sustainable energy providing huge savings in energy bills. Other property features include, air conditioning and oil central heating throughout, fitted wardrobes, electric shutters, underground garage, heated swimming pool and EV charge point. This +34 951 123 083 | +44 (0)330 179 8687 | info@idiligestates.com Local 28, Edificio D, Centro de Negocios Puerta de Banús, N-340, Km 175, 29660 Nueva Andlaucia