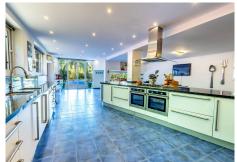

## R4902574

• Alhaurín el Grande

REF# R4902574 795.000 €

| BEDS | BATHS | BUILT  | PLOT    | TERRACE |
|------|-------|--------|---------|---------|
| 5    | 4     | 554 m² | 1543 m² | 20 m²   |

Marbella Meets Alhaurin in Fabulous Mansion Style Living This fabulous, super-sized and one off, architecturally designed villa is the perfect opportunity to own a distinguished, highly desirable and well thought out property suitable for the larger family, for entertaining and for those seeking an exclusive and substantially well-built home. The villa is located within an exclusive and desirable community situated on a near private, concrete road shared with just a handful of neighbours. You can be assured of both peace and quiet and that much sought after feeling of security and privacy. There are fabulous views from most if not all rooms, overlooking the secure and private gardens to the wider ranging views of the Guadalhorce Valley and mountains beyond. Few properties in the area and possibly further afield will compete in terms of sheer size with such space, light and openness. Coupled with so many stand out features and lovely, one-off designs this property is very special. For example, the vaulted tower floor begs to be converted into a bedroom suite and the lounge area windows offer views, scale and a sense of light few properties could compete with. In principle the property is divided into three, sizable levels each with its own WOW factor. The first offering a fabulously large lounge-dining-kitchen bathed in natural light with extensive storerooms and toilet room. The main floor is a triumph in open plan, Marbella style living, boasting a significant and impressive lounge comprising of a study, office or bedroom, bar area plus much more. Lastly, and by no