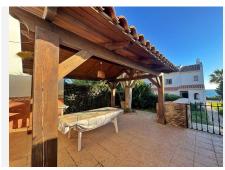

## R4902511

Manilva

REF# R4902511 449.000 €

| BEDS | BATHS | BUILT  | PLOT  | TERRACE |
|------|-------|--------|-------|---------|
| 3    | 2     | 129 m² | 46 m² | 68 m²   |

Discover your new home in a privileged seaside setting! This charming townhouse, located in the Aldea Beach complex in Manilva, offers you comfort, spaciousness, and direct access to the beach. The property features three bedrooms, two full bathrooms, and a guest toilet, ensuring practicality for everyday living. It also boasts a spacious kitchen, a living room, and a dining area. Outside, you'll find a large terrace with a private garden, perfect for enjoying pleasant gatherings outdoors, with direct access to the community areas of the complex and the beach. The Aldea Beach complex provides a peaceful and well-maintained environment, with communal areas designed for the enjoyment of its residents. Additionally, the property includes a parking space. Don't miss this opportunity to live in a home that combines an excellent location, ample space, and a seaside lifestyle.