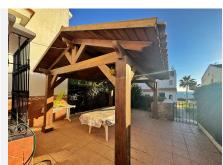

## R4902511

Manilva

REF# R4902511 449.000 €

| BEDS | BATHS | BUILT  | PLOT  | TERRACE |
|------|-------|--------|-------|---------|
| 3    | 2     | 129 m² | 46 m² | 68 m²   |

Discover your new home in a privileged seaside setting! This charming townhouse, located in the Aldea Beach complex in Manilva, offers you comfort, spaciousness, and direct access to the beach. The property features three bedrooms, two full bathrooms, and a guest toilet, ensuring practicality for everyday living. It also boasts a spacious kitchen, a living room, and a dining area. Outside, you'll find a large terrace with a private garden, perfect for enjoying pleasant gatherings outdoors, with direct access to the community areas of the complex and the beach. The Aldea Beach complex provides a peaceful and well-maintained environment, with communal areas designed for the enjoyment of its residents. Additionally, the property includes a parking space. Don't miss this opportunity to live in a home that combines an excellent location, ample space, and a seaside lifestyle.