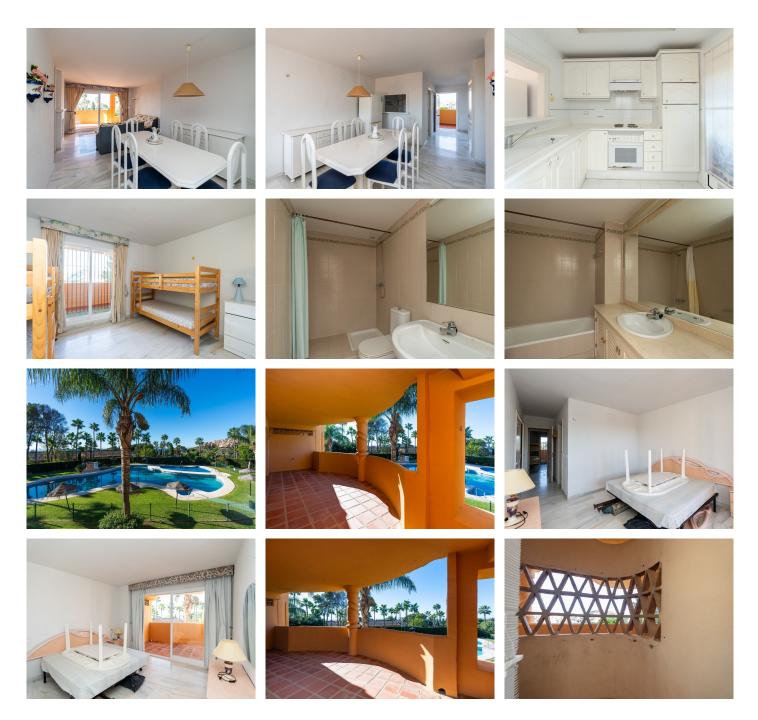

## REF# R4902460 285.000 €

| BEDS | BATHS | BUILT              |
|------|-------|--------------------|
| 2    | 2     | 110 m <sup>2</sup> |

Great opportunity in El Porton with sea views and overlooking the communal pool. The property offers two good size bedrooms, large shower room and en suite bathroom. The kitchen open up into the living/dining room, where you can find a nice fireplace and a large terrace area. The location of Calahonda, where the complex is located, is ideal for thoroughly exploring the entire Costa del Sol without having to leave anything unvisited. The beach is only a few kilometres away, so it is easy to get there by car. The city centre of Malaga is approximately 45 km away and is highly recommended for a visit. Calahonda offers everything, 9 hole Golf course, Sport centres, tennis clubs, 3 commercial areas with shops, bars and restaurants.