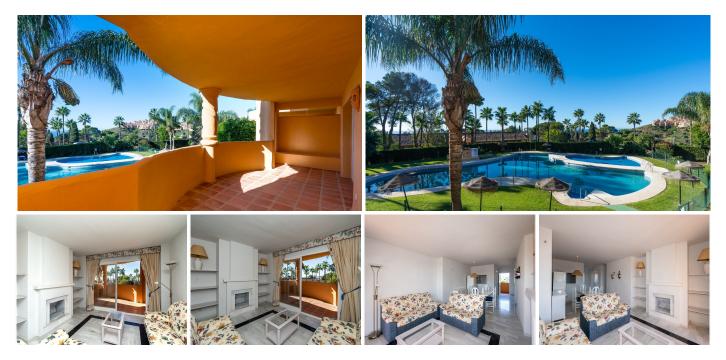

## REF# R4902460 285.000 €

| BEDS | BATHS | BUILT              |
|------|-------|--------------------|
| 2    | 2     | 110 m <sup>2</sup> |

Great opportunity in El Porton with sea views and overlooking the communal pool. The property offers two good size bedrooms, large shower room and en suite bathroom. The kitchen open up into the living/dining room, where you can find a nice fireplace and a large terrace area. The location of Calahonda, where the complex is located, is ideal for thoroughly exploring the entire Costa del Sol without having to leave anything unvisited. The beach is only a few kilometres away, so it is easy to get there by car. The city centre of Malaga is approximately 45 km away and is highly recommended for a visit. Calahonda offers everything, 9 hole Golf course, Sport centres, tennis clubs, 3 commercial areas with shops, bars and restaurants.