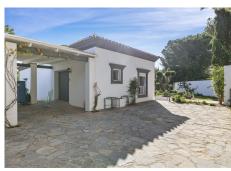

R4902412

Sotogrande

REF# R4902412 1.495.000 €

| BEDS | BATHS | BUILT  | PLOT    | TERRACE |
|------|-------|--------|---------|---------|
| 5    | 4     | 309 m² | 1900 m² | 50 m²   |

We present you an incredible villa, with almost 2,000m2 of plot at the entrance of Sotogrande Alto,constructed area 309m² Everything you need to know about this house / villa for sale This incredible villa has 309m2 built divided into two levels. On the first floor we find 4 of the bedrooms, 2 of them with ensuite bathroom. It has a spectacularly sized and fully equipped kitchen and a utility room, with access to the main dining room and the living room. We find a reading area next to the library, both areas receive direct light from the terrace. On the second floor we find the master bedroom, with two dressing rooms and ensuite bathrooms with a jacuzzi, which has its own terrace facing east. We also find a corridor that connects to the office and entertainment area, which has western light and a fireplace. Leaving the living room on the first floor, we reach a porch with a seating area, magnificent for lunch or dinner on summer days, from the porch we access the impressive swimming pool. After the pool, we have views of a large garden, full of palm trees. The Villa has direct access to a covered parking area, and an outdoor area, as well as a direct pedestrian entrance to the property. Located in one of the most exclusive areas of Sotogrande, just after the first security gate in Zone C, this spectacular villa offers the perfect combination of privacy and proximity to the best services. The villa enjoys a tranquil and exclusive setting, while still being just minutes away by car from Sotogrande, where you can find world-renowned golf courses, a marina, high-end restaurants, and a