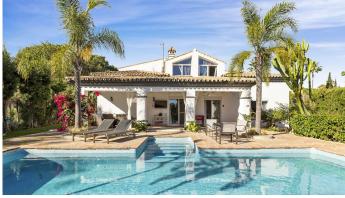

R4902412

Sotogrande

REF# R4902412 1.495.000 €

| BEDS | BATHS | BUILT  | PLOT    | TERRACE |
|------|-------|--------|---------|---------|
| 5    | 4     | 309 m² | 1900 m² | 50 m²   |

We present you an incredible villa, with almost 2,000m2 of plot at the entrance of Sotogrande Alto,constructed area 309m² Everything you need to know about this house / villa for sale This incredible villa has 309m2 built divided into two levels. On the first floor we find 4 of the bedrooms, 2 of them with ensuite bathroom. It has a spectacularly sized and fully equipped kitchen and a utility room, with access to the main dining room and the living room. We find a reading area next to the library, both areas receive direct light from the terrace. On the second floor we find the master bedroom, with two dressing rooms and ensuite bathrooms with a jacuzzi, which has its own terrace facing east. We also find a corridor that connects to the office and entertainment area, which has western light and a fireplace. Leaving the living room on the first floor, we reach a porch with a seating area, magnificent for lunch or dinner on summer days, from the porch we access the impressive swimming pool. After the pool, we have views of a large garden, full of palm trees. The Villa has direct access to a covered parking area, and an outdoor area, as well as a direct pedestrian entrance to the property. Located in one of the most exclusive areas of Sotogrande, just after the first security gate in Zone C, this spectacular villa offers the perfect combination of privacy and proximity to the best services. The villa enjoys a tranquil and exclusive setting, while still being just minutes away by car from Sotogrande, where you can find world-renowned golf courses, a marina, high-end restaurants, and a