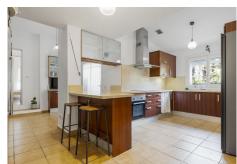

R4902412

Sotogrande

REF# R4902412 1.495.000 €

| BEDS | BATHS | BUILT  | PLOT    | TERRACE |
|------|-------|--------|---------|---------|
| 5    | 4     | 309 m² | 1900 m² | 50 m²   |

We present you an incredible villa, with almost 2,000m2 of plot at the entrance of Sotogrande Alto,constructed area 309m² Everything you need to know about this house / villa for sale This incredible villa has 309m2 built divided into two levels. On the first floor we find 4 of the bedrooms, 2 of them with ensuite bathroom. It has a spectacularly sized and fully equipped kitchen and a utility room, with access to the main dining room and the living room. We find a reading area next to the library, both areas receive direct light from the terrace. On the second floor we find the master bedroom, with two dressing rooms and ensuite bathrooms with a jacuzzi, which has its own terrace facing east. We also find a corridor that connects to the office and entertainment area, which has western light and a fireplace. Leaving the living room on the first floor, we reach a porch with a seating area, magnificent for lunch or dinner on summer days, from the porch we access the impressive swimming pool. After the pool, we have views of a large garden, full of palm trees. The Villa has direct access to a covered parking area, and an outdoor area, as well as a direct pedestrian entrance to the property. Located in one of the most exclusive areas of Sotogrande, just after the first security gate in Zone C, this spectacular villa offers the perfect combination of privacy and proximity to the best services. The villa enjoys a tranquil and exclusive setting, while still being just minutes away by car from Sotogrande, where you can find world-renowned golf courses, a marina, high-end restaurants, and a