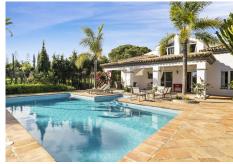

R4902412

Sotogrande

REF# R4902412 1.495.000 €

| BEDS | BATHS | BUILT  | PLOT    | TERRACE |
|------|-------|--------|---------|---------|
| 5    | 4     | 309 m² | 1900 m² | 50 m²   |

We present you an incredible villa, with almost 2,000m2 of plot at the entrance of Sotogrande Alto,constructed area 309m² Everything you need to know about this house / villa for sale This incredible villa has 309m2 built divided into two levels. On the first floor we find 4 of the bedrooms, 2 of them with ensuite bathroom. It has a spectacularly sized and fully equipped kitchen and a utility room, with access to the main dining room and the living room. We find a reading area next to the library, both areas receive direct light from the terrace. On the second floor we find the master bedroom, with two dressing rooms and ensuite bathrooms with a jacuzzi, which has its own terrace facing east. We also find a corridor that connects to the office and entertainment area, which has western light and a fireplace. Leaving the living room on the first floor, we reach a porch with a seating area, magnificent for lunch or dinner on summer days, from the porch we access the impressive swimming pool. After the pool, we have views of a large garden, full of palm trees. The Villa has direct access to a covered parking area, and an outdoor area, as well as a direct pedestrian entrance to the property. Located in one of the most exclusive areas of Sotogrande, just after the first security gate in Zone C, this spectacular villa offers the perfect combination of privacy and proximity to the best services. The villa enjoys a tranquil and exclusive setting, while still being just minutes away by car from Sotogrande, where you can find world-renowned golf courses, a marina, high-end restaurants, and a