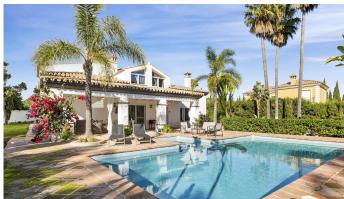

R4902412

Sotogrande

REF# R4902412 1.495.000 €

| BEDS | BATHS | BUILT  | PLOT    | TERRACE |
|------|-------|--------|---------|---------|
| 5    | 4     | 309 m² | 1900 m² | 50 m²   |

We present you an incredible villa, with almost 2,000m2 of plot at the entrance of Sotogrande Alto,constructed area 309m² Everything you need to know about this house / villa for sale This incredible villa has 309m2 built divided into two levels. On the first floor we find 4 of the bedrooms, 2 of them with ensuite bathroom. It has a spectacularly sized and fully equipped kitchen and a utility room, with access to the main dining room and the living room. We find a reading area next to the library, both areas receive direct light from the terrace. On the second floor we find the master bedroom, with two dressing rooms and ensuite bathrooms with a jacuzzi, which has its own terrace facing east. We also find a corridor that connects to the office and entertainment area, which has western light and a fireplace. Leaving the living room on the first floor, we reach a porch with a seating area, magnificent for lunch or dinner on summer days, from the porch we access the impressive swimming pool. After the pool, we have views of a large garden, full of palm trees. The Villa has direct access to a covered parking area, and an outdoor area, as well as a direct pedestrian entrance to the property. Located in one of the most exclusive areas of Sotogrande, just after the first security gate in Zone C, this spectacular villa offers the perfect combination of privacy and proximity to the best services. The villa enjoys a tranquil and exclusive setting, while still being just minutes away by car from Sotogrande, where you can find world-renowned golf courses, a marina, high-end restaurants, and a