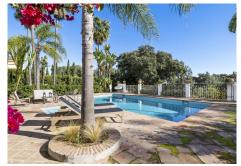

R4902412

Sotogrande

REF# R4902412 1.495.000 €

| BEDS | BATHS | BUILT  | PLOT    | TERRACE |
|------|-------|--------|---------|---------|
| 5    | 4     | 309 m² | 1900 m² | 50 m²   |

We present you an incredible villa, with almost 2,000m2 of plot at the entrance of Sotogrande Alto,constructed area 309m² Everything you need to know about this house / villa for sale This incredible villa has 309m2 built divided into two levels. On the first floor we find 4 of the bedrooms, 2 of them with ensuite bathroom. It has a spectacularly sized and fully equipped kitchen and a utility room, with access to the main dining room and the living room. We find a reading area next to the library, both areas receive direct light from the terrace. On the second floor we find the master bedroom, with two dressing rooms and ensuite bathrooms with a jacuzzi, which has its own terrace facing east. We also find a corridor that connects to the office and entertainment area, which has western light and a fireplace. Leaving the living room on the first floor, we reach a porch with a seating area, magnificent for lunch or dinner on summer days, from the porch we access the impressive swimming pool. After the pool, we have views of a large garden, full of palm trees. The Villa has direct access to a covered parking area, and an outdoor area, as well as a direct pedestrian entrance to the property. Located in one of the most exclusive areas of Sotogrande, just after the first security gate in Zone C, this spectacular villa offers the perfect combination of privacy and proximity to the best services. The villa enjoys a tranquil and exclusive setting, while still being just minutes away by car from Sotogrande, where you can find world-renowned golf courses, a marina, high-end restaurants, and a