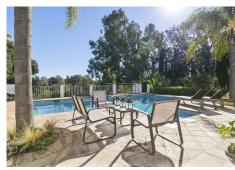

R4902412

Sotogrande

REF# R4902412 1.495.000 €

| BEDS | BATHS | BUILT  | PLOT    | TERRACE |
|------|-------|--------|---------|---------|
| 5    | 4     | 309 m² | 1900 m² | 50 m²   |

We present you an incredible villa, with almost 2,000m2 of plot at the entrance of Sotogrande Alto,constructed area 309m² Everything you need to know about this house / villa for sale This incredible villa has 309m2 built divided into two levels. On the first floor we find 4 of the bedrooms, 2 of them with ensuite bathroom. It has a spectacularly sized and fully equipped kitchen and a utility room, with access to the main dining room and the living room. We find a reading area next to the library, both areas receive direct light from the terrace. On the second floor we find the master bedroom, with two dressing rooms and ensuite bathrooms with a jacuzzi, which has its own terrace facing east. We also find a corridor that connects to the office and entertainment area, which has western light and a fireplace. Leaving the living room on the first floor, we reach a porch with a seating area, magnificent for lunch or dinner on summer days, from the porch we access the impressive swimming pool. After the pool, we have views of a large garden, full of palm trees. The Villa has direct access to a covered parking area, and an outdoor area, as well as a direct pedestrian entrance to the property. Located in one of the most exclusive areas of Sotogrande, just after the first security gate in Zone C, this spectacular villa offers the perfect combination of privacy and proximity to the best services. The villa enjoys a tranquil and exclusive setting, while still being just minutes away by car from Sotogrande, where you can find world-renowned golf courses, a marina, high-end restaurants, and a