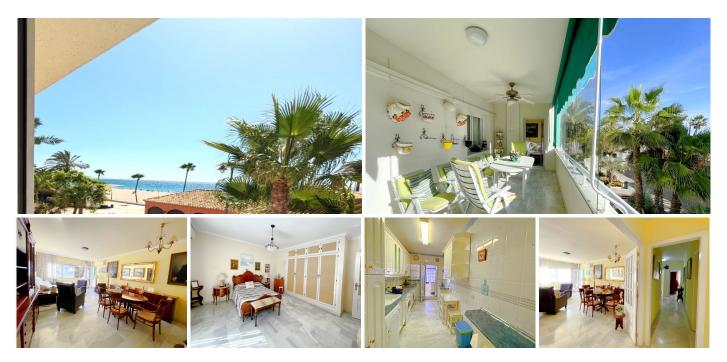

## R4902367 Sestepona

REF# R4902367 850.000 €

| BEDS | BATHS | BUILT  | TERRACE |
|------|-------|--------|---------|
| 3    | 2     | 186 m² | 20 m²   |

Discover this spacious 186 m<sup>2</sup> apartment located on Avenida de España, in the heart of Estepona. Its prime beachfront location and south-facing orientation allow you to enjoy stunning sea views and natural light throughout the day. With three comfortable bedrooms and two bathrooms, this home is designed to offer comfort for families or couples seeking a spacious and functional living space. The enclosed terrace is a cosy spot to relax while taking in the scenery and the soothing sound of the sea. The apartment is conveniently situated close to all essential amenities: public transport, restaurants, and shops, making it an ideal choice for year-round living or holiday getaways. Additionally, it includes a garage for added convenience and peace of mind. If you're looking for a place to unwind, enjoy the maritime environment, and benefit from proximity to the seafront promenade and Estepona's vibrant urban life, this apartment is the perfect choice. A unique opportunity to live in a privileged seaside setting.