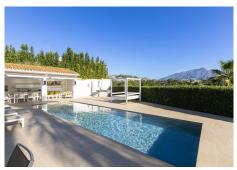

## R4902322

San Pedro de Alcántara

REF# R4902322 1.695.000 €

| BEDS | BATHS | BUILT  | PLOT    |
|------|-------|--------|---------|
| 4    | 3     | 376 m² | 1142 m² |

Discover the charm and elegance of this exquisite single-level family home, nestled in a peaceful enclave of lower Benahavis. Designed as a perfect blend of traditional warmth and contemporary sophistication, this home is adorned with luxurious updates to meet modern living needs. Step into the spacious and luminous main lounge, a haven of relaxation that opens directly to the beautifully landscaped garden and inviting pool area. The lounge seamlessly connects to a dedicated dining room, offering the ideal layout for family gatherings and entertaining guests. For culinary enthusiasts, the expansive modern kitchen is a dream come true, equipped to delight even the most discerning chef. The home features four generously sized bedrooms, each paired with a sleek, modern bathroom, ensuring comfort and privacy for every member of the household. Outside, the property truly shines. Enjoy alfresco living at its best with a sparkling pool, a fully equipped poolside kitchen, and a stylish lounge area perfect for soaking up the sun. On the entrance side, you'll find a serene patio space, private parking for multiple vehicles, and a convenient garage with a remote-controlled door. This property provides the potential to create an upper level and so increasing it's future value considerably. Set against a backdrop of stunning views and offering ultimate privacy, this exceptional home is just minutes from Nueva Andalucía, San Pedro, and key road networks. Whether you're seeking tranquility or convenience, this residence delivers it all in style.