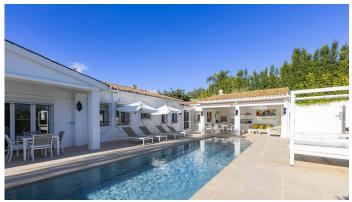

## R4902322

San Pedro de Alcántara

REF# R4902322 1.695.000 €

| BEDS | BATHS | BUILT  | PLOT    |
|------|-------|--------|---------|
| 4    | 3     | 376 m² | 1142 m² |

Discover the charm and elegance of this exquisite single-level family home, nestled in a peaceful enclave of lower Benahavis. Designed as a perfect blend of traditional warmth and contemporary sophistication, this home is adorned with luxurious updates to meet modern living needs. Step into the spacious and luminous main lounge, a haven of relaxation that opens directly to the beautifully landscaped garden and inviting pool area. The lounge seamlessly connects to a dedicated dining room, offering the ideal layout for family gatherings and entertaining guests. For culinary enthusiasts, the expansive modern kitchen is a dream come true, equipped to delight even the most discerning chef. The home features four generously sized bedrooms, each paired with a sleek, modern bathroom, ensuring comfort and privacy for every member of the household. Outside, the property truly shines. Enjoy alfresco living at its best with a sparkling pool, a fully equipped poolside kitchen, and a stylish lounge area perfect for soaking up the sun. On the entrance side, you'll find a serene patio space, private parking for multiple vehicles, and a convenient garage with a remote-controlled door. This property provides the potential to create an upper level and so increasing it's future value considerably. Set against a backdrop of stunning views and offering ultimate privacy, this exceptional home is just minutes from Nueva Andalucía, San Pedro, and key road networks. Whether you're seeking tranquility or convenience, this residence delivers it all in style.