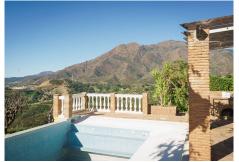

## R4902142

Estepona

REF# R4902142 1.395.000 €

| BEDS | BATHS | BUILT  | PLOT    | TERRACE |
|------|-------|--------|---------|---------|
| 6    | 4     | 362 m² | 4471 m² | 120 m²  |

Located in the tranquil hills behind the urban center of Estepona, this expansive villa offers exceptional potential and breathtaking views of the mountains, the Mediterranean Sea, Gibraltar, and even the African coastline. Set on a generously sized plot of just over 6,000 sqm, the property boasts terraces with fruit trees, a large landscaped garden, and ample outdoor space for relaxation and entertainment. Conveniently located, it's only a 7-minute drive to Estepona's vibrant center—or for the adventurous, a one-hour hike. The property welcomes you through a charming courtyard with a fountain or a formal driveway. There is ample parking for three or more cars, along with a carport. The villa spans three floors, each with multiple terraces designed to maximize the stunning vistas. The entrance level features an elegant double-height hall with a staircase leading to the upper and lower floors. On this level, you'll find a cozy sitting room with a working fireplace, a dining room, a fully equipped kitchen, and a guest cloakroom. A large terrace offers the perfect setting for hosting dinners while enjoying panoramic views. Upstairs, the spacious master suite includes a dressing room and a spa-style en-suite bathroom. Two additional bedrooms, one set up as a double room and the other as a single guest room, share a guest bathroom. All bedrooms are fitted with built-in wardrobes and enjoy picturesque views. The lower level offers remarkable versatility. It currently features two large double bedrooms, one smaller bedroom, two separate shower rooms, and an open-plan sitting

+34 951 123 083 | +44 (0)330 179 8687 | info@idiliqestates.com Local 28, Edificio D, Centro de Negocios Puerta de Banús, N-340, Km 175, 29660 Nueva Andlaucia

room with access to a covered terrace and the pool area. A secondary kitchen, added to what was once a storage room, transforms this level into a self-contained three-bedroom apartment—ideal for guests or extended family. The villa is equipped with oil heating and working fireplaces, ensuring comfort throughout the year. The garden and pool area can be accessed from the lower level or via a staircase from the courtyard. The pool area is a true highlight, offering uninterrupted views of the mountains, the Mediterranean, Gibraltar, and Morocco. A dedicated BBQ area adds to its charm, making it the perfect spot for outdoor entertaining. Contact me today for a tour!