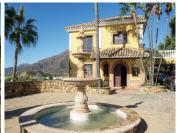

## R4902142

Estepona

REF# R4902142 1.395.000 €

| BEDS | BATHS | BUILT  | PLOT    | TERRACE |
|------|-------|--------|---------|---------|
| 6    | 4     | 362 m² | 4471 m² | 120 m²  |

Located in the tranquil hills behind the urban center of Estepona, this expansive villa offers exceptional potential and breathtaking views of the mountains, the Mediterranean Sea, Gibraltar, and even the African coastline. Set on a generously sized plot of just over 6,000 sqm, the property boasts terraces with fruit trees, a large landscaped garden, and ample outdoor space for relaxation and entertainment. Conveniently located, it's only a 7-minute drive to Estepona's vibrant center—or for the adventurous, a one-hour hike. The property welcomes you through a charming courtyard with a fountain or a formal driveway. There is ample parking for three or more cars, along with a carport. The villa spans three floors, each with multiple terraces designed to maximize the stunning vistas. The entrance level features an elegant double-height hall with a staircase leading to the upper and lower floors. On this level, you'll find a cozy sitting room with a working fireplace, a dining room, a fully equipped kitchen, and a guest cloakroom. A large terrace offers the perfect setting for hosting dinners while enjoying panoramic views. Upstairs, the spacious master suite includes a dressing room and a spa-style en-suite bathroom. Two additional bedrooms, one set up as a double room and the other as a single guest room, share a guest bathroom. All bedrooms are fitted with built-in wardrobes and enjoy picturesque views. The lower level offers remarkable versatility. It currently features two large double bedrooms, one smaller bedroom, two separate shower rooms, and an open-plan sitting