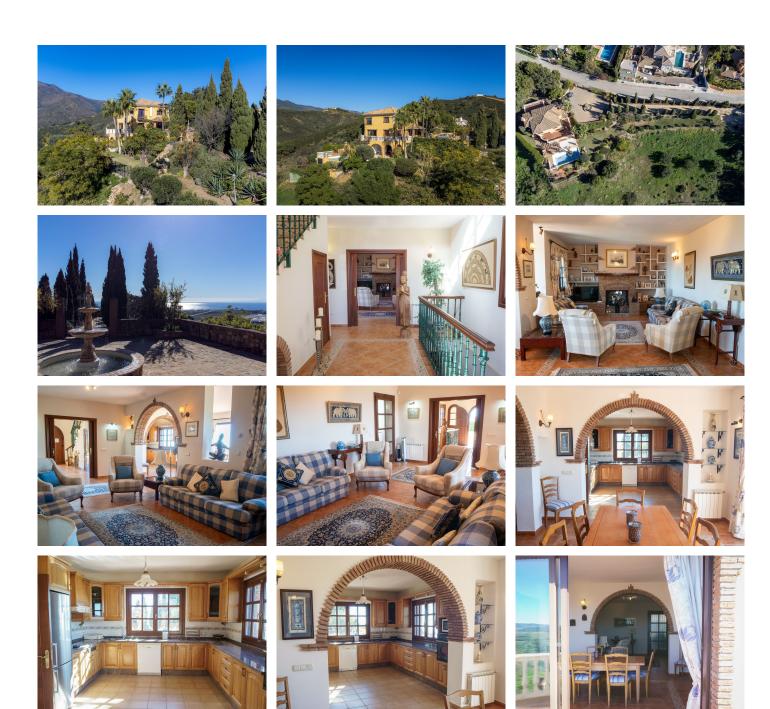

## R4902142

Estepona

REF# R4902142 1.395.000 €

| BEDS | BATHS | BUILT  | PLOT    | TERRACE |
|------|-------|--------|---------|---------|
| 6    | 4     | 362 m² | 4471 m² | 120 m²  |

Located in the tranquil hills behind the urban center of Estepona, this expansive villa offers exceptional potential and breathtaking views of the mountains, the Mediterranean Sea, Gibraltar, and even the African coastline. Set on a generously sized plot of just over 6,000 sqm, the property boasts terraces with fruit trees, a large landscaped garden, and ample outdoor space for relaxation and entertainment. Conveniently located, it's only a 7-minute drive to Estepona's vibrant center—or for the adventurous, a one-hour hike. The property welcomes you through a charming courtyard with a fountain or a formal driveway. There is ample parking for three or more cars, along with a carport. The villa spans three floors, each with multiple terraces designed to maximize the stunning vistas. The entrance level features an elegant double-height hall with a staircase leading to the upper and lower floors. On this level, you'll find a cozy sitting room with a working fireplace, a dining room, a fully equipped kitchen, and a guest cloakroom. A large terrace offers the perfect setting for hosting dinners while enjoying panoramic views. Upstairs, the spacious master suite includes a dressing room and a spa-style en-suite bathroom. Two additional bedrooms, one set up as a double room and the other as a single guest room, share a guest bathroom. All bedrooms are fitted with built-in wardrobes and enjoy picturesque views. The lower level offers remarkable versatility. It currently features two large double bedrooms, one smaller bedroom, two separate shower rooms, and an open-plan sitting

+34 951 123 083 | +44 (0)330 179 8687 | info@idiliqestates.com Local 28, Edificio D, Centro de Negocios Puerta de Banús, N-340, Km 175, 29660 Nueva Andlaucia

room with access to a covered terrace and the pool area. A secondary kitchen, added to what was once a storage room, transforms this level into a self-contained three-bedroom apartment—ideal for guests or extended family. The villa is equipped with oil heating and working fireplaces, ensuring comfort throughout the year. The garden and pool area can be accessed from the lower level or via a staircase from the courtyard. The pool area is a true highlight, offering uninterrupted views of the mountains, the Mediterranean, Gibraltar, and Morocco. A dedicated BBQ area adds to its charm, making it the perfect spot for outdoor entertaining. Contact me today for a tour!