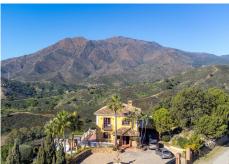

## R4902142

Estepona

REF# R4902142 1.395.000 €

| BEDS | BATHS | BUILT  | PLOT    | TERRACE |
|------|-------|--------|---------|---------|
| 6    | 4     | 362 m² | 4471 m² | 120 m²  |

Located in the tranquil hills behind the urban center of Estepona, this expansive villa offers exceptional potential and breathtaking views of the mountains, the Mediterranean Sea, Gibraltar, and even the African coastline. Set on a generously sized plot of just over 6,000 sqm, the property boasts terraces with fruit trees, a large landscaped garden, and ample outdoor space for relaxation and entertainment. Conveniently located, it's only a 7-minute drive to Estepona's vibrant center—or for the adventurous, a one-hour hike. The property welcomes you through a charming courtyard with a fountain or a formal driveway. There is ample parking for three or more cars, along with a carport. The villa spans three floors, each with multiple terraces designed to maximize the stunning vistas. The entrance level features an elegant double-height hall with a staircase leading to the upper and lower floors. On this level, you'll find a cozy sitting room with a working fireplace, a dining room, a fully equipped kitchen, and a guest cloakroom. A large terrace offers the perfect setting for hosting dinners while enjoying panoramic views. Upstairs, the spacious master suite includes a dressing room and a spa-style en-suite bathroom. Two additional bedrooms, one set up as a double room and the other as a single guest room, share a guest bathroom. All bedrooms are fitted with built-in wardrobes and enjoy picturesque views. The lower level offers remarkable versatility. It currently features two large double bedrooms, one smaller bedroom, two separate shower rooms, and an open-plan sitting