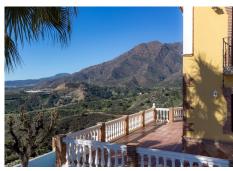

## R4902142

Estepona

REF# R4902142 1.395.000 €

| BEDS | BATHS | BUILT  | PLOT    | TERRACE |
|------|-------|--------|---------|---------|
| 6    | 4     | 362 m² | 4471 m² | 120 m²  |

Located in the tranquil hills behind the urban center of Estepona, this expansive villa offers exceptional potential and breathtaking views of the mountains, the Mediterranean Sea, Gibraltar, and even the African coastline. Set on a generously sized plot of just over 6,000 sqm, the property boasts terraces with fruit trees, a large landscaped garden, and ample outdoor space for relaxation and entertainment. Conveniently located, it's only a 7-minute drive to Estepona's vibrant center—or for the adventurous, a one-hour hike. The property welcomes you through a charming courtyard with a fountain or a formal driveway. There is ample parking for three or more cars, along with a carport. The villa spans three floors, each with multiple terraces designed to maximize the stunning vistas. The entrance level features an elegant double-height hall with a staircase leading to the upper and lower floors. On this level, you'll find a cozy sitting room with a working fireplace, a dining room, a fully equipped kitchen, and a guest cloakroom. A large terrace offers the perfect setting for hosting dinners while enjoying panoramic views. Upstairs, the spacious master suite includes a dressing room and a spa-style en-suite bathroom. Two additional bedrooms, one set up as a double room and the other as a single guest room, share a guest bathroom. All bedrooms are fitted with built-in wardrobes and enjoy picturesque views. The lower level offers remarkable versatility. It currently features two large double bedrooms, one smaller bedroom, two separate shower rooms, and an open-plan sitting