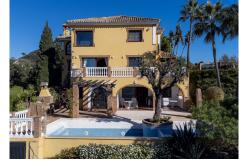

## R4902142

Estepona

REF# R4902142 1.395.000 €

| BEDS | BATHS | BUILT  | PLOT    | TERRACE |
|------|-------|--------|---------|---------|
| 6    | 4     | 362 m² | 4471 m² | 120 m²  |

Located in the tranquil hills behind the urban center of Estepona, this expansive villa offers exceptional potential and breathtaking views of the mountains, the Mediterranean Sea, Gibraltar, and even the African coastline. Set on a generously sized plot of just over 6,000 sqm, the property boasts terraces with fruit trees, a large landscaped garden, and ample outdoor space for relaxation and entertainment. Conveniently located, it's only a 7-minute drive to Estepona's vibrant center—or for the adventurous, a one-hour hike. The property welcomes you through a charming courtyard with a fountain or a formal driveway. There is ample parking for three or more cars, along with a carport. The villa spans three floors, each with multiple terraces designed to maximize the stunning vistas. The entrance level features an elegant double-height hall with a staircase leading to the upper and lower floors. On this level, you'll find a cozy sitting room with a working fireplace, a dining room, a fully equipped kitchen, and a guest cloakroom. A large terrace offers the perfect setting for hosting dinners while enjoying panoramic views. Upstairs, the spacious master suite includes a dressing room and a spa-style en-suite bathroom. Two additional bedrooms, one set up as a double room and the other as a single guest room, share a guest bathroom. All bedrooms are fitted with built-in wardrobes and enjoy picturesque views. The lower level offers remarkable versatility. It currently features two large double bedrooms, one smaller bedroom, two separate shower rooms, and an open-plan sitting

+34 951 123 083 | +44 (0)330 179 8687 | info@idiliqestates.com Local 28, Edificio D, Centro de Negocios Puerta de Banús, N-340, Km 175, 29660 Nueva Andlaucia

room with access to a covered terrace and the pool area. A secondary kitchen, added to what was once a storage room, transforms this level into a self-contained three-bedroom apartment—ideal for guests or extended family. The villa is equipped with oil heating and working fireplaces, ensuring comfort throughout the year. The garden and pool area can be accessed from the lower level or via a staircase from the courtyard. The pool area is a true highlight, offering uninterrupted views of the mountains, the Mediterranean, Gibraltar, and Morocco. A dedicated BBQ area adds to its charm, making it the perfect spot for outdoor entertaining. Contact me today for a tour!