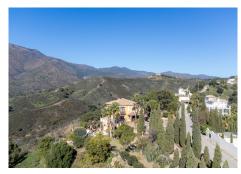

## R4902142

Estepona

REF# R4902142 1.395.000 €

| BEDS | BATHS | BUILT  | PLOT    | TERRACE |
|------|-------|--------|---------|---------|
| 6    | 4     | 362 m² | 4471 m² | 120 m²  |

Located in the tranquil hills behind the urban center of Estepona, this expansive villa offers exceptional potential and breathtaking views of the mountains, the Mediterranean Sea, Gibraltar, and even the African coastline. Set on a generously sized plot of just over 6,000 sqm, the property boasts terraces with fruit trees, a large landscaped garden, and ample outdoor space for relaxation and entertainment. Conveniently located, it's only a 7-minute drive to Estepona's vibrant center—or for the adventurous, a one-hour hike. The property welcomes you through a charming courtyard with a fountain or a formal driveway. There is ample parking for three or more cars, along with a carport. The villa spans three floors, each with multiple terraces designed to maximize the stunning vistas. The entrance level features an elegant double-height hall with a staircase leading to the upper and lower floors. On this level, you'll find a cozy sitting room with a working fireplace, a dining room, a fully equipped kitchen, and a guest cloakroom. A large terrace offers the perfect setting for hosting dinners while enjoying panoramic views. Upstairs, the spacious master suite includes a dressing room and a spa-style en-suite bathroom. Two additional bedrooms, one set up as a double room and the other as a single guest room, share a guest bathroom. All bedrooms are fitted with built-in wardrobes and enjoy picturesque views. The lower level offers remarkable versatility. It currently features two large double bedrooms, one smaller bedroom, two separate shower rooms, and an open-plan sitting