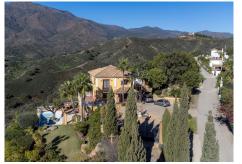

## R4902142

Estepona

REF# R4902142 1.395.000 €

| BEDS | BATHS | BUILT  | PLOT    | TERRACE |
|------|-------|--------|---------|---------|
| 6    | 4     | 362 m² | 4471 m² | 120 m²  |

Located in the tranquil hills behind the urban center of Estepona, this expansive villa offers exceptional potential and breathtaking views of the mountains, the Mediterranean Sea, Gibraltar, and even the African coastline. Set on a generously sized plot of just over 6,000 sqm, the property boasts terraces with fruit trees, a large landscaped garden, and ample outdoor space for relaxation and entertainment. Conveniently located, it's only a 7-minute drive to Estepona's vibrant center—or for the adventurous, a one-hour hike. The property welcomes you through a charming courtyard with a fountain or a formal driveway. There is ample parking for three or more cars, along with a carport. The villa spans three floors, each with multiple terraces designed to maximize the stunning vistas. The entrance level features an elegant double-height hall with a staircase leading to the upper and lower floors. On this level, you'll find a cozy sitting room with a working fireplace, a dining room, a fully equipped kitchen, and a guest cloakroom. A large terrace offers the perfect setting for hosting dinners while enjoying panoramic views. Upstairs, the spacious master suite includes a dressing room and a spa-style en-suite bathroom. Two additional bedrooms, one set up as a double room and the other as a single guest room, share a guest bathroom. All bedrooms are fitted with built-in wardrobes and enjoy picturesque views. The lower level offers remarkable versatility. It currently features two large double bedrooms, one smaller bedroom, two separate shower rooms, and an open-plan sitting