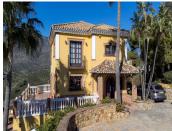

## R4902142

Estepona

REF# R4902142 1.395.000 €

| BEDS | BATHS | BUILT  | PLOT    | TERRACE |
|------|-------|--------|---------|---------|
| 6    | 4     | 362 m² | 4471 m² | 120 m²  |

Located in the tranquil hills behind the urban center of Estepona, this expansive villa offers exceptional potential and breathtaking views of the mountains, the Mediterranean Sea, Gibraltar, and even the African coastline. Set on a generously sized plot of just over 6,000 sqm, the property boasts terraces with fruit trees, a large landscaped garden, and ample outdoor space for relaxation and entertainment. Conveniently located, it's only a 7-minute drive to Estepona's vibrant center—or for the adventurous, a one-hour hike. The property welcomes you through a charming courtyard with a fountain or a formal driveway. There is ample parking for three or more cars, along with a carport. The villa spans three floors, each with multiple terraces designed to maximize the stunning vistas. The entrance level features an elegant double-height hall with a staircase leading to the upper and lower floors. On this level, you'll find a cozy sitting room with a working fireplace, a dining room, a fully equipped kitchen, and a guest cloakroom. A large terrace offers the perfect setting for hosting dinners while enjoying panoramic views. Upstairs, the spacious master suite includes a dressing room and a spa-style en-suite bathroom. Two additional bedrooms, one set up as a double room and the other as a single guest room, share a guest bathroom. All bedrooms are fitted with built-in wardrobes and enjoy picturesque views. The lower level offers remarkable versatility. It currently features two large double bedrooms, one smaller bedroom, two separate shower rooms, and an open-plan sitting