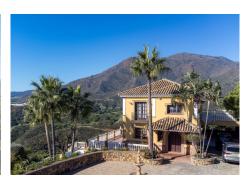

## R4902142

Estepona

REF# R4902142 1.395.000 €

| BEDS | BATHS | BUILT  | PLOT    | TERRACE |
|------|-------|--------|---------|---------|
| 6    | 4     | 362 m² | 4471 m² | 120 m²  |

Located in the tranquil hills behind the urban center of Estepona, this expansive villa offers exceptional potential and breathtaking views of the mountains, the Mediterranean Sea, Gibraltar, and even the African coastline. Set on a generously sized plot of just over 6,000 sqm, the property boasts terraces with fruit trees, a large landscaped garden, and ample outdoor space for relaxation and entertainment. Conveniently located, it's only a 7-minute drive to Estepona's vibrant center—or for the adventurous, a one-hour hike. The property welcomes you through a charming courtyard with a fountain or a formal driveway. There is ample parking for three or more cars, along with a carport. The villa spans three floors, each with multiple terraces designed to maximize the stunning vistas. The entrance level features an elegant double-height hall with a staircase leading to the upper and lower floors. On this level, you'll find a cozy sitting room with a working fireplace, a dining room, a fully equipped kitchen, and a guest cloakroom. A large terrace offers the perfect setting for hosting dinners while enjoying panoramic views. Upstairs, the spacious master suite includes a dressing room and a spa-style en-suite bathroom. Two additional bedrooms, one set up as a double room and the other as a single guest room, share a guest bathroom. All bedrooms are fitted with built-in wardrobes and enjoy picturesque views. The lower level offers remarkable versatility. It currently features two large double bedrooms, one smaller bedroom, two separate shower rooms, and an open-plan sitting