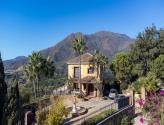

## R4902142

Estepona

REF# R4902142 1.395.000 €

| BEDS | BATHS | BUILT  | PLOT    | TERRACE |
|------|-------|--------|---------|---------|
| 6    | 4     | 362 m² | 4471 m² | 120 m²  |

Located in the tranquil hills behind the urban center of Estepona, this expansive villa offers exceptional potential and breathtaking views of the mountains, the Mediterranean Sea, Gibraltar, and even the African coastline. Set on a generously sized plot of just over 6,000 sqm, the property boasts terraces with fruit trees, a large landscaped garden, and ample outdoor space for relaxation and entertainment. Conveniently located, it's only a 7-minute drive to Estepona's vibrant center—or for the adventurous, a one-hour hike. The property welcomes you through a charming courtyard with a fountain or a formal driveway. There is ample parking for three or more cars, along with a carport. The villa spans three floors, each with multiple terraces designed to maximize the stunning vistas. The entrance level features an elegant double-height hall with a staircase leading to the upper and lower floors. On this level, you'll find a cozy sitting room with a working fireplace, a dining room, a fully equipped kitchen, and a guest cloakroom. A large terrace offers the perfect setting for hosting dinners while enjoying panoramic views. Upstairs, the spacious master suite includes a dressing room and a spa-style en-suite bathroom. Two additional bedrooms, one set up as a double room and the other as a single guest room, share a guest bathroom. All bedrooms are fitted with built-in wardrobes and enjoy picturesque views. The lower level offers remarkable versatility. It currently features two large double bedrooms, one smaller bedroom, two separate shower rooms, and an open-plan sitting