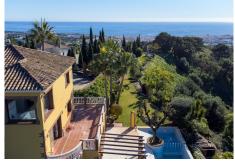

## R4902142

Estepona

REF# R4902142 1.395.000 €

| BEDS | BATHS | BUILT  | PLOT    | TERRACE |
|------|-------|--------|---------|---------|
| 6    | 4     | 362 m² | 4471 m² | 120 m²  |

Located in the tranquil hills behind the urban center of Estepona, this expansive villa offers exceptional potential and breathtaking views of the mountains, the Mediterranean Sea, Gibraltar, and even the African coastline. Set on a generously sized plot of just over 6,000 sqm, the property boasts terraces with fruit trees, a large landscaped garden, and ample outdoor space for relaxation and entertainment. Conveniently located, it's only a 7-minute drive to Estepona's vibrant center—or for the adventurous, a one-hour hike. The property welcomes you through a charming courtyard with a fountain or a formal driveway. There is ample parking for three or more cars, along with a carport. The villa spans three floors, each with multiple terraces designed to maximize the stunning vistas. The entrance level features an elegant double-height hall with a staircase leading to the upper and lower floors. On this level, you'll find a cozy sitting room with a working fireplace, a dining room, a fully equipped kitchen, and a guest cloakroom. A large terrace offers the perfect setting for hosting dinners while enjoying panoramic views. Upstairs, the spacious master suite includes a dressing room and a spa-style en-suite bathroom. Two additional bedrooms, one set up as a double room and the other as a single guest room, share a guest bathroom. All bedrooms are fitted with built-in wardrobes and enjoy picturesque views. The lower level offers remarkable versatility. It currently features two large double bedrooms, one smaller bedroom, two separate shower rooms, and an open-plan sitting