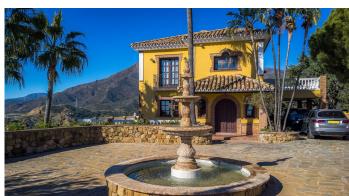

## R4902142

Estepona

REF# R4902142 1.395.000 €

| BEDS | BATHS | BUILT  | PLOT    | TERRACE |
|------|-------|--------|---------|---------|
| 6    | 4     | 362 m² | 4471 m² | 120 m²  |

Located in the tranquil hills behind the urban center of Estepona, this expansive villa offers exceptional potential and breathtaking views of the mountains, the Mediterranean Sea, Gibraltar, and even the African coastline. Set on a generously sized plot of just over 6,000 sqm, the property boasts terraces with fruit trees, a large landscaped garden, and ample outdoor space for relaxation and entertainment. Conveniently located, it's only a 7-minute drive to Estepona's vibrant center—or for the adventurous, a one-hour hike. The property welcomes you through a charming courtyard with a fountain or a formal driveway. There is ample parking for three or more cars, along with a carport. The villa spans three floors, each with multiple terraces designed to maximize the stunning vistas. The entrance level features an elegant double-height hall with a staircase leading to the upper and lower floors. On this level, you'll find a cozy sitting room with a working fireplace, a dining room, a fully equipped kitchen, and a guest cloakroom. A large terrace offers the perfect setting for hosting dinners while enjoying panoramic views. Upstairs, the spacious master suite includes a dressing room and a spa-style en-suite bathroom. Two additional bedrooms, one set up as a double room and the other as a single guest room, share a guest bathroom. All bedrooms are fitted with built-in wardrobes and enjoy picturesque views. The lower level offers remarkable versatility. It currently features two large double bedrooms, one smaller bedroom, two separate shower rooms, and an open-plan sitting