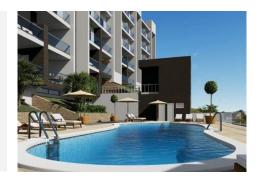

## R4901806

Manilya

REF# R4901806 260.000 €

| BEDS | BATHS | BUILT  | TERRACE |
|------|-------|--------|---------|
| 2    | 2     | 120 m² | 40 m²   |

New build, modern, two bedroom, two bathroom apartment nestled in the peaceful countryside of Manilva, yet just a short drive to La Duquesa Marina and its many amenities, bars and restaurants and the surrounding golf courses. This immaculate apartment boasts panoramic views across to the sea, mountains and bay of La Duquesa. This property is a corner apartment and is offered with high quality finishes throughout, fully furnished to a high standard, fully fitted open plan kitchen and living area leading onto a spacious south east facing terrace with stunning views. Master bedroom with en-suite bathroom and a further second bedroom with private terrace offering fabulous south facing uninterrupted sea views. Hot and cold air conditioning throughout. Two underground parking spaces and spacious store room area also included. Set within a secure urbanisation with private and peaceful swimming pool and garden area overlooking the breath taking surrounding countryside.