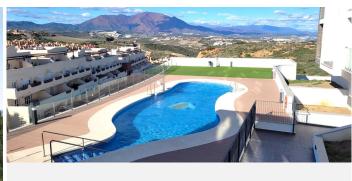

## R4901806

Manilya

REF# R4901806 260.000 €

| BEDS | BATHS | BUILT  | TERRACE |
|------|-------|--------|---------|
| 2    | 2     | 120 m² | 40 m²   |

New build, modern, two bedroom, two bathroom apartment nestled in the peaceful countryside of Manilva, yet just a short drive to La Duquesa Marina and its many amenities, bars and restaurants and the surrounding golf courses. This immaculate apartment boasts panoramic views across to the sea, mountains and bay of La Duquesa. This property is a corner apartment and is offered with high quality finishes throughout, fully furnished to a high standard, fully fitted open plan kitchen and living area leading onto a spacious south east facing terrace with stunning views. Master bedroom with en-suite bathroom and a further second bedroom with private terrace offering fabulous south facing uninterrupted sea views. Hot and cold air conditioning throughout. Two underground parking spaces and spacious store room area also included. Set within a secure urbanisation with private and peaceful swimming pool and garden area overlooking the breath taking surrounding countryside.