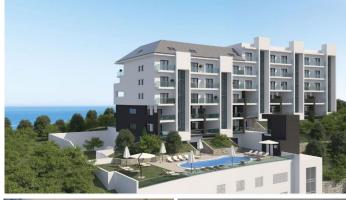

## R4901806

Manilya

REF# R4901806 260.000 €

| BEDS | BATHS | BUILT  | TERRACE |
|------|-------|--------|---------|
| 2    | 2     | 120 m² | 40 m²   |

New build, modern, two bedroom, two bathroom apartment nestled in the peaceful countryside of Manilva, yet just a short drive to La Duquesa Marina and its many amenities, bars and restaurants and the surrounding golf courses. This immaculate apartment boasts panoramic views across to the sea, mountains and bay of La Duquesa. This property is a corner apartment and is offered with high quality finishes throughout, fully furnished to a high standard, fully fitted open plan kitchen and living area leading onto a spacious south east facing terrace with stunning views. Master bedroom with en-suite bathroom and a further second bedroom with private terrace offering fabulous south facing uninterrupted sea views. Hot and cold air conditioning throughout. Two underground parking spaces and spacious store room area also included. Set within a secure urbanisation with private and peaceful swimming pool and garden area overlooking the breath taking surrounding countryside.