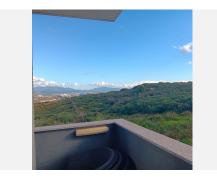

## R4901806

Manilya

REF# R4901806 260.000 €

| BEDS | BATHS | BUILT  | TERRACE |
|------|-------|--------|---------|
| 2    | 2     | 120 m² | 40 m²   |

New build, modern, two bedroom, two bathroom apartment nestled in the peaceful countryside of Manilva, yet just a short drive to La Duquesa Marina and its many amenities, bars and restaurants and the surrounding golf courses. This immaculate apartment boasts panoramic views across to the sea, mountains and bay of La Duquesa. This property is a corner apartment and is offered with high quality finishes throughout, fully furnished to a high standard, fully fitted open plan kitchen and living area leading onto a spacious south east facing terrace with stunning views. Master bedroom with en-suite bathroom and a further second bedroom with private terrace offering fabulous south facing uninterrupted sea views. Hot and cold air conditioning throughout. Two underground parking spaces and spacious store room area also included. Set within a secure urbanisation with private and peaceful swimming pool and garden area overlooking the breath taking surrounding countryside.