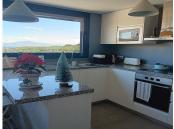

## R4901806

Manilya

REF# R4901806 260.000 €

| BEDS | BATHS | BUILT  | TERRACE |
|------|-------|--------|---------|
| 2    | 2     | 120 m² | 40 m²   |

New build, modern, two bedroom, two bathroom apartment nestled in the peaceful countryside of Manilva, yet just a short drive to La Duquesa Marina and its many amenities, bars and restaurants and the surrounding golf courses. This immaculate apartment boasts panoramic views across to the sea, mountains and bay of La Duquesa. This property is a corner apartment and is offered with high quality finishes throughout, fully furnished to a high standard, fully fitted open plan kitchen and living area leading onto a spacious south east facing terrace with stunning views. Master bedroom with en-suite bathroom and a further second bedroom with private terrace offering fabulous south facing uninterrupted sea views. Hot and cold air conditioning throughout. Two underground parking spaces and spacious store room area also included. Set within a secure urbanisation with private and peaceful swimming pool and garden area overlooking the breath taking surrounding countryside.