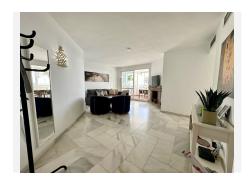

## R4901635

Benalmadena Costa

REF# R4901635 390.000 €

| BEDS | BATHS | BUILT | TERRACE |
|------|-------|-------|---------|
| 2    | 2     | 90 m² | 7 m²    |

\*\*Stunning apartment with Marina Views in Puerto Marina, Benalmádena\*\* Located in the heart of the iconic Puerto Marina in Benalmádena – one of the world's most renowned marinas – this apartment offers the perfect combination of comfort, style, and an unbeatable location. Situated on the first floor and covering 95 m², the apartment features a spacious, bright living room with a fireplace, as well as direct access to a covered terrace where you can enjoy breathtaking views of the marina and the sea. The kitchen is practical and fully equipped with all necessary amenities. There is also a storage room with a washing machine, adding extra convenience. The apartment includes two bathrooms and two spacious bedrooms, one of which has direct access to a small balcony with the same stunning marina views. This apartment, sold fully furnished, is perfect as a holiday home or as a vacation rental investment – with an existing tourist license in place, allowing for income potential. The location offers unparalleled access to local attractions, restaurants, and the sunny beach, just a short walk away. This is a rare opportunity to own an apartment in one of the most sought-after areas on the Costa del Sol – ideal for both a holiday home and rental investment.