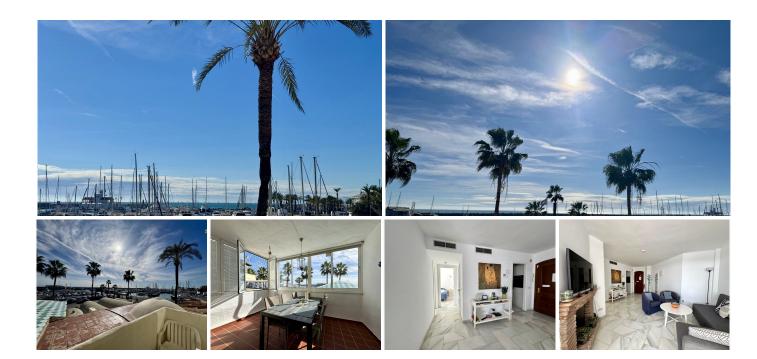

## R4901635

Benalmadena Costa

REF# R4901635 390.000 €

| BEDS | BATHS | BUILT | TERRACE |
|------|-------|-------|---------|
| 2    | 2     | 90 m² | 7 m²    |

\*\*Stunning apartment with Marina Views in Puerto Marina, Benalmádena\*\* Located in the heart of the iconic Puerto Marina in Benalmádena – one of the world's most renowned marinas – this apartment offers the perfect combination of comfort, style, and an unbeatable location. Situated on the first floor and covering 95 m², the apartment features a spacious, bright living room with a fireplace, as well as direct access to a covered terrace where you can enjoy breathtaking views of the marina and the sea. The kitchen is practical and fully equipped with all necessary amenities. There is also a storage room with a washing machine, adding extra convenience. The apartment includes two bathrooms and two spacious bedrooms, one of which has direct access to a small balcony with the same stunning marina views. This apartment, sold fully furnished, is perfect as a holiday home or as a vacation rental investment – with an existing tourist license in place, allowing for income potential. The location offers unparalleled access to local attractions, restaurants, and the sunny beach, just a short walk away. This is a rare opportunity to own an apartment in one of the most sought-after areas on the Costa del Sol – ideal for both a holiday home and rental investment.