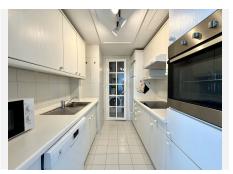

## R4901635

Benalmadena Costa

REF# R4901635 390.000 €

| BEDS | BATHS | BUILT | TERRACE |
|------|-------|-------|---------|
| 2    | 2     | 90 m² | 7 m²    |

\*\*Stunning apartment with Marina Views in Puerto Marina, Benalmádena\*\* Located in the heart of the iconic Puerto Marina in Benalmádena – one of the world's most renowned marinas – this apartment offers the perfect combination of comfort, style, and an unbeatable location. Situated on the first floor and covering 95 m², the apartment features a spacious, bright living room with a fireplace, as well as direct access to a covered terrace where you can enjoy breathtaking views of the marina and the sea. The kitchen is practical and fully equipped with all necessary amenities. There is also a storage room with a washing machine, adding extra convenience. The apartment includes two bathrooms and two spacious bedrooms, one of which has direct access to a small balcony with the same stunning marina views. This apartment, sold fully furnished, is perfect as a holiday home or as a vacation rental investment – with an existing tourist license in place, allowing for income potential. The location offers unparalleled access to local attractions, restaurants, and the sunny beach, just a short walk away. This is a rare opportunity to own an apartment in one of the most sought-after areas on the Costa del Sol – ideal for both a holiday home and rental investment.