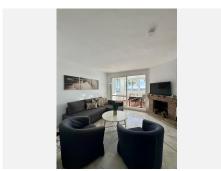

## R4901635

Benalmadena Costa

REF# R4901635 390.000 €

| BEDS | BATHS | BUILT | TERRACE |
|------|-------|-------|---------|
| 2    | 2     | 90 m² | 7 m²    |

\*\*Stunning apartment with Marina Views in Puerto Marina, Benalmádena\*\* Located in the heart of the iconic Puerto Marina in Benalmádena – one of the world's most renowned marinas – this apartment offers the perfect combination of comfort, style, and an unbeatable location. Situated on the first floor and covering 95 m², the apartment features a spacious, bright living room with a fireplace, as well as direct access to a covered terrace where you can enjoy breathtaking views of the marina and the sea. The kitchen is practical and fully equipped with all necessary amenities. There is also a storage room with a washing machine, adding extra convenience. The apartment includes two bathrooms and two spacious bedrooms, one of which has direct access to a small balcony with the same stunning marina views. This apartment, sold fully furnished, is perfect as a holiday home or as a vacation rental investment – with an existing tourist license in place, allowing for income potential. The location offers unparalleled access to local attractions, restaurants, and the sunny beach, just a short walk away. This is a rare opportunity to own an apartment in one of the most sought-after areas on the Costa del Sol – ideal for both a holiday home and rental investment.