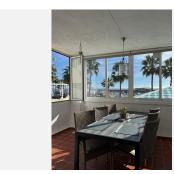

## R4901635

Benalmadena Costa

REF# R4901635 390.000 €

| BEDS | BATHS | BUILT | TERRACE |
|------|-------|-------|---------|
| 2    | 2     | 90 m² | 7 m²    |

\*\*Stunning apartment with Marina Views in Puerto Marina, Benalmádena\*\* Located in the heart of the iconic Puerto Marina in Benalmádena – one of the world's most renowned marinas – this apartment offers the perfect combination of comfort, style, and an unbeatable location. Situated on the first floor and covering 95 m², the apartment features a spacious, bright living room with a fireplace, as well as direct access to a covered terrace where you can enjoy breathtaking views of the marina and the sea. The kitchen is practical and fully equipped with all necessary amenities. There is also a storage room with a washing machine, adding extra convenience. The apartment includes two bathrooms and two spacious bedrooms, one of which has direct access to a small balcony with the same stunning marina views. This apartment, sold fully furnished, is perfect as a holiday home or as a vacation rental investment – with an existing tourist license in place, allowing for income potential. The location offers unparalleled access to local attractions, restaurants, and the sunny beach, just a short walk away. This is a rare opportunity to own an apartment in one of the most sought-after areas on the Costa del Sol – ideal for both a holiday home and rental investment.