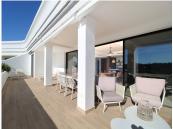

R4901296

Las Brisas

REF# R4901296 2.750.000 €

| BEDS | BATHS | BUILT  | TERRACE |
|------|-------|--------|---------|
| 4    | 4.5   | 190 m² | 150 m²  |

This stunning, recently refurbished south/west-facing penthouse apartment is located frontline to the renowned Royal Las Brisas Golf Course, within a gated community offering 24-hour security, concierge, and reception services. Spread across one level, the property boasts breathtaking views of the golf course, the Mediterranean Sea, and the iconic La Concha mountain. No expense has been spared in the high-end refurbishment of the penthouse, which features four spacious bedrooms, each with its own luxurious ensuite bathroom. Hardwood flooring flows throughout, and floor-to-ceiling glass doors and windows in most areas allow an abundance of natural light to fill the space. The complex is situated directly next to the Las Brisas Golf Clubhouse, where residents can enjoy access to its restaurant overlooking the course. Additional amenities, including Aloha College and other famous golf courses in the Golf Valley, are just a short drive away. The property also includes a heated swimming pool, private underground parking and a storage room.