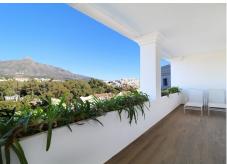

R4901296

Las Brisas

REF# R4901296 2.750.000 €

| BEDS | BATHS | BUILT  | TERRACE |
|------|-------|--------|---------|
| 4    | 4.5   | 190 m² | 150 m²  |

This stunning, recently refurbished south/west-facing penthouse apartment is located frontline to the renowned Royal Las Brisas Golf Course, within a gated community offering 24-hour security, concierge, and reception services. Spread across one level, the property boasts breathtaking views of the golf course, the Mediterranean Sea, and the iconic La Concha mountain. No expense has been spared in the high-end refurbishment of the penthouse, which features four spacious bedrooms, each with its own luxurious ensuite bathroom. Hardwood flooring flows throughout, and floor-to-ceiling glass doors and windows in most areas allow an abundance of natural light to fill the space. The complex is situated directly next to the Las Brisas Golf Clubhouse, where residents can enjoy access to its restaurant overlooking the course. Additional amenities, including Aloha College and other famous golf courses in the Golf Valley, are just a short drive away. The property also includes a heated swimming pool, private underground parking and a storage room.