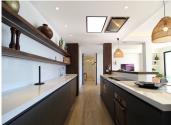

R4901296

Las Brisas

REF# R4901296 2.750.000 €

| BEDS | BATHS | BUILT  | TERRACE |
|------|-------|--------|---------|
| 4    | 4.5   | 190 m² | 150 m²  |

This stunning, recently refurbished south/west-facing penthouse apartment is located frontline to the renowned Royal Las Brisas Golf Course, within a gated community offering 24-hour security, concierge, and reception services. Spread across one level, the property boasts breathtaking views of the golf course, the Mediterranean Sea, and the iconic La Concha mountain. No expense has been spared in the high-end refurbishment of the penthouse, which features four spacious bedrooms, each with its own luxurious ensuite bathroom. Hardwood flooring flows throughout, and floor-to-ceiling glass doors and windows in most areas allow an abundance of natural light to fill the space. The complex is situated directly next to the Las Brisas Golf Clubhouse, where residents can enjoy access to its restaurant overlooking the course. Additional amenities, including Aloha College and other famous golf courses in the Golf Valley, are just a short drive away. The property also includes a heated swimming pool, private underground parking and a storage room.