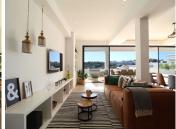

R4901296

Las Brisas

REF# R4901296 2.750.000 €

| BEDS | BATHS | BUILT  | TERRACE |
|------|-------|--------|---------|
| 4    | 4.5   | 190 m² | 150 m²  |

This stunning, recently refurbished south/west-facing penthouse apartment is located frontline to the renowned Royal Las Brisas Golf Course, within a gated community offering 24-hour security, concierge, and reception services. Spread across one level, the property boasts breathtaking views of the golf course, the Mediterranean Sea, and the iconic La Concha mountain. No expense has been spared in the high-end refurbishment of the penthouse, which features four spacious bedrooms, each with its own luxurious ensuite bathroom. Hardwood flooring flows throughout, and floor-to-ceiling glass doors and windows in most areas allow an abundance of natural light to fill the space. The complex is situated directly next to the Las Brisas Golf Clubhouse, where residents can enjoy access to its restaurant overlooking the course. Additional amenities, including Aloha College and other famous golf courses in the Golf Valley, are just a short drive away. The property also includes a heated swimming pool, private underground parking and a storage room.