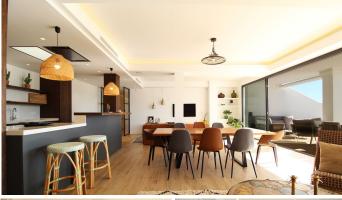

R4901296

Las Brisas

REF# R4901296 2.750.000 €

| BEDS | BATHS | BUILT  | TERRACE |
|------|-------|--------|---------|
| 4    | 4.5   | 190 m² | 150 m²  |

This stunning, recently refurbished south/west-facing penthouse apartment is located frontline to the renowned Royal Las Brisas Golf Course, within a gated community offering 24-hour security, concierge, and reception services. Spread across one level, the property boasts breathtaking views of the golf course, the Mediterranean Sea, and the iconic La Concha mountain. No expense has been spared in the high-end refurbishment of the penthouse, which features four spacious bedrooms, each with its own luxurious ensuite bathroom. Hardwood flooring flows throughout, and floor-to-ceiling glass doors and windows in most areas allow an abundance of natural light to fill the space. The complex is situated directly next to the Las Brisas Golf Clubhouse, where residents can enjoy access to its restaurant overlooking the course. Additional amenities, including Aloha College and other famous golf courses in the Golf Valley, are just a short drive away. The property also includes a heated swimming pool, private underground parking and a storage room.