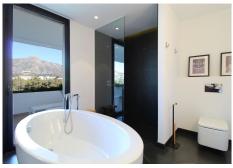

R4901296

Las Brisas

REF# R4901296 2.750.000 €

| BEDS | BATHS | BUILT  | TERRACE |
|------|-------|--------|---------|
| 4    | 4.5   | 190 m² | 150 m²  |

This stunning, recently refurbished south/west-facing penthouse apartment is located frontline to the renowned Royal Las Brisas Golf Course, within a gated community offering 24-hour security, concierge, and reception services. Spread across one level, the property boasts breathtaking views of the golf course, the Mediterranean Sea, and the iconic La Concha mountain. No expense has been spared in the high-end refurbishment of the penthouse, which features four spacious bedrooms, each with its own luxurious ensuite bathroom. Hardwood flooring flows throughout, and floor-to-ceiling glass doors and windows in most areas allow an abundance of natural light to fill the space. The complex is situated directly next to the Las Brisas Golf Clubhouse, where residents can enjoy access to its restaurant overlooking the course. Additional amenities, including Aloha College and other famous golf courses in the Golf Valley, are just a short drive away. The property also includes a heated swimming pool, private underground parking and a storage room.