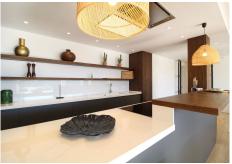

R4901296

Las Brisas

REF# R4901296 2.750.000 €

| BEDS | BATHS | BUILT  | TERRACE |
|------|-------|--------|---------|
| 4    | 4.5   | 190 m² | 150 m²  |

This stunning, recently refurbished south/west-facing penthouse apartment is located frontline to the renowned Royal Las Brisas Golf Course, within a gated community offering 24-hour security, concierge, and reception services. Spread across one level, the property boasts breathtaking views of the golf course, the Mediterranean Sea, and the iconic La Concha mountain. No expense has been spared in the high-end refurbishment of the penthouse, which features four spacious bedrooms, each with its own luxurious ensuite bathroom. Hardwood flooring flows throughout, and floor-to-ceiling glass doors and windows in most areas allow an abundance of natural light to fill the space. The complex is situated directly next to the Las Brisas Golf Clubhouse, where residents can enjoy access to its restaurant overlooking the course. Additional amenities, including Aloha College and other famous golf courses in the Golf Valley, are just a short drive away. The property also includes a heated swimming pool, private underground parking and a storage room.