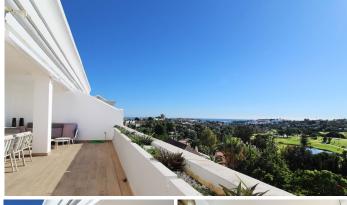

R4901296

Las Brisas

REF# R4901296 2.750.000 €

| BEDS | BATHS | BUILT  | TERRACE |
|------|-------|--------|---------|
| 4    | 4.5   | 190 m² | 150 m²  |

This stunning, recently refurbished south/west-facing penthouse apartment is located frontline to the renowned Royal Las Brisas Golf Course, within a gated community offering 24-hour security, concierge, and reception services. Spread across one level, the property boasts breathtaking views of the golf course, the Mediterranean Sea, and the iconic La Concha mountain. No expense has been spared in the high-end refurbishment of the penthouse, which features four spacious bedrooms, each with its own luxurious ensuite bathroom. Hardwood flooring flows throughout, and floor-to-ceiling glass doors and windows in most areas allow an abundance of natural light to fill the space. The complex is situated directly next to the Las Brisas Golf Clubhouse, where residents can enjoy access to its restaurant overlooking the course. Additional amenities, including Aloha College and other famous golf courses in the Golf Valley, are just a short drive away. The property also includes a heated swimming pool, private underground parking and a storage room.