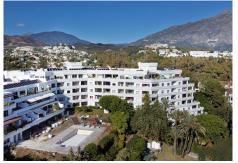

R4901296

Las Brisas

REF# R4901296 2.750.000 €

| BEDS | BATHS | BUILT  | TERRACE |
|------|-------|--------|---------|
| 4    | 4.5   | 190 m² | 150 m²  |

This stunning, recently refurbished south/west-facing penthouse apartment is located frontline to the renowned Royal Las Brisas Golf Course, within a gated community offering 24-hour security, concierge, and reception services. Spread across one level, the property boasts breathtaking views of the golf course, the Mediterranean Sea, and the iconic La Concha mountain. No expense has been spared in the high-end refurbishment of the penthouse, which features four spacious bedrooms, each with its own luxurious ensuite bathroom. Hardwood flooring flows throughout, and floor-to-ceiling glass doors and windows in most areas allow an abundance of natural light to fill the space. The complex is situated directly next to the Las Brisas Golf Clubhouse, where residents can enjoy access to its restaurant overlooking the course. Additional amenities, including Aloha College and other famous golf courses in the Golf Valley, are just a short drive away. The property also includes a heated swimming pool, private underground parking and a storage room.