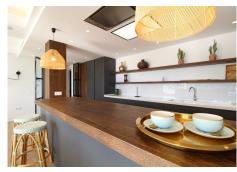

R4901296

Las Brisas

REF# R4901296 2.750.000 €

| BEDS | BATHS | BUILT  | TERRACE |
|------|-------|--------|---------|
| 4    | 4.5   | 190 m² | 150 m²  |

This stunning, recently refurbished south/west-facing penthouse apartment is located frontline to the renowned Royal Las Brisas Golf Course, within a gated community offering 24-hour security, concierge, and reception services. Spread across one level, the property boasts breathtaking views of the golf course, the Mediterranean Sea, and the iconic La Concha mountain. No expense has been spared in the high-end refurbishment of the penthouse, which features four spacious bedrooms, each with its own luxurious ensuite bathroom. Hardwood flooring flows throughout, and floor-to-ceiling glass doors and windows in most areas allow an abundance of natural light to fill the space. The complex is situated directly next to the Las Brisas Golf Clubhouse, where residents can enjoy access to its restaurant overlooking the course. Additional amenities, including Aloha College and other famous golf courses in the Golf Valley, are just a short drive away. The property also includes a heated swimming pool, private underground parking and a storage room.