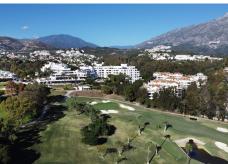

R4901296

Las Brisas

REF# R4901296 2.750.000 €

| BEDS | BATHS | BUILT  | TERRACE |
|------|-------|--------|---------|
| 4    | 4.5   | 190 m² | 150 m²  |

This stunning, recently refurbished south/west-facing penthouse apartment is located frontline to the renowned Royal Las Brisas Golf Course, within a gated community offering 24-hour security, concierge, and reception services. Spread across one level, the property boasts breathtaking views of the golf course, the Mediterranean Sea, and the iconic La Concha mountain. No expense has been spared in the high-end refurbishment of the penthouse, which features four spacious bedrooms, each with its own luxurious ensuite bathroom. Hardwood flooring flows throughout, and floor-to-ceiling glass doors and windows in most areas allow an abundance of natural light to fill the space. The complex is situated directly next to the Las Brisas Golf Clubhouse, where residents can enjoy access to its restaurant overlooking the course. Additional amenities, including Aloha College and other famous golf courses in the Golf Valley, are just a short drive away. The property also includes a heated swimming pool, private underground parking and a storage room.