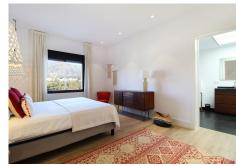

R4901296

Las Brisas

REF# R4901296 2.750.000 €

| BEDS | BATHS | BUILT  | TERRACE |
|------|-------|--------|---------|
| 4    | 4.5   | 190 m² | 150 m²  |

This stunning, recently refurbished south/west-facing penthouse apartment is located frontline to the renowned Royal Las Brisas Golf Course, within a gated community offering 24-hour security, concierge, and reception services. Spread across one level, the property boasts breathtaking views of the golf course, the Mediterranean Sea, and the iconic La Concha mountain. No expense has been spared in the high-end refurbishment of the penthouse, which features four spacious bedrooms, each with its own luxurious ensuite bathroom. Hardwood flooring flows throughout, and floor-to-ceiling glass doors and windows in most areas allow an abundance of natural light to fill the space. The complex is situated directly next to the Las Brisas Golf Clubhouse, where residents can enjoy access to its restaurant overlooking the course. Additional amenities, including Aloha College and other famous golf courses in the Golf Valley, are just a short drive away. The property also includes a heated swimming pool, private underground parking and a storage room.