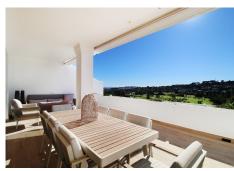

R4901296

Las Brisas

REF# R4901296 2.750.000 €

| BEDS | BATHS | BUILT  | TERRACE |
|------|-------|--------|---------|
| 4    | 4.5   | 190 m² | 150 m²  |

This stunning, recently refurbished south/west-facing penthouse apartment is located frontline to the renowned Royal Las Brisas Golf Course, within a gated community offering 24-hour security, concierge, and reception services. Spread across one level, the property boasts breathtaking views of the golf course, the Mediterranean Sea, and the iconic La Concha mountain. No expense has been spared in the high-end refurbishment of the penthouse, which features four spacious bedrooms, each with its own luxurious ensuite bathroom. Hardwood flooring flows throughout, and floor-to-ceiling glass doors and windows in most areas allow an abundance of natural light to fill the space. The complex is situated directly next to the Las Brisas Golf Clubhouse, where residents can enjoy access to its restaurant overlooking the course. Additional amenities, including Aloha College and other famous golf courses in the Golf Valley, are just a short drive away. The property also includes a heated swimming pool, private underground parking and a storage room.