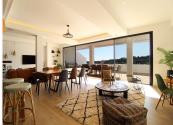

R4901296

Las Brisas

REF# R4901296 2.750.000 €

| BEDS | BATHS | BUILT  | TERRACE |
|------|-------|--------|---------|
| 4    | 4.5   | 190 m² | 150 m²  |

This stunning, recently refurbished south/west-facing penthouse apartment is located frontline to the renowned Royal Las Brisas Golf Course, within a gated community offering 24-hour security, concierge, and reception services. Spread across one level, the property boasts breathtaking views of the golf course, the Mediterranean Sea, and the iconic La Concha mountain. No expense has been spared in the high-end refurbishment of the penthouse, which features four spacious bedrooms, each with its own luxurious ensuite bathroom. Hardwood flooring flows throughout, and floor-to-ceiling glass doors and windows in most areas allow an abundance of natural light to fill the space. The complex is situated directly next to the Las Brisas Golf Clubhouse, where residents can enjoy access to its restaurant overlooking the course. Additional amenities, including Aloha College and other famous golf courses in the Golf Valley, are just a short drive away. The property also includes a heated swimming pool, private underground parking and a storage room.