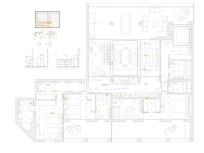

R4901296

Las Brisas

REF# R4901296 2.750.000 €

| BEDS | BATHS | BUILT  | TERRACE |
|------|-------|--------|---------|
| 4    | 4.5   | 190 m² | 150 m²  |

This stunning, recently refurbished south/west-facing penthouse apartment is located frontline to the renowned Royal Las Brisas Golf Course, within a gated community offering 24-hour security, concierge, and reception services. Spread across one level, the property boasts breathtaking views of the golf course, the Mediterranean Sea, and the iconic La Concha mountain. No expense has been spared in the high-end refurbishment of the penthouse, which features four spacious bedrooms, each with its own luxurious ensuite bathroom. Hardwood flooring flows throughout, and floor-to-ceiling glass doors and windows in most areas allow an abundance of natural light to fill the space. The complex is situated directly next to the Las Brisas Golf Clubhouse, where residents can enjoy access to its restaurant overlooking the course. Additional amenities, including Aloha College and other famous golf courses in the Golf Valley, are just a short drive away. The property also includes a heated swimming pool, private underground parking and a storage room.