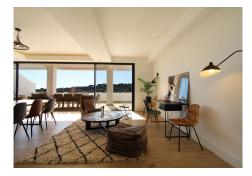

R4901296

Las Brisas

REF# R4901296 2.750.000 €

| BEDS | BATHS | BUILT  | TERRACE |
|------|-------|--------|---------|
| 4    | 4.5   | 190 m² | 150 m²  |

This stunning, recently refurbished south/west-facing penthouse apartment is located frontline to the renowned Royal Las Brisas Golf Course, within a gated community offering 24-hour security, concierge, and reception services. Spread across one level, the property boasts breathtaking views of the golf course, the Mediterranean Sea, and the iconic La Concha mountain. No expense has been spared in the high-end refurbishment of the penthouse, which features four spacious bedrooms, each with its own luxurious ensuite bathroom. Hardwood flooring flows throughout, and floor-to-ceiling glass doors and windows in most areas allow an abundance of natural light to fill the space. The complex is situated directly next to the Las Brisas Golf Clubhouse, where residents can enjoy access to its restaurant overlooking the course. Additional amenities, including Aloha College and other famous golf courses in the Golf Valley, are just a short drive away. The property also includes a heated swimming pool, private underground parking and a storage room.