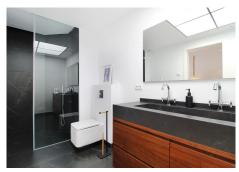

R4901296

Las Brisas

REF# R4901296 2.750.000 €

| BEDS | BATHS | BUILT  | TERRACE |
|------|-------|--------|---------|
| 4    | 4.5   | 190 m² | 150 m²  |

This stunning, recently refurbished south/west-facing penthouse apartment is located frontline to the renowned Royal Las Brisas Golf Course, within a gated community offering 24-hour security, concierge, and reception services. Spread across one level, the property boasts breathtaking views of the golf course, the Mediterranean Sea, and the iconic La Concha mountain. No expense has been spared in the high-end refurbishment of the penthouse, which features four spacious bedrooms, each with its own luxurious ensuite bathroom. Hardwood flooring flows throughout, and floor-to-ceiling glass doors and windows in most areas allow an abundance of natural light to fill the space. The complex is situated directly next to the Las Brisas Golf Clubhouse, where residents can enjoy access to its restaurant overlooking the course. Additional amenities, including Aloha College and other famous golf courses in the Golf Valley, are just a short drive away. The property also includes a heated swimming pool, private underground parking and a storage room.