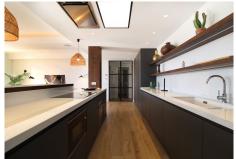

R4901296

Las Brisas

REF# R4901296 2.750.000 €

| BEDS | BATHS | BUILT  | TERRACE |
|------|-------|--------|---------|
| 4    | 4.5   | 190 m² | 150 m²  |

This stunning, recently refurbished south/west-facing penthouse apartment is located frontline to the renowned Royal Las Brisas Golf Course, within a gated community offering 24-hour security, concierge, and reception services. Spread across one level, the property boasts breathtaking views of the golf course, the Mediterranean Sea, and the iconic La Concha mountain. No expense has been spared in the high-end refurbishment of the penthouse, which features four spacious bedrooms, each with its own luxurious ensuite bathroom. Hardwood flooring flows throughout, and floor-to-ceiling glass doors and windows in most areas allow an abundance of natural light to fill the space. The complex is situated directly next to the Las Brisas Golf Clubhouse, where residents can enjoy access to its restaurant overlooking the course. Additional amenities, including Aloha College and other famous golf courses in the Golf Valley, are just a short drive away. The property also includes a heated swimming pool, private underground parking and a storage room.