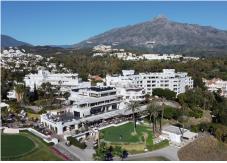

R4901296

Las Brisas

REF# R4901296 2.750.000 €

| BEDS | BATHS | BUILT  | TERRACE |
|------|-------|--------|---------|
| 4    | 4.5   | 190 m² | 150 m²  |

This stunning, recently refurbished south/west-facing penthouse apartment is located frontline to the renowned Royal Las Brisas Golf Course, within a gated community offering 24-hour security, concierge, and reception services. Spread across one level, the property boasts breathtaking views of the golf course, the Mediterranean Sea, and the iconic La Concha mountain. No expense has been spared in the high-end refurbishment of the penthouse, which features four spacious bedrooms, each with its own luxurious ensuite bathroom. Hardwood flooring flows throughout, and floor-to-ceiling glass doors and windows in most areas allow an abundance of natural light to fill the space. The complex is situated directly next to the Las Brisas Golf Clubhouse, where residents can enjoy access to its restaurant overlooking the course. Additional amenities, including Aloha College and other famous golf courses in the Golf Valley, are just a short drive away. The property also includes a heated swimming pool, private underground parking and a storage room.