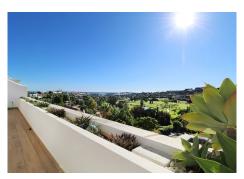

R4901296

Las Brisas

REF# R4901296 2.750.000 €

| BEDS | BATHS | BUILT  | TERRACE |
|------|-------|--------|---------|
| 4    | 4.5   | 190 m² | 150 m²  |

This stunning, recently refurbished south/west-facing penthouse apartment is located frontline to the renowned Royal Las Brisas Golf Course, within a gated community offering 24-hour security, concierge, and reception services. Spread across one level, the property boasts breathtaking views of the golf course, the Mediterranean Sea, and the iconic La Concha mountain. No expense has been spared in the high-end refurbishment of the penthouse, which features four spacious bedrooms, each with its own luxurious ensuite bathroom. Hardwood flooring flows throughout, and floor-to-ceiling glass doors and windows in most areas allow an abundance of natural light to fill the space. The complex is situated directly next to the Las Brisas Golf Clubhouse, where residents can enjoy access to its restaurant overlooking the course. Additional amenities, including Aloha College and other famous golf courses in the Golf Valley, are just a short drive away. The property also includes a heated swimming pool, private underground parking and a storage room.