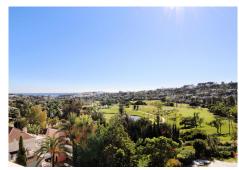

R4901296

Las Brisas

REF# R4901296 2.750.000 €

| BEDS | BATHS | BUILT  | TERRACE |
|------|-------|--------|---------|
| 4    | 4.5   | 190 m² | 150 m²  |

This stunning, recently refurbished south/west-facing penthouse apartment is located frontline to the renowned Royal Las Brisas Golf Course, within a gated community offering 24-hour security, concierge, and reception services. Spread across one level, the property boasts breathtaking views of the golf course, the Mediterranean Sea, and the iconic La Concha mountain. No expense has been spared in the high-end refurbishment of the penthouse, which features four spacious bedrooms, each with its own luxurious ensuite bathroom. Hardwood flooring flows throughout, and floor-to-ceiling glass doors and windows in most areas allow an abundance of natural light to fill the space. The complex is situated directly next to the Las Brisas Golf Clubhouse, where residents can enjoy access to its restaurant overlooking the course. Additional amenities, including Aloha College and other famous golf courses in the Golf Valley, are just a short drive away. The property also includes a heated swimming pool, private underground parking and a storage room.