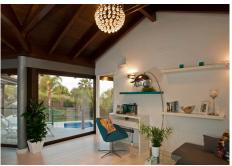

R4901239

Nueva Andalucía

REF# R4901239 4.500.000 €

| BEDS | BATHS | BUILT  | PLOT    | TERRACE |
|------|-------|--------|---------|---------|
| 5    | 5     | 350 m² | 1200 m² | 112 m²  |

Stunning contemporary style villa perfect for entertaining, comprising on ground floor level of a large open plan, double height dining room/lounge with breakfast bar adjoining the very well equipped modern kitchen and one of the 5 en suite bedrooms. On the first floor are the master en suite bedroom, with terrace and seating area from where to enjoy the lovely sea views, and another en suite bedroom with views of the garden and Golf course. On the lower ground floor level, which has natural light, are 2 further en suite bedrooms one of which has direct access via steps up to the garden. A further lounge, children's play area, a Cinema room with surround sound and the 2 car garage are also on this level. Surrounding the swimming pool are further chillout seating/dining areas and a covered bar area with built-in barbecue.