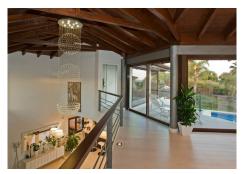

R4901239

Nueva Andalucía

REF# R4901239 4.500.000 €

| BEDS | BATHS | BUILT  | PLOT    | TERRACE |
|------|-------|--------|---------|---------|
| 5    | 5     | 350 m² | 1200 m² | 112 m²  |

Stunning contemporary style villa perfect for entertaining, comprising on ground floor level of a large open plan, double height dining room/lounge with breakfast bar adjoining the very well equipped modern kitchen and one of the 5 en suite bedrooms. On the first floor are the master en suite bedroom, with terrace and seating area from where to enjoy the lovely sea views, and another en suite bedroom with views of the garden and Golf course. On the lower ground floor level, which has natural light, are 2 further en suite bedrooms one of which has direct access via steps up to the garden. A further lounge, children's play area, a Cinema room with surround sound and the 2 car garage are also on this level. Surrounding the swimming pool are further chillout seating/dining areas and a covered bar area with built-in barbecue.