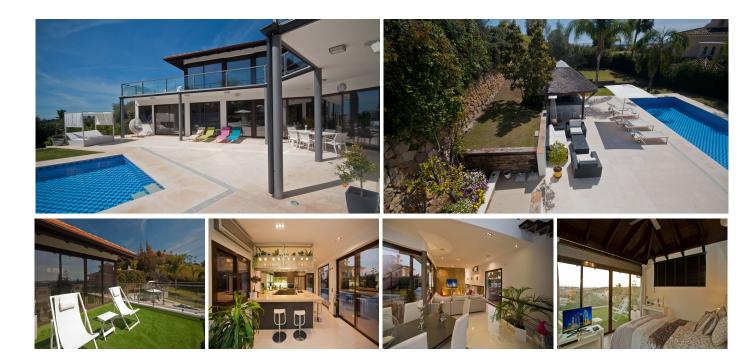

R4901239

Nueva Andalucía

REF# R4901239 4.500.000 €

| BEDS | BATHS | BUILT  | PLOT    | TERRACE |
|------|-------|--------|---------|---------|
| 5    | 5     | 350 m² | 1200 m² | 112 m²  |

Stunning contemporary style villa perfect for entertaining, comprising on ground floor level of a large open plan, double height dining room/lounge with breakfast bar adjoining the very well equipped modern kitchen and one of the 5 en suite bedrooms. On the first floor are the master en suite bedroom, with terrace and seating area from where to enjoy the lovely sea views, and another en suite bedroom with views of the garden and Golf course. On the lower ground floor level, which has natural light, are 2 further en suite bedrooms one of which has direct access via steps up to the garden. A further lounge, children's play area, a Cinema room with surround sound and the 2 car garage are also on this level. Surrounding the swimming pool are further chillout seating/dining areas and a covered bar area with built-in barbecue.