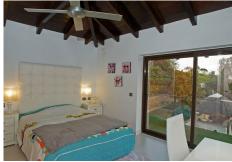

R4901239

Nueva Andalucía

REF# R4901239 4.500.000 €

| BEDS | BATHS | BUILT  | PLOT    | TERRACE |
|------|-------|--------|---------|---------|
| 5    | 5     | 350 m² | 1200 m² | 112 m²  |

Stunning contemporary style villa perfect for entertaining, comprising on ground floor level of a large open plan, double height dining room/lounge with breakfast bar adjoining the very well equipped modern kitchen and one of the 5 en suite bedrooms. On the first floor are the master en suite bedroom, with terrace and seating area from where to enjoy the lovely sea views, and another en suite bedroom with views of the garden and Golf course. On the lower ground floor level, which has natural light, are 2 further en suite bedrooms one of which has direct access via steps up to the garden. A further lounge, children's play area, a Cinema room with surround sound and the 2 car garage are also on this level. Surrounding the swimming pool are further chillout seating/dining areas and a covered bar area with built-in barbecue.