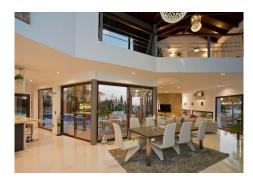

R4901239

Nueva Andalucía

REF# R4901239 4.500.000 €

| BEDS | BATHS | BUILT  | PLOT    | TERRACE |
|------|-------|--------|---------|---------|
| 5    | 5     | 350 m² | 1200 m² | 112 m²  |

Stunning contemporary style villa perfect for entertaining, comprising on ground floor level of a large open plan, double height dining room/lounge with breakfast bar adjoining the very well equipped modern kitchen and one of the 5 en suite bedrooms. On the first floor are the master en suite bedroom, with terrace and seating area from where to enjoy the lovely sea views, and another en suite bedroom with views of the garden and Golf course. On the lower ground floor level, which has natural light, are 2 further en suite bedrooms one of which has direct access via steps up to the garden. A further lounge, children's play area, a Cinema room with surround sound and the 2 car garage are also on this level. Surrounding the swimming pool are further chillout seating/dining areas and a covered bar area with built-in barbecue.