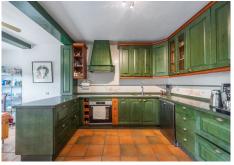

## R4900570

REF# R4900570 575.000 €

| BEDS | BATHS | BUILT  | PLOT   | TERRACE |
|------|-------|--------|--------|---------|
| 4    | 3.5   | 164 m² | 100 m² | 77 m²   |

Spacious family townhouse with endless potential in Bel Air! Discover this exceptional family townhouse in a sought-after urbanization on the New Golden Mile of Estepona. Offering ample space across three main levels plus a naturally lit basement, this property is perfect for families seeking versatility. The basement is ideal as a playroom or can be transformed into a separate apartment, adding to its appeal. Outdoor Living: The property boasts large front and back gardens adorned with a variety of fruit trees, creating a serene environment. A covered terrace connects the living spaces to the gardens, which lead directly to the complex's two swimming pool areas. An outdoor kitchen in the front patio-garden enhances the al fresco lifestyle, while the south-east and west orientation ensures you can enjoy both sun and shade throughout the day. Interior Layout: Main Level: A cozy living room, divided by a charming fireplace into a sitting area and dining room, opens to the outdoor spaces. A spacious kitchen and a guest toilet complete this level. First Floor: Three well-sized bedrooms include one with an en-suite bathroom and two others sharing a fully refurbished bathroom. Top Floor: The master suite is a private retreat with an en-suite bathroom and access to a large solarium terrace offering breathtaking sea views. An additional west-facing terrace provides stunning mountain vistas. Features and Potential: This home comes equipped with air conditioning, electric shutters, and convenient parking right outside the house. While in good condition, it offers an exciting