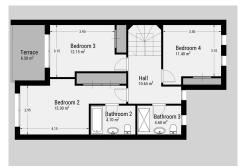

## R4900570

REF# R4900570 575.000 €

| BEDS | BATHS | BUILT  | PLOT   | TERRACE |
|------|-------|--------|--------|---------|
| 4    | 3.5   | 164 m² | 100 m² | 77 m²   |

Spacious family townhouse with endless potential in Bel Air! Discover this exceptional family townhouse in a sought-after urbanization on the New Golden Mile of Estepona. Offering ample space across three main levels plus a naturally lit basement, this property is perfect for families seeking versatility. The basement is ideal as a playroom or can be transformed into a separate apartment, adding to its appeal. Outdoor Living: The property boasts large front and back gardens adorned with a variety of fruit trees, creating a serene environment. A covered terrace connects the living spaces to the gardens, which lead directly to the complex's two swimming pool areas. An outdoor kitchen in the front patio-garden enhances the al fresco lifestyle, while the south-east and west orientation ensures you can enjoy both sun and shade throughout the day. Interior Layout: Main Level: A cozy living room, divided by a charming fireplace into a sitting area and dining room, opens to the outdoor spaces. A spacious kitchen and a guest toilet complete this level. First Floor: Three well-sized bedrooms include one with an en-suite bathroom and two others sharing a fully refurbished bathroom. Top Floor: The master suite is a private retreat with an en-suite bathroom and access to a large solarium terrace offering breathtaking sea views. An additional west-facing terrace provides stunning mountain vistas. Features and Potential: This home comes equipped with air conditioning, electric shutters, and convenient parking right outside the house. While in good condition, it offers an exciting