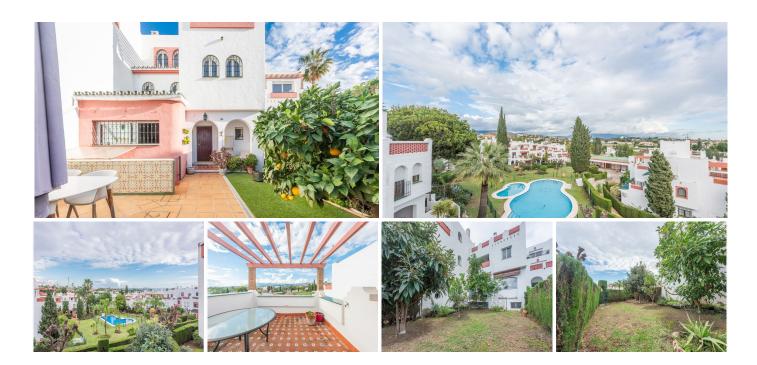

## R4900570

REF# R4900570 575.000 €

| BEDS | BATHS | BUILT  | PLOT   | TERRACE |
|------|-------|--------|--------|---------|
| 4    | 3.5   | 164 m² | 100 m² | 77 m²   |

Spacious family townhouse with endless potential in Bel Air! Discover this exceptional family townhouse in a sought-after urbanization on the New Golden Mile of Estepona. Offering ample space across three main levels plus a naturally lit basement, this property is perfect for families seeking versatility. The basement is ideal as a playroom or can be transformed into a separate apartment, adding to its appeal. Outdoor Living: The property boasts large front and back gardens adorned with a variety of fruit trees, creating a serene environment. A covered terrace connects the living spaces to the gardens, which lead directly to the complex's two swimming pool areas. An outdoor kitchen in the front patio-garden enhances the al fresco lifestyle, while the south-east and west orientation ensures you can enjoy both sun and shade throughout the day. Interior Layout: Main Level: A cozy living room, divided by a charming fireplace into a sitting area and dining room, opens to the outdoor spaces. A spacious kitchen and a guest toilet complete this level. First Floor: Three well-sized bedrooms include one with an en-suite bathroom and two others sharing a fully refurbished bathroom. Top Floor: The master suite is a private retreat with an en-suite bathroom and access to a large solarium terrace offering breathtaking sea views. An additional west-facing terrace provides stunning mountain vistas. Features and Potential: This home comes equipped with air conditioning, electric shutters, and convenient parking right outside the house. While in good condition, it offers an exciting