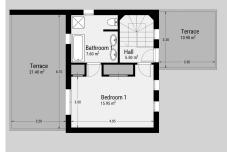

## R4900570

REF# R4900570 575.000 €

| BEDS | BATHS | BUILT  | PLOT   | TERRACE |
|------|-------|--------|--------|---------|
| 4    | 3.5   | 164 m² | 100 m² | 77 m²   |

Spacious family townhouse with endless potential in Bel Air! Discover this exceptional family townhouse in a sought-after urbanization on the New Golden Mile of Estepona. Offering ample space across three main levels plus a naturally lit basement, this property is perfect for families seeking versatility. The basement is ideal as a playroom or can be transformed into a separate apartment, adding to its appeal. Outdoor Living: The property boasts large front and back gardens adorned with a variety of fruit trees, creating a serene environment. A covered terrace connects the living spaces to the gardens, which lead directly to the complex's two swimming pool areas. An outdoor kitchen in the front patio-garden enhances the al fresco lifestyle, while the south-east and west orientation ensures you can enjoy both sun and shade throughout the day. Interior Layout: Main Level: A cozy living room, divided by a charming fireplace into a sitting area and dining room, opens to the outdoor spaces. A spacious kitchen and a guest toilet complete this level. First Floor: Three well-sized bedrooms include one with an en-suite bathroom and two others sharing a fully refurbished bathroom. Top Floor: The master suite is a private retreat with an en-suite bathroom and access to a large solarium terrace offering breathtaking sea views. An additional west-facing terrace provides stunning mountain vistas. Features and Potential: This home comes equipped with air conditioning, electric shutters, and convenient parking right outside the house. While in good condition, it offers an exciting