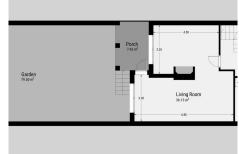

## R4900570

REF# R4900570 575.000 €

| BEDS | BATHS | BUILT  | PLOT   | TERRACE |
|------|-------|--------|--------|---------|
| 4    | 3.5   | 164 m² | 100 m² | 77 m²   |

Spacious family townhouse with endless potential in Bel Air! Discover this exceptional family townhouse in a sought-after urbanization on the New Golden Mile of Estepona. Offering ample space across three main levels plus a naturally lit basement, this property is perfect for families seeking versatility. The basement is ideal as a playroom or can be transformed into a separate apartment, adding to its appeal. Outdoor Living: The property boasts large front and back gardens adorned with a variety of fruit trees, creating a serene environment. A covered terrace connects the living spaces to the gardens, which lead directly to the complex's two swimming pool areas. An outdoor kitchen in the front patio-garden enhances the al fresco lifestyle, while the south-east and west orientation ensures you can enjoy both sun and shade throughout the day. Interior Layout: Main Level: A cozy living room, divided by a charming fireplace into a sitting area and dining room, opens to the outdoor spaces. A spacious kitchen and a guest toilet complete this level. First Floor: Three well-sized bedrooms include one with an en-suite bathroom and two others sharing a fully refurbished bathroom. Top Floor: The master suite is a private retreat with an en-suite bathroom and access to a large solarium terrace offering breathtaking sea views. An additional west-facing terrace provides stunning mountain vistas. Features and Potential: This home comes equipped with air conditioning, electric shutters, and convenient parking right outside the house. While in good condition, it offers an exciting