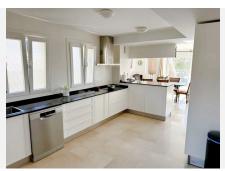

## R4900564

Sotogrande

REF# R4900564 865.000 €

| BEDS | BATHS | BUILT  | TERRACE |
|------|-------|--------|---------|
| 3    | 3     | 181 m² | 43 m²   |

EXCLUSIVE PENTHOUSE IN SOTOGRANDE MARINA WITH SEA VIEWS This stunning penthouse is located in the heart of Sotogrande Marina, Cádiz, offering a unique seaside living experience. With a built area of 202 m² and a private 43 m² terrace, this property combines luxury and comfort in one exceptional setting. Featuring three spacious bedrooms and three en-suite bathrooms, it is perfect for families seeking space, comfort, and an exclusive lifestyle. The unparalleled views of the marina and central plazas of Sotogrande Marina create an atmosphere of tranquility and natural beauty. Equipped with modern amenities such as air conditioning, heating, and a security alarm system, this penthouse ensures a safe and comfortable environment year-round. The gated community provides 24-hour security, guaranteeing privacy and peace of mind for its residents. A dedicated parking space in a nearby building offers convenience and vehicle protection, while its prime location provides easy access to shops, restaurants, and entertainment areas. The proximity to Torreguadiaro Beach and some of the region's most prestigious golf courses makes this property a haven for sea lovers, nature enthusiasts, and sports fans alike. As a unique added value, the penthouse includes a private mooring of 12 x 4.5 m at Ribera del Dragoncillo, perfect for boating enthusiasts. This exceptional feature, combined with the exclusivity of the location, makes this property more than just a home—it is a lifestyle blending elegance, functionality, and an exceptional location on the