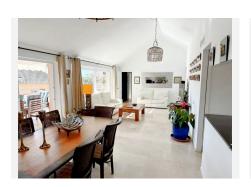

## R4900564

Sotogrande

REF# R4900564 865.000 €

| BEDS | BATHS | BUILT  | TERRACE |
|------|-------|--------|---------|
| 3    | 3     | 181 m² | 43 m²   |

EXCLUSIVE PENTHOUSE IN SOTOGRANDE MARINA WITH SEA VIEWS This stunning penthouse is located in the heart of Sotogrande Marina, Cádiz, offering a unique seaside living experience. With a built area of 202 m² and a private 43 m² terrace, this property combines luxury and comfort in one exceptional setting. Featuring three spacious bedrooms and three en-suite bathrooms, it is perfect for families seeking space, comfort, and an exclusive lifestyle. The unparalleled views of the marina and central plazas of Sotogrande Marina create an atmosphere of tranquility and natural beauty. Equipped with modern amenities such as air conditioning, heating, and a security alarm system, this penthouse ensures a safe and comfortable environment year-round. The gated community provides 24-hour security, guaranteeing privacy and peace of mind for its residents. A dedicated parking space in a nearby building offers convenience and vehicle protection, while its prime location provides easy access to shops, restaurants, and entertainment areas. The proximity to Torreguadiaro Beach and some of the region's most prestigious golf courses makes this property a haven for sea lovers, nature enthusiasts, and sports fans alike. As a unique added value, the penthouse includes a private mooring of 12 x 4.5 m at Ribera del Dragoncillo, perfect for boating enthusiasts. This exceptional feature, combined with the exclusivity of the location, makes this property more than just a home—it is a lifestyle blending elegance, functionality, and an exceptional location on the