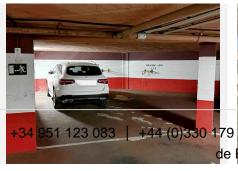

## R4900564

Sotogrande

REF# R4900564 865.000 €

| BEDS | BATHS | BUILT  | TERRACE |
|------|-------|--------|---------|
| 3    | 3     | 181 m² | 43 m²   |

EXCLUSIVE PENTHOUSE IN SOTOGRANDE MARINA WITH SEA VIEWS This stunning penthouse is located in the heart of Sotogrande Marina, Cádiz, offering a unique seaside living experience. With a built area of 202 m² and a private 43 m² terrace, this property combines luxury and comfort in one exceptional setting. Featuring three spacious bedrooms and three en-suite bathrooms, it is perfect for families seeking space, comfort, and an exclusive lifestyle. The unparalleled views of the marina and central plazas of Sotogrande Marina create an atmosphere of tranquility and natural beauty. Equipped with modern amenities such as air conditioning, heating, and a security alarm system, this penthouse ensures a safe and comfortable environment year-round. The gated community provides 24-hour security, guaranteeing privacy and peace of mind for its residents. A dedicated parking space in a nearby building offers convenience and vehicle protection, while its prime location provides easy access to shops, restaurants, and entertainment areas. The proximity to Torreguadiaro Beach and some of the region's most prestigious golf courses makes this property a haven for sea lovers, nature enthusiasts, and sports fans alike. As a unique added value, the penthouse includes a private mooring of 12 x 4.5 m at Ribera del Dragoncillo, perfect for boating enthusiasts. This exceptional feature, combined with the exclusivity of the location, makes this property more than just a home—it is a lifestyle blending elegance, functionality, and an exceptional location on the