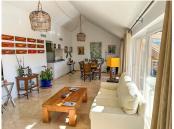

## R4900564

Sotogrande

REF# R4900564 865.000 €

| BEDS | BATHS | BUILT  | TERRACE |
|------|-------|--------|---------|
| 3    | 3     | 181 m² | 43 m²   |

EXCLUSIVE PENTHOUSE IN SOTOGRANDE MARINA WITH SEA VIEWS This stunning penthouse is located in the heart of Sotogrande Marina, Cádiz, offering a unique seaside living experience. With a built area of 202 m² and a private 43 m² terrace, this property combines luxury and comfort in one exceptional setting. Featuring three spacious bedrooms and three en-suite bathrooms, it is perfect for families seeking space, comfort, and an exclusive lifestyle. The unparalleled views of the marina and central plazas of Sotogrande Marina create an atmosphere of tranquility and natural beauty. Equipped with modern amenities such as air conditioning, heating, and a security alarm system, this penthouse ensures a safe and comfortable environment year-round. The gated community provides 24-hour security, guaranteeing privacy and peace of mind for its residents. A dedicated parking space in a nearby building offers convenience and vehicle protection, while its prime location provides easy access to shops, restaurants, and entertainment areas. The proximity to Torreguadiaro Beach and some of the region's most prestigious golf courses makes this property a haven for sea lovers, nature enthusiasts, and sports fans alike. As a unique added value, the penthouse includes a private mooring of 12 x 4.5 m at Ribera del Dragoncillo, perfect for boating enthusiasts. This exceptional feature, combined with the exclusivity of the location, makes this property more than just a home—it is a lifestyle blending elegance, functionality, and an exceptional location on the