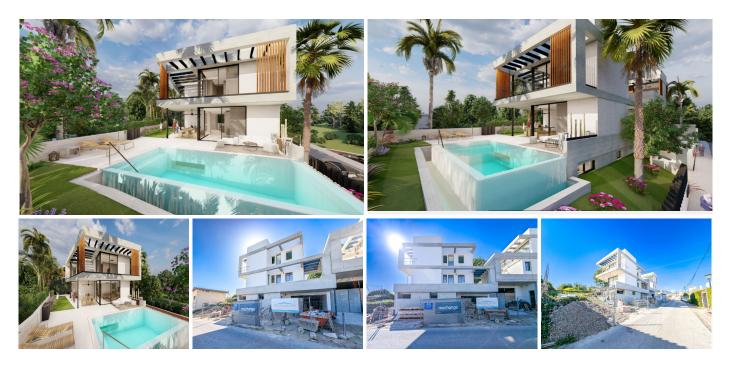

This unique new built (under construction) contemporary villa in concrete style provides the ultimate luxury open plan living. Located in the beautiful heart of Nueva Andalucia just a a minute away from Puerto Banus, walking distance to shops and to the Puerto Banus and short driving distance from Marbella center and San Pedro. Designed across 4 floors, all accessible through the private elevator, the property offers 4 bedrooms and 5 bathrooms each with an outdoor terrace. Entrance level boasts of a large and spacious parking level for 4+2 cars with double height ceilings and a 2 bedrooms guest aparment + a studio with bathroom on street level. Welcoming exteriors include a manicured garden which surrounds the entrrance and main entrance with water heated pool, cozy lounge areas, an outdoor dining area completed with its own outdoor kitchen and BBQ area for al fresco dining and fire place with chill out area. On the second floor you will find a 2 en-suite bedrooms and a hanging gallery, with ulta heigh ceilling downlooking the impressive living area. The generous master suite is completed with a walk-in shower, stand alone bath and an expansive walk-in wardrobe. A large outdoor sun terrace overlooks the pool and garden with access to the roof terrace. An expansive area with 3 separate terraces, giving you even more options for sunbathing and dining, while enjoying the breathtaking Sea and Mountain and landscape views. Construction has been started and will be finished end of 2024.