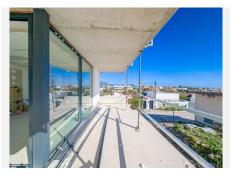

This unique new built (under construction) contemporary villa in concrete style provides the ultimate luxury open plan living. Located in the beautiful heart of Nueva Andalucia just a a minute away from Puerto Banus, walking distance to shops and to the Puerto Banus and short driving distance from Marbella center and San Pedro. Designed across 4 floors, all accessible through the private elevator, the property offers 4 bedrooms and 5 bathrooms each with an outdoor terrace. Entrance level boasts of a large and spacious parking level for 4+2 cars with double height ceilings and a 2 bedrooms guest aparment + a studio with bathroom on street level. Welcoming exteriors include a manicured garden which surrounds the entrrance and main entrance with water heated pool, cozy lounge areas, an outdoor dining area completed with its own outdoor kitchen and BBQ area for al fresco dining and fire place with chill out area. On the second floor you will find a 2 en-suite bedrooms and a hanging gallery, with ulta heigh ceilling downlooking the impressive living area. The generous master suite is completed with a walk-in shower, stand alone bath and an expansive walk-in wardrobe. A large outdoor sun terrace overlooks the pool and garden with access to the roof terrace. An expansive area with 3 separate terraces, giving you even more options for sunbathing and dining, while enjoying the breathtaking Sea and Mountain and landscape views. Construction has been started and will be finished end of 2024.