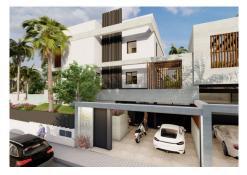

This unique new built (under construction) contemporary villa in concrete style provides the ultimate luxury open plan living. Located in the beautiful heart of Nueva Andalucia just a a minute away from Puerto Banus, walking distance to shops and to the Puerto Banus and short driving distance from Marbella center and San Pedro. Designed across 4 floors, all accessible through the private elevator, the property offers 4 bedrooms and 5 bathrooms each with an outdoor terrace. Entrance level boasts of a large and spacious parking level for 4+2 cars with double height ceilings and a 2 bedrooms guest aparment + a studio with bathroom on street level. Welcoming exteriors include a manicured garden which surrounds the entrrance and main entrance with water heated pool, cozy lounge areas, an outdoor dining area completed with its own outdoor kitchen and BBQ area for al fresco dining and fire place with chill out area. On the second floor you will find a 2 en-suite bedrooms and a hanging gallery, with ulta heigh ceilling downlooking the impressive living area. The generous master suite is completed with a walk-in shower, stand alone bath and an expansive walk-in wardrobe. A large outdoor sun terrace overlooks the pool and garden with access to the roof terrace. An expansive area with 3 separate terraces, giving you even more options for sunbathing and dining, while enjoying the breathtaking Sea and Mountain and landscape views. Construction has been started and will be finished end of 2024.