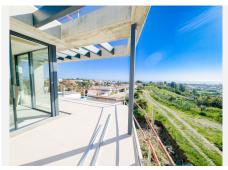

This unique new built (under construction) contemporary villa in concrete style provides the ultimate luxury open plan living. Located in the beautiful heart of Nueva Andalucia just a a minute away from Puerto Banus, walking distance to shops and to the Puerto Banus and short driving distance from Marbella center and San Pedro. Designed across 4 floors, all accessible through the private elevator, the property offers 4 bedrooms and 5 bathrooms each with an outdoor terrace. Entrance level boasts of a large and spacious parking level for 4+2 cars with double height ceilings and a 2 bedrooms guest aparment + a studio with bathroom on street level. Welcoming exteriors include a manicured garden which surrounds the entrrance and main entrance with water heated pool, cozy lounge areas, an outdoor dining area completed with its own outdoor kitchen and BBQ area for al fresco dining and fire place with chill out area. On the second floor you will find a 2 en-suite bedrooms and a hanging gallery, with ulta heigh ceilling downlooking the impressive living area. The generous master suite is completed with a walk-in shower, stand alone bath and an expansive walk-in wardrobe. A large outdoor sun terrace overlooks the pool and garden with access to the roof terrace. An expansive area with 3 separate terraces, giving you even more options for sunbathing and dining, while enjoying the breathtaking Sea and Mountain and landscape views. Construction has been started and will be finished end of 2024.