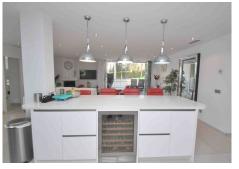

## R4900093 ♥ Los Monteros REF# R4900093 735.000 €

| BEDS | BATHS | BUILT  | TERRACE |
|------|-------|--------|---------|
| 3    | 3     | 204 m² | 29 m²   |

A luxurious three-bedroom apartment in the prestigious Los Monteros area of East Marbella. Boasting a prime location, just a 400-meter stroll away from one of Marbella's finest beaches, where you'll find the renowned La Cabane Beach Club with its restaurant by Dani Garcia. This expansive apartment has undergone a meticulous top-to-bottom renovation, presenting itself as a turnkey property for those seeking a sophisticated coastal lifestyle. The property greets you with a huge lounge and dining area, complemented by a gas fireplace and open-plan kitchen, equipped with high-end Bosch appliances, filtered drinking water, and a central island featuring a wine fridge. A separate utility room adds practicality to daily living. The apartment features three generously sized double bedrooms and three full bathrooms, two of which are ensuite. The master bedroom is particularly spacious and enjoys access to one of the two terraces, the other terrace accessed via the lounge. Modern amenities abound, including hot and cold air-conditioning, double glazing, and a large communal swimming pool with childrens' pool surrounded by meticulously landscaped gardens. Also included is a private parking space and 24-hour security, ensuring a secure and serene living environment. Presented fully furnished, this tastefully appointed apartment epitomises beachside living in a highly coveted location offering a lifestyle that is both refined and relaxed. Key ready to move in, you literally just need to bring your suitcase!