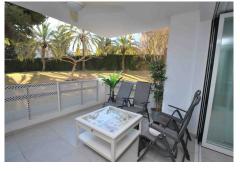

## R4900093 ♥ Los Monteros REF# R4900093 735.000 €

| BEDS | BATHS | BUILT  | TERRACE |
|------|-------|--------|---------|
| 3    | 3     | 204 m² | 29 m²   |

A luxurious three-bedroom apartment in the prestigious Los Monteros area of East Marbella. Boasting a prime location, just a 400-meter stroll away from one of Marbella's finest beaches, where you'll find the renowned La Cabane Beach Club with its restaurant by Dani Garcia. This expansive apartment has undergone a meticulous top-to-bottom renovation, presenting itself as a turnkey property for those seeking a sophisticated coastal lifestyle. The property greets you with a huge lounge and dining area, complemented by a gas fireplace and open-plan kitchen, equipped with high-end Bosch appliances, filtered drinking water, and a central island featuring a wine fridge. A separate utility room adds practicality to daily living. The apartment features three generously sized double bedrooms and three full bathrooms, two of which are ensuite. The master bedroom is particularly spacious and enjoys access to one of the two terraces, the other terrace accessed via the lounge. Modern amenities abound, including hot and cold air-conditioning, double glazing, and a large communal swimming pool with childrens' pool surrounded by meticulously landscaped gardens. Also included is a private parking space and 24-hour security, ensuring a secure and serene living environment. Presented fully furnished, this tastefully appointed apartment epitomises beachside living in a highly coveted location offering a lifestyle that is both refined and relaxed. Key ready to move in, you literally just need to bring your suitcase!