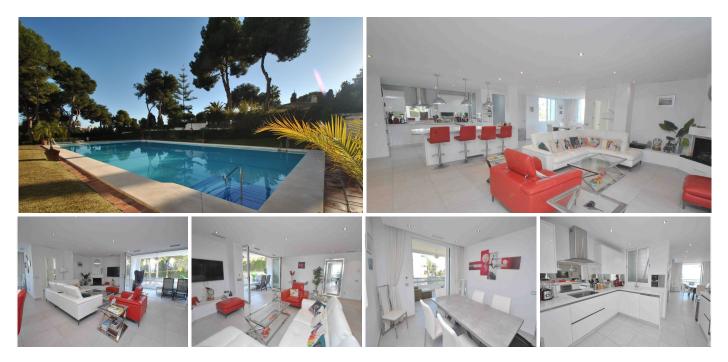

## R4900093 ♥ Los Monteros REF# R4900093 735.000 €

| BEDS | BATHS | BUILT  | TERRACE |
|------|-------|--------|---------|
| 3    | 3     | 204 m² | 29 m²   |

A luxurious three-bedroom apartment in the prestigious Los Monteros area of East Marbella. Boasting a prime location, just a 400-meter stroll away from one of Marbella's finest beaches, where you'll find the renowned La Cabane Beach Club with its restaurant by Dani Garcia. This expansive apartment has undergone a meticulous top-to-bottom renovation, presenting itself as a turnkey property for those seeking a sophisticated coastal lifestyle. The property greets you with a huge lounge and dining area, complemented by a gas fireplace and open-plan kitchen, equipped with high-end Bosch appliances, filtered drinking water, and a central island featuring a wine fridge. A separate utility room adds practicality to daily living. The apartment features three generously sized double bedrooms and three full bathrooms, two of which are ensuite. The master bedroom is particularly spacious and enjoys access to one of the two terraces, the other terrace accessed via the lounge. Modern amenities abound, including hot and cold air-conditioning, double glazing, and a large communal swimming pool with childrens' pool surrounded by meticulously landscaped gardens. Also included is a private parking space and 24-hour security, ensuring a secure and serene living environment. Presented fully furnished, this tastefully appointed apartment epitomises beachside living in a highly coveted location offering a lifestyle that is both refined and relaxed. Key ready to move in, you literally just need to bring your suitcase!