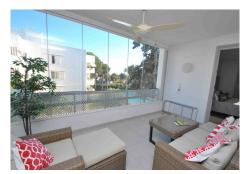

## R4900093 ♥ Los Monteros REF# R4900093 735.000 €

| BEDS | BATHS | BUILT  | TERRACE |
|------|-------|--------|---------|
| 3    | 3     | 204 m² | 29 m²   |

A luxurious three-bedroom apartment in the prestigious Los Monteros area of East Marbella. Boasting a prime location, just a 400-meter stroll away from one of Marbella's finest beaches, where you'll find the renowned La Cabane Beach Club with its restaurant by Dani Garcia. This expansive apartment has undergone a meticulous top-to-bottom renovation, presenting itself as a turnkey property for those seeking a sophisticated coastal lifestyle. The property greets you with a huge lounge and dining area, complemented by a gas fireplace and open-plan kitchen, equipped with high-end Bosch appliances, filtered drinking water, and a central island featuring a wine fridge. A separate utility room adds practicality to daily living. The apartment features three generously sized double bedrooms and three full bathrooms, two of which are ensuite. The master bedroom is particularly spacious and enjoys access to one of the two terraces, the other terrace accessed via the lounge. Modern amenities abound, including hot and cold air-conditioning, double glazing, and a large communal swimming pool with childrens' pool surrounded by meticulously landscaped gardens. Also included is a private parking space and 24-hour security, ensuring a secure and serene living environment. Presented fully furnished, this tastefully appointed apartment epitomises beachside living in a highly coveted location offering a lifestyle that is both refined and relaxed. Key ready to move in, you literally just need to bring your suitcase!