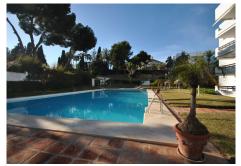

## R4900093 ♥ Los Monteros REF# R4900093 735.000 €

| BEDS | BATHS | BUILT  | TERRACE |
|------|-------|--------|---------|
| 3    | 3     | 204 m² | 29 m²   |

A luxurious three-bedroom apartment in the prestigious Los Monteros area of East Marbella. Boasting a prime location, just a 400-meter stroll away from one of Marbella's finest beaches, where you'll find the renowned La Cabane Beach Club with its restaurant by Dani Garcia. This expansive apartment has undergone a meticulous top-to-bottom renovation, presenting itself as a turnkey property for those seeking a sophisticated coastal lifestyle. The property greets you with a huge lounge and dining area, complemented by a gas fireplace and open-plan kitchen, equipped with high-end Bosch appliances, filtered drinking water, and a central island featuring a wine fridge. A separate utility room adds practicality to daily living. The apartment features three generously sized double bedrooms and three full bathrooms, two of which are ensuite. The master bedroom is particularly spacious and enjoys access to one of the two terraces, the other terrace accessed via the lounge. Modern amenities abound, including hot and cold air-conditioning, double glazing, and a large communal swimming pool with childrens' pool surrounded by meticulously landscaped gardens. Also included is a private parking space and 24-hour security, ensuring a secure and serene living environment. Presented fully furnished, this tastefully appointed apartment epitomises beachside living in a highly coveted location offering a lifestyle that is both refined and relaxed. Key ready to move in, you literally just need to bring your suitcase!