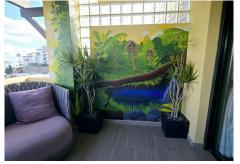

The second bedroom is well presented with built in wardrobes.

The galley balcony with storage and buddha theme, looks onto the lush greenery as far as the eye can see with mountain views.

The pool area is well kept with toilet, shower and changing areas, also boasts a green area and plenty of room to enjoy the all day sun. Access is stairs and ramps for all ages.