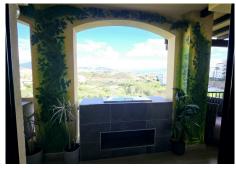

No expense has been spared on the refurbishment of this amazing apartment.

Enter the property and be amazed at the chic design. Large kitchen with top appliances. Comfortable well furnished living room, 2 Bedroom with the master boasts fitted wardrobes, an en-suite bathroom with roll top bath with matching his and her sinks and intelligent mirror

The second bedroom is well presented with built in wardrobes.

The galley balcony with storage and buddha theme, looks onto the lush greenery as far as the eye can see with mountain views.

The pool area is well kept with toilet, shower and changing areas, also boasts a green area and plenty of room to enjoy the all day sun. Access is stairs and ramps for all ages.