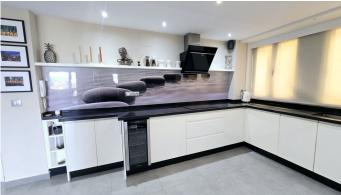

No expense has been spared on the refurbishment of this amazing apartment.

Enter the property and be amazed at the chic design. Large kitchen with top appliances. Comfortable well furnished living room, 2 Bedroom with the master boasts fitted wardrobes, an en-suite bathroom with roll top bath with matching his and her sinks and intelligent mirror