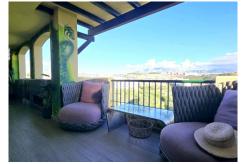

The second bedroom is well presented with built in wardrobes.

The galley balcony with storage and buddha theme, looks onto the lush greenery as far as the eye can see with mountain views.

The pool area is well kept with toilet, shower and changing areas, also boasts a green area and plenty of room to enjoy the all day sun. Access is stairs and ramps for all ages.