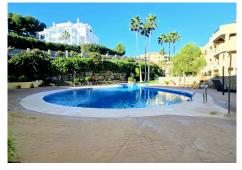

The second bedroom is well presented with built in wardrobes.

The galley balcony with storage and buddha theme, looks onto the lush greenery as far as the eye can see with mountain views.

The pool area is well kept with toilet, shower and changing areas, also boasts a green area and plenty of room to enjoy the all day sun. Access is stairs and ramps for all ages.