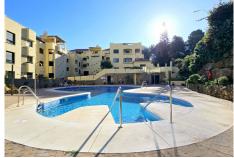

The second bedroom is well presented with built in wardrobes.

The galley balcony with storage and buddha theme, looks onto the lush greenery as far as the eye can see with mountain views.

The pool area is well kept with toilet, shower and changing areas, also boasts a green area and plenty of room to enjoy the all day sun. Access is stairs and ramps for all ages.