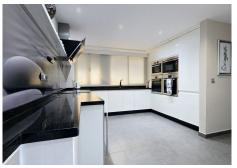

No expense has been spared on the refurbishment of this amazing apartment.

Enter the property and be amazed at the chic design. Large kitchen with top appliances. Comfortable well furnished living room, 2 Bedroom with the master boasts fitted wardrobes, an en-suite bathroom with roll top bath with matching his and her sinks and intelligent mirror