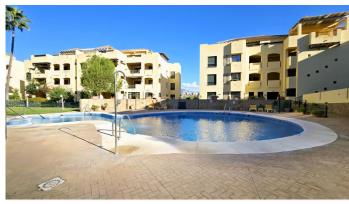

The second bedroom is well presented with built in wardrobes.

The galley balcony with storage and buddha theme, looks onto the lush greenery as far as the eye can see with mountain views.

The pool area is well kept with toilet, shower and changing areas, also boasts a green area and plenty of room to enjoy the all day sun. Access is stairs and ramps for all ages.