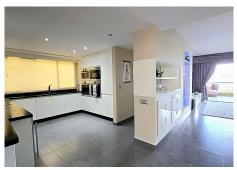

No expense has been spared on the refurbishment of this amazing apartment.

Enter the property and be amazed at the chic design. Large kitchen with top appliances. Comfortable well furnished living room, 2 Bedroom with the master boasts fitted wardrobes, an en-suite bathroom with roll top bath with matching his and her sinks and intelligent mirror