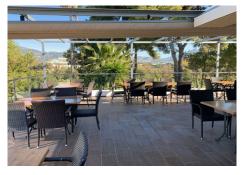

## • Atalaya

REF# R4899121 335.000 €

| BEDS | BATHS | BUILT  | TERRACE           |
|------|-------|--------|-------------------|
| 2    | 2     | 100 m² | 30 m <sup>2</sup> |

Flat on the golf course in Atalaya with dream views Beautiful corner flat with 2 bedrooms, 2 bathrooms en suite, fully equipped kitchen, 3 balconies with glazing (can be pushed together), awnings. Sunny living/dining room. From all rooms you have a breathtaking, unobstructed view over the golf course, mountains (La Concha) Marbella to the sea. The flat is located in a private, secure residential complex with lift. Bungalows and flats are located in a large, well-kept garden complex with pool. A communal pool with extra children's pool and covered parking spaces are part of the residential complex. A multilingual reception and several caretakers look after your well-being. Water, heating, air conditioning, swimming pool, reception and maintenance are included in the community fees. All amenities such as shops, restaurants can be reached in minutes. A very nice flat in a prime location. Do not hesitate to ask for more information.