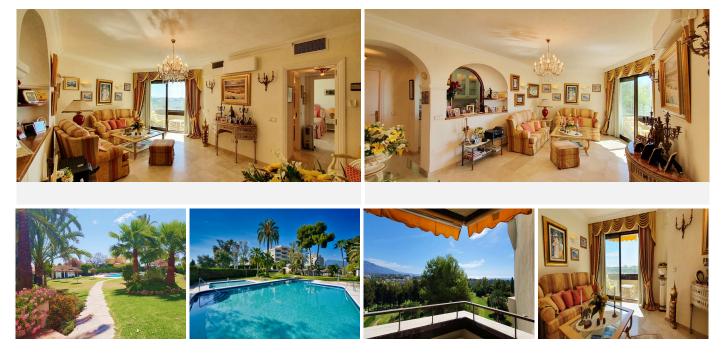

## • Atalaya

REF# R4899121 335.000 €

| BEDS | BATHS | BUILT  | TERRACE           |
|------|-------|--------|-------------------|
| 2    | 2     | 100 m² | 30 m <sup>2</sup> |

Flat on the golf course in Atalaya with dream views Beautiful corner flat with 2 bedrooms, 2 bathrooms en suite, fully equipped kitchen, 3 balconies with glazing (can be pushed together), awnings. Sunny living/dining room. From all rooms you have a breathtaking, unobstructed view over the golf course, mountains (La Concha) Marbella to the sea. The flat is located in a private, secure residential complex with lift. Bungalows and flats are located in a large, well-kept garden complex with pool. A communal pool with extra children's pool and covered parking spaces are part of the residential complex. A multilingual reception and several caretakers look after your well-being. Water, heating, air conditioning, swimming pool, reception and maintenance are included in the community fees. All amenities such as shops, restaurants can be reached in minutes. A very nice flat in a prime location. Do not hesitate to ask for more information.