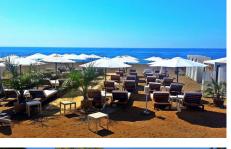

## • Atalaya

REF# R4899121 335.000 €

| BEDS | BATHS | BUILT  | TERRACE           |
|------|-------|--------|-------------------|
| 2    | 2     | 100 m² | 30 m <sup>2</sup> |

Flat on the golf course in Atalaya with dream views Beautiful corner flat with 2 bedrooms, 2 bathrooms en suite, fully equipped kitchen, 3 balconies with glazing (can be pushed together), awnings. Sunny living/dining room. From all rooms you have a breathtaking, unobstructed view over the golf course, mountains (La Concha) Marbella to the sea. The flat is located in a private, secure residential complex with lift. Bungalows and flats are located in a large, well-kept garden complex with pool. A communal pool with extra children's pool and covered parking spaces are part of the residential complex. A multilingual reception and several caretakers look after your well-being. Water, heating, air conditioning, swimming pool, reception and maintenance are included in the community fees. All amenities such as shops, restaurants can be reached in minutes. A very nice flat in a prime location. Do not hesitate to ask for more information.