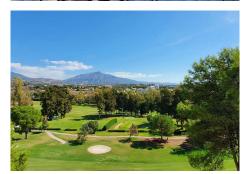

## • Atalaya

REF# R4899121 335.000 €

| BEDS | BATHS | BUILT  | TERRACE           |
|------|-------|--------|-------------------|
| 2    | 2     | 100 m² | 30 m <sup>2</sup> |

Flat on the golf course in Atalaya with dream views Beautiful corner flat with 2 bedrooms, 2 bathrooms en suite, fully equipped kitchen, 3 balconies with glazing (can be pushed together), awnings. Sunny living/dining room. From all rooms you have a breathtaking, unobstructed view over the golf course, mountains (La Concha) Marbella to the sea. The flat is located in a private, secure residential complex with lift. Bungalows and flats are located in a large, well-kept garden complex with pool. A communal pool with extra children's pool and covered parking spaces are part of the residential complex. A multilingual reception and several caretakers look after your well-being. Water, heating, air conditioning, swimming pool, reception and maintenance are included in the community fees. All amenities such as shops, restaurants can be reached in minutes. A very nice flat in a prime location. Do not hesitate to ask for more information.