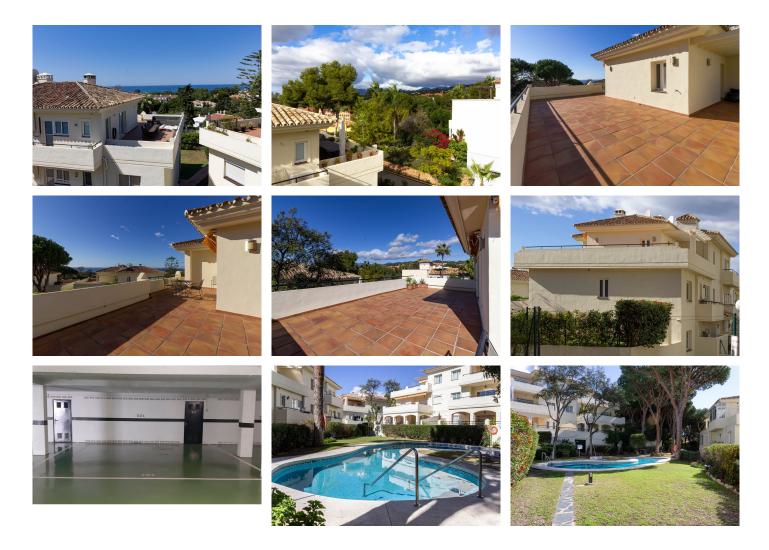

Bright and sunny penthouse with 2 large terraces, perfectly positioned in the exclusive Ocean Pino Golf complex, Artola Alta, East Marbella. Boasting the best location within the complex, this property offers a unique blend of privacy, comfort and magnificent views to the sea and the mountains.

flooring.

• An underground parking space for 2 cars (61 m2), a spacious storage room (21 m2) and a smaller storage room next to the entrance to the apartment.

The property has been impeccably maintained by its owner and is sold fully furnished (except for a few personal belongings). Ocean Pino Golf is a gated complex of just 30 high-quality apartments, ensuring exclusivity and tranquility. It's in a prime location with only an 8-minutes' walk to the vibrant Cabopino Marina, one of Marbella's finest beaches, several delightful chiringuitos and adjacent to the renowned Cabopino Golf Marbella (18 holes). This rare gem combines luxurious living with unparalleled access to Marbella's best amenities. Whether you're looking for a permanent residence, a vacation home, or a high-value investment, this penthouse is a once-in-a-lifetime opportunity.