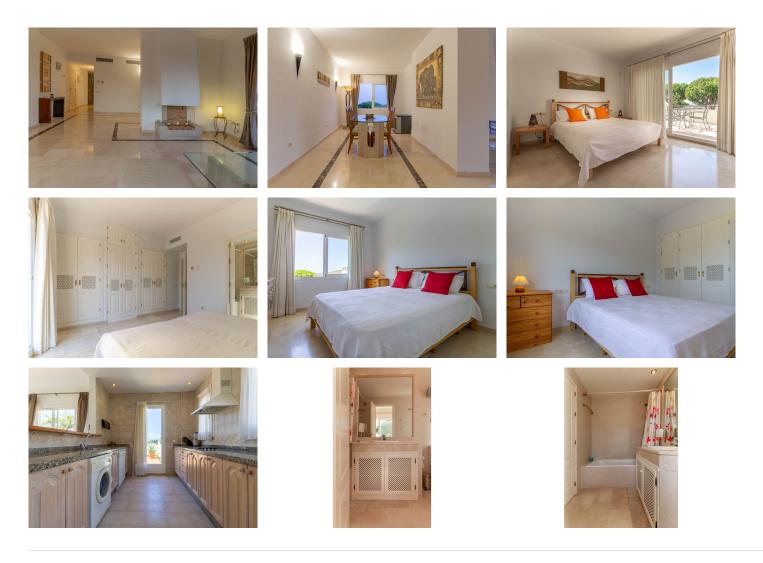

Key Features:

• 2 bedrooms and 2 ensuite bathrooms. Both bedrooms feature ample fitted wardrobes, with the master bedroom opening onto a spacious East and South-facing morning terrace.

• A very bright lounge with direct access to a large South and West-facing terrace offering panoramic views of the Mediterranean Sea and the mountains. It features a cozy fireplace and has an adjacent dining/office/TV room.

• A fully fitted modern open-plan kitchen.

• A modern heating and cooling system, underfloor heating throughout the apartment and elegant marble

+34 951 123 083 | +44 (0)330 179 8687 | info@idiliqestates.com Local 28, Edificio D, Centro de Negocios Puerta de Banús, N-340, Km 175, 29660 Nueva Andlaucia

flooring.

• An underground parking space for 2 cars (61 m2), a spacious storage room (21 m2) and a smaller storage room next to the entrance to the apartment.

The property has been impeccably maintained by its owner and is sold fully furnished (except for a few personal belongings). Ocean Pino Golf is a gated complex of just 30 high-quality apartments, ensuring exclusivity and tranquility. It's in a prime location with only an 8-minutes' walk to the vibrant Cabopino Marina, one of Marbella's finest beaches, several delightful chiringuitos and adjacent to the renowned Cabopino Golf Marbella (18 holes). This rare gem combines luxurious living with unparalleled access to Marbella's best amenities. Whether you're looking for a permanent residence, a vacation home, or a high-value investment, this penthouse is a once-in-a-lifetime opportunity.