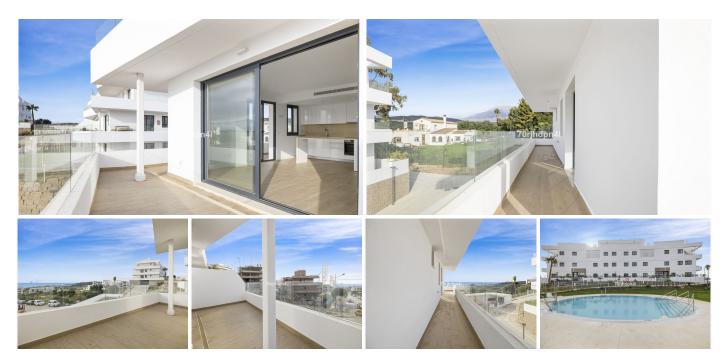

## REF# R4899040 560.000 €

| BEDS | BATHS | BUILT | TERRACE |
|------|-------|-------|---------|
| 3    | 2     | 92 m² | 35 m²   |

Welcome to Estepona, where modern comfort and breathtaking sea views come together in this brand-new corner apartment on the first floor. This unique opportunity offers a stylish three-bedroom apartment that has just been completed. With a thoughtful design and high-quality finishes, this is the ideal place to fully enjoy Mediterranean living. With a generous living area of 92.78 m<sup>2</sup> and a spacious terrace of 35.08 m<sup>2</sup>, you have all the space you need to relax both indoors and outdoors. The large terrace invites you to dream away with panoramic sea views, while inside, you can enjoy the comfortable layout with three bedrooms and two modern bathrooms. Additionally, the apartment includes a private garage of 10.80 m<sup>2</sup> and a convenient storage room of 4.53 m<sup>2</sup>, offering extra convenience.