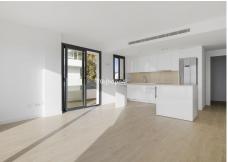

## REF# R4899040 560.000 €

| BEDS | BATHS | BUILT | TERRACE |
|------|-------|-------|---------|
| 3    | 2     | 92 m² | 35 m²   |

Welcome to Estepona, where modern comfort and breathtaking sea views come together in this brand-new corner apartment on the first floor. This unique opportunity offers a stylish three-bedroom apartment that has just been completed. With a thoughtful design and high-quality finishes, this is the ideal place to fully enjoy Mediterranean living. With a generous living area of 92.78 m<sup>2</sup> and a spacious terrace of 35.08 m<sup>2</sup>, you have all the space you need to relax both indoors and outdoors. The large terrace invites you to dream away with panoramic sea views, while inside, you can enjoy the comfortable layout with three bedrooms and two modern bathrooms. Additionally, the apartment includes a private garage of 10.80 m<sup>2</sup> and a convenient storage room of 4.53 m<sup>2</sup>, offering extra convenience.