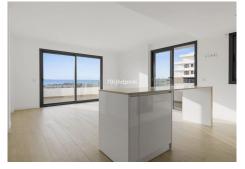

## REF# R4899040 560.000 €

| BEDS | BATHS | BUILT | TERRACE |
|------|-------|-------|---------|
| 3    | 2     | 92 m² | 35 m²   |

Welcome to Estepona, where modern comfort and breathtaking sea views come together in this brand-new corner apartment on the first floor. This unique opportunity offers a stylish three-bedroom apartment that has just been completed. With a thoughtful design and high-quality finishes, this is the ideal place to fully enjoy Mediterranean living. With a generous living area of 92.78 m<sup>2</sup> and a spacious terrace of 35.08 m<sup>2</sup>, you have all the space you need to relax both indoors and outdoors. The large terrace invites you to dream away with panoramic sea views, while inside, you can enjoy the comfortable layout with three bedrooms and two modern bathrooms. Additionally, the apartment includes a private garage of 10.80 m<sup>2</sup> and a convenient storage room of 4.53 m<sup>2</sup>, offering extra convenience.