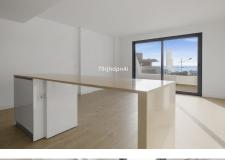

## REF# R4899040 560.000 €

| BEDS | BATHS | BUILT | TERRACE |
|------|-------|-------|---------|
| 3    | 2     | 92 m² | 35 m²   |

Welcome to Estepona, where modern comfort and breathtaking sea views come together in this brand-new corner apartment on the first floor. This unique opportunity offers a stylish three-bedroom apartment that has just been completed. With a thoughtful design and high-quality finishes, this is the ideal place to fully enjoy Mediterranean living. With a generous living area of 92.78 m<sup>2</sup> and a spacious terrace of 35.08 m<sup>2</sup>, you have all the space you need to relax both indoors and outdoors. The large terrace invites you to dream away with panoramic sea views, while inside, you can enjoy the comfortable layout with three bedrooms and two modern bathrooms. Additionally, the apartment includes a private garage of 10.80 m<sup>2</sup> and a convenient storage room of 4.53 m<sup>2</sup>, offering extra convenience.