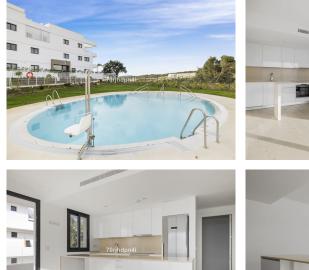

## REF# R4899040 560.000 €

| BEDS | BATHS | BUILT | TERRACE |
|------|-------|-------|---------|
| 3    | 2     | 92 m² | 35 m²   |

Welcome to Estepona, where modern comfort and breathtaking sea views come together in this brand-new corner apartment on the first floor. This unique opportunity offers a stylish three-bedroom apartment that has just been completed. With a thoughtful design and high-quality finishes, this is the ideal place to fully enjoy Mediterranean living. With a generous living area of 92.78 m<sup>2</sup> and a spacious terrace of 35.08 m<sup>2</sup>, you have all the space you need to relax both indoors and outdoors. The large terrace invites you to dream away with panoramic sea views, while inside, you can enjoy the comfortable layout with three bedrooms and two modern bathrooms. Additionally, the apartment includes a private garage of 10.80 m<sup>2</sup> and a convenient storage room of 4.53 m<sup>2</sup>, offering extra convenience.