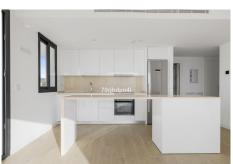

## REF# R4899040 560.000 €

| BEDS | BATHS | BUILT | TERRACE |
|------|-------|-------|---------|
| 3    | 2     | 92 m² | 35 m²   |

Welcome to Estepona, where modern comfort and breathtaking sea views come together in this brand-new corner apartment on the first floor. This unique opportunity offers a stylish three-bedroom apartment that has just been completed. With a thoughtful design and high-quality finishes, this is the ideal place to fully enjoy Mediterranean living. With a generous living area of 92.78 m<sup>2</sup> and a spacious terrace of 35.08 m<sup>2</sup>, you have all the space you need to relax both indoors and outdoors. The large terrace invites you to dream away with panoramic sea views, while inside, you can enjoy the comfortable layout with three bedrooms and two modern bathrooms. Additionally, the apartment includes a private garage of 10.80 m<sup>2</sup> and a convenient storage room of 4.53 m<sup>2</sup>, offering extra convenience.