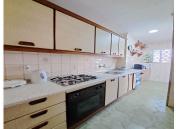

R4898938

Benalmadena

REF# R4898938 205.000 €

| BEDS | BATHS | BUILT | TERRACE |
|------|-------|-------|---------|
| 1    | 1     | 65 m² | 4 m²    |

This one-bedroom apartment located in the desirable Solymar area presents an excellent investment opportunity for discerning buyers. Currently occupied by a reliable tenant, this property not only offers immediate rental income but also the potential for long-term appreciation in value. The apartment features a well-designed layout that maximizes space and functionality, including a cozy living area, a fully equipped kitchen, and a comfortable bedroom that provides a peaceful retreat. The building is situated in a vibrant neighborhood, close to essential amenities such as shops, restaurants, and public transportation, making it an attractive option for both current and future tenants. With its strategic location and established rental history, this apartment is a sound choice for investors looking to expand their portfolio in a thriving market.