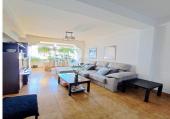

R4898938

Benalmadena

REF# R4898938 205.000 €

| BEDS | BATHS | BUILT | TERRACE |
|------|-------|-------|---------|
| 1    | 1     | 65 m² | 4 m²    |

This one-bedroom apartment located in the desirable Solymar area presents an excellent investment opportunity for discerning buyers. Currently occupied by a reliable tenant, this property not only offers immediate rental income but also the potential for long-term appreciation in value. The apartment features a well-designed layout that maximizes space and functionality, including a cozy living area, a fully equipped kitchen, and a comfortable bedroom that provides a peaceful retreat. The building is situated in a vibrant neighborhood, close to essential amenities such as shops, restaurants, and public transportation, making it an attractive option for both current and future tenants. With its strategic location and established rental history, this apartment is a sound choice for investors looking to expand their portfolio in a thriving market.