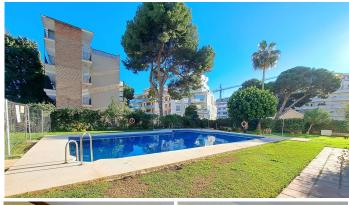

R4898938

Benalmadena

REF# R4898938 205.000 €

| BEDS | BATHS | BUILT | TERRACE |
|------|-------|-------|---------|
| 1    | 1     | 65 m² | 4 m²    |

This one-bedroom apartment located in the desirable Solymar area presents an excellent investment opportunity for discerning buyers. Currently occupied by a reliable tenant, this property not only offers immediate rental income but also the potential for long-term appreciation in value. The apartment features a well-designed layout that maximizes space and functionality, including a cozy living area, a fully equipped kitchen, and a comfortable bedroom that provides a peaceful retreat. The building is situated in a vibrant neighborhood, close to essential amenities such as shops, restaurants, and public transportation, making it an attractive option for both current and future tenants. With its strategic location and established rental history, this apartment is a sound choice for investors looking to expand their portfolio in a thriving market.