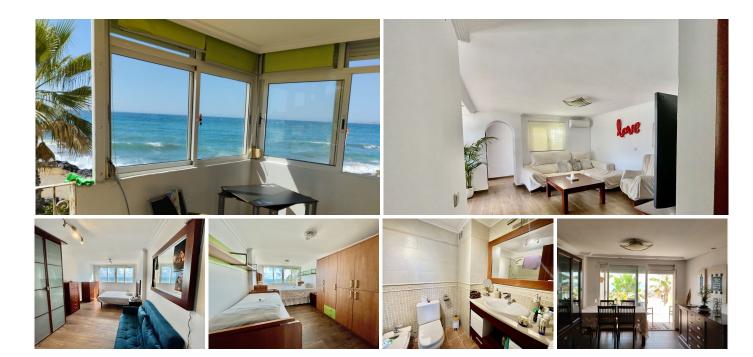

R4898863

Benalmadena

REF# R4898863 690.000 €

| BEDS | BATHS | BUILT  | TERRACE |
|------|-------|--------|---------|
| 2    | 1     | 117 m² | 2 m²    |

This two-bedroom apartment, situated in the picturesque coastal town of Benalmadena, presents a unique opportunity for renovation enthusiasts and investors alike. Located just steps away from the pristine beach, the property boasts a prime location that offers stunning sea views and easy access to local amenities, including restaurants, shops, and recreational facilities. The apartment features a spacious layout, allowing for the creation of a modern living space tailored to individual tastes and preferences. With ample natural light flooding through large windows, the potential for an open-concept design is evident, making it an ideal canvas for those looking to infuse contemporary style into a classic beachside residence. The surrounding area is known for its vibrant atmosphere, with a blend of cultural attractions and outdoor activities, ensuring that this property not only serves as a comfortable home but also as a gateway to the best that Benalmadena has to offer.