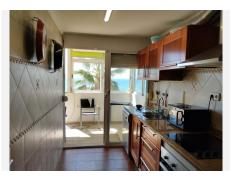

R4898863

Benalmadena

REF# R4898863 690.000 €

| BEDS | BATHS | BUILT  | TERRACE |
|------|-------|--------|---------|
| 2    | 1     | 117 m² | 2 m²    |

This two-bedroom apartment, situated in the picturesque coastal town of Benalmadena, presents a unique opportunity for renovation enthusiasts and investors alike. Located just steps away from the pristine beach, the property boasts a prime location that offers stunning sea views and easy access to local amenities, including restaurants, shops, and recreational facilities. The apartment features a spacious layout, allowing for the creation of a modern living space tailored to individual tastes and preferences. With ample natural light flooding through large windows, the potential for an open-concept design is evident, making it an ideal canvas for those looking to infuse contemporary style into a classic beachside residence. The surrounding area is known for its vibrant atmosphere, with a blend of cultural attractions and outdoor activities, ensuring that this property not only serves as a comfortable home but also as a gateway to the best that Benalmadena has to offer.