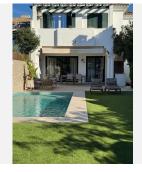

## R4898818 San Pedro de Alcántara REF# R4898818 1.475.000 €

| BEDS | BATHS | BUILT  | TERRACE |
|------|-------|--------|---------|
| 3    | 3     | 200 m² | 100 m²  |

This spectacular semi-detached villa, located in the sought after area of San Pedro Playa in Marbella, has been recently renovated to offer a modern home full of amenities. Just steps from the beach, this property combines an excellent location with luxury features ideal for enjoying life by the sea. It has 3 bedrooms and 3 bathrooms, offering spacious and comfortable rooms perfect for family or guests, plus a large and bright living room that becomes an ideal space for relaxation and gatherings, bathed in natural light thanks to its open design. The property includes a private pool and garden, creating a perfect environment to enjoy the outdoors with total privacy, as well as a built-in barbecue area designed for unforgettable moments with friends and family. It also has a private garage that provides a comfortable and safe space for your vehicle, along with air conditioning and heating systems that guarantee thermal comfort throughout the year. In addition, it is equipped with solar panels, demonstrating a commitment to sustainability and offering energy savings through self-consumption. Located in a quiet area but close to all amenities, with the beach just a few steps away, this villa is perfect for those looking for quality of life without giving up the proximity to Marbella and its many attractions. It is a unique opportunity to enjoy a Mediterranean lifestyle in a privileged environment, do not miss it!