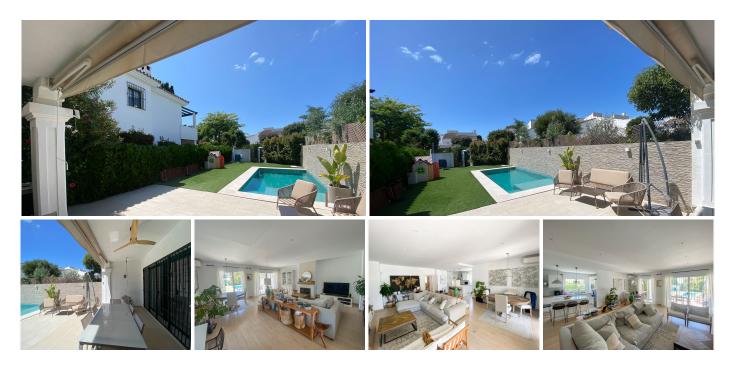

## R4898818 San Pedro de Alcántara REF# R4898818 1.475.000 €

| BEDS | BATHS | BUILT  | TERRACE |
|------|-------|--------|---------|
| 3    | 3     | 200 m² | 100 m²  |

This spectacular semi-detached villa, located in the sought after area of San Pedro Playa in Marbella, has been recently renovated to offer a modern home full of amenities. Just steps from the beach, this property combines an excellent location with luxury features ideal for enjoying life by the sea. It has 3 bedrooms and 3 bathrooms, offering spacious and comfortable rooms perfect for family or guests, plus a large and bright living room that becomes an ideal space for relaxation and gatherings, bathed in natural light thanks to its open design. The property includes a private pool and garden, creating a perfect environment to enjoy the outdoors with total privacy, as well as a built-in barbecue area designed for unforgettable moments with friends and family. It also has a private garage that provides a comfortable and safe space for your vehicle, along with air conditioning and heating systems that guarantee thermal comfort throughout the year. In addition, it is equipped with solar panels, demonstrating a commitment to sustainability and offering energy savings through self-consumption. Located in a quiet area but close to all amenities, with the beach just a few steps away, this villa is perfect for those looking for quality of life without giving up the proximity to Marbella and its many attractions. It is a unique opportunity to enjoy a Mediterranean lifestyle in a privileged environment, do not miss it!