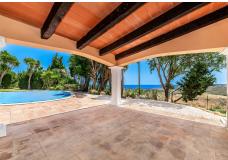

## R4898557

Manilva

REF# R4898557 3.800.000 €

| BEDS | BATHS | BUILT  | PLOT     | TERRACE |
|------|-------|--------|----------|---------|
| 6    | 6     | 682 m² | 10000 m² | 90 m²   |

Located in the picturesque municipality of Manilva, Cortijo Vizcarronda is an exceptional real estate opportunity set on a 10.000m2 (1-hectare) plot. Its prime location offers breathtaking sea views from every corner of the property, making it perfect for both private residential living and commercial ventures. Unique Project Opportunities 1. Private Residence: Transform Cortijo Vizcarronda into a luxurious private estate with expansive grounds, providing ultimate privacy, a connection to nature, and panoramic views. Commercial Project: Cortijo Vizcarronda offers multiple exciting business opportunities for investors: 2. Residential Complex: There is potential to build up to 9 luxury homes with a total built area of 3,106.74 m², ideal for creating high-end residences in a stunning location. 3. Hotel or Aparthotel: Develop a hospitality complex that combines hotel rooms with residential units (up to 9 homes) within the same buildable area. Plus, there's an option to expand by 20% according to local regulations. 4. Hotel Complex Expansion: By modifying the urban planning, the total buildable area can be increased to 6,213.48 m², with potential further expansion up to 7,456.17 m², offering even greater development possibilities. Why Cortijo Vizcarronda? This versatile property offers both a peaceful, scenic residence and an attractive investment opportunity. Whether you're looking to build a dream home or launch a successful commercial project, Cortijo Vizcarronda provides the perfect setting with unlimited potential for growth.