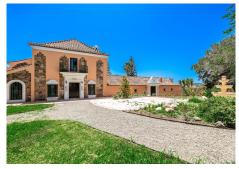

## R4898557

Manilva

REF# R4898557 3.800.000 €

| BEDS | BATHS | BUILT  | PLOT     | TERRACE |
|------|-------|--------|----------|---------|
| 6    | 6     | 682 m² | 10000 m² | 90 m²   |

Located in the picturesque municipality of Manilva, Cortijo Vizcarronda is an exceptional real estate opportunity set on a 10.000m2 (1-hectare) plot. Its prime location offers breathtaking sea views from every corner of the property, making it perfect for both private residential living and commercial ventures. Unique Project Opportunities 1. Private Residence: Transform Cortijo Vizcarronda into a luxurious private estate with expansive grounds, providing ultimate privacy, a connection to nature, and panoramic views. Commercial Project: Cortijo Vizcarronda offers multiple exciting business opportunities for investors: 2. Residential Complex: There is potential to build up to 9 luxury homes with a total built area of 3,106.74 m², ideal for creating high-end residences in a stunning location. 3. Hotel or Aparthotel: Develop a hospitality complex that combines hotel rooms with residential units (up to 9 homes) within the same buildable area. Plus, there's an option to expand by 20% according to local regulations. 4. Hotel Complex Expansion: By modifying the urban planning, the total buildable area can be increased to 6,213.48 m², with potential further expansion up to 7,456.17 m², offering even greater development possibilities. Why Cortijo Vizcarronda? This versatile property offers both a peaceful, scenic residence and an attractive investment opportunity. Whether you're looking to build a dream home or launch a successful commercial project, Cortijo Vizcarronda provides the perfect setting with unlimited potential for growth.