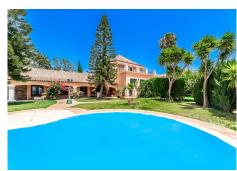

## R4898557

Manilva

REF# R4898557 3.800.000 €

| BEDS | BATHS | BUILT  | PLOT     | TERRACE |
|------|-------|--------|----------|---------|
| 6    | 6     | 682 m² | 10000 m² | 90 m²   |

Located in the picturesque municipality of Manilva, Cortijo Vizcarronda is an exceptional real estate opportunity set on a 10.000m2 (1-hectare) plot. Its prime location offers breathtaking sea views from every corner of the property, making it perfect for both private residential living and commercial ventures. Unique Project Opportunities 1. Private Residence: Transform Cortijo Vizcarronda into a luxurious private estate with expansive grounds, providing ultimate privacy, a connection to nature, and panoramic views. Commercial Project: Cortijo Vizcarronda offers multiple exciting business opportunities for investors: 2. Residential Complex: There is potential to build up to 9 luxury homes with a total built area of 3,106.74 m², ideal for creating high-end residences in a stunning location. 3. Hotel or Aparthotel: Develop a hospitality complex that combines hotel rooms with residential units (up to 9 homes) within the same buildable area. Plus, there's an option to expand by 20% according to local regulations. 4. Hotel Complex Expansion: By modifying the urban planning, the total buildable area can be increased to 6,213.48 m², with potential further expansion up to 7,456.17 m², offering even greater development possibilities. Why Cortijo Vizcarronda? This versatile property offers both a peaceful, scenic residence and an attractive investment opportunity. Whether you're looking to build a dream home or launch a successful commercial project, Cortijo Vizcarronda provides the perfect setting with unlimited potential for growth.