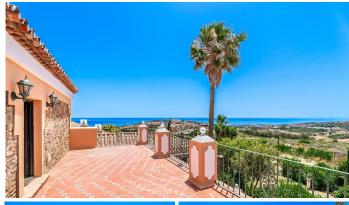

## R4898557

Manilva

REF# R4898557 3.800.000 €

| BEDS | BATHS | BUILT  | PLOT     | TERRACE |
|------|-------|--------|----------|---------|
| 6    | 6     | 682 m² | 10000 m² | 90 m²   |

Located in the picturesque municipality of Manilva, Cortijo Vizcarronda is an exceptional real estate opportunity set on a 10.000m2 (1-hectare) plot. Its prime location offers breathtaking sea views from every corner of the property, making it perfect for both private residential living and commercial ventures. Unique Project Opportunities 1. Private Residence: Transform Cortijo Vizcarronda into a luxurious private estate with expansive grounds, providing ultimate privacy, a connection to nature, and panoramic views. Commercial Project: Cortijo Vizcarronda offers multiple exciting business opportunities for investors: 2. Residential Complex: There is potential to build up to 9 luxury homes with a total built area of 3,106.74 m², ideal for creating high-end residences in a stunning location. 3. Hotel or Aparthotel: Develop a hospitality complex that combines hotel rooms with residential units (up to 9 homes) within the same buildable area. Plus, there's an option to expand by 20% according to local regulations. 4. Hotel Complex Expansion: By modifying the urban planning, the total buildable area can be increased to 6,213.48 m², with potential further expansion up to 7,456.17 m², offering even greater development possibilities. Why Cortijo Vizcarronda? This versatile property offers both a peaceful, scenic residence and an attractive investment opportunity. Whether you're looking to build a dream home or launch a successful commercial project, Cortijo Vizcarronda provides the perfect setting with unlimited potential for growth.