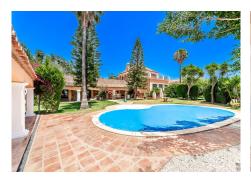

## R4898557

Manilva

REF# R4898557 3.800.000 €

| BEDS | BATHS | BUILT  | PLOT     | TERRACE |
|------|-------|--------|----------|---------|
| 6    | 6     | 682 m² | 10000 m² | 90 m²   |

Located in the picturesque municipality of Manilva, Cortijo Vizcarronda is an exceptional real estate opportunity set on a 10.000m2 (1-hectare) plot. Its prime location offers breathtaking sea views from every corner of the property, making it perfect for both private residential living and commercial ventures. Unique Project Opportunities 1. Private Residence: Transform Cortijo Vizcarronda into a luxurious private estate with expansive grounds, providing ultimate privacy, a connection to nature, and panoramic views. Commercial Project: Cortijo Vizcarronda offers multiple exciting business opportunities for investors: 2. Residential Complex: There is potential to build up to 9 luxury homes with a total built area of 3,106.74 m², ideal for creating high-end residences in a stunning location. 3. Hotel or Aparthotel: Develop a hospitality complex that combines hotel rooms with residential units (up to 9 homes) within the same buildable area. Plus, there's an option to expand by 20% according to local regulations. 4. Hotel Complex Expansion: By modifying the urban planning, the total buildable area can be increased to 6,213.48 m², with potential further expansion up to 7,456.17 m², offering even greater development possibilities. Why Cortijo Vizcarronda? This versatile property offers both a peaceful, scenic residence and an attractive investment opportunity. Whether you're looking to build a dream home or launch a successful commercial project, Cortijo Vizcarronda provides the perfect setting with unlimited potential for growth.