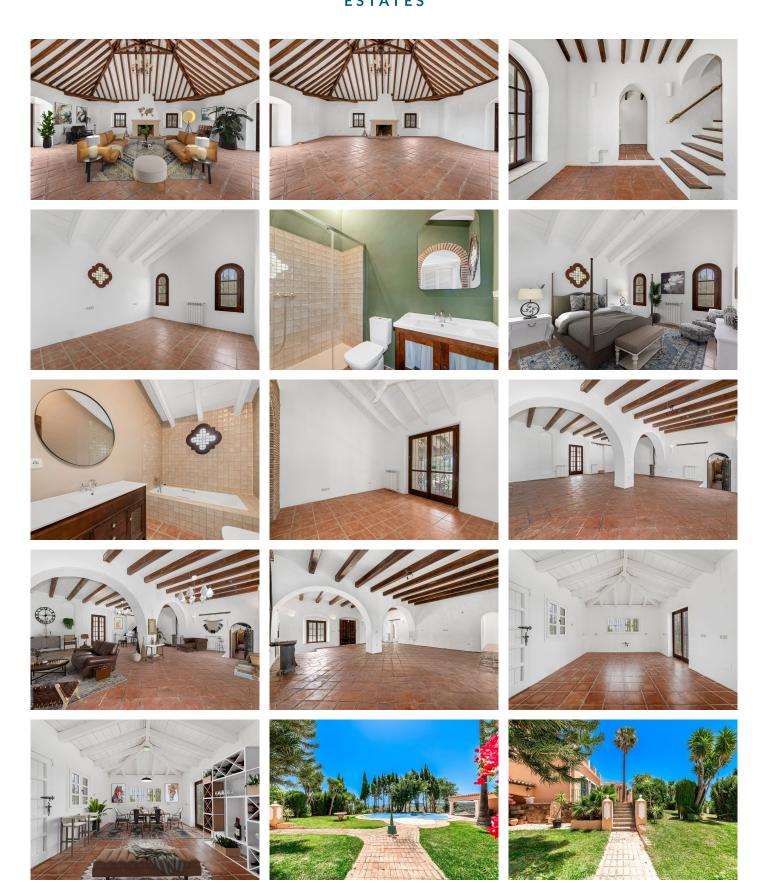

## R4898557

Manilva

REF# R4898557 3.800.000 €

| BEDS | BATHS | BUILT  | PLOT     | TERRACE |
|------|-------|--------|----------|---------|
| 6    | 6     | 682 m² | 10000 m² | 90 m²   |

Located in the picturesque municipality of Manilva, Cortijo Vizcarronda is an exceptional real estate opportunity set on a 10.000m2 (1-hectare) plot. Its prime location offers breathtaking sea views from every corner of the property, making it perfect for both private residential living and commercial ventures. Unique Project Opportunities 1. Private Residence: Transform Cortijo Vizcarronda into a luxurious private estate with expansive grounds, providing ultimate privacy, a connection to nature, and panoramic views. Commercial Project: Cortijo Vizcarronda offers multiple exciting business opportunities for investors: 2. Residential Complex: There is potential to build up to 9 luxury homes with a total built area of 3,106.74 m², ideal for creating high-end residences in a stunning location. 3. Hotel or Aparthotel: Develop a hospitality complex that combines hotel rooms with residential units (up to 9 homes) within the same buildable area. Plus, there's an option to expand by 20% according to local regulations. 4. Hotel Complex Expansion: By modifying the urban planning, the total buildable area can be increased to 6,213.48 m², with potential further expansion up to 7,456.17 m², offering even greater development possibilities. Why Cortijo Vizcarronda? This versatile property offers both a peaceful, scenic residence and an attractive investment opportunity. Whether you're looking to build a dream home or launch a successful commercial project, Cortijo Vizcarronda provides the perfect setting with unlimited potential for growth.