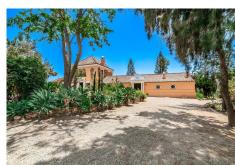

## R4898557

Manilva

REF# R4898557 3.800.000 €

| BEDS | BATHS | BUILT  | PLOT     | TERRACE |
|------|-------|--------|----------|---------|
| 6    | 6     | 682 m² | 10000 m² | 90 m²   |

Located in the picturesque municipality of Manilva, Cortijo Vizcarronda is an exceptional real estate opportunity set on a 10.000m2 (1-hectare) plot. Its prime location offers breathtaking sea views from every corner of the property, making it perfect for both private residential living and commercial ventures. Unique Project Opportunities 1. Private Residence: Transform Cortijo Vizcarronda into a luxurious private estate with expansive grounds, providing ultimate privacy, a connection to nature, and panoramic views. Commercial Project: Cortijo Vizcarronda offers multiple exciting business opportunities for investors: 2. Residential Complex: There is potential to build up to 9 luxury homes with a total built area of 3,106.74 m², ideal for creating high-end residences in a stunning location. 3. Hotel or Aparthotel: Develop a hospitality complex that combines hotel rooms with residential units (up to 9 homes) within the same buildable area. Plus, there's an option to expand by 20% according to local regulations. 4. Hotel Complex Expansion: By modifying the urban planning, the total buildable area can be increased to 6,213.48 m², with potential further expansion up to 7,456.17 m², offering even greater development possibilities. Why Cortijo Vizcarronda? This versatile property offers both a peaceful, scenic residence and an attractive investment opportunity. Whether you're looking to build a dream home or launch a successful commercial project, Cortijo Vizcarronda provides the perfect setting with unlimited potential for growth.