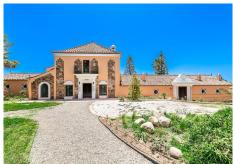

## R4898557

Manilva

REF# R4898557 3.800.000 €

| BEDS | BATHS | BUILT  | PLOT     | TERRACE |
|------|-------|--------|----------|---------|
| 6    | 6     | 682 m² | 10000 m² | 90 m²   |

Located in the picturesque municipality of Manilva, Cortijo Vizcarronda is an exceptional real estate opportunity set on a 10.000m2 (1-hectare) plot. Its prime location offers breathtaking sea views from every corner of the property, making it perfect for both private residential living and commercial ventures. Unique Project Opportunities 1. Private Residence: Transform Cortijo Vizcarronda into a luxurious private estate with expansive grounds, providing ultimate privacy, a connection to nature, and panoramic views. Commercial Project: Cortijo Vizcarronda offers multiple exciting business opportunities for investors: 2. Residential Complex: There is potential to build up to 9 luxury homes with a total built area of 3,106.74 m², ideal for creating high-end residences in a stunning location. 3. Hotel or Aparthotel: Develop a hospitality complex that combines hotel rooms with residential units (up to 9 homes) within the same buildable area. Plus, there's an option to expand by 20% according to local regulations. 4. Hotel Complex Expansion: By modifying the urban planning, the total buildable area can be increased to 6,213.48 m², with potential further expansion up to 7,456.17 m², offering even greater development possibilities. Why Cortijo Vizcarronda? This versatile property offers both a peaceful, scenic residence and an attractive investment opportunity. Whether you're looking to build a dream home or launch a successful commercial project, Cortijo Vizcarronda provides the perfect setting with unlimited potential for growth.