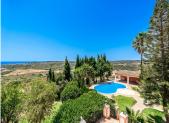

## R4898557

Manilva

REF# R4898557 3.800.000 €

| BEDS | BATHS | BUILT  | PLOT     | TERRACE |
|------|-------|--------|----------|---------|
| 6    | 6     | 682 m² | 10000 m² | 90 m²   |

Located in the picturesque municipality of Manilva, Cortijo Vizcarronda is an exceptional real estate opportunity set on a 10.000m2 (1-hectare) plot. Its prime location offers breathtaking sea views from every corner of the property, making it perfect for both private residential living and commercial ventures. Unique Project Opportunities 1. Private Residence: Transform Cortijo Vizcarronda into a luxurious private estate with expansive grounds, providing ultimate privacy, a connection to nature, and panoramic views. Commercial Project: Cortijo Vizcarronda offers multiple exciting business opportunities for investors: 2. Residential Complex: There is potential to build up to 9 luxury homes with a total built area of 3,106.74 m², ideal for creating high-end residences in a stunning location. 3. Hotel or Aparthotel: Develop a hospitality complex that combines hotel rooms with residential units (up to 9 homes) within the same buildable area. Plus, there's an option to expand by 20% according to local regulations. 4. Hotel Complex Expansion: By modifying the urban planning, the total buildable area can be increased to 6,213.48 m², with potential further expansion up to 7,456.17 m², offering even greater development possibilities. Why Cortijo Vizcarronda? This versatile property offers both a peaceful, scenic residence and an attractive investment opportunity. Whether you're looking to build a dream home or launch a successful commercial project, Cortijo Vizcarronda provides the perfect setting with unlimited potential for growth.