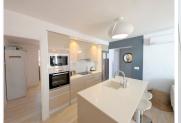

Step inside to a bright and airy atmosphere, thanks to large windows that flood the space with natural light. The open-concept kitchen, fully equipped with modern appliances, seamlessly connects to the dining and living areas—ideal for entertaining guests or enjoying quiet family time.