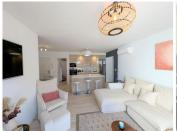

Step inside to a bright and airy atmosphere, thanks to large windows that flood the space with natural light. The open-concept kitchen, fully equipped with modern appliances, seamlessly connects to the dining and living areas—ideal for entertaining guests or enjoying quiet family time.

## Comfortable Living Spaces

The apartment features three spacious bedrooms, each designed with comfort in mind.

Step out onto your private balcony or terrace, where you can enjoy your morning coffee while overlooking the peaceful garden. The tasteful decor and open layout create a warm and welcoming ambiance throughout the home.