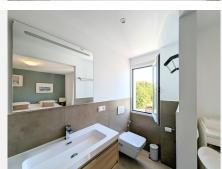

Step inside to a bright and airy atmosphere, thanks to large windows that flood the space with natural light. The open-concept kitchen, fully equipped with modern appliances, seamlessly connects to the dining and living areas—ideal for entertaining guests or enjoying quiet family time.