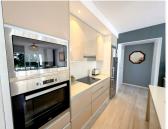

Step inside to a bright and airy atmosphere, thanks to large windows that flood the space with natural light. The open-concept kitchen, fully equipped with modern appliances, seamlessly connects to the dining and living areas—ideal for entertaining guests or enjoying quiet family time.