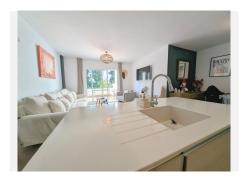

Step inside to a bright and airy atmosphere, thanks to large windows that flood the space with natural light. The open-concept kitchen, fully equipped with modern appliances, seamlessly connects to the dining and living areas—ideal for entertaining guests or enjoying quiet family time.