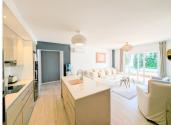

Step inside to a bright and airy atmosphere, thanks to large windows that flood the space with natural light. The open-concept kitchen, fully equipped with modern appliances, seamlessly connects to the dining and living areas—ideal for entertaining guests or enjoying quiet family time.