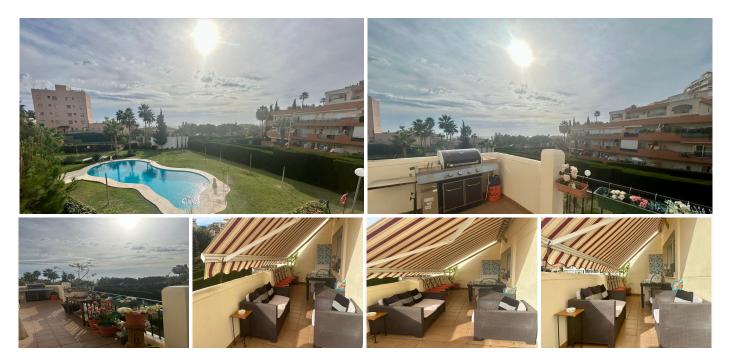

## REF# R4898476 500.000 €

| BEDS | BATHS | BUILT  | TERRACE |
|------|-------|--------|---------|
| 3    | 2     | 121 m² | 31 m²   |

Discover your new home by the Mediterranean! This impressive 152 m<sup>2</sup> apartment offers you an unparalleled lifestyle with its large 31 m<sup>2</sup> terrace, perfect for enjoying the sea views and relaxing outdoors. With three bright bedrooms and two bathrooms, this space is ideal for families or for those seeking comfort and spaciousness. The living room, with direct access to the terrace, becomes the heart of the home, where you can enjoy unforgettable moments with friends and family. The independent kitchen is fully equipped, ready to inspire your culinary skills. In addition, the apartment has fitted wardrobes, air conditioning and heating for your maximum comfort. Located in an urbanization that boasts a well-kept garden and a refreshing pool, you will have everything you need to enjoy a relaxed and sophisticated lifestyle. The parking space in the underground garage is included in the price, ensuring that your vehicle is always protected. Just a five-minute walk from the sea, this apartment is a jewel on the coast. Located on the 1st floor and facing south and west, you will enjoy natural light throughout the day. The building has an elevator for your convenience. Don't miss the opportunity to live in this magnificent environment that combines comfort and proximity to the sea. Come visit it and fall in love with your future home!