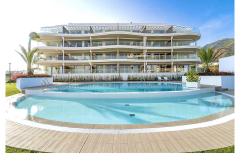

## R4898455 Penalmadena Costa REF# R4898455 899.000 €

| BEDS | BATHS | BUILT  | TERRACE |
|------|-------|--------|---------|
| 3    | 2     | 139 m² | 132 m²  |

Stunning (2021 built) Luxury 3 bed corner Penthouse, enormous terraces with panoramic sea views. 8 min walk to beach, shops & restaurants. Located in sought after El Higueron Spa, Sports & beach Resort. Short walk to train station to other towns & Malaga Airport. PENTHOUSE (96m2) 3 double bedrooms, 2 luxury bathrooms, lovely modern open-plan living space with lounge, dining and American style open kitchen. Fantastic light from the panoramic windows, fitted wardrobes, underfloor heating & air-con. STUNNING TERRACE & SOLARIUM (132m2) Breathtaking panoramica sea & coast views from its incredible south /south west corner terrace & Solarium with lots of space for sun beds, bbg area etc. for luxury living & entertaining. 2 X PARKING & STORAGE (43 m2) Includes 2 underground parking spaces, plus a storage room. DEVELOPMENT The gated development has two large pools, gym and Spa with sauna & hot tub. A blue flag 7 km long sandy beach and a wonderful promenade are only a short 8 minute walk from the property. EI HIGUERON COMMUNITY 24-hour security, commercial centre with supermarket, pharmacy, coffee shop & various restaurants including one with a Michelin Star. Luxury 5 Star Hotel, sports club with Gym, Paddle & Tennis Courts, Beach Volley Ball, Yoga & Pilates classes etc. Fantastic Nagomi Spa with 13 treatment rooms, 3 hydrotherapy cabins, physiotherapy centre, beauty salon & relaxation areas. LOCATION Located near the beach (in El Higueron) on the border between Fuengirola and Benalmádena, this location +34 951 123 083 | +44 (0)330 179 8687 | info@idiliqestates.com Local 28, Edificio D, Centro de Negocios Puerta de Banús, N-340, Km 175, 29660 Nueva Andlaucia