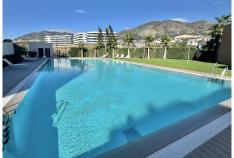

## R4898455 Penalmadena Costa REF# R4898455 899.000 €

| BEDS | BATHS | BUILT  | TERRACE |
|------|-------|--------|---------|
| 3    | 2     | 139 m² | 132 m²  |

Stunning (2021 built) Luxury 3 bed corner Penthouse, enormous terraces with panoramic sea views. 8 min walk to beach, shops & restaurants. Located in sought after El Higueron Spa, Sports & beach Resort. Short walk to train station to other towns & Malaga Airport. PENTHOUSE (96m2) 3 double bedrooms, 2 luxury bathrooms, lovely modern open-plan living space with lounge, dining and American style open kitchen. Fantastic light from the panoramic windows, fitted wardrobes, underfloor heating & air-con. STUNNING TERRACE & SOLARIUM (132m2) Breathtaking panoramica sea & coast views from its incredible south /south west corner terrace & Solarium with lots of space for sun beds, bbg area etc. for luxury living & entertaining. 2 X PARKING & STORAGE (43 m2) Includes 2 underground parking spaces, plus a storage room. DEVELOPMENT The gated development has two large pools, gym and Spa with sauna & hot tub. A blue flag 7 km long sandy beach and a wonderful promenade are only a short 8 minute walk from the property. EI HIGUERON COMMUNITY 24-hour security, commercial centre with supermarket, pharmacy, coffee shop & various restaurants including one with a Michelin Star. Luxury 5 Star Hotel, sports club with Gym, Paddle & Tennis Courts, Beach Volley Ball, Yoga & Pilates classes etc. Fantastic Nagomi Spa with 13 treatment rooms, 3 hydrotherapy cabins, physiotherapy centre, beauty salon & relaxation areas. LOCATION Located near the beach (in El Higueron) on the border between Fuengirola and Benalmádena, this location +34 951 123 083 | +44 (0)330 179 8687 | info@idiliqestates.com Local 28, Edificio D, Centro de Negocios Puerta de Banús, N-340, Km 175, 29660 Nueva Andlaucia