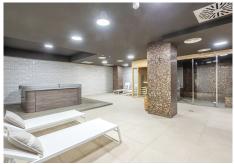

## R4898455 Penalmadena Costa REF# R4898455 899.000 €

| BEDS | BATHS | BUILT  | TERRACE |
|------|-------|--------|---------|
| 3    | 2     | 139 m² | 132 m²  |

Stunning (2021 built) Luxury 3 bed corner Penthouse, enormous terraces with panoramic sea views. 8 min walk to beach, shops & restaurants. Located in sought after El Higueron Spa, Sports & beach Resort. Short walk to train station to other towns & Malaga Airport. PENTHOUSE (96m2) 3 double bedrooms, 2 luxury bathrooms, lovely modern open-plan living space with lounge, dining and American style open kitchen. Fantastic light from the panoramic windows, fitted wardrobes, underfloor heating & air-con. STUNNING TERRACE & SOLARIUM (132m2) Breathtaking panoramica sea & coast views from its incredible south /south west corner terrace & Solarium with lots of space for sun beds, bbg area etc. for luxury living & entertaining. 2 X PARKING & STORAGE (43 m2) Includes 2 underground parking spaces, plus a storage room. DEVELOPMENT The gated development has two large pools, gym and Spa with sauna & hot tub. A blue flag 7 km long sandy beach and a wonderful promenade are only a short 8 minute walk from the property. EI HIGUERON COMMUNITY 24-hour security, commercial centre with supermarket, pharmacy, coffee shop & various restaurants including one with a Michelin Star. Luxury 5 Star Hotel, sports club with Gym, Paddle & Tennis Courts, Beach Volley Ball, Yoga & Pilates classes etc. Fantastic Nagomi Spa with 13 treatment rooms, 3 hydrotherapy cabins, physiotherapy centre, beauty salon & relaxation areas. LOCATION Located near the beach (in El Higueron) on the border between Fuengirola and Benalmádena, this location +34 951 123 083 | +44 (0)330 179 8687 | info@idiliqestates.com Local 28, Edificio D, Centro de Negocios Puerta de Banús, N-340, Km 175, 29660 Nueva Andlaucia