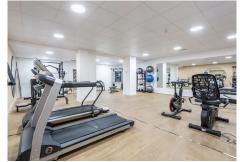

## R4898455 Penalmadena Costa REF# R4898455 899.000 €

| BEDS | BATHS | BUILT  | TERRACE |
|------|-------|--------|---------|
| 3    | 2     | 139 m² | 132 m²  |

Stunning (2021 built) Luxury 3 bed corner Penthouse, enormous terraces with panoramic sea views. 8 min walk to beach, shops & restaurants. Located in sought after El Higueron Spa, Sports & beach Resort. Short walk to train station to other towns & Malaga Airport. PENTHOUSE (96m2) 3 double bedrooms, 2 luxury bathrooms, lovely modern open-plan living space with lounge, dining and American style open kitchen. Fantastic light from the panoramic windows, fitted wardrobes, underfloor heating & air-con. STUNNING TERRACE & SOLARIUM (132m2) Breathtaking panoramica sea & coast views from its incredible south /south west corner terrace & Solarium with lots of space for sun beds, bbg area etc. for luxury living & entertaining. 2 X PARKING & STORAGE (43 m2) Includes 2 underground parking spaces, plus a storage room. DEVELOPMENT The gated development has two large pools, gym and Spa with sauna & hot tub. A blue flag 7 km long sandy beach and a wonderful promenade are only a short 8 minute walk from the property. EI HIGUERON COMMUNITY 24-hour security, commercial centre with supermarket, pharmacy, coffee shop & various restaurants including one with a Michelin Star. Luxury 5 Star Hotel, sports club with Gym, Paddle & Tennis Courts, Beach Volley Ball, Yoga & Pilates classes etc. Fantastic Nagomi Spa with 13 treatment rooms, 3 hydrotherapy cabins, physiotherapy centre, beauty salon & relaxation areas. LOCATION Located near the beach (in El Higueron) on the border between Fuengirola and Benalmádena, this location +34 951 123 083 | +44 (0)330 179 8687 | info@idiliqestates.com Local 28, Edificio D, Centro de Negocios Puerta de Banús, N-340, Km 175, 29660 Nueva Andlaucia