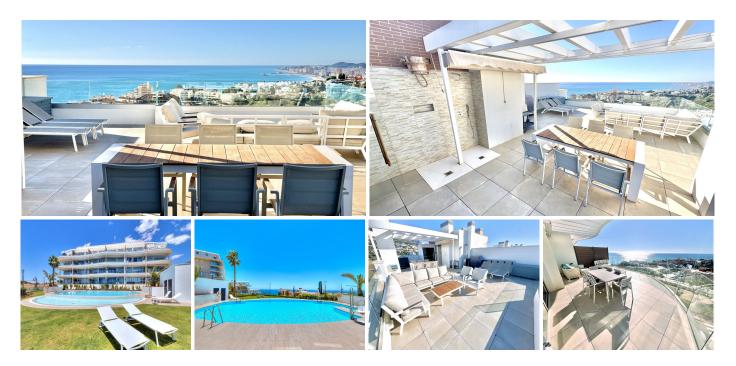

## R4898455 Penalmadena Costa REF# R4898455 899.000 €

| BEDS | BATHS | BUILT  | TERRACE |
|------|-------|--------|---------|
| 3    | 2     | 139 m² | 132 m²  |

Stunning (2021 built) Luxury 3 bed corner Penthouse, enormous terraces with panoramic sea views. 8 min walk to beach, shops & restaurants. Located in sought after El Higueron Spa, Sports & beach Resort. Short walk to train station to other towns & Malaga Airport. PENTHOUSE (96m2) 3 double bedrooms, 2 luxury bathrooms, lovely modern open-plan living space with lounge, dining and American style open kitchen. Fantastic light from the panoramic windows, fitted wardrobes, underfloor heating & air-con. STUNNING TERRACE & SOLARIUM (132m2) Breathtaking panoramica sea & coast views from its incredible south /south west corner terrace & Solarium with lots of space for sun beds, bbg area etc. for luxury living & entertaining. 2 X PARKING & STORAGE (43 m2) Includes 2 underground parking spaces, plus a storage room. DEVELOPMENT The gated development has two large pools, gym and Spa with sauna & hot tub. A blue flag 7 km long sandy beach and a wonderful promenade are only a short 8 minute walk from the property. EI HIGUERON COMMUNITY 24-hour security, commercial centre with supermarket, pharmacy, coffee shop & various restaurants including one with a Michelin Star. Luxury 5 Star Hotel, sports club with Gym, Paddle & Tennis Courts, Beach Volley Ball, Yoga & Pilates classes etc. Fantastic Nagomi Spa with 13 treatment rooms, 3 hydrotherapy cabins, physiotherapy centre, beauty salon & relaxation areas. LOCATION Located near the beach (in El Higueron) on the border between Fuengirola and Benalmádena, this location +34 951 123 083 | +44 (0)330 179 8687 | info@idiliqestates.com Local 28, Edificio D, Centro de Negocios Puerta de Banús, N-340, Km 175, 29660 Nueva Andlaucia

## IDILIQ ESTATES

is hard to beat, being just 8 minutes walk from the beach of Carvajal and only a short walk to the train station, making travelling to other towns, Airport and the beautiful Malaga City / Port very easy without a car. In addition to its incredible sea views & privileged location close to the beach, this luxury penthouse for sale is close to supermarkets, restaurants, beach bars, hotels, schools and bus stops etc. LOWER BUYING COSTS Buying a rare modern resale from one of the early investors in this luxury development, means you can secure one of the best located properties and views. But importantly the buying costs are less than buying new, by avoiding the 10% iva / tax and the Regional Government 1.5% new build tax. With its LPO (first occupation License) this would make a superb "buy to Holiday let" investment or luxury permanent / holiday home. This stunning 3 bed corner penthouse property for sale is not only located in one of the best / newest developments in the area, but also in one of the best positions in the whole development with breathtaking panoramic sea views. Exclusive Listing, keys in Office. Call now to reserve or arrange viewing.