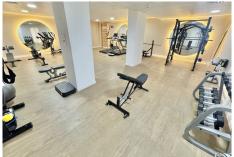

## R4898455 Penalmadena Costa REF# R4898455 899.000 €

| BEDS | BATHS | BUILT  | TERRACE |
|------|-------|--------|---------|
| 3    | 2     | 139 m² | 132 m²  |

Stunning (2021 built) Luxury 3 bed corner Penthouse, enormous terraces with panoramic sea views. 8 min walk to beach, shops & restaurants. Located in sought after El Higueron Spa, Sports & beach Resort. Short walk to train station to other towns & Malaga Airport. PENTHOUSE (96m2) 3 double bedrooms, 2 luxury bathrooms, lovely modern open-plan living space with lounge, dining and American style open kitchen. Fantastic light from the panoramic windows, fitted wardrobes, underfloor heating & air-con. STUNNING TERRACE & SOLARIUM (132m2) Breathtaking panoramica sea & coast views from its incredible south /south west corner terrace & Solarium with lots of space for sun beds, bbg area etc. for luxury living & entertaining. 2 X PARKING & STORAGE (43 m2) Includes 2 underground parking spaces, plus a storage room. DEVELOPMENT The gated development has two large pools, gym and Spa with sauna & hot tub. A blue flag 7 km long sandy beach and a wonderful promenade are only a short 8 minute walk from the property. EI HIGUERON COMMUNITY 24-hour security, commercial centre with supermarket, pharmacy, coffee shop & various restaurants including one with a Michelin Star. Luxury 5 Star Hotel, sports club with Gym, Paddle & Tennis Courts, Beach Volley Ball, Yoga & Pilates classes etc. Fantastic Nagomi Spa with 13 treatment rooms, 3 hydrotherapy cabins, physiotherapy centre, beauty salon & relaxation areas. LOCATION Located near the beach (in El Higueron) on the border between Fuengirola and Benalmádena, this location +34 951 123 083 | +44 (0)330 179 8687 | info@idiliqestates.com Local 28, Edificio D, Centro de Negocios Puerta de Banús, N-340, Km 175, 29660 Nueva Andlaucia