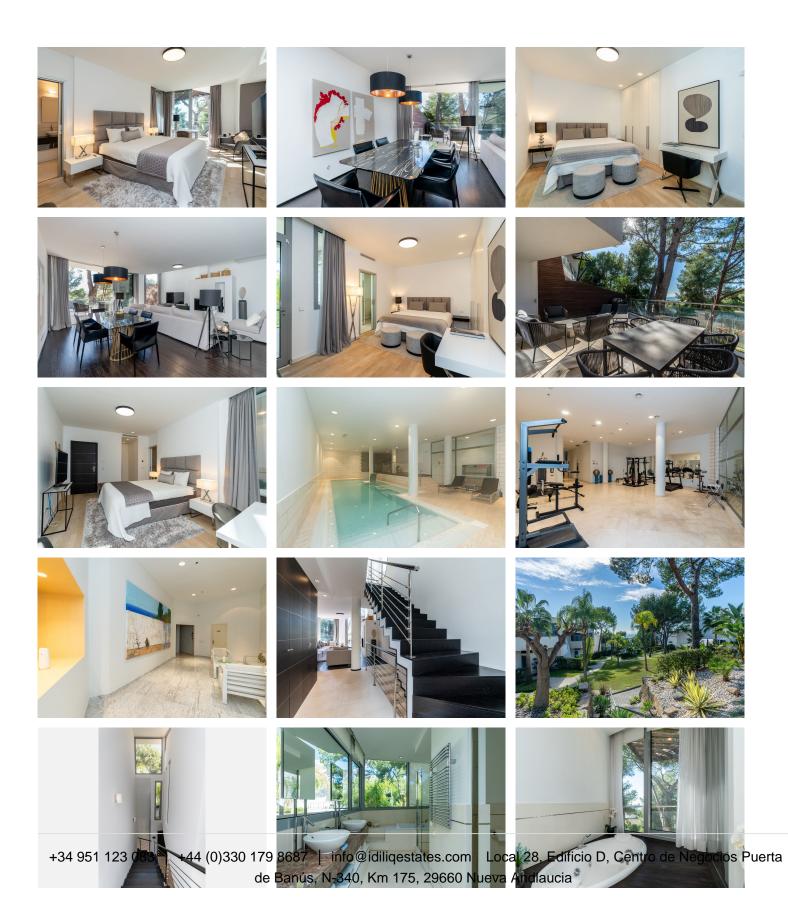

## R4898182

Sierra Blanca

REF# R4898182 1.290.000 €

| BEDS | BATHS | BUILT  | TERRACE |
|------|-------|--------|---------|
| 2    | 3     | 252 m² | 60 m²   |

This stunning townhouse is located in a prestigious and contemporary urbanization that seamlessly combines luxury, tranquility, and convenience. Nestled in the exclusive Sierra Blanca, it offers a modern lifestyle surrounded by natural beauty while being just minutes from Marbella's center, the Golden Mile, and Puerto Banús. Property Highlights: • Bedrooms & Bathrooms: • Two spacious bedrooms, each with en-suite bathrooms featuring Jacuzzis and walk-in showers. • A total of three sleek and stylish bathrooms, designed with premium finishes. • Living Spaces: • A bright, open-plan living area on the main floor, offering a seamless flow between the lounge and kitchen. • A fully equipped, contemporary kitchen with modern appliances and designer furnishings. • Direct access to a large private terrace, perfect for relaxing or entertaining. • Additional Features: • A private basement with garage space for two cars, offering convenience and security. Urbanization Features: • Resort-Style Amenities: • Two large outdoor swimming pools set amidst tropical gardens with palms and a protected pine forest. • Three luxurious spas, including a heated indoor pool, sauna, and Turkish bath. • A fully equipped gym with state-of-the-art facilities. • Luxury Touches: • Built with top-quality materials, blending natural wood, stone, and marble. • High-end features such as underfloor heating, air conditioning, and a smart home system. • Secure & Ready to Move In: • A gated community with 24-hour security for ultimate peace of mind. • First occupancy license in place,