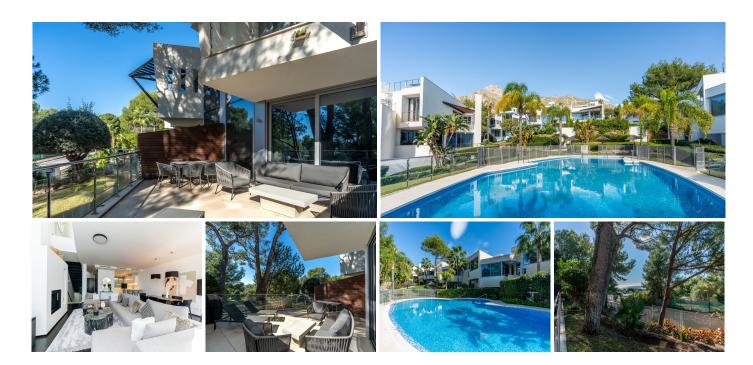

## R4898182

Sierra Blanca

REF# R4898182 1.290.000 €

| BEDS | BATHS | BUILT  | TERRACE |
|------|-------|--------|---------|
| 2    | 3     | 252 m² | 60 m²   |

This stunning townhouse is located in a prestigious and contemporary urbanization that seamlessly combines luxury, tranquility, and convenience. Nestled in the exclusive Sierra Blanca, it offers a modern lifestyle surrounded by natural beauty while being just minutes from Marbella's center, the Golden Mile, and Puerto Banús. Property Highlights: • Bedrooms & Bathrooms: • Two spacious bedrooms, each with en-suite bathrooms featuring Jacuzzis and walk-in showers. • A total of three sleek and stylish bathrooms, designed with premium finishes. • Living Spaces: • A bright, open-plan living area on the main floor, offering a seamless flow between the lounge and kitchen. • A fully equipped, contemporary kitchen with modern appliances and designer furnishings. • Direct access to a large private terrace, perfect for relaxing or entertaining. • Additional Features: • A private basement with garage space for two cars, offering convenience and security. Urbanization Features: • Resort-Style Amenities: • Two large outdoor swimming pools set amidst tropical gardens with palms and a protected pine forest. • Three luxurious spas, including a heated indoor pool, sauna, and Turkish bath. • A fully equipped gym with state-of-the-art facilities. • Luxury Touches: • Built with top-quality materials, blending natural wood, stone, and marble. • High-end features such as underfloor heating, air conditioning, and a smart home system. • Secure & Ready to Move In: • A gated community with 24-hour security for ultimate peace of mind. • First occupancy license in place,