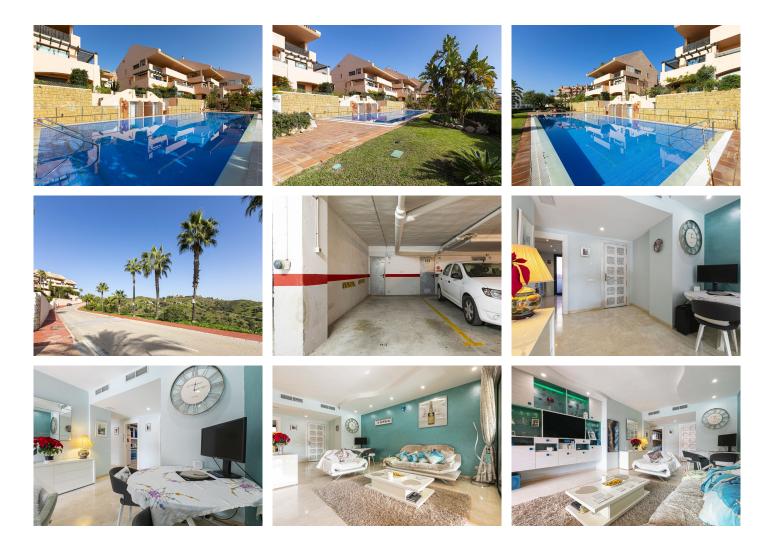

#### REF# R4898149 315.000 €

| BEDS | BATHS | BUILT  | TERRACE |
|------|-------|--------|---------|
| 2    | 2     | 122 m² | 40 m²   |

We are delighted to present this beautiful apartment in the prestigious Cascadas de Calahonda complex. A privileged setting surrounded by mountains where you can breathe tranquillity. The apartment is very bright thanks to its south orientation and we can enjoy many hours of sunshine on its huge 40 square metre terrace. The terrace is so large that we can glaze part of it and still have enough open space to invite our family and friends to a barbecue. The rooms are all very spacious and all have windows to the outside. The current owners have managed to give it a peculiar touch and have improved the property in many aspects as well as giving it a special character. The complex is adorned with beautiful gardens and fountains. It also has 2 swimming pools, one of which is perfect for swimming. The complex is fully fenced. The shops, restaurants and the gym are just 5 minutes away by car. Marbella is 15 minutes away and the airport is 30 minutes away. The property includes in the price an underground parking space with very easy access and right next to it a practical storage room. Don't miss this opportunity and book your visit now...tomorrow may be too late.