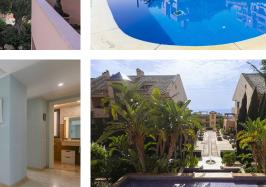

#### REF# R4898149 315.000 €

| BEDS | BATHS | BUILT  | TERRACE |
|------|-------|--------|---------|
| 2    | 2     | 122 m² | 40 m²   |

We are delighted to present this beautiful apartment in the prestigious Cascadas de Calahonda complex. A privileged setting surrounded by mountains where you can breathe tranquillity. The apartment is very bright thanks to its south orientation and we can enjoy many hours of sunshine on its huge 40 square metre terrace. The terrace is so large that we can glaze part of it and still have enough open space to invite our family and friends to a barbecue. The rooms are all very spacious and all have windows to the outside. The current owners have managed to give it a peculiar touch and have improved the property in many aspects as well as giving it a special character. The complex is adorned with beautiful gardens and fountains. It also has 2 swimming pools, one of which is perfect for swimming. The complex is fully fenced. The shops, restaurants and the gym are just 5 minutes away by car. Marbella is 15 minutes away and the airport is 30 minutes away. The property includes in the price an underground parking space with very easy access and right next to it a practical storage room. Don't miss this opportunity and book your visit now...tomorrow may be too late.