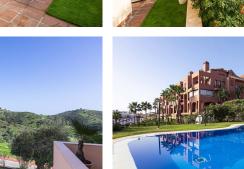

#### REF# R4898149 315.000 €

| BEDS | BATHS | BUILT  | TERRACE |
|------|-------|--------|---------|
| 2    | 2     | 122 m² | 40 m²   |

We are delighted to present this beautiful apartment in the prestigious Cascadas de Calahonda complex. A privileged setting surrounded by mountains where you can breathe tranquillity. The apartment is very bright thanks to its south orientation and we can enjoy many hours of sunshine on its huge 40 square metre terrace. The terrace is so large that we can glaze part of it and still have enough open space to invite our family and friends to a barbecue. The rooms are all very spacious and all have windows to the outside. The current owners have managed to give it a peculiar touch and have improved the property in many aspects as well as giving it a special character. The complex is adorned with beautiful gardens and fountains. It also has 2 swimming pools, one of which is perfect for swimming. The complex is fully fenced. The shops, restaurants and the gym are just 5 minutes away by car. Marbella is 15 minutes away and the airport is 30 minutes away. The property includes in the price an underground parking space with very easy access and right next to it a practical storage room. Don't miss this opportunity and book your visit now...tomorrow may be too late.