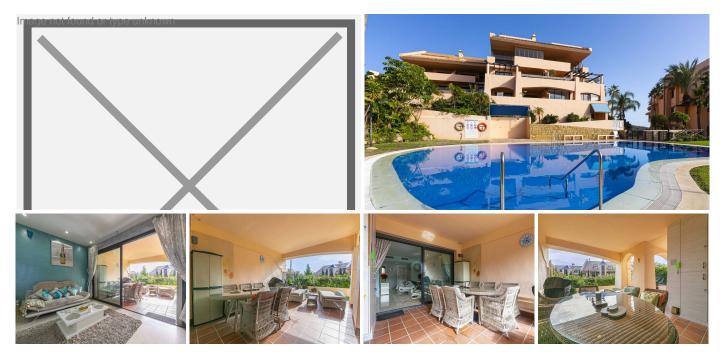

#### REF# R4898149 315.000 €

| BEDS | BATHS | BUILT  | TERRACE |
|------|-------|--------|---------|
| 2    | 2     | 122 m² | 40 m²   |

We are delighted to present this beautiful apartment in the prestigious Cascadas de Calahonda complex. A privileged setting surrounded by mountains where you can breathe tranquillity. The apartment is very bright thanks to its south orientation and we can enjoy many hours of sunshine on its huge 40 square metre terrace. The terrace is so large that we can glaze part of it and still have enough open space to invite our family and friends to a barbecue. The rooms are all very spacious and all have windows to the outside. The current owners have managed to give it a peculiar touch and have improved the property in many aspects as well as giving it a special character. The complex is adorned with beautiful gardens and fountains. It also has 2 swimming pools, one of which is perfect for swimming. The complex is fully fenced. The shops, restaurants and the gym are just 5 minutes away by car. Marbella is 15 minutes away and the airport is 30 minutes away. The property includes in the price an underground parking space with very easy access and right next to it a practical storage room. Don't miss this opportunity and book your visit now...tomorrow may be too late.