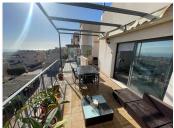

R4898041

Benalmadena

REF# R4898041 390.000 €

| BEDS | BATHS | BUILT  | TERRACE |
|------|-------|--------|---------|
| 2    | 2     | 105 m² | 85 m²   |

Stunning Modern Penthouse with Panoramic Views in Benalmádena This elegant penthouse, built in 2020, is situated in a tranquil and well-connected urbanization in Benalmádena. Boasting breathtaking views and contemporary design, the property offers the perfect blend of comfort and convenience. Located just 15 minutes from Málaga Airport and 30 minutes from Marbella, it provides easy access to supermarkets, pharmacies, bus stops, and a golf course just three minutes away. The community also features exceptional amenities, including two swimming pools, lush green areas, and a playground. The property spans 196m², with 95m² of living space comprising a welcoming entrance hall with fitted wardrobes, a fully equipped independent kitchen, and a spacious, sunlit living room opening onto a 39m² terrace. It includes two bedrooms with built-in wardrobes and two modern bathrooms, one of which is en-suite. The home is southfacing, ensuring abundant natural light, and features centralized air conditioning, smooth walls, and sleek lacquered interior doors. Additional highlights include two garage spaces, a storage room, and a magnificent 60m² solarium, perfect for enjoying the Mediterranean lifestyle. This property is ideal for those seeking a modern, luminous, and comfortable home in a prime location. For more information or to arrange a viewing, please contact me today.