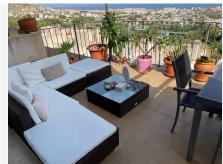

R4898041

Benalmadena

REF# R4898041 390.000 €

| BEDS | BATHS | BUILT  | TERRACE |
|------|-------|--------|---------|
| 2    | 2     | 105 m² | 85 m²   |

Stunning Modern Penthouse with Panoramic Views in Benalmádena This elegant penthouse, built in 2020, is situated in a tranquil and well-connected urbanization in Benalmádena. Boasting breathtaking views and contemporary design, the property offers the perfect blend of comfort and convenience. Located just 15 minutes from Málaga Airport and 30 minutes from Marbella, it provides easy access to supermarkets, pharmacies, bus stops, and a golf course just three minutes away. The community also features exceptional amenities, including two swimming pools, lush green areas, and a playground. The property spans 196m², with 95m² of living space comprising a welcoming entrance hall with fitted wardrobes, a fully equipped independent kitchen, and a spacious, sunlit living room opening onto a 39m² terrace. It includes two bedrooms with built-in wardrobes and two modern bathrooms, one of which is en-suite. The home is southfacing, ensuring abundant natural light, and features centralized air conditioning, smooth walls, and sleek lacquered interior doors. Additional highlights include two garage spaces, a storage room, and a magnificent 60m² solarium, perfect for enjoying the Mediterranean lifestyle. This property is ideal for those seeking a modern, luminous, and comfortable home in a prime location. For more information or to arrange a viewing, please contact me today.