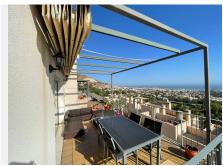

R4898041

Benalmadena

REF# R4898041 390.000 €

| BEDS | BATHS | BUILT  | TERRACE |
|------|-------|--------|---------|
| 2    | 2     | 105 m² | 85 m²   |

Stunning Modern Penthouse with Panoramic Views in Benalmádena This elegant penthouse, built in 2020, is situated in a tranquil and well-connected urbanization in Benalmádena. Boasting breathtaking views and contemporary design, the property offers the perfect blend of comfort and convenience. Located just 15 minutes from Málaga Airport and 30 minutes from Marbella, it provides easy access to supermarkets, pharmacies, bus stops, and a golf course just three minutes away. The community also features exceptional amenities, including two swimming pools, lush green areas, and a playground. The property spans 196m², with 95m² of living space comprising a welcoming entrance hall with fitted wardrobes, a fully equipped independent kitchen, and a spacious, sunlit living room opening onto a 39m² terrace. It includes two bedrooms with built-in wardrobes and two modern bathrooms, one of which is en-suite. The home is southfacing, ensuring abundant natural light, and features centralized air conditioning, smooth walls, and sleek lacquered interior doors. Additional highlights include two garage spaces, a storage room, and a magnificent 60m² solarium, perfect for enjoying the Mediterranean lifestyle. This property is ideal for those seeking a modern, luminous, and comfortable home in a prime location. For more information or to arrange a viewing, please contact me today.