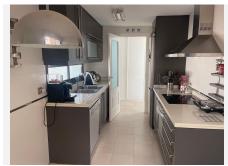

R4898041

Benalmadena

REF# R4898041 390.000 €

| BEDS | BATHS | BUILT  | TERRACE |
|------|-------|--------|---------|
| 2    | 2     | 105 m² | 85 m²   |

Stunning Modern Penthouse with Panoramic Views in Benalmádena This elegant penthouse, built in 2020, is situated in a tranquil and well-connected urbanization in Benalmádena. Boasting breathtaking views and contemporary design, the property offers the perfect blend of comfort and convenience. Located just 15 minutes from Málaga Airport and 30 minutes from Marbella, it provides easy access to supermarkets, pharmacies, bus stops, and a golf course just three minutes away. The community also features exceptional amenities, including two swimming pools, lush green areas, and a playground. The property spans 196m², with 95m² of living space comprising a welcoming entrance hall with fitted wardrobes, a fully equipped independent kitchen, and a spacious, sunlit living room opening onto a 39m² terrace. It includes two bedrooms with built-in wardrobes and two modern bathrooms, one of which is en-suite. The home is southfacing, ensuring abundant natural light, and features centralized air conditioning, smooth walls, and sleek lacquered interior doors. Additional highlights include two garage spaces, a storage room, and a magnificent 60m² solarium, perfect for enjoying the Mediterranean lifestyle. This property is ideal for those seeking a modern, luminous, and comfortable home in a prime location. For more information or to arrange a viewing, please contact me today.