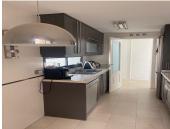

R4898041

Benalmadena

REF# R4898041 390.000 €

| BEDS | BATHS | BUILT  | TERRACE |
|------|-------|--------|---------|
| 2    | 2     | 105 m² | 85 m²   |

Stunning Modern Penthouse with Panoramic Views in Benalmádena This elegant penthouse, built in 2020, is situated in a tranquil and well-connected urbanization in Benalmádena. Boasting breathtaking views and contemporary design, the property offers the perfect blend of comfort and convenience. Located just 15 minutes from Málaga Airport and 30 minutes from Marbella, it provides easy access to supermarkets, pharmacies, bus stops, and a golf course just three minutes away. The community also features exceptional amenities, including two swimming pools, lush green areas, and a playground. The property spans 196m², with 95m² of living space comprising a welcoming entrance hall with fitted wardrobes, a fully equipped independent kitchen, and a spacious, sunlit living room opening onto a 39m² terrace. It includes two bedrooms with built-in wardrobes and two modern bathrooms, one of which is en-suite. The home is southfacing, ensuring abundant natural light, and features centralized air conditioning, smooth walls, and sleek lacquered interior doors. Additional highlights include two garage spaces, a storage room, and a magnificent 60m² solarium, perfect for enjoying the Mediterranean lifestyle. This property is ideal for those seeking a modern, luminous, and comfortable home in a prime location. For more information or to arrange a viewing, please contact me today.