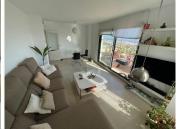

R4898041

Benalmadena

REF# R4898041 390.000 €

| BEDS | BATHS | BUILT  | TERRACE |
|------|-------|--------|---------|
| 2    | 2     | 105 m² | 85 m²   |

Stunning Modern Penthouse with Panoramic Views in Benalmádena This elegant penthouse, built in 2020, is situated in a tranquil and well-connected urbanization in Benalmádena. Boasting breathtaking views and contemporary design, the property offers the perfect blend of comfort and convenience. Located just 15 minutes from Málaga Airport and 30 minutes from Marbella, it provides easy access to supermarkets, pharmacies, bus stops, and a golf course just three minutes away. The community also features exceptional amenities, including two swimming pools, lush green areas, and a playground. The property spans 196m², with 95m² of living space comprising a welcoming entrance hall with fitted wardrobes, a fully equipped independent kitchen, and a spacious, sunlit living room opening onto a 39m² terrace. It includes two bedrooms with built-in wardrobes and two modern bathrooms, one of which is en-suite. The home is southfacing, ensuring abundant natural light, and features centralized air conditioning, smooth walls, and sleek lacquered interior doors. Additional highlights include two garage spaces, a storage room, and a magnificent 60m² solarium, perfect for enjoying the Mediterranean lifestyle. This property is ideal for those seeking a modern, luminous, and comfortable home in a prime location. For more information or to arrange a viewing, please contact me today.