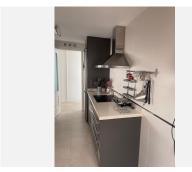

R4898041

Benalmadena

REF# R4898041 390.000 €

| BEDS | BATHS | BUILT  | TERRACE |
|------|-------|--------|---------|
| 2    | 2     | 105 m² | 85 m²   |

Stunning Modern Penthouse with Panoramic Views in Benalmádena This elegant penthouse, built in 2020, is situated in a tranquil and well-connected urbanization in Benalmádena. Boasting breathtaking views and contemporary design, the property offers the perfect blend of comfort and convenience. Located just 15 minutes from Málaga Airport and 30 minutes from Marbella, it provides easy access to supermarkets, pharmacies, bus stops, and a golf course just three minutes away. The community also features exceptional amenities, including two swimming pools, lush green areas, and a playground. The property spans 196m², with 95m² of living space comprising a welcoming entrance hall with fitted wardrobes, a fully equipped independent kitchen, and a spacious, sunlit living room opening onto a 39m² terrace. It includes two bedrooms with built-in wardrobes and two modern bathrooms, one of which is en-suite. The home is southfacing, ensuring abundant natural light, and features centralized air conditioning, smooth walls, and sleek lacquered interior doors. Additional highlights include two garage spaces, a storage room, and a magnificent 60m² solarium, perfect for enjoying the Mediterranean lifestyle. This property is ideal for those seeking a modern, luminous, and comfortable home in a prime location. For more information or to arrange a viewing, please contact me today.