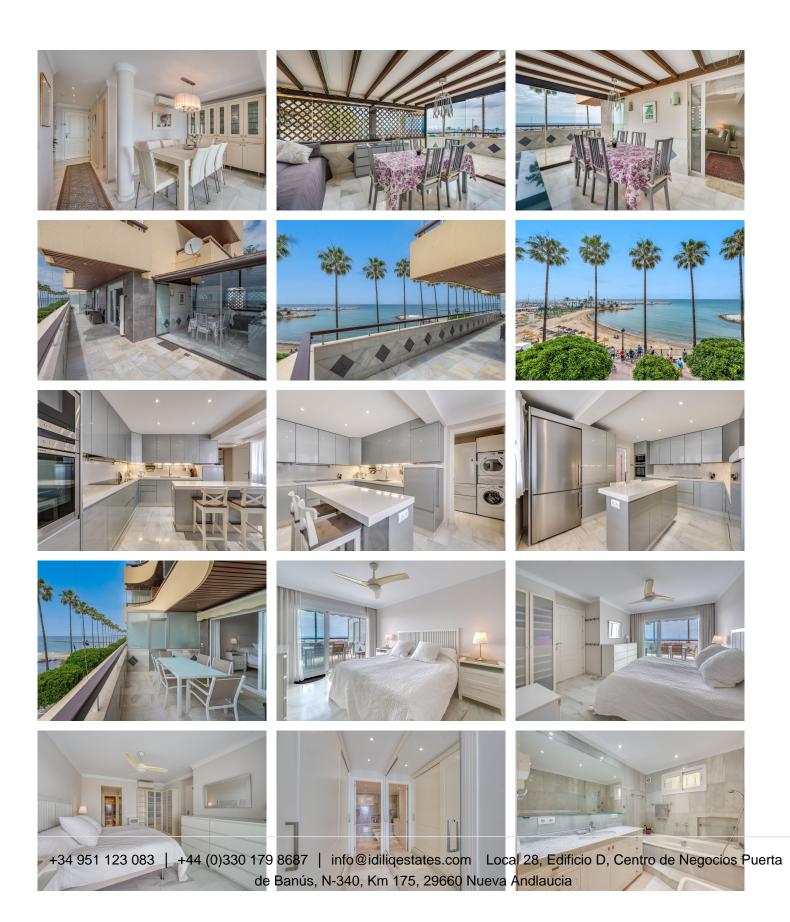

## R4897987

Marbella

REF# R4897987 1.200.000 €

| BEDS | BATHS | BUILT  | TERRACE |
|------|-------|--------|---------|
| 3    | 3     | 135 m² | 49 m²   |

LOCATION! LOCATION! A rare opportunity to purchase a fantastic large and renovated front line beach apartment in Marbella city centre! A bright and modern corner apartment situated on the best part of the Paseo Maritimo with unobstructed sea views. This property has everything one can ask for in terms of quality and location. Marbella's promenade offers plenty of restaurants and bars, shops and hotels for daytime amusement and a great nightlife. And all of that is right on your door step! This apartment is fully equipped including a modern kitchen which makes it a perfect forever home as well as a holiday home, ready to move in. Another unique factor is the fabulous 49 square metre south facing terrace overlooking the beach and Marbella Port, which is very rare in Marbella's centre. This lovely apartment was totaly renovated 10 years ago and modified 2 apartments into one. As you enter the property, the first thing you will notice is the sea view and a living room flooded with light. On the right you will find a modern kitchen with breakfast island and access to a utility room. On the left you will find a guest bedroom facing east. A small hallway leads you into the spacious and bright living and dining room with access to a conservatory and terrace. Further on there are two more bathrooms, a second guest bedroom also with access to the terrace and the master bedroom with en-suite bathroom, also with access to the south facing sun terrace. There is a possibility to rent a storage room and underground parking space. Don't miss out on this amazing