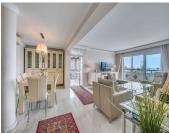

## R4897987

Marbella

REF# R4897987 1.200.000 €

| BEDS | BATHS | BUILT  | TERRACE |
|------|-------|--------|---------|
| 3    | 3     | 135 m² | 49 m²   |

LOCATION! LOCATION! A rare opportunity to purchase a fantastic large and renovated front line beach apartment in Marbella city centre! A bright and modern corner apartment situated on the best part of the Paseo Maritimo with unobstructed sea views. This property has everything one can ask for in terms of quality and location. Marbella's promenade offers plenty of restaurants and bars, shops and hotels for daytime amusement and a great nightlife. And all of that is right on your door step! This apartment is fully equipped including a modern kitchen which makes it a perfect forever home as well as a holiday home, ready to move in. Another unique factor is the fabulous 49 square metre south facing terrace overlooking the beach and Marbella Port, which is very rare in Marbella's centre. This lovely apartment was totaly renovated 10 years ago and modified 2 apartments into one. As you enter the property, the first thing you will notice is the sea view and a living room flooded with light. On the right you will find a modern kitchen with breakfast island and access to a utility room. On the left you will find a guest bedroom facing east. A small hallway leads you into the spacious and bright living and dining room with access to a conservatory and terrace. Further on there are two more bathrooms, a second guest bedroom also with access to the terrace and the master bedroom with en-suite bathroom, also with access to the south facing sun terrace. There is a possibility to rent a storage room and underground parking space. Don't miss out on this amazing