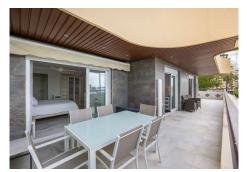

## R4897987

Marbella

REF# R4897987 1.200.000 €

| BEDS | BATHS | BUILT  | TERRACE |
|------|-------|--------|---------|
| 3    | 3     | 135 m² | 49 m²   |

LOCATION! LOCATION! A rare opportunity to purchase a fantastic large and renovated front line beach apartment in Marbella city centre! A bright and modern corner apartment situated on the best part of the Paseo Maritimo with unobstructed sea views. This property has everything one can ask for in terms of quality and location. Marbella's promenade offers plenty of restaurants and bars, shops and hotels for daytime amusement and a great nightlife. And all of that is right on your door step! This apartment is fully equipped including a modern kitchen which makes it a perfect forever home as well as a holiday home, ready to move in. Another unique factor is the fabulous 49 square metre south facing terrace overlooking the beach and Marbella Port, which is very rare in Marbella's centre. This lovely apartment was totaly renovated 10 years ago and modified 2 apartments into one. As you enter the property, the first thing you will notice is the sea view and a living room flooded with light. On the right you will find a modern kitchen with breakfast island and access to a utility room. On the left you will find a guest bedroom facing east. A small hallway leads you into the spacious and bright living and dining room with access to a conservatory and terrace. Further on there are two more bathrooms, a second guest bedroom also with access to the terrace and the master bedroom with en-suite bathroom, also with access to the south facing sun terrace. There is a possibility to rent a storage room and underground parking space. Don't miss out on this amazing