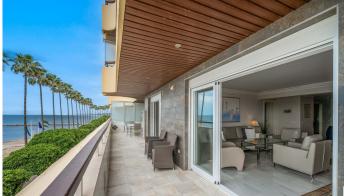

## R4897987

Marbella

REF# R4897987 1.200.000 €

| BEDS | BATHS | BUILT  | TERRACE |
|------|-------|--------|---------|
| 3    | 3     | 135 m² | 49 m²   |

LOCATION! LOCATION! A rare opportunity to purchase a fantastic large and renovated front line beach apartment in Marbella city centre! A bright and modern corner apartment situated on the best part of the Paseo Maritimo with unobstructed sea views. This property has everything one can ask for in terms of quality and location. Marbella's promenade offers plenty of restaurants and bars, shops and hotels for daytime amusement and a great nightlife. And all of that is right on your door step! This apartment is fully equipped including a modern kitchen which makes it a perfect forever home as well as a holiday home, ready to move in. Another unique factor is the fabulous 49 square metre south facing terrace overlooking the beach and Marbella Port, which is very rare in Marbella's centre. This lovely apartment was totaly renovated 10 years ago and modified 2 apartments into one. As you enter the property, the first thing you will notice is the sea view and a living room flooded with light. On the right you will find a modern kitchen with breakfast island and access to a utility room. On the left you will find a guest bedroom facing east. A small hallway leads you into the spacious and bright living and dining room with access to a conservatory and terrace. Further on there are two more bathrooms, a second guest bedroom also with access to the terrace and the master bedroom with en-suite bathroom, also with access to the south facing sun terrace. There is a possibility to rent a storage room and underground parking space. Don't miss out on this amazing