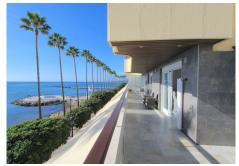

## R4897987

Marbella

REF# R4897987 1.200.000 €

| BEDS | BATHS | BUILT  | TERRACE |
|------|-------|--------|---------|
| 3    | 3     | 135 m² | 49 m²   |

LOCATION! LOCATION! A rare opportunity to purchase a fantastic large and renovated front line beach apartment in Marbella city centre! A bright and modern corner apartment situated on the best part of the Paseo Maritimo with unobstructed sea views. This property has everything one can ask for in terms of quality and location. Marbella's promenade offers plenty of restaurants and bars, shops and hotels for daytime amusement and a great nightlife. And all of that is right on your door step! This apartment is fully equipped including a modern kitchen which makes it a perfect forever home as well as a holiday home, ready to move in. Another unique factor is the fabulous 49 square metre south facing terrace overlooking the beach and Marbella Port, which is very rare in Marbella's centre. This lovely apartment was totaly renovated 10 years ago and modified 2 apartments into one. As you enter the property, the first thing you will notice is the sea view and a living room flooded with light. On the right you will find a modern kitchen with breakfast island and access to a utility room. On the left you will find a guest bedroom facing east. A small hallway leads you into the spacious and bright living and dining room with access to a conservatory and terrace. Further on there are two more bathrooms, a second guest bedroom also with access to the terrace and the master bedroom with en-suite bathroom, also with access to the south facing sun terrace. There is a possibility to rent a storage room and underground parking space. Don't miss out on this amazing