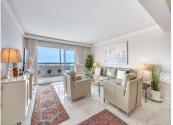

## R4897987

Marbella

REF# R4897987 1.200.000 €

| BEDS | BATHS | BUILT  | TERRACE |
|------|-------|--------|---------|
| 3    | 3     | 135 m² | 49 m²   |

LOCATION! LOCATION! A rare opportunity to purchase a fantastic large and renovated front line beach apartment in Marbella city centre! A bright and modern corner apartment situated on the best part of the Paseo Maritimo with unobstructed sea views. This property has everything one can ask for in terms of quality and location. Marbella's promenade offers plenty of restaurants and bars, shops and hotels for daytime amusement and a great nightlife. And all of that is right on your door step! This apartment is fully equipped including a modern kitchen which makes it a perfect forever home as well as a holiday home, ready to move in. Another unique factor is the fabulous 49 square metre south facing terrace overlooking the beach and Marbella Port, which is very rare in Marbella's centre. This lovely apartment was totaly renovated 10 years ago and modified 2 apartments into one. As you enter the property, the first thing you will notice is the sea view and a living room flooded with light. On the right you will find a modern kitchen with breakfast island and access to a utility room. On the left you will find a guest bedroom facing east. A small hallway leads you into the spacious and bright living and dining room with access to a conservatory and terrace. Further on there are two more bathrooms, a second guest bedroom also with access to the terrace and the master bedroom with en-suite bathroom, also with access to the south facing sun terrace. There is a possibility to rent a storage room and underground parking space. Don't miss out on this amazing