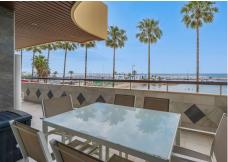

## R4897987

Marbella

REF# R4897987 1.200.000 €

| BEDS | BATHS | BUILT  | TERRACE |
|------|-------|--------|---------|
| 3    | 3     | 135 m² | 49 m²   |

LOCATION! LOCATION! A rare opportunity to purchase a fantastic large and renovated front line beach apartment in Marbella city centre! A bright and modern corner apartment situated on the best part of the Paseo Maritimo with unobstructed sea views. This property has everything one can ask for in terms of quality and location. Marbella's promenade offers plenty of restaurants and bars, shops and hotels for daytime amusement and a great nightlife. And all of that is right on your door step! This apartment is fully equipped including a modern kitchen which makes it a perfect forever home as well as a holiday home, ready to move in. Another unique factor is the fabulous 49 square metre south facing terrace overlooking the beach and Marbella Port, which is very rare in Marbella's centre. This lovely apartment was totaly renovated 10 years ago and modified 2 apartments into one. As you enter the property, the first thing you will notice is the sea view and a living room flooded with light. On the right you will find a modern kitchen with breakfast island and access to a utility room. On the left you will find a guest bedroom facing east. A small hallway leads you into the spacious and bright living and dining room with access to a conservatory and terrace. Further on there are two more bathrooms, a second guest bedroom also with access to the terrace and the master bedroom with en-suite bathroom, also with access to the south facing sun terrace. There is a possibility to rent a storage room and underground parking space. Don't miss out on this amazing