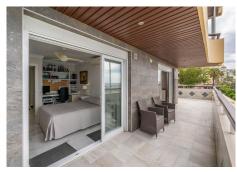

## R4897987

Marbella

REF# R4897987 1.200.000 €

| BEDS | BATHS | BUILT  | TERRACE |
|------|-------|--------|---------|
| 3    | 3     | 135 m² | 49 m²   |

LOCATION! LOCATION! A rare opportunity to purchase a fantastic large and renovated front line beach apartment in Marbella city centre! A bright and modern corner apartment situated on the best part of the Paseo Maritimo with unobstructed sea views. This property has everything one can ask for in terms of quality and location. Marbella's promenade offers plenty of restaurants and bars, shops and hotels for daytime amusement and a great nightlife. And all of that is right on your door step! This apartment is fully equipped including a modern kitchen which makes it a perfect forever home as well as a holiday home, ready to move in. Another unique factor is the fabulous 49 square metre south facing terrace overlooking the beach and Marbella Port, which is very rare in Marbella's centre. This lovely apartment was totaly renovated 10 years ago and modified 2 apartments into one. As you enter the property, the first thing you will notice is the sea view and a living room flooded with light. On the right you will find a modern kitchen with breakfast island and access to a utility room. On the left you will find a guest bedroom facing east. A small hallway leads you into the spacious and bright living and dining room with access to a conservatory and terrace. Further on there are two more bathrooms, a second guest bedroom also with access to the terrace and the master bedroom with en-suite bathroom, also with access to the south facing sun terrace. There is a possibility to rent a storage room and underground parking space. Don't miss out on this amazing