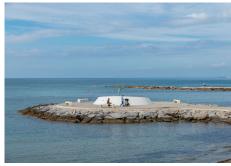

## R4897987

Marbella

REF# R4897987 1.200.000 €

| BEDS | BATHS | BUILT  | TERRACE |
|------|-------|--------|---------|
| 3    | 3     | 135 m² | 49 m²   |

LOCATION! LOCATION! A rare opportunity to purchase a fantastic large and renovated front line beach apartment in Marbella city centre! A bright and modern corner apartment situated on the best part of the Paseo Maritimo with unobstructed sea views. This property has everything one can ask for in terms of quality and location. Marbella's promenade offers plenty of restaurants and bars, shops and hotels for daytime amusement and a great nightlife. And all of that is right on your door step! This apartment is fully equipped including a modern kitchen which makes it a perfect forever home as well as a holiday home, ready to move in. Another unique factor is the fabulous 49 square metre south facing terrace overlooking the beach and Marbella Port, which is very rare in Marbella's centre. This lovely apartment was totaly renovated 10 years ago and modified 2 apartments into one. As you enter the property, the first thing you will notice is the sea view and a living room flooded with light. On the right you will find a modern kitchen with breakfast island and access to a utility room. On the left you will find a guest bedroom facing east. A small hallway leads you into the spacious and bright living and dining room with access to a conservatory and terrace. Further on there are two more bathrooms, a second guest bedroom also with access to the terrace and the master bedroom with en-suite bathroom, also with access to the south facing sun terrace. There is a possibility to rent a storage room and underground parking space. Don't miss out on this amazing