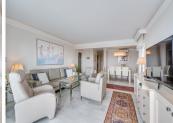

## R4897987

Marbella

REF# R4897987 1.200.000 €

| BEDS | BATHS | BUILT  | TERRACE |
|------|-------|--------|---------|
| 3    | 3     | 135 m² | 49 m²   |

LOCATION! LOCATION! A rare opportunity to purchase a fantastic large and renovated front line beach apartment in Marbella city centre! A bright and modern corner apartment situated on the best part of the Paseo Maritimo with unobstructed sea views. This property has everything one can ask for in terms of quality and location. Marbella's promenade offers plenty of restaurants and bars, shops and hotels for daytime amusement and a great nightlife. And all of that is right on your door step! This apartment is fully equipped including a modern kitchen which makes it a perfect forever home as well as a holiday home, ready to move in. Another unique factor is the fabulous 49 square metre south facing terrace overlooking the beach and Marbella Port, which is very rare in Marbella's centre. This lovely apartment was totaly renovated 10 years ago and modified 2 apartments into one. As you enter the property, the first thing you will notice is the sea view and a living room flooded with light. On the right you will find a modern kitchen with breakfast island and access to a utility room. On the left you will find a guest bedroom facing east. A small hallway leads you into the spacious and bright living and dining room with access to a conservatory and terrace. Further on there are two more bathrooms, a second guest bedroom also with access to the terrace and the master bedroom with en-suite bathroom, also with access to the south facing sun terrace. There is a possibility to rent a storage room and underground parking space. Don't miss out on this amazing