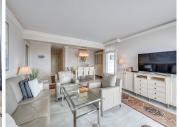

## R4897987

Marbella

REF# R4897987 1.200.000 €

| BEDS | BATHS | BUILT  | TERRACE |
|------|-------|--------|---------|
| 3    | 3     | 135 m² | 49 m²   |

LOCATION! LOCATION! A rare opportunity to purchase a fantastic large and renovated front line beach apartment in Marbella city centre! A bright and modern corner apartment situated on the best part of the Paseo Maritimo with unobstructed sea views. This property has everything one can ask for in terms of quality and location. Marbella's promenade offers plenty of restaurants and bars, shops and hotels for daytime amusement and a great nightlife. And all of that is right on your door step! This apartment is fully equipped including a modern kitchen which makes it a perfect forever home as well as a holiday home, ready to move in. Another unique factor is the fabulous 49 square metre south facing terrace overlooking the beach and Marbella Port, which is very rare in Marbella's centre. This lovely apartment was totaly renovated 10 years ago and modified 2 apartments into one. As you enter the property, the first thing you will notice is the sea view and a living room flooded with light. On the right you will find a modern kitchen with breakfast island and access to a utility room. On the left you will find a guest bedroom facing east. A small hallway leads you into the spacious and bright living and dining room with access to a conservatory and terrace. Further on there are two more bathrooms, a second guest bedroom also with access to the terrace and the master bedroom with en-suite bathroom, also with access to the south facing sun terrace. There is a possibility to rent a storage room and underground parking space. Don't miss out on this amazing