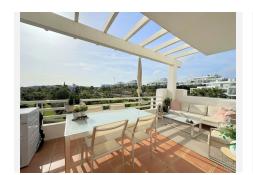

R4897843

Casares Playa

REF# R4897843 440.000 €

| BEDS | BATHS | BUILT | TERRACE |
|------|-------|-------|---------|
| 2    | 2     | 91 m² | 14 m²   |

LUXURIOUS APARTMENT IN CASARES BEACH. Discover this exclusive apartment located in Alcazaba Lagoon, a prestigious residential complex in Casares, surrounded by a unique natural setting. This privileged location features a stunning artificial crystal-clear lagoon, lush gardens, and panoramic views of the Mediterranean Sea and the mountains. Perfect for those seeking tranquility, luxury, and proximity to destinations like Marbella and Gibraltar. The property, distributed on a single floor, boasts two bedrooms and a modern, bright design with open spaces and large windows that maximize natural light and connect the living room, dining area, and kitchen, creating a perfect space for enjoying and entertaining. Its spacious south-facing terrace is ideal for outdoor dining, relaxing, or enjoying a barbecue while admiring unparalleled views of the Mediterranean and the mountains. Finished to the highest standards, it features marble floors, a kitchen equipped with modern appliances, built-in wardrobes, and luxurious bathrooms. In excellent condition, this property is ready to move into. The complex offers exclusive amenities such as pools surrounded by green areas, a gym, relaxation zones, children's play areas, 24-hour security, and direct access to the crystal-clear lagoon, perfect for swimming and water sports. Additionally, the property includes a parking space and a storage room. Don't miss the opportunity to live in this dream property where nature, luxury, and comfort come together. Visit it and fall in love with this Mediterranean paradise!