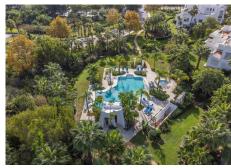

R4897843

Casares Playa

REF# R4897843 440.000 €

| BEDS | BATHS | BUILT | TERRACE |
|------|-------|-------|---------|
| 2    | 2     | 91 m² | 14 m²   |

LUXURIOUS APARTMENT IN CASARES BEACH. Discover this exclusive apartment located in Alcazaba Lagoon, a prestigious residential complex in Casares, surrounded by a unique natural setting. This privileged location features a stunning artificial crystal-clear lagoon, lush gardens, and panoramic views of the Mediterranean Sea and the mountains. Perfect for those seeking tranquility, luxury, and proximity to destinations like Marbella and Gibraltar. The property, distributed on a single floor, boasts two bedrooms and a modern, bright design with open spaces and large windows that maximize natural light and connect the living room, dining area, and kitchen, creating a perfect space for enjoying and entertaining. Its spacious south-facing terrace is ideal for outdoor dining, relaxing, or enjoying a barbecue while admiring unparalleled views of the Mediterranean and the mountains. Finished to the highest standards, it features marble floors, a kitchen equipped with modern appliances, built-in wardrobes, and luxurious bathrooms. In excellent condition, this property is ready to move into. The complex offers exclusive amenities such as pools surrounded by green areas, a gym, relaxation zones, children's play areas, 24-hour security, and direct access to the crystal-clear lagoon, perfect for swimming and water sports. Additionally, the property includes a parking space and a storage room. Don't miss the opportunity to live in this dream property where nature, luxury, and comfort come together. Visit it and fall in love with this Mediterranean paradise!