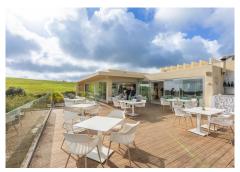

R4897843

Casares Playa

REF# R4897843 440.000 €

| BEDS | BATHS | BUILT | TERRACE |
|------|-------|-------|---------|
| 2    | 2     | 91 m² | 14 m²   |

LUXURIOUS APARTMENT IN CASARES BEACH. Discover this exclusive apartment located in Alcazaba Lagoon, a prestigious residential complex in Casares, surrounded by a unique natural setting. This privileged location features a stunning artificial crystal-clear lagoon, lush gardens, and panoramic views of the Mediterranean Sea and the mountains. Perfect for those seeking tranquility, luxury, and proximity to destinations like Marbella and Gibraltar. The property, distributed on a single floor, boasts two bedrooms and a modern, bright design with open spaces and large windows that maximize natural light and connect the living room, dining area, and kitchen, creating a perfect space for enjoying and entertaining. Its spacious south-facing terrace is ideal for outdoor dining, relaxing, or enjoying a barbecue while admiring unparalleled views of the Mediterranean and the mountains. Finished to the highest standards, it features marble floors, a kitchen equipped with modern appliances, built-in wardrobes, and luxurious bathrooms. In excellent condition, this property is ready to move into. The complex offers exclusive amenities such as pools surrounded by green areas, a gym, relaxation zones, children's play areas, 24-hour security, and direct access to the crystal-clear lagoon, perfect for swimming and water sports. Additionally, the property includes a parking space and a storage room. Don't miss the opportunity to live in this dream property where nature, luxury, and comfort come together. Visit it and fall in love with this Mediterranean paradise!