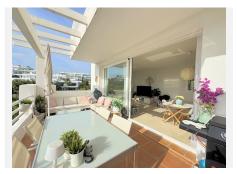

R4897843

Casares Playa

REF# R4897843 440.000 €

| BEDS | BATHS | BUILT | TERRACE |
|------|-------|-------|---------|
| 2    | 2     | 91 m² | 14 m²   |

LUXURIOUS APARTMENT IN CASARES BEACH. Discover this exclusive apartment located in Alcazaba Lagoon, a prestigious residential complex in Casares, surrounded by a unique natural setting. This privileged location features a stunning artificial crystal-clear lagoon, lush gardens, and panoramic views of the Mediterranean Sea and the mountains. Perfect for those seeking tranquility, luxury, and proximity to destinations like Marbella and Gibraltar. The property, distributed on a single floor, boasts two bedrooms and a modern, bright design with open spaces and large windows that maximize natural light and connect the living room, dining area, and kitchen, creating a perfect space for enjoying and entertaining. Its spacious south-facing terrace is ideal for outdoor dining, relaxing, or enjoying a barbecue while admiring unparalleled views of the Mediterranean and the mountains. Finished to the highest standards, it features marble floors, a kitchen equipped with modern appliances, built-in wardrobes, and luxurious bathrooms. In excellent condition, this property is ready to move into. The complex offers exclusive amenities such as pools surrounded by green areas, a gym, relaxation zones, children's play areas, 24-hour security, and direct access to the crystal-clear lagoon, perfect for swimming and water sports. Additionally, the property includes a parking space and a storage room. Don't miss the opportunity to live in this dream property where nature, luxury, and comfort come together. Visit it and fall in love with this Mediterranean paradise!