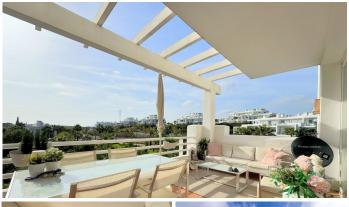

R4897843

Casares Playa

REF# R4897843 440.000 €

| BEDS | BATHS | BUILT | TERRACE |
|------|-------|-------|---------|
| 2    | 2     | 91 m² | 14 m²   |

LUXURIOUS APARTMENT IN CASARES BEACH. Discover this exclusive apartment located in Alcazaba Lagoon, a prestigious residential complex in Casares, surrounded by a unique natural setting. This privileged location features a stunning artificial crystal-clear lagoon, lush gardens, and panoramic views of the Mediterranean Sea and the mountains. Perfect for those seeking tranquility, luxury, and proximity to destinations like Marbella and Gibraltar. The property, distributed on a single floor, boasts two bedrooms and a modern, bright design with open spaces and large windows that maximize natural light and connect the living room, dining area, and kitchen, creating a perfect space for enjoying and entertaining. Its spacious south-facing terrace is ideal for outdoor dining, relaxing, or enjoying a barbecue while admiring unparalleled views of the Mediterranean and the mountains. Finished to the highest standards, it features marble floors, a kitchen equipped with modern appliances, built-in wardrobes, and luxurious bathrooms. In excellent condition, this property is ready to move into. The complex offers exclusive amenities such as pools surrounded by green areas, a gym, relaxation zones, children's play areas, 24-hour security, and direct access to the crystal-clear lagoon, perfect for swimming and water sports. Additionally, the property includes a parking space and a storage room. Don't miss the opportunity to live in this dream property where nature, luxury, and comfort come together. Visit it and fall in love with this Mediterranean paradise!