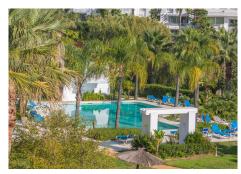

R4897843

Casares Playa

REF# R4897843 440.000 €

| BEDS | BATHS | BUILT | TERRACE |
|------|-------|-------|---------|
| 2    | 2     | 91 m² | 14 m²   |

LUXURIOUS APARTMENT IN CASARES BEACH. Discover this exclusive apartment located in Alcazaba Lagoon, a prestigious residential complex in Casares, surrounded by a unique natural setting. This privileged location features a stunning artificial crystal-clear lagoon, lush gardens, and panoramic views of the Mediterranean Sea and the mountains. Perfect for those seeking tranquility, luxury, and proximity to destinations like Marbella and Gibraltar. The property, distributed on a single floor, boasts two bedrooms and a modern, bright design with open spaces and large windows that maximize natural light and connect the living room, dining area, and kitchen, creating a perfect space for enjoying and entertaining. Its spacious south-facing terrace is ideal for outdoor dining, relaxing, or enjoying a barbecue while admiring unparalleled views of the Mediterranean and the mountains. Finished to the highest standards, it features marble floors, a kitchen equipped with modern appliances, built-in wardrobes, and luxurious bathrooms. In excellent condition, this property is ready to move into. The complex offers exclusive amenities such as pools surrounded by green areas, a gym, relaxation zones, children's play areas, 24-hour security, and direct access to the crystal-clear lagoon, perfect for swimming and water sports. Additionally, the property includes a parking space and a storage room. Don't miss the opportunity to live in this dream property where nature, luxury, and comfort come together. Visit it and fall in love with this Mediterranean paradise!