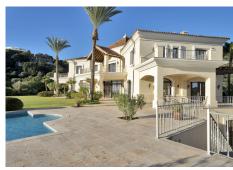

## R4897405

Benahavís

REF# R4897405 4.900.000 €

| BEDS | BATHS | BUILT  | PLOT                | TERRACE |
|------|-------|--------|---------------------|---------|
| 5    | 5     | 720 m² | 5008 m <sup>2</sup> | 300 m²  |

This exclusive property offers stunning views of the sea, the Spanish and African coasts and Gibraltar and is situated in a very private and protected location in the elegant and gated Marbella Club Golf Resort. Built with the highest quality; solid wooden floors, Travertino marble, custom made windows, excellent isolation, very modern domotic system, solar and heat pumps for hot water and heating, individually adjustable underfloor heating (solar energy) throughout the house, illuminated and heated swimming pool, poolside barbecue area, spa and gym area, wine cellar, elegant eat-in kitchen, spacious ensuite bedrooms with adjoining bathrooms, are just some of the many outstanding amenities of this beautiful home. The garden is a dream, it has been lovingly landscaped and planned by its owners and has a fully automatic irrigation system. The flat plateau plot has been secured on all sides and is well fenced. Marbella Club Golf Resort with its 18-hole golf course is very privileged and private, yet only 20 minutes away from Marbella, located in the middle of the beautiful Benahavis mountains. This residential area has a gated entrance and 24-hour security. Marbella Club Golf Resort has a wonderful restaurant just 10min walk from the villa where You can enjoy a wonderful meal and a glass of wine.