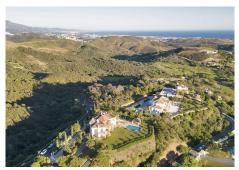

## R4897405

Benahavís

REF# R4897405 4.900.000 €

| BEDS | BATHS | BUILT  | PLOT                | TERRACE |
|------|-------|--------|---------------------|---------|
| 5    | 5     | 720 m² | 5008 m <sup>2</sup> | 300 m²  |

This exclusive property offers stunning views of the sea, the Spanish and African coasts and Gibraltar and is situated in a very private and protected location in the elegant and gated Marbella Club Golf Resort. Built with the highest quality; solid wooden floors, Travertino marble, custom made windows, excellent isolation, very modern domotic system, solar and heat pumps for hot water and heating, individually adjustable underfloor heating (solar energy) throughout the house, illuminated and heated swimming pool, poolside barbecue area, spa and gym area, wine cellar, elegant eat-in kitchen, spacious ensuite bedrooms with adjoining bathrooms, are just some of the many outstanding amenities of this beautiful home. The garden is a dream, it has been lovingly landscaped and planned by its owners and has a fully automatic irrigation system. The flat plateau plot has been secured on all sides and is well fenced. Marbella Club Golf Resort with its 18-hole golf course is very privileged and private, yet only 20 minutes away from Marbella, located in the middle of the beautiful Benahavis mountains. This residential area has a gated entrance and 24-hour security. Marbella Club Golf Resort has a wonderful restaurant just 10min walk from the villa where You can enjoy a wonderful meal and a glass of wine.