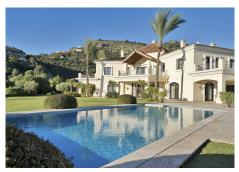

## R4897405

Benahavís

REF# R4897405 4.900.000 €

| BEDS | BATHS | BUILT  | PLOT                | TERRACE |
|------|-------|--------|---------------------|---------|
| 5    | 5     | 720 m² | 5008 m <sup>2</sup> | 300 m²  |

This exclusive property offers stunning views of the sea, the Spanish and African coasts and Gibraltar and is situated in a very private and protected location in the elegant and gated Marbella Club Golf Resort. Built with the highest quality; solid wooden floors, Travertino marble, custom made windows, excellent isolation, very modern domotic system, solar and heat pumps for hot water and heating, individually adjustable underfloor heating (solar energy) throughout the house, illuminated and heated swimming pool, poolside barbecue area, spa and gym area, wine cellar, elegant eat-in kitchen, spacious ensuite bedrooms with adjoining bathrooms, are just some of the many outstanding amenities of this beautiful home. The garden is a dream, it has been lovingly landscaped and planned by its owners and has a fully automatic irrigation system. The flat plateau plot has been secured on all sides and is well fenced. Marbella Club Golf Resort with its 18-hole golf course is very privileged and private, yet only 20 minutes away from Marbella, located in the middle of the beautiful Benahavis mountains. This residential area has a gated entrance and 24-hour security. Marbella Club Golf Resort has a wonderful restaurant just 10min walk from the villa where You can enjoy a wonderful meal and a glass of wine.