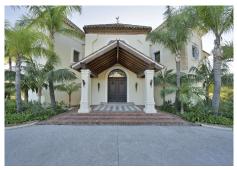

## R4897405

Benahavís

REF# R4897405 4.900.000 €

| BEDS | BATHS | BUILT  | PLOT                | TERRACE |
|------|-------|--------|---------------------|---------|
| 5    | 5     | 720 m² | 5008 m <sup>2</sup> | 300 m²  |

This exclusive property offers stunning views of the sea, the Spanish and African coasts and Gibraltar and is situated in a very private and protected location in the elegant and gated Marbella Club Golf Resort. Built with the highest quality; solid wooden floors, Travertino marble, custom made windows, excellent isolation, very modern domotic system, solar and heat pumps for hot water and heating, individually adjustable underfloor heating (solar energy) throughout the house, illuminated and heated swimming pool, poolside barbecue area, spa and gym area, wine cellar, elegant eat-in kitchen, spacious ensuite bedrooms with adjoining bathrooms, are just some of the many outstanding amenities of this beautiful home. The garden is a dream, it has been lovingly landscaped and planned by its owners and has a fully automatic irrigation system. The flat plateau plot has been secured on all sides and is well fenced. Marbella Club Golf Resort with its 18-hole golf course is very privileged and private, yet only 20 minutes away from Marbella, located in the middle of the beautiful Benahavis mountains. This residential area has a gated entrance and 24-hour security. Marbella Club Golf Resort has a wonderful restaurant just 10min walk from the villa where You can enjoy a wonderful meal and a glass of wine.