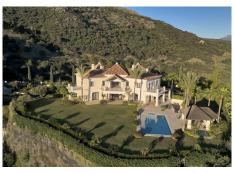

## R4897405

Benahavís

REF# R4897405 4.900.000 €

| BEDS | BATHS | BUILT  | PLOT                | TERRACE |
|------|-------|--------|---------------------|---------|
| 5    | 5     | 720 m² | 5008 m <sup>2</sup> | 300 m²  |

This exclusive property offers stunning views of the sea, the Spanish and African coasts and Gibraltar and is situated in a very private and protected location in the elegant and gated Marbella Club Golf Resort. Built with the highest quality; solid wooden floors, Travertino marble, custom made windows, excellent isolation, very modern domotic system, solar and heat pumps for hot water and heating, individually adjustable underfloor heating (solar energy) throughout the house, illuminated and heated swimming pool, poolside barbecue area, spa and gym area, wine cellar, elegant eat-in kitchen, spacious ensuite bedrooms with adjoining bathrooms, are just some of the many outstanding amenities of this beautiful home. The garden is a dream, it has been lovingly landscaped and planned by its owners and has a fully automatic irrigation system. The flat plateau plot has been secured on all sides and is well fenced. Marbella Club Golf Resort with its 18-hole golf course is very privileged and private, yet only 20 minutes away from Marbella, located in the middle of the beautiful Benahavis mountains. This residential area has a gated entrance and 24-hour security. Marbella Club Golf Resort has a wonderful restaurant just 10min walk from the villa where You can enjoy a wonderful meal and a glass of wine.