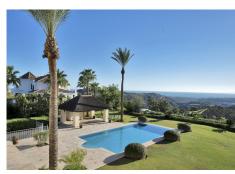

This exclusive property offers stunning views of the sea, the Spanish and African coasts and Gibraltar and is situated in a very private and protected location in the elegant and gated Marbella Club Golf Resort. Built with the highest quality; solid wooden floors, Travertino marble, custom made windows, excellent isolation, very modern domotic system, solar and heat pumps for hot water and heating, individually adjustable underfloor heating (solar energy) throughout the house, illuminated and heated swimming pool, poolside barbecue area, spa and gym area, wine cellar, elegant eat-in kitchen, spacious ensuite bedrooms with adjoining bathrooms, are just some of the many outstanding amenities of this beautiful home. The garden is a dream, it has been lovingly landscaped and planned by its owners and has a fully automatic irrigation system. The flat plateau plot has been secured on all sides and is well fenced. Marbella Club Golf Resort with its 18-hole golf course is very privileged and private, yet only 20 minutes away from Marbella, located in the middle of the beautiful Benahavis mountains. This residential area has a gated entrance and 24-hour security. Marbella Club Golf Resort has a wonderful restaurant just 10min walk from the villa where You can enjoy a wonderful meal and a glass of wine.