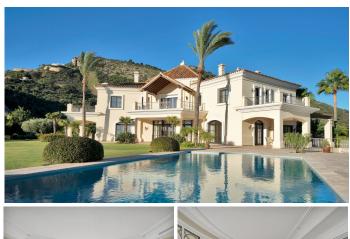

## R4897405

Benahavís

REF# R4897405 4.900.000 €

| BEDS | BATHS | BUILT  | PLOT                | TERRACE |
|------|-------|--------|---------------------|---------|
| 5    | 5     | 720 m² | 5008 m <sup>2</sup> | 300 m²  |

This exclusive property offers stunning views of the sea, the Spanish and African coasts and Gibraltar and is situated in a very private and protected location in the elegant and gated Marbella Club Golf Resort. Built with the highest quality; solid wooden floors, Travertino marble, custom made windows, excellent isolation, very modern domotic system, solar and heat pumps for hot water and heating, individually adjustable underfloor heating (solar energy) throughout the house, illuminated and heated swimming pool, poolside barbecue area, spa and gym area, wine cellar, elegant eat-in kitchen, spacious ensuite bedrooms with adjoining bathrooms, are just some of the many outstanding amenities of this beautiful home. The garden is a dream, it has been lovingly landscaped and planned by its owners and has a fully automatic irrigation system. The flat plateau plot has been secured on all sides and is well fenced. Marbella Club Golf Resort with its 18-hole golf course is very privileged and private, yet only 20 minutes away from Marbella, located in the middle of the beautiful Benahavis mountains. This residential area has a gated entrance and 24-hour security. Marbella Club Golf Resort has a wonderful restaurant just 10min walk from the villa where You can enjoy a wonderful meal and a glass of wine.