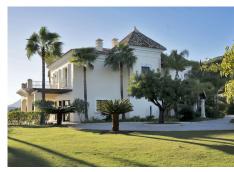

## R4897405

Benahavís

REF# R4897405 4.900.000 €

| BEDS | BATHS | BUILT  | PLOT                | TERRACE |
|------|-------|--------|---------------------|---------|
| 5    | 5     | 720 m² | 5008 m <sup>2</sup> | 300 m²  |

This exclusive property offers stunning views of the sea, the Spanish and African coasts and Gibraltar and is situated in a very private and protected location in the elegant and gated Marbella Club Golf Resort. Built with the highest quality; solid wooden floors, Travertino marble, custom made windows, excellent isolation, very modern domotic system, solar and heat pumps for hot water and heating, individually adjustable underfloor heating (solar energy) throughout the house, illuminated and heated swimming pool, poolside barbecue area, spa and gym area, wine cellar, elegant eat-in kitchen, spacious ensuite bedrooms with adjoining bathrooms, are just some of the many outstanding amenities of this beautiful home. The garden is a dream, it has been lovingly landscaped and planned by its owners and has a fully automatic irrigation system. The flat plateau plot has been secured on all sides and is well fenced. Marbella Club Golf Resort with its 18-hole golf course is very privileged and private, yet only 20 minutes away from Marbella, located in the middle of the beautiful Benahavis mountains. This residential area has a gated entrance and 24-hour security. Marbella Club Golf Resort has a wonderful restaurant just 10min walk from the villa where You can enjoy a wonderful meal and a glass of wine.