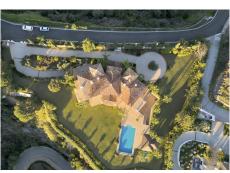

## R4897405

Benahavís

REF# R4897405 4.900.000 €

| BEDS | BATHS | BUILT  | PLOT                | TERRACE |
|------|-------|--------|---------------------|---------|
| 5    | 5     | 720 m² | 5008 m <sup>2</sup> | 300 m²  |

This exclusive property offers stunning views of the sea, the Spanish and African coasts and Gibraltar and is situated in a very private and protected location in the elegant and gated Marbella Club Golf Resort. Built with the highest quality; solid wooden floors, Travertino marble, custom made windows, excellent isolation, very modern domotic system, solar and heat pumps for hot water and heating, individually adjustable underfloor heating (solar energy) throughout the house, illuminated and heated swimming pool, poolside barbecue area, spa and gym area, wine cellar, elegant eat-in kitchen, spacious ensuite bedrooms with adjoining bathrooms, are just some of the many outstanding amenities of this beautiful home. The garden is a dream, it has been lovingly landscaped and planned by its owners and has a fully automatic irrigation system. The flat plateau plot has been secured on all sides and is well fenced. Marbella Club Golf Resort with its 18-hole golf course is very privileged and private, yet only 20 minutes away from Marbella, located in the middle of the beautiful Benahavis mountains. This residential area has a gated entrance and 24-hour security. Marbella Club Golf Resort has a wonderful restaurant just 10min walk from the villa where You can enjoy a wonderful meal and a glass of wine.