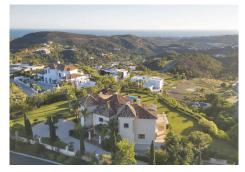

## R4897405

Benahavís

REF# R4897405 4.900.000 €

| BEDS | BATHS | BUILT  | PLOT                | TERRACE |
|------|-------|--------|---------------------|---------|
| 5    | 5     | 720 m² | 5008 m <sup>2</sup> | 300 m²  |

This exclusive property offers stunning views of the sea, the Spanish and African coasts and Gibraltar and is situated in a very private and protected location in the elegant and gated Marbella Club Golf Resort. Built with the highest quality; solid wooden floors, Travertino marble, custom made windows, excellent isolation, very modern domotic system, solar and heat pumps for hot water and heating, individually adjustable underfloor heating (solar energy) throughout the house, illuminated and heated swimming pool, poolside barbecue area, spa and gym area, wine cellar, elegant eat-in kitchen, spacious ensuite bedrooms with adjoining bathrooms, are just some of the many outstanding amenities of this beautiful home. The garden is a dream, it has been lovingly landscaped and planned by its owners and has a fully automatic irrigation system. The flat plateau plot has been secured on all sides and is well fenced. Marbella Club Golf Resort with its 18-hole golf course is very privileged and private, yet only 20 minutes away from Marbella, located in the middle of the beautiful Benahavis mountains. This residential area has a gated entrance and 24-hour security. Marbella Club Golf Resort has a wonderful restaurant just 10min walk from the villa where You can enjoy a wonderful meal and a glass of wine.