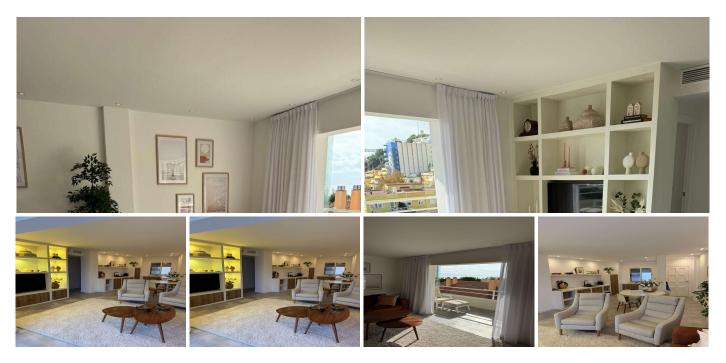

#### REF# R4897324 485.000 €

| BEDS | BATHS | BUILT  | TERRACE |
|------|-------|--------|---------|
| 3    | 1     | 101 m² | 20 m²   |

\*\*Penthouse Paradise with Stunning Sea Views in La Carihuela\*\* Discover your dream home with this exquisite penthouse, perfectly situated within walking distance to the pristine beaches of La Carihuela. This charming residence boasts 99 m<sup>2</sup> of constructed space, offering 3 spacious bedrooms, a modern American kitchen, and a cozy living room. The highlight is undoubtedly the glassed-in terrace, providing breathtaking panoramic sea views that will leave you in awe. Enjoy the convenience of private parking and a storage room, ensuring ample space for all your needs. The property is in excellent second-hand condition, featuring built-in wardrobes and a heating/cooling pump system for year-round comfort. With a south-facing orientation, you'll bask in natural light throughout the day. This penthouse is part of a well-maintained complex with an elevator, offering access to a refreshing swimming pool and lush garden areas. Located close to essential amenities, this home combines luxury and convenience in one irresistible package. Don't miss the opportunity to own a slice of paradise in this sought-after location!