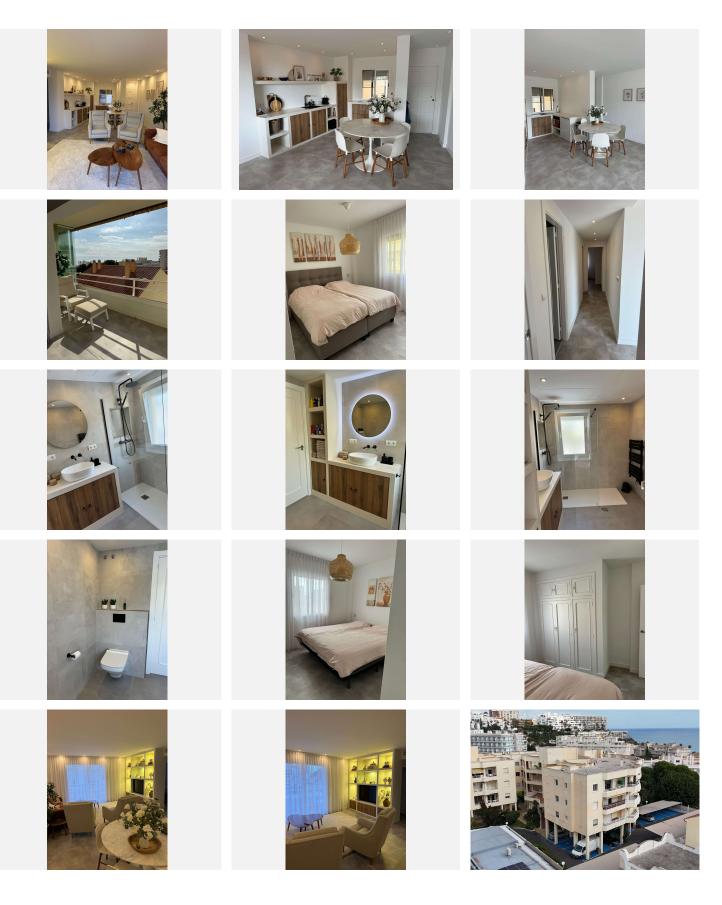

#### REF# R4897324 485.000 €

| BEDS | BATHS | BUILT  | TERRACE |
|------|-------|--------|---------|
| 3    | 1     | 101 m² | 20 m²   |

\*\*Penthouse Paradise with Stunning Sea Views in La Carihuela\*\* Discover your dream home with this exquisite penthouse, perfectly situated within walking distance to the pristine beaches of La Carihuela. This charming residence boasts 99 m<sup>2</sup> of constructed space, offering 3 spacious bedrooms, a modern American kitchen, and a cozy living room. The highlight is undoubtedly the glassed-in terrace, providing breathtaking panoramic sea views that will leave you in awe. Enjoy the convenience of private parking and a storage room, ensuring ample space for all your needs. The property is in excellent second-hand condition, featuring built-in wardrobes and a heating/cooling pump system for year-round comfort. With a south-facing orientation, you'll bask in natural light throughout the day. This penthouse is part of a well-maintained complex with an elevator, offering access to a refreshing swimming pool and lush garden areas. Located close to essential amenities, this home combines luxury and convenience in one irresistible package. Don't miss the opportunity to own a slice of paradise in this sought-after location!