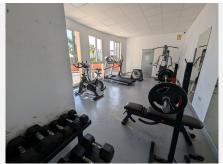

R4896967

Riviera del Sol

REF# R4896967 279.000 €

| BEDS | BATHS | BUILT | TERRACE |
|------|-------|-------|---------|
| 2    | 2     | 85 m² | 18 m²   |

Spacious West-Facing Apartment with Stunning Views in Riviera del Sol, Mijas Costa Discover this exquisite two-bedroom, two-bathroom apartment located in one of Riviera del Sol's most sought-after urbanisation. Perfectly positioned on the middle floor, this west-facing gem offers stunning mountain and sea views, ensuring beautiful sunsets and an abundance of natural light. Upon entering the property, you'll find a well-appointed kitchen on your left, complete with a convenient laundry area. To the right, there is a guest bathroom, a generous storage cupboard, and a bright guest bedroom featuring fitted wardrobes and large windows. The heart of the home is a spacious living and dining area that opens onto an impressive 18-square-meter terrace. From here, you'll enjoy uninterrupted views of lush greenery and the surrounding rural landscape, offering peace and privacy with no nearby buildings in sight. The master bedroom is a true retreat, boasting direct access to the terrace, ample space, and a luxurious en-suite bathroom. Additional storage space is conveniently located adjacent to the en-suite. This apartment has been carefully maintained and is part of a prestigious community that offers excellent amenities, including two swimming pools, a fully equipped gymnasium, underground garage parking, and a secure storage room. Conveniently situated, the property is just a few minutes' drive to the beach, offering both tranquility and accessibility. This property must be seen to be fully appreciated. Its breathtaking views and premium location make it a rare