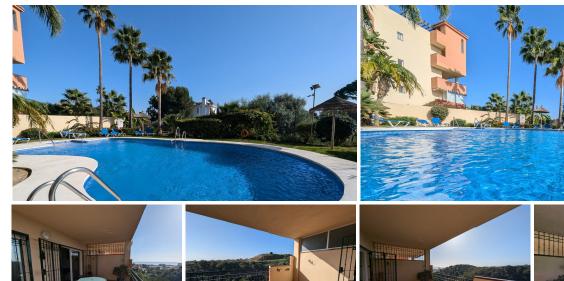

R4896967

Riviera del Sol

REF# R4896967 279.000 €

| BEDS | BATHS | BUILT | TERRACE |
|------|-------|-------|---------|
| 2    | 2     | 85 m² | 18 m²   |

Spacious West-Facing Apartment with Stunning Views in Riviera del Sol, Mijas Costa Discover this exquisite two-bedroom, two-bathroom apartment located in one of Riviera del Sol's most sought-after urbanisation. Perfectly positioned on the middle floor, this west-facing gem offers stunning mountain and sea views, ensuring beautiful sunsets and an abundance of natural light. Upon entering the property, you'll find a well-appointed kitchen on your left, complete with a convenient laundry area. To the right, there is a guest bathroom, a generous storage cupboard, and a bright guest bedroom featuring fitted wardrobes and large windows. The heart of the home is a spacious living and dining area that opens onto an impressive 18-square-meter terrace. From here, you'll enjoy uninterrupted views of lush greenery and the surrounding rural landscape, offering peace and privacy with no nearby buildings in sight. The master bedroom is a true retreat, boasting direct access to the terrace, ample space, and a luxurious en-suite bathroom. Additional storage space is conveniently located adjacent to the en-suite. This apartment has been carefully maintained and is part of a prestigious community that offers excellent amenities, including two swimming pools, a fully equipped gymnasium, underground garage parking, and a secure storage room. Conveniently situated, the property is just a few minutes' drive to the beach, offering both tranquility and accessibility. This property must be seen to be fully appreciated. Its breathtaking views and premium location make it a rare