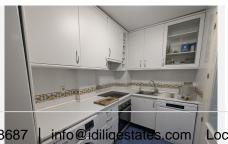

R4896967

Riviera del Sol

REF# R4896967 279.000 €

| BEDS | BATHS | BUILT | TERRACE |
|------|-------|-------|---------|
| 2    | 2     | 85 m² | 18 m²   |

Spacious West-Facing Apartment with Stunning Views in Riviera del Sol, Mijas Costa Discover this exquisite two-bedroom, two-bathroom apartment located in one of Riviera del Sol's most sought-after urbanisation. Perfectly positioned on the middle floor, this west-facing gem offers stunning mountain and sea views, ensuring beautiful sunsets and an abundance of natural light. Upon entering the property, you'll find a well-appointed kitchen on your left, complete with a convenient laundry area. To the right, there is a guest bathroom, a generous storage cupboard, and a bright guest bedroom featuring fitted wardrobes and large windows. The heart of the home is a spacious living and dining area that opens onto an impressive 18-square-meter terrace. From here, you'll enjoy uninterrupted views of lush greenery and the surrounding rural landscape, offering peace and privacy with no nearby buildings in sight. The master bedroom is a true retreat, boasting direct access to the terrace, ample space, and a luxurious en-suite bathroom. Additional storage space is conveniently located adjacent to the en-suite. This apartment has been carefully maintained and is part of a prestigious community that offers excellent amenities, including two swimming pools, a fully equipped gymnasium, underground garage parking, and a secure storage room. Conveniently situated, the property is just a few minutes' drive to the beach, offering both tranquility and accessibility. This property must be seen to be fully appreciated. Its breathtaking views and premium location make it a rare