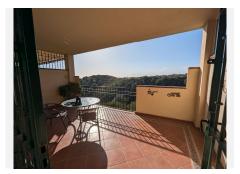

R4896967

Riviera del Sol

REF# R4896967 279.000 €

| BEDS | BATHS | BUILT | TERRACE |
|------|-------|-------|---------|
| 2    | 2     | 85 m² | 18 m²   |

Spacious West-Facing Apartment with Stunning Views in Riviera del Sol, Mijas Costa Discover this exquisite two-bedroom, two-bathroom apartment located in one of Riviera del Sol's most sought-after urbanisation. Perfectly positioned on the middle floor, this west-facing gem offers stunning mountain and sea views, ensuring beautiful sunsets and an abundance of natural light. Upon entering the property, you'll find a well-appointed kitchen on your left, complete with a convenient laundry area. To the right, there is a guest bathroom, a generous storage cupboard, and a bright guest bedroom featuring fitted wardrobes and large windows. The heart of the home is a spacious living and dining area that opens onto an impressive 18-square-meter terrace. From here, you'll enjoy uninterrupted views of lush greenery and the surrounding rural landscape, offering peace and privacy with no nearby buildings in sight. The master bedroom is a true retreat, boasting direct access to the terrace, ample space, and a luxurious en-suite bathroom. Additional storage space is conveniently located adjacent to the en-suite. This apartment has been carefully maintained and is part of a prestigious community that offers excellent amenities, including two swimming pools, a fully equipped gymnasium, underground garage parking, and a secure storage room. Conveniently situated, the property is just a few minutes' drive to the beach, offering both tranquility and accessibility. This property must be seen to be fully appreciated. Its breathtaking views and premium location make it a rare