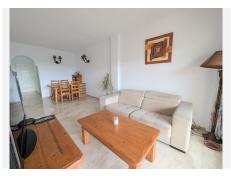

R4896967

Riviera del Sol

REF# R4896967 279.000 €

| BEDS | BATHS | BUILT | TERRACE |
|------|-------|-------|---------|
| 2    | 2     | 85 m² | 18 m²   |

Spacious West-Facing Apartment with Stunning Views in Riviera del Sol, Mijas Costa Discover this exquisite two-bedroom, two-bathroom apartment located in one of Riviera del Sol's most sought-after urbanisation. Perfectly positioned on the middle floor, this west-facing gem offers stunning mountain and sea views, ensuring beautiful sunsets and an abundance of natural light. Upon entering the property, you'll find a well-appointed kitchen on your left, complete with a convenient laundry area. To the right, there is a guest bathroom, a generous storage cupboard, and a bright guest bedroom featuring fitted wardrobes and large windows. The heart of the home is a spacious living and dining area that opens onto an impressive 18-square-meter terrace. From here, you'll enjoy uninterrupted views of lush greenery and the surrounding rural landscape, offering peace and privacy with no nearby buildings in sight. The master bedroom is a true retreat, boasting direct access to the terrace, ample space, and a luxurious en-suite bathroom. Additional storage space is conveniently located adjacent to the en-suite. This apartment has been carefully maintained and is part of a prestigious community that offers excellent amenities, including two swimming pools, a fully equipped gymnasium, underground garage parking, and a secure storage room. Conveniently situated, the property is just a few minutes' drive to the beach, offering both tranquility and accessibility. This property must be seen to be fully appreciated. Its breathtaking views and premium location make it a rare