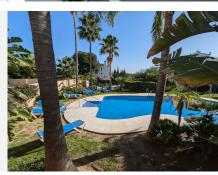

R4896967

Riviera del Sol

REF# R4896967 279.000 €

| BEDS | BATHS | BUILT | TERRACE |
|------|-------|-------|---------|
| 2    | 2     | 85 m² | 18 m²   |

Spacious West-Facing Apartment with Stunning Views in Riviera del Sol, Mijas Costa Discover this exquisite two-bedroom, two-bathroom apartment located in one of Riviera del Sol's most sought-after urbanisation. Perfectly positioned on the middle floor, this west-facing gem offers stunning mountain and sea views, ensuring beautiful sunsets and an abundance of natural light. Upon entering the property, you'll find a well-appointed kitchen on your left, complete with a convenient laundry area. To the right, there is a guest bathroom, a generous storage cupboard, and a bright guest bedroom featuring fitted wardrobes and large windows. The heart of the home is a spacious living and dining area that opens onto an impressive 18-square-meter terrace. From here, you'll enjoy uninterrupted views of lush greenery and the surrounding rural landscape, offering peace and privacy with no nearby buildings in sight. The master bedroom is a true retreat, boasting direct access to the terrace, ample space, and a luxurious en-suite bathroom. Additional storage space is conveniently located adjacent to the en-suite. This apartment has been carefully maintained and is part of a prestigious community that offers excellent amenities, including two swimming pools, a fully equipped gymnasium, underground garage parking, and a secure storage room. Conveniently situated, the property is just a few minutes' drive to the beach, offering both tranquility and accessibility. This property must be seen to be fully appreciated. Its breathtaking views and premium location make it a rare