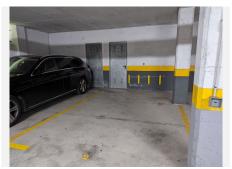

R4896967

Riviera del Sol

REF# R4896967 279.000 €

| BEDS | BATHS | BUILT | TERRACE |
|------|-------|-------|---------|
| 2    | 2     | 85 m² | 18 m²   |

Spacious West-Facing Apartment with Stunning Views in Riviera del Sol, Mijas Costa Discover this exquisite two-bedroom, two-bathroom apartment located in one of Riviera del Sol's most sought-after urbanisation. Perfectly positioned on the middle floor, this west-facing gem offers stunning mountain and sea views, ensuring beautiful sunsets and an abundance of natural light. Upon entering the property, you'll find a well-appointed kitchen on your left, complete with a convenient laundry area. To the right, there is a guest bathroom, a generous storage cupboard, and a bright guest bedroom featuring fitted wardrobes and large windows. The heart of the home is a spacious living and dining area that opens onto an impressive 18-square-meter terrace. From here, you'll enjoy uninterrupted views of lush greenery and the surrounding rural landscape, offering peace and privacy with no nearby buildings in sight. The master bedroom is a true retreat, boasting direct access to the terrace, ample space, and a luxurious en-suite bathroom. Additional storage space is conveniently located adjacent to the en-suite. This apartment has been carefully maintained and is part of a prestigious community that offers excellent amenities, including two swimming pools, a fully equipped gymnasium, underground garage parking, and a secure storage room. Conveniently situated, the property is just a few minutes' drive to the beach, offering both tranquility and accessibility. This property must be seen to be fully appreciated. Its breathtaking views and premium location make it a rare