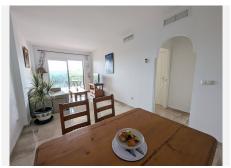

R4896967

Riviera del Sol

REF# R4896967 279.000 €

| BEDS | BATHS | BUILT | TERRACE |
|------|-------|-------|---------|
| 2    | 2     | 85 m² | 18 m²   |

Spacious West-Facing Apartment with Stunning Views in Riviera del Sol, Mijas Costa Discover this exquisite two-bedroom, two-bathroom apartment located in one of Riviera del Sol's most sought-after urbanisation. Perfectly positioned on the middle floor, this west-facing gem offers stunning mountain and sea views, ensuring beautiful sunsets and an abundance of natural light. Upon entering the property, you'll find a well-appointed kitchen on your left, complete with a convenient laundry area. To the right, there is a guest bathroom, a generous storage cupboard, and a bright guest bedroom featuring fitted wardrobes and large windows. The heart of the home is a spacious living and dining area that opens onto an impressive 18-square-meter terrace. From here, you'll enjoy uninterrupted views of lush greenery and the surrounding rural landscape, offering peace and privacy with no nearby buildings in sight. The master bedroom is a true retreat, boasting direct access to the terrace, ample space, and a luxurious en-suite bathroom. Additional storage space is conveniently located adjacent to the en-suite. This apartment has been carefully maintained and is part of a prestigious community that offers excellent amenities, including two swimming pools, a fully equipped gymnasium, underground garage parking, and a secure storage room. Conveniently situated, the property is just a few minutes' drive to the beach, offering both tranquility and accessibility. This property must be seen to be fully appreciated. Its breathtaking views and premium location make it a rare