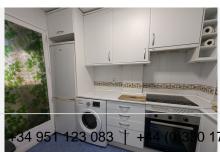

R4896967

Riviera del Sol

REF# R4896967 279.000 €

| BEDS | BATHS | BUILT | TERRACE |
|------|-------|-------|---------|
| 2    | 2     | 85 m² | 18 m²   |

Spacious West-Facing Apartment with Stunning Views in Riviera del Sol, Mijas Costa Discover this exquisite two-bedroom, two-bathroom apartment located in one of Riviera del Sol's most sought-after urbanisation. Perfectly positioned on the middle floor, this west-facing gem offers stunning mountain and sea views, ensuring beautiful sunsets and an abundance of natural light. Upon entering the property, you'll find a well-appointed kitchen on your left, complete with a convenient laundry area. To the right, there is a guest bathroom, a generous storage cupboard, and a bright guest bedroom featuring fitted wardrobes and large windows. The heart of the home is a spacious living and dining area that opens onto an impressive 18-square-meter terrace. From here, you'll enjoy uninterrupted views of lush greenery and the surrounding rural landscape, offering peace and privacy with no nearby buildings in sight. The master bedroom is a true retreat, boasting direct access to the terrace, ample space, and a luxurious en-suite bathroom. Additional storage space is conveniently located adjacent to the en-suite. This apartment has been carefully maintained and is part of a prestigious community that offers excellent amenities, including two swimming pools, a fully equipped gymnasium, underground garage parking, and a secure storage room. Conveniently situated, the property is just a few minutes' drive to the beach, offering both tranquility and accessibility. This property must be seen to be fully appreciated. Its breathtaking views and premium location make it a rare