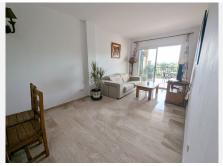

R4896967

Riviera del Sol

REF# R4896967 279.000 €

| BEDS | BATHS | BUILT | TERRACE |
|------|-------|-------|---------|
| 2    | 2     | 85 m² | 18 m²   |

Spacious West-Facing Apartment with Stunning Views in Riviera del Sol, Mijas Costa Discover this exquisite two-bedroom, two-bathroom apartment located in one of Riviera del Sol's most sought-after urbanisation. Perfectly positioned on the middle floor, this west-facing gem offers stunning mountain and sea views, ensuring beautiful sunsets and an abundance of natural light. Upon entering the property, you'll find a well-appointed kitchen on your left, complete with a convenient laundry area. To the right, there is a guest bathroom, a generous storage cupboard, and a bright guest bedroom featuring fitted wardrobes and large windows. The heart of the home is a spacious living and dining area that opens onto an impressive 18-square-meter terrace. From here, you'll enjoy uninterrupted views of lush greenery and the surrounding rural landscape, offering peace and privacy with no nearby buildings in sight. The master bedroom is a true retreat, boasting direct access to the terrace, ample space, and a luxurious en-suite bathroom. Additional storage space is conveniently located adjacent to the en-suite. This apartment has been carefully maintained and is part of a prestigious community that offers excellent amenities, including two swimming pools, a fully equipped gymnasium, underground garage parking, and a secure storage room. Conveniently situated, the property is just a few minutes' drive to the beach, offering both tranquility and accessibility. This property must be seen to be fully appreciated. Its breathtaking views and premium location make it a rare