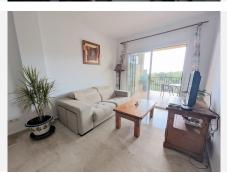

R4896967

Riviera del Sol

REF# R4896967 279.000 €

| BEDS | BATHS | BUILT | TERRACE |
|------|-------|-------|---------|
| 2    | 2     | 85 m² | 18 m²   |

Spacious West-Facing Apartment with Stunning Views in Riviera del Sol, Mijas Costa Discover this exquisite two-bedroom, two-bathroom apartment located in one of Riviera del Sol's most sought-after urbanisation. Perfectly positioned on the middle floor, this west-facing gem offers stunning mountain and sea views, ensuring beautiful sunsets and an abundance of natural light. Upon entering the property, you'll find a well-appointed kitchen on your left, complete with a convenient laundry area. To the right, there is a guest bathroom, a generous storage cupboard, and a bright guest bedroom featuring fitted wardrobes and large windows. The heart of the home is a spacious living and dining area that opens onto an impressive 18-square-meter terrace. From here, you'll enjoy uninterrupted views of lush greenery and the surrounding rural landscape, offering peace and privacy with no nearby buildings in sight. The master bedroom is a true retreat, boasting direct access to the terrace, ample space, and a luxurious en-suite bathroom. Additional storage space is conveniently located adjacent to the en-suite. This apartment has been carefully maintained and is part of a prestigious community that offers excellent amenities, including two swimming pools, a fully equipped gymnasium, underground garage parking, and a secure storage room. Conveniently situated, the property is just a few minutes' drive to the beach, offering both tranquility and accessibility. This property must be seen to be fully appreciated. Its breathtaking views and premium location make it a rare