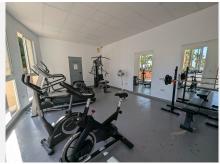

R4896967

Riviera del Sol

REF# R4896967 279.000 €

| BEDS | BATHS | BUILT | TERRACE |
|------|-------|-------|---------|
| 2    | 2     | 85 m² | 18 m²   |

Spacious West-Facing Apartment with Stunning Views in Riviera del Sol, Mijas Costa Discover this exquisite two-bedroom, two-bathroom apartment located in one of Riviera del Sol's most sought-after urbanisation. Perfectly positioned on the middle floor, this west-facing gem offers stunning mountain and sea views, ensuring beautiful sunsets and an abundance of natural light. Upon entering the property, you'll find a well-appointed kitchen on your left, complete with a convenient laundry area. To the right, there is a guest bathroom, a generous storage cupboard, and a bright guest bedroom featuring fitted wardrobes and large windows. The heart of the home is a spacious living and dining area that opens onto an impressive 18-square-meter terrace. From here, you'll enjoy uninterrupted views of lush greenery and the surrounding rural landscape, offering peace and privacy with no nearby buildings in sight. The master bedroom is a true retreat, boasting direct access to the terrace, ample space, and a luxurious en-suite bathroom. Additional storage space is conveniently located adjacent to the en-suite. This apartment has been carefully maintained and is part of a prestigious community that offers excellent amenities, including two swimming pools, a fully equipped gymnasium, underground garage parking, and a secure storage room. Conveniently situated, the property is just a few minutes' drive to the beach, offering both tranquility and accessibility. This property must be seen to be fully appreciated. Its breathtaking views and premium location make it a rare