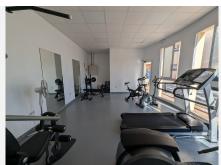

R4896967

Riviera del Sol

REF# R4896967 279.000 €

| BEDS | BATHS | BUILT | TERRACE |
|------|-------|-------|---------|
| 2    | 2     | 85 m² | 18 m²   |

Spacious West-Facing Apartment with Stunning Views in Riviera del Sol, Mijas Costa Discover this exquisite two-bedroom, two-bathroom apartment located in one of Riviera del Sol's most sought-after urbanisation. Perfectly positioned on the middle floor, this west-facing gem offers stunning mountain and sea views, ensuring beautiful sunsets and an abundance of natural light. Upon entering the property, you'll find a well-appointed kitchen on your left, complete with a convenient laundry area. To the right, there is a guest bathroom, a generous storage cupboard, and a bright guest bedroom featuring fitted wardrobes and large windows. The heart of the home is a spacious living and dining area that opens onto an impressive 18-square-meter terrace. From here, you'll enjoy uninterrupted views of lush greenery and the surrounding rural landscape, offering peace and privacy with no nearby buildings in sight. The master bedroom is a true retreat, boasting direct access to the terrace, ample space, and a luxurious en-suite bathroom. Additional storage space is conveniently located adjacent to the en-suite. This apartment has been carefully maintained and is part of a prestigious community that offers excellent amenities, including two swimming pools, a fully equipped gymnasium, underground garage parking, and a secure storage room. Conveniently situated, the property is just a few minutes' drive to the beach, offering both tranquility and accessibility. This property must be seen to be fully appreciated. Its breathtaking views and premium location make it a rare