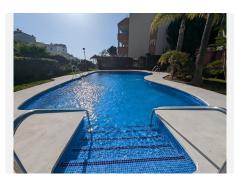

R4896967

Riviera del Sol

REF# R4896967 279.000 €

| BEDS | BATHS | BUILT | TERRACE |
|------|-------|-------|---------|
| 2    | 2     | 85 m² | 18 m²   |

Spacious West-Facing Apartment with Stunning Views in Riviera del Sol, Mijas Costa Discover this exquisite two-bedroom, two-bathroom apartment located in one of Riviera del Sol's most sought-after urbanisation. Perfectly positioned on the middle floor, this west-facing gem offers stunning mountain and sea views, ensuring beautiful sunsets and an abundance of natural light. Upon entering the property, you'll find a well-appointed kitchen on your left, complete with a convenient laundry area. To the right, there is a guest bathroom, a generous storage cupboard, and a bright guest bedroom featuring fitted wardrobes and large windows. The heart of the home is a spacious living and dining area that opens onto an impressive 18-square-meter terrace. From here, you'll enjoy uninterrupted views of lush greenery and the surrounding rural landscape, offering peace and privacy with no nearby buildings in sight. The master bedroom is a true retreat, boasting direct access to the terrace, ample space, and a luxurious en-suite bathroom. Additional storage space is conveniently located adjacent to the en-suite. This apartment has been carefully maintained and is part of a prestigious community that offers excellent amenities, including two swimming pools, a fully equipped gymnasium, underground garage parking, and a secure storage room. Conveniently situated, the property is just a few minutes' drive to the beach, offering both tranquility and accessibility. This property must be seen to be fully appreciated. Its breathtaking views and premium location make it a rare