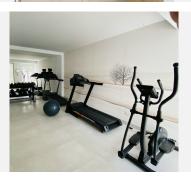

## IDILIQ ESTATES

R4896937 Outope Altos de los Monteros
REF# R4896937 325.000 €

| BEDS | BATHS | BUILT | TERRACE |
|------|-------|-------|---------|
| 1    | 1     | 68 m² | 21 m²   |

Rare opportunity ELEMENTS - Altos de Los Monteros / New construction from 2022, 1 room bijou 68m2 like first occupancy fully furnished with sea views Renting or own use? Moving in is actually possible immediately, as this almost 70m2 bijou is fully furnished and luxuriously equipped. Although built in 2022, it feels like a first occupancy. Upon entry you will find a modern open plan kitchen & living-dining area, a separate bedroom, a pleasantly large shower bathroom and a very spacious 21m2 terrace with views of the sea and the surrounding green landscape. There is also plenty of storage space in the form of fitted wardrobes, a utility room with washing machine in the kitchen and comfortable underfloor heating in the bedroom and bathroom. Of course, this attractive apartment also has a parking space. The complex is closed, has a large communal pool and a modern, cozy lounge including a fitness room. Only 7 minutes by car and you can do your shopping or have easy access to the A7 in the direction of Marbella. The Costa del Sol hospital is also close by. Of course, you will also find the nearest beach, Playa Bahia de Marbella, just 8 minutes away by car and many more within a 10-15 minute drive. The same applies to many golf courses in the area, which can be reached quickly by car. The new owner could, for example, work comfortably from home or let tenants enjoy the apartment, because here you will find the most modern comfort combined with tranquillity and Andalusian flair, also due to the well-kept and Spanish-style complex. By the way, if you +34 951 123 083 | +44 (0)330 179 8687 | info@idiligestates.com Local 28, Edificio D, Centro de Negocios Puerta de Banús, N-340, Km 175, 29660 Nueva Andlaucia