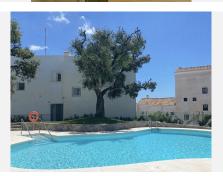

## IDILIQ ESTATES

R4896937 Outope Altos de los Monteros
REF# R4896937 325.000 €

| BEDS | BATHS | BUILT | TERRACE |
|------|-------|-------|---------|
| 1    | 1     | 68 m² | 21 m²   |

Rare opportunity ELEMENTS - Altos de Los Monteros / New construction from 2022, 1 room bijou 68m2 like first occupancy fully furnished with sea views Renting or own use? Moving in is actually possible immediately, as this almost 70m2 bijou is fully furnished and luxuriously equipped. Although built in 2022, it feels like a first occupancy. Upon entry you will find a modern open plan kitchen & living-dining area, a separate bedroom, a pleasantly large shower bathroom and a very spacious 21m2 terrace with views of the sea and the surrounding green landscape. There is also plenty of storage space in the form of fitted wardrobes, a utility room with washing machine in the kitchen and comfortable underfloor heating in the bedroom and bathroom. Of course, this attractive apartment also has a parking space. The complex is closed, has a large communal pool and a modern, cozy lounge including a fitness room. Only 7 minutes by car and you can do your shopping or have easy access to the A7 in the direction of Marbella. The Costa del Sol hospital is also close by. Of course, you will also find the nearest beach, Playa Bahia de Marbella, just 8 minutes away by car and many more within a 10-15 minute drive. The same applies to many golf courses in the area, which can be reached quickly by car. The new owner could, for example, work comfortably from home or let tenants enjoy the apartment, because here you will find the most modern comfort combined with tranquillity and Andalusian flair, also due to the well-kept and Spanish-style complex. By the way, if you +34 951 123 083 | +44 (0)330 179 8687 | info@idiligestates.com Local 28, Edificio D, Centro de Negocios Puerta de Banús, N-340, Km 175, 29660 Nueva Andlaucia