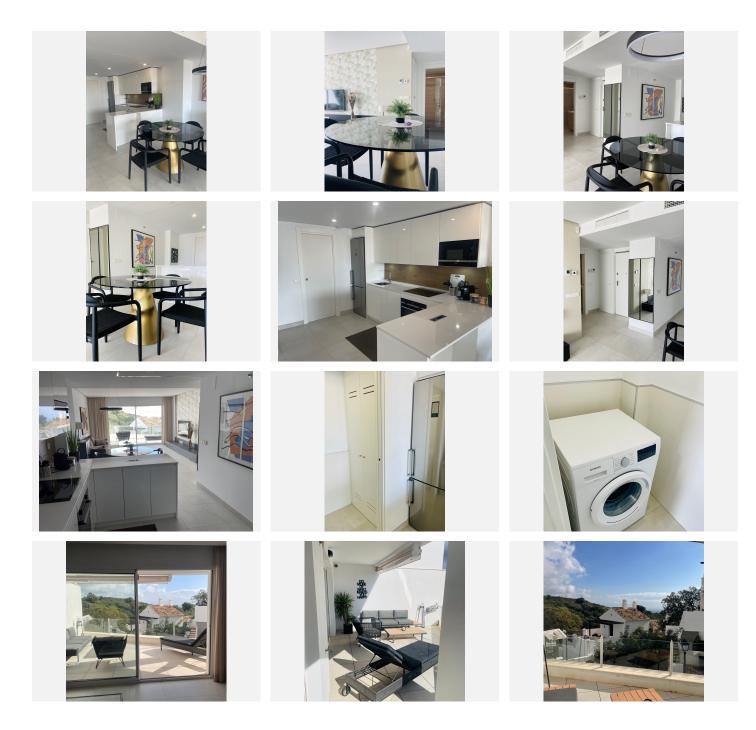

## IDILIQ ESTATES

R4896937 Outope Altos de los Monteros
REF# R4896937 325.000 €

| BEDS | BATHS | BUILT | TERRACE |
|------|-------|-------|---------|
| 1    | 1     | 68 m² | 21 m²   |

Rare opportunity ELEMENTS - Altos de Los Monteros / New construction from 2022, 1 room bijou 68m2 like first occupancy fully furnished with sea views Renting or own use? Moving in is actually possible immediately, as this almost 70m2 bijou is fully furnished and luxuriously equipped. Although built in 2022, it feels like a first occupancy. Upon entry you will find a modern open plan kitchen & living-dining area, a separate bedroom, a pleasantly large shower bathroom and a very spacious 21m2 terrace with views of the sea and the surrounding green landscape. There is also plenty of storage space in the form of fitted wardrobes, a utility room with washing machine in the kitchen and comfortable underfloor heating in the bedroom and bathroom. Of course, this attractive apartment also has a parking space. The complex is closed, has a large communal pool and a modern, cozy lounge including a fitness room. Only 7 minutes by car and you can do your shopping or have easy access to the A7 in the direction of Marbella. The Costa del Sol hospital is also close by. Of course, you will also find the nearest beach, Playa Bahia de Marbella, just 8 minutes away by car and many more within a 10-15 minute drive. The same applies to many golf courses in the area, which can be reached quickly by car. The new owner could, for example, work comfortably from home or let tenants enjoy the apartment, because here you will find the most modern comfort combined with tranquillity and Andalusian flair, also due to the well-kept and Spanish-style complex. By the way, if you +34 951 123 083 | +44 (0)330 179 8687 | info@idiligestates.com Local 28, Edificio D, Centro de Negocios Puerta de Banús, N-340, Km 175, 29660 Nueva Andlaucia