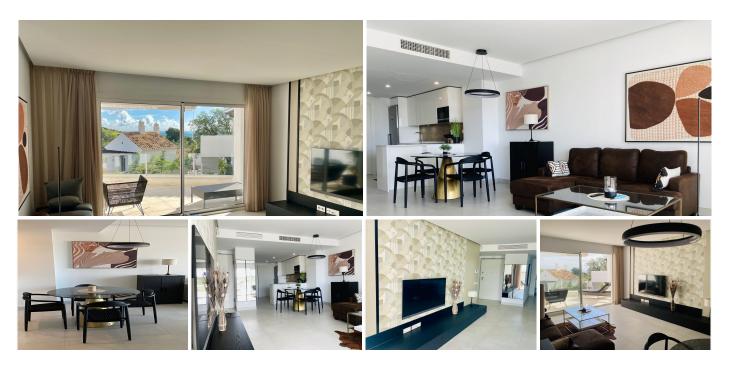

## IDILIQ ESTATES

R4896937 Outope Altos de los Monteros
REF# R4896937 325.000 €

| BEDS | BATHS | BUILT | TERRACE |
|------|-------|-------|---------|
| 1    | 1     | 68 m² | 21 m²   |

Rare opportunity ELEMENTS - Altos de Los Monteros / New construction from 2022, 1 room bijou 68m2 like first occupancy fully furnished with sea views Renting or own use? Moving in is actually possible immediately, as this almost 70m2 bijou is fully furnished and luxuriously equipped. Although built in 2022, it feels like a first occupancy. Upon entry you will find a modern open plan kitchen & living-dining area, a separate bedroom, a pleasantly large shower bathroom and a very spacious 21m2 terrace with views of the sea and the surrounding green landscape. There is also plenty of storage space in the form of fitted wardrobes, a utility room with washing machine in the kitchen and comfortable underfloor heating in the bedroom and bathroom. Of course, this attractive apartment also has a parking space. The complex is closed, has a large communal pool and a modern, cozy lounge including a fitness room. Only 7 minutes by car and you can do your shopping or have easy access to the A7 in the direction of Marbella. The Costa del Sol hospital is also close by. Of course, you will also find the nearest beach, Playa Bahia de Marbella, just 8 minutes away by car and many more within a 10-15 minute drive. The same applies to many golf courses in the area, which can be reached quickly by car. The new owner could, for example, work comfortably from home or let tenants enjoy the apartment, because here you will find the most modern comfort combined with tranquillity and Andalusian flair, also due to the well-kept and Spanish-style complex. By the way, if you +34 951 123 083 | +44 (0)330 179 8687 | info@idiligestates.com Local 28, Edificio D, Centro de Negocios Puerta de Banús, N-340, Km 175, 29660 Nueva Andlaucia