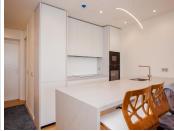

From the moment you enter, you're greeted by a bright and open-plan living and dining area, seamlessly connected to a spacious terrace where you can lounge, dine, or simply soak in the Mediterranean sunlight. The kitchen is fully equipped with state-of-the-art appliances, complemented by a utility room with additional storage, a washing machine, and an independent dryer.