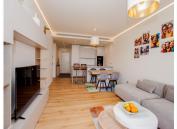

From the moment you enter, you're greeted by a bright and open-plan living and dining area, seamlessly connected to a spacious terrace where you can lounge, dine, or simply soak in the Mediterranean sunlight. The kitchen is fully equipped with state-of-the-art appliances, complemented by a utility room with additional storage, a washing machine, and an independent dryer.