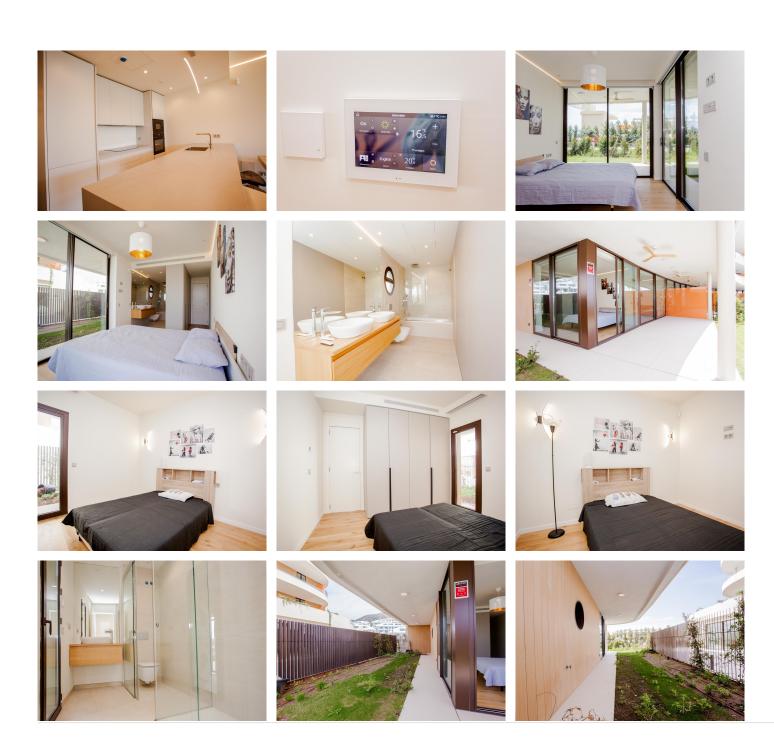

From the moment you enter, you're greeted by a bright and open-plan living and dining area, seamlessly connected to a spacious terrace where you can lounge, dine, or simply soak in the Mediterranean sunlight. The kitchen is fully equipped with state-of-the-art appliances, complemented by a utility room with additional storage, a washing machine, and an independent dryer.

The apartment features two well-appointed bedrooms. The master suite includes an en-suite bathroom, fitted wardrobes, and serene views of the surrounding greenery. The second bedroom, equally bright and comfortable with fitted wardrobes, High-end features such as underfloor heating and centralized air-conditioning enhance the comfort and functionality of the space.

The outdoor areas are equally impressive, with a private garden offering ample space to unwind and enjoy the tranquility. Additionally, the apartment comes with two underground parking spaces and a storage room, ensuring convenience and practicality.