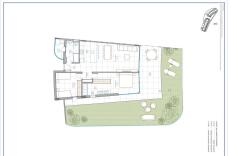

## R4896583

Fuengirola

REF# R4896583 659.000 €

| BEDS | BATHS | BUILT | PLOT  | TERRACE |
|------|-------|-------|-------|---------|
| 2    | 2     | 89 m² | 62 m² | 31 m²   |

This stunning 2-bedroom ground floor apartment offers an exceptional living experience with 89 m<sup>2</sup> of constructed interior space, a 32 m<sup>2</sup> terrace, and a 73 m<sup>2</sup> private garden. Built with meticulous attention to detail, the apartment blends modern design with functionality, creating a perfect space for both relaxation and entertainment.

The outdoor areas are equally impressive, with a private garden offering ample space to unwind and enjoy the tranquility. Additionally, the apartment comes with two underground parking spaces and a storage room, ensuring convenience and practicality.