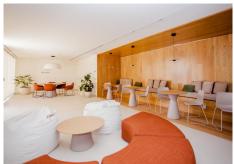

From the moment you enter, you're greeted by a bright and open-plan living and dining area, seamlessly connected to a spacious terrace where you can lounge, dine, or simply soak in the Mediterranean sunlight. The kitchen is fully equipped with state-of-the-art appliances, complemented by a utility room with additional storage, a washing machine, and an independent dryer.

The outdoor areas are equally impressive, with a private garden offering ample space to unwind and enjoy the tranquility. Additionally, the apartment comes with two underground parking spaces and a storage room, ensuring convenience and practicality.