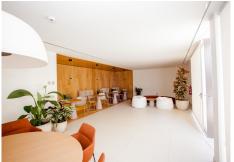

From the moment you enter, you're greeted by a bright and open-plan living and dining area, seamlessly connected to a spacious terrace where you can lounge, dine, or simply soak in the Mediterranean sunlight. The kitchen is fully equipped with state-of-the-art appliances, complemented by a utility room with additional storage, a washing machine, and an independent dryer.

The apartment features two well-appointed bedrooms. The master suite includes an en-suite bathroom, fitted wardrobes, and serene views of the surrounding greenery. The second bedroom, equally bright and comfortable with fitted wardrobes, High-end features such as underfloor heating and centralized air-conditioning enhance the comfort and functionality of the space.