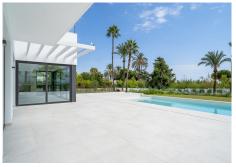

Presenting this beautiful contemporary style villa located next to EI Paraiso Golf Club - Benahavis in a cosy and quiet residential area, with South orientation and built on a large flat plot of 2,100 m2. Villa Miura is close to all kinds of services and amenities, within walking distance. The golf course and beaches are a short distance away. The Villa defines luxury finishes such as underfloor heating, aerothermia, domotica system and landscaped gardens with a stunning chill out area with a central fireplace beside the large swimming pool. On entering the villa you will instantly see the grandeur of high ceilings and large open plan living/dining and kitchen area all leading out onto the spacious terraces for al fresco dining. Also on the main level there are 3 bedrooms and 2 bathrooms plus a guest toilet. On the first floor you will encounter the huge master bedroom with beautiful open plan bathroom, very specious dressing room and a private terrace. The 96 m2 basement includes private parking for 2 cars and a large area that can be converted into many rooms for entertaining/cinema room/games room, wine cellar etc. The Villa has so much to offer for those who like to be close to everything but at the same time have total privacy in a quiet neighbourhood. Recently opened is a new Tennis and paddle club... it is the perfect family home on the Costa del Sol!