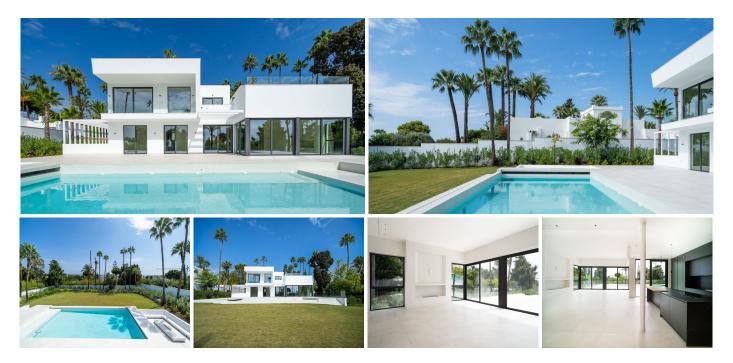

#### Benahavís

REF# R4896247 3.600.000 €

| BEDS | BATHS | BUILT  | PLOT                | TERRACE |
|------|-------|--------|---------------------|---------|
| 4    | 4.5   | 430 m² | 2100 m <sup>2</sup> | 200 m²  |

Presenting this beautiful contemporary style villa located next to EI Paraiso Golf Club - Benahavis in a cosy and quiet residential area, with South orientation and built on a large flat plot of 2,100 m2. Villa Miura is close to all kinds of services and amenities, within walking distance. The golf course and beaches are a short distance away. The Villa defines luxury finishes such as underfloor heating, aerothermia, domotica system and landscaped gardens with a stunning chill out area with a central fireplace beside the large swimming pool. On entering the villa you will instantly see the grandeur of high ceilings and large open plan living/dining and kitchen area all leading out onto the spacious terraces for al fresco dining. Also on the main level there are 3 bedrooms and 2 bathrooms plus a guest toilet. On the first floor you will encounter the huge master bedroom with beautiful open plan bathroom, very specious dressing room and a private terrace. The 96 m2 basement includes private parking for 2 cars and a large area that can be converted into many rooms for entertaining/cinema room/games room, wine cellar etc. The Villa has so much to offer for those who like to be close to everything but at the same time have total privacy in a quiet neighbourhood. Recently opened is a new Tennis and paddle club... it is the perfect family home on the Costa del Sol!