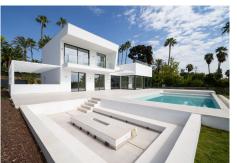

Presenting this beautiful contemporary style villa located next to EI Paraiso Golf Club - Benahavis in a cosy and quiet residential area, with South orientation and built on a large flat plot of 2,100 m2. Villa Miura is close to all kinds of services and amenities, within walking distance. The golf course and beaches are a short distance away. The Villa defines luxury finishes such as underfloor heating, aerothermia, domotica system and landscaped gardens with a stunning chill out area with a central fireplace beside the large swimming pool. On entering the villa you will instantly see the grandeur of high ceilings and large open plan living/dining and kitchen area all leading out onto the spacious terraces for al fresco dining. Also on the main level there are 3 bedrooms and 2 bathrooms plus a guest toilet. On the first floor you will encounter the huge master bedroom with beautiful open plan bathroom, very specious dressing room and a private terrace. The 96 m2 basement includes private parking for 2 cars and a large area that can be converted into many rooms for entertaining/cinema room/games room, wine cellar etc. The Villa has so much to offer for those who like to be close to everything but at the same time have total privacy in a quiet neighbourhood. Recently opened is a new Tennis and paddle club... it is the perfect family home on the Costa del Sol!