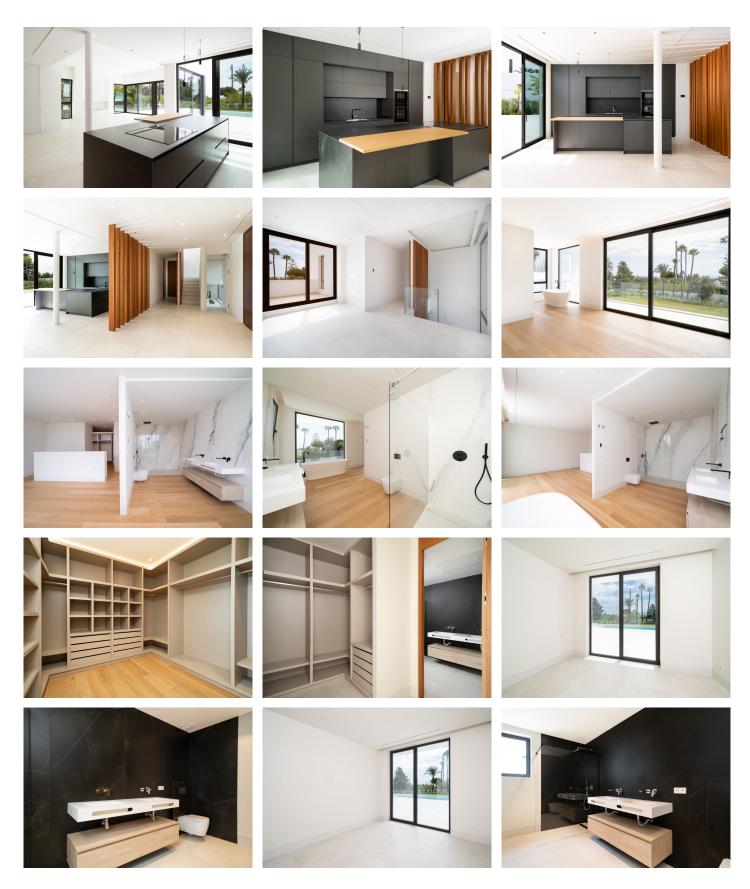

Presenting this beautiful contemporary style villa located next to EI Paraiso Golf Club - Benahavis in a cosy and quiet residential area, with South orientation and built on a large flat plot of 2,100 m2. Villa Miura is close to all kinds of services and amenities, within walking distance. The golf course and beaches are a short distance away. The Villa defines luxury finishes such as underfloor heating, aerothermia, domotica system and landscaped gardens with a stunning chill out area with a central fireplace beside the large swimming pool. On entering the villa you will instantly see the grandeur of high ceilings and large open plan living/dining and kitchen area all leading out onto the spacious terraces for al fresco dining. Also on the main level there are 3 bedrooms and 2 bathrooms plus a guest toilet. On the first floor you will encounter the huge master bedroom with beautiful open plan bathroom, very specious dressing room and a private terrace. The 96 m2 basement includes private parking for 2 cars and a large area that can be converted into many rooms for entertaining/cinema room/games room, wine cellar etc. The Villa has so much to offer for those who like to be close to everything but at the same time have total privacy in a quiet neighbourhood. Recently opened is a new Tennis and paddle club... it is the perfect family home on the Costa del Sol!