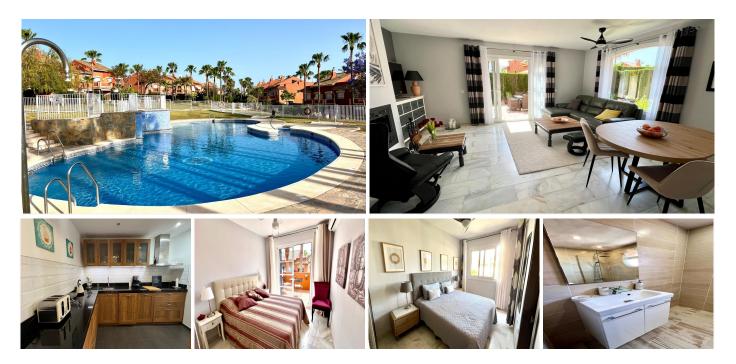

## • Atalaya

REF# R4896226 535.000 €

| BEDS | BATHS | BUILT  | PLOT   |
|------|-------|--------|--------|
| 4    | 3     | 200 m² | 300 m² |

Spacious 4 bedroom, south west facing semi detached house located in Atalaya, Estepona, just a 10 minute drive to San Pedro. Walking distance to local amenities and within easy access to local schools. Surrounded by many top golf courses. Bright and sunny house, with a large living and dining area leading onto a good sized private garden and BBQ area. Distributed across 3 levels, the property consists of four generously sized bedrooms and two family sized bathrooms. Several terraces from the bedrooms and a further roof solarium offering breath-taking views across to the mountains and sea. The property is offered fully furnished with fully fitted kitchen. Hot and cold air-conditioning throughout and a fireplace in the living area. Private parking also included. Situated within a small community with lovely tropical gardens and communal pool. Ideal family home.