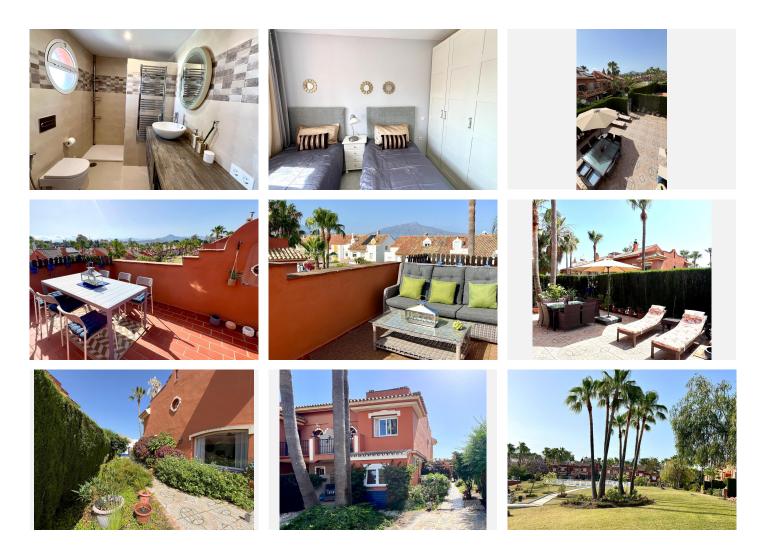

## • Atalaya

REF# R4896226 535.000 €

| BEDS | BATHS | BUILT  | PLOT   |
|------|-------|--------|--------|
| 4    | 3     | 200 m² | 300 m² |

Spacious 4 bedroom, south west facing semi detached house located in Atalaya, Estepona, just a 10 minute drive to San Pedro. Walking distance to local amenities and within easy access to local schools. Surrounded by many top golf courses. Bright and sunny house, with a large living and dining area leading onto a good sized private garden and BBQ area. Distributed across 3 levels, the property consists of four generously sized bedrooms and two family sized bathrooms. Several terraces from the bedrooms and a further roof solarium offering breath-taking views across to the mountains and sea. The property is offered fully furnished with fully fitted kitchen. Hot and cold air-conditioning throughout and a fireplace in the living area. Private parking also included. Situated within a small community with lovely tropical gardens and communal pool. Ideal family home.