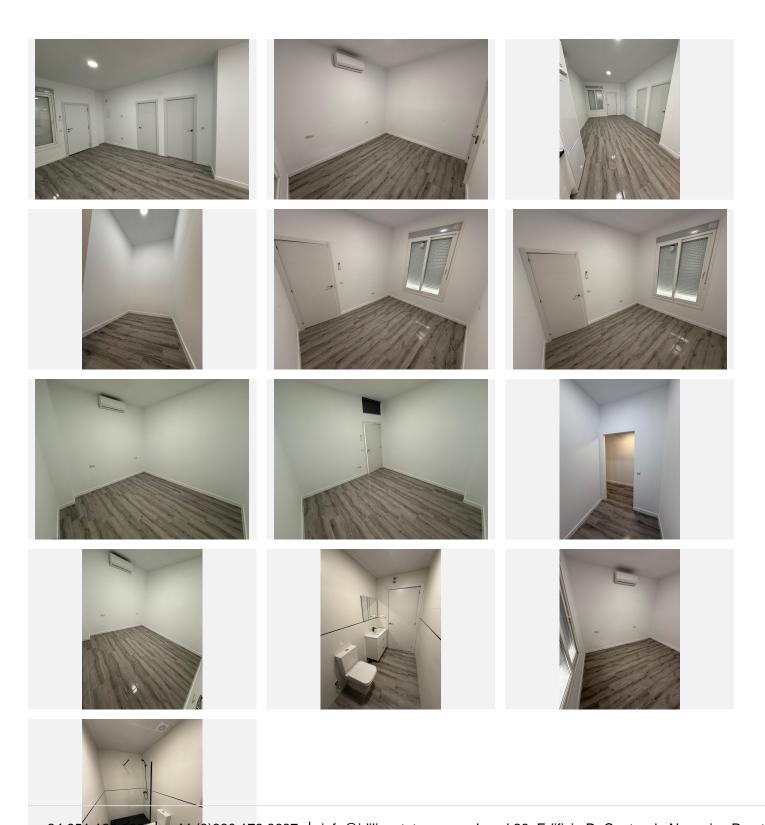

R4895668

Torremolinos

REF# R4895668 338.000 €

| BEDS | BATHS | BUILT |
|------|-------|-------|
| 2    | 1     | 84 m² |

Elegant Brand New Ground Floor Apartment in the Heart of La Carihuela Located in the heart of La Carihuela, this charming ground floor apartment offers the perfect combination of comfort, modern design and a privileged location. Located just a few steps from the beach, on the second line, and next to the renowned restaurant La Casa de Juan (Los Mellizos), this apartment is ideal as a main residence, second home or investment in one of the most vibrant areas of the Costa del Sol. Main Features • Surface: 70 m² built (68 m² usable). • Bedrooms: 2 spacious bedrooms with air conditioning. • Bathroom: 1 modern and functional. • Orientation: North and west, providing freshness and natural light. • Condition: Brand new home with a unique and elegant design. Layout and Equipment • Living room: Spacious and bright, equipped with air conditioning for your comfort. • Kitchen: Modern and practical, also air-conditioned. • Rooms: Designed for maximum comfort, both have air conditioning. Additional Advantages • Privileged Location: In the leisure area of ??La Carihuela, surrounded by restaurants, shops and a few steps from the beach. • Accessibility: Housing and access adapted for people with reduced mobility. • Modern Building: Exterior ground floor with elevator, ensuring comfort and practicality. Unique Opportunity This recently finished home combines an unbeatable location with the exclusivity of a brand new design. It is perfect for those looking for a home ready to move into or a property with great rental potential in one of the most sought-after areas of