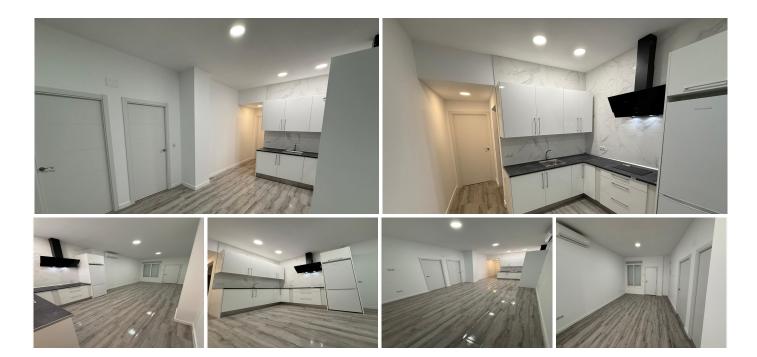

R4895668

Torremolinos

REF# R4895668 338.000 €

| BEDS | BATHS | BUILT |
|------|-------|-------|
| 2    | 1     | 84 m² |

Elegant Brand New Ground Floor Apartment in the Heart of La Carihuela Located in the heart of La Carihuela, this charming ground floor apartment offers the perfect combination of comfort, modern design and a privileged location. Located just a few steps from the beach, on the second line, and next to the renowned restaurant La Casa de Juan (Los Mellizos), this apartment is ideal as a main residence, second home or investment in one of the most vibrant areas of the Costa del Sol. Main Features • Surface: 70 m² built (68 m² usable). • Bedrooms: 2 spacious bedrooms with air conditioning. • Bathroom: 1 modern and functional. • Orientation: North and west, providing freshness and natural light. • Condition: Brand new home with a unique and elegant design. Layout and Equipment • Living room: Spacious and bright, equipped with air conditioning for your comfort. • Kitchen: Modern and practical, also air-conditioned. • Rooms: Designed for maximum comfort, both have air conditioning. Additional Advantages • Privileged Location: In the leisure area of ??La Carihuela, surrounded by restaurants, shops and a few steps from the beach. • Accessibility: Housing and access adapted for people with reduced mobility. • Modern Building: Exterior ground floor with elevator, ensuring comfort and practicality. Unique Opportunity This recently finished home combines an unbeatable location with the exclusivity of a brand new design. It is perfect for those looking for a home ready to move into or a property with great rental potential in one of the most sought-after areas of