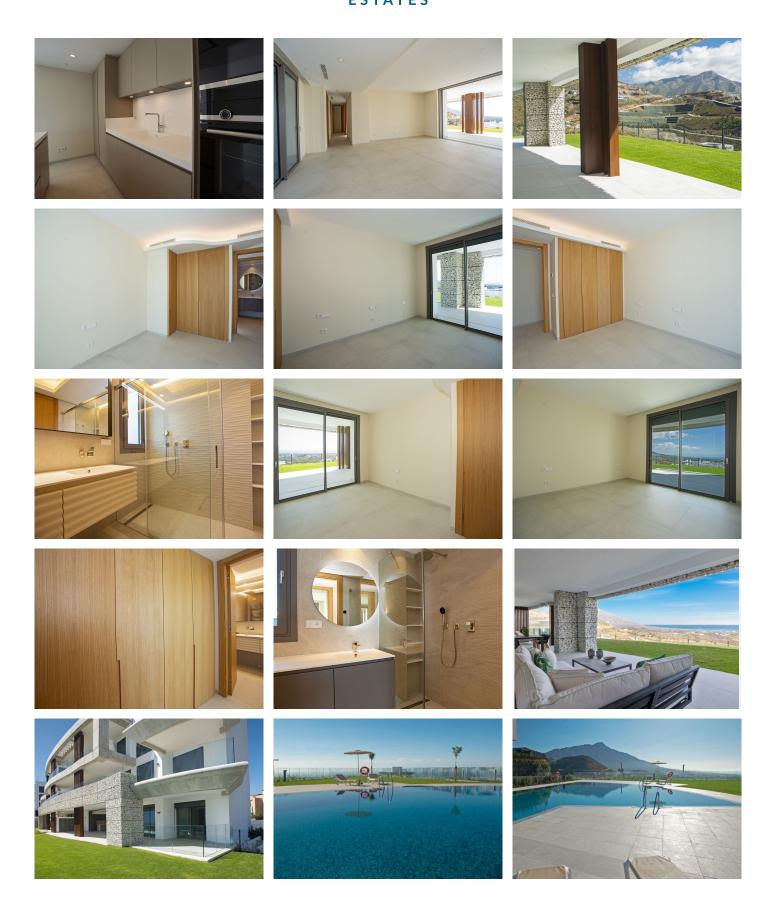

## R4895623

REF# R4895623 1.350.000 €

| BEDS | BATHS | BUILT  | PLOT  | TERRACE |
|------|-------|--------|-------|---------|
| 3    | 2.5   | 139 m² | 55 m² | 89 m²   |

The Apartment blend nature, tradition and modern design to merge perfectly into the idyllic surroundings of the stunning natural park. Their elevated south and southwest facing mountainside position ensures panoramic views and makes the most of the natural light and beautiful Mediterranean sun South East facing ground floor apartment with interior and exterior areas are carefully designed so that both are perfectly integrated in a spectacular space. Living room have access to a patio and terrace have been designed to be able to enjoy them all year round with covered spaces. Design kitchens integrated in the living room without giving up the practicality of having a separate laundry room. Direct access to a covered terrace of 89m2 and a private garden of 52m2. The apartment also has a separate patio of 30m2. All bedrooms with dressing room and bathroom en-suite in main bedroom, complete the distribution of the apartment where enjoying the sun, sea and nature all year round is a reality. Is part of the master project Real de la Quinta Residential Country Club Resort, a residential resort, integrated in the foothills of the Sierra de las Nieves overlooking La Concha mountain. A unique location, with its views, the lake and features such as the golf course, the El Lago Club, a 5\* hotel and a commercial area.