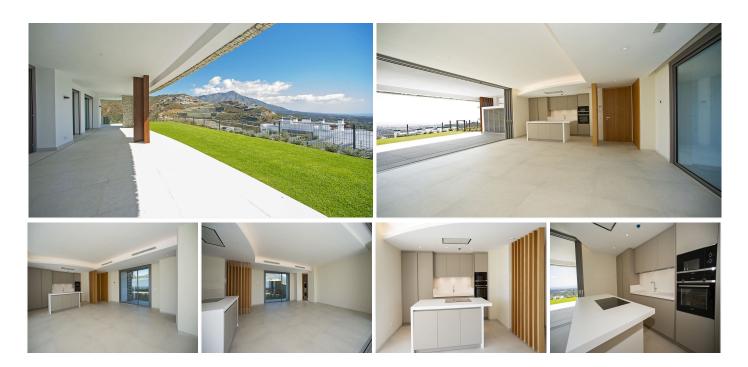

## R4895623

REF# R4895623 1.350.000 €

| BEDS | BATHS | BUILT  | PLOT  | TERRACE |
|------|-------|--------|-------|---------|
| 3    | 2.5   | 139 m² | 55 m² | 89 m²   |

The Apartment blend nature, tradition and modern design to merge perfectly into the idyllic surroundings of the stunning natural park. Their elevated south and southwest facing mountainside position ensures panoramic views and makes the most of the natural light and beautiful Mediterranean sun South East facing ground floor apartment with interior and exterior areas are carefully designed so that both are perfectly integrated in a spectacular space. Living room have access to a patio and terrace have been designed to be able to enjoy them all year round with covered spaces. Design kitchens integrated in the living room without giving up the practicality of having a separate laundry room. Direct access to a covered terrace of 89m2 and a private garden of 52m2. The apartment also has a separate patio of 30m2. All bedrooms with dressing room and bathroom en-suite in main bedroom, complete the distribution of the apartment where enjoying the sun, sea and nature all year round is a reality. Is part of the master project Real de la Quinta Residential Country Club Resort, a residential resort, integrated in the foothills of the Sierra de las Nieves overlooking La Concha mountain. A unique location, with its views, the lake and features such as the golf course, the El Lago Club, a 5\* hotel and a commercial area.