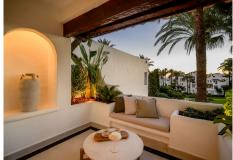

## R4895605

Estepona

REF# R4895605 2.495.000 €

| BEDS | BATHS | BUILT  | TERRACE |
|------|-------|--------|---------|
| 3    | 3.5   | 161 m² | 160 m²  |

Discover the ultimate Mediterranean beachfront lifestyle in Alcazaba Beach, Estepona's most exclusive development. This duplex penthouse, due for delivery in the fourth quarter of 2024, combines convenient design, modern comfort and spectacular sea views. Located on the beachfront, it offers more than 500 metres of private coastline and an unrivalled setting where luxury and nature meet. Only 45 minutes from Malaga airport, it is the perfect balance between tranquillity and access to the main destinations on the coast. At Alcazaba Beach you will enjoy 7 swimming pools, one heated for year-round use, 5 tennis courts, 3 paddle tennis courts, a natural grass football pitch, gymnasium and sauna. For leisure, there is a private restaurant, an exclusive beach bar and a cultural library. The extensive gardens and recreational areas complete the living experience. This duplex penthouse is designed to impress. On the first floor, you will find two spacious en-suite bedrooms offering privacy and comfort, an open concept living room and kitchen maximising natural light and creating a perfect space for gatherings, plus a terrace offering spectacular views of the Mediterranean and a guest toilet. Upstairs, the master bedroom includes an en-suite bathroom, a large dressing room and access to two large terraces with panoramic views. You will also find a private yoga studio and a sauna to enjoy moments of relaxation and wellbeing in the comfort of your own home. This penthouse in Alcazaba Beach is not just a property, it is an investment in quality of life. Live surrounded