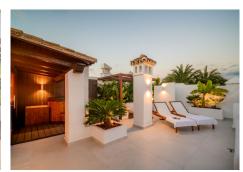

## R4895605

Estepona

REF# R4895605 2.495.000 €

| BEDS | BATHS | BUILT  | TERRACE |
|------|-------|--------|---------|
| 3    | 3.5   | 161 m² | 160 m²  |

Discover the ultimate Mediterranean beachfront lifestyle in Alcazaba Beach, Estepona's most exclusive development. This duplex penthouse, due for delivery in the fourth quarter of 2024, combines convenient design, modern comfort and spectacular sea views. Located on the beachfront, it offers more than 500 metres of private coastline and an unrivalled setting where luxury and nature meet. Only 45 minutes from Malaga airport, it is the perfect balance between tranquillity and access to the main destinations on the coast. At Alcazaba Beach you will enjoy 7 swimming pools, one heated for year-round use, 5 tennis courts, 3 paddle tennis courts, a natural grass football pitch, gymnasium and sauna. For leisure, there is a private restaurant, an exclusive beach bar and a cultural library. The extensive gardens and recreational areas complete the living experience. This duplex penthouse is designed to impress. On the first floor, you will find two spacious en-suite bedrooms offering privacy and comfort, an open concept living room and kitchen maximising natural light and creating a perfect space for gatherings, plus a terrace offering spectacular views of the Mediterranean and a guest toilet. Upstairs, the master bedroom includes an en-suite bathroom, a large dressing room and access to two large terraces with panoramic views. You will also find a private yoga studio and a sauna to enjoy moments of relaxation and wellbeing in the comfort of your own home. This penthouse in Alcazaba Beach is not just a property, it is an investment in quality of life. Live surrounded