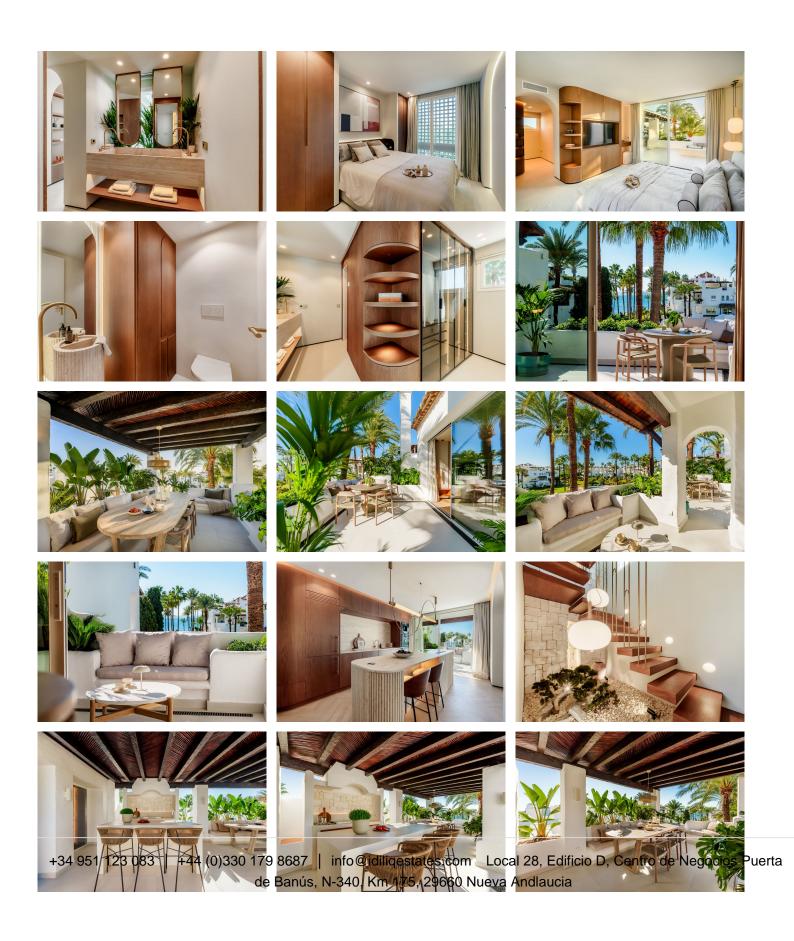

## R4895605

Estepona

REF# R4895605 2.495.000 €

| BEDS | BATHS | BUILT  | TERRACE |
|------|-------|--------|---------|
| 3    | 3.5   | 161 m² | 160 m²  |

Discover the ultimate Mediterranean beachfront lifestyle in Alcazaba Beach, Estepona's most exclusive development. This duplex penthouse, due for delivery in the fourth quarter of 2024, combines convenient design, modern comfort and spectacular sea views. Located on the beachfront, it offers more than 500 metres of private coastline and an unrivalled setting where luxury and nature meet. Only 45 minutes from Malaga airport, it is the perfect balance between tranquillity and access to the main destinations on the coast. At Alcazaba Beach you will enjoy 7 swimming pools, one heated for year-round use, 5 tennis courts, 3 paddle tennis courts, a natural grass football pitch, gymnasium and sauna. For leisure, there is a private restaurant, an exclusive beach bar and a cultural library. The extensive gardens and recreational areas complete the living experience. This duplex penthouse is designed to impress. On the first floor, you will find two spacious en-suite bedrooms offering privacy and comfort, an open concept living room and kitchen maximising natural light and creating a perfect space for gatherings, plus a terrace offering spectacular views of the Mediterranean and a guest toilet. Upstairs, the master bedroom includes an en-suite bathroom, a large dressing room and access to two large terraces with panoramic views. You will also find a private yoga studio and a sauna to enjoy moments of relaxation and wellbeing in the comfort of your own home. This penthouse in Alcazaba Beach is not just a property, it is an investment in quality of life. Live surrounded