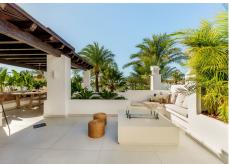

## R4895605

Estepona

REF# R4895605 2.495.000 €

| BEDS | BATHS | BUILT  | TERRACE |
|------|-------|--------|---------|
| 3    | 3.5   | 161 m² | 160 m²  |

Discover the ultimate Mediterranean beachfront lifestyle in Alcazaba Beach, Estepona's most exclusive development. This duplex penthouse, due for delivery in the fourth quarter of 2024, combines convenient design, modern comfort and spectacular sea views. Located on the beachfront, it offers more than 500 metres of private coastline and an unrivalled setting where luxury and nature meet. Only 45 minutes from Malaga airport, it is the perfect balance between tranquillity and access to the main destinations on the coast. At Alcazaba Beach you will enjoy 7 swimming pools, one heated for year-round use, 5 tennis courts, 3 paddle tennis courts, a natural grass football pitch, gymnasium and sauna. For leisure, there is a private restaurant, an exclusive beach bar and a cultural library. The extensive gardens and recreational areas complete the living experience. This duplex penthouse is designed to impress. On the first floor, you will find two spacious en-suite bedrooms offering privacy and comfort, an open concept living room and kitchen maximising natural light and creating a perfect space for gatherings, plus a terrace offering spectacular views of the Mediterranean and a guest toilet. Upstairs, the master bedroom includes an en-suite bathroom, a large dressing room and access to two large terraces with panoramic views. You will also find a private yoga studio and a sauna to enjoy moments of relaxation and wellbeing in the comfort of your own home. This penthouse in Alcazaba Beach is not just a property, it is an investment in quality of life. Live surrounded