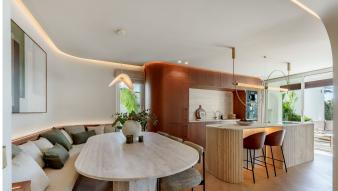

## R4895605

Estepona

REF# R4895605 2.495.000 €

| BEDS | BATHS | BUILT  | TERRACE |
|------|-------|--------|---------|
| 3    | 3.5   | 161 m² | 160 m²  |

Discover the ultimate Mediterranean beachfront lifestyle in Alcazaba Beach, Estepona's most exclusive development. This duplex penthouse, due for delivery in the fourth quarter of 2024, combines convenient design, modern comfort and spectacular sea views. Located on the beachfront, it offers more than 500 metres of private coastline and an unrivalled setting where luxury and nature meet. Only 45 minutes from Malaga airport, it is the perfect balance between tranquillity and access to the main destinations on the coast. At Alcazaba Beach you will enjoy 7 swimming pools, one heated for year-round use, 5 tennis courts, 3 paddle tennis courts, a natural grass football pitch, gymnasium and sauna. For leisure, there is a private restaurant, an exclusive beach bar and a cultural library. The extensive gardens and recreational areas complete the living experience. This duplex penthouse is designed to impress. On the first floor, you will find two spacious en-suite bedrooms offering privacy and comfort, an open concept living room and kitchen maximising natural light and creating a perfect space for gatherings, plus a terrace offering spectacular views of the Mediterranean and a guest toilet. Upstairs, the master bedroom includes an en-suite bathroom, a large dressing room and access to two large terraces with panoramic views. You will also find a private yoga studio and a sauna to enjoy moments of relaxation and wellbeing in the comfort of your own home. This penthouse in Alcazaba Beach is not just a property, it is an investment in quality of life. Live surrounded