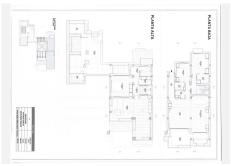

## R4895605

Estepona

REF# R4895605 2.495.000 €

| BEDS | BATHS | BUILT  | TERRACE |
|------|-------|--------|---------|
| 3    | 3.5   | 161 m² | 160 m²  |

Discover the ultimate Mediterranean beachfront lifestyle in Alcazaba Beach, Estepona's most exclusive development. This duplex penthouse, due for delivery in the fourth quarter of 2024, combines convenient design, modern comfort and spectacular sea views. Located on the beachfront, it offers more than 500 metres of private coastline and an unrivalled setting where luxury and nature meet. Only 45 minutes from Malaga airport, it is the perfect balance between tranquillity and access to the main destinations on the coast. At Alcazaba Beach you will enjoy 7 swimming pools, one heated for year-round use, 5 tennis courts, 3 paddle tennis courts, a natural grass football pitch, gymnasium and sauna. For leisure, there is a private restaurant, an exclusive beach bar and a cultural library. The extensive gardens and recreational areas complete the living experience. This duplex penthouse is designed to impress. On the first floor, you will find two spacious en-suite bedrooms offering privacy and comfort, an open concept living room and kitchen maximising natural light and creating a perfect space for gatherings, plus a terrace offering spectacular views of the Mediterranean and a guest toilet. Upstairs, the master bedroom includes an en-suite bathroom, a large dressing room and access to two large terraces with panoramic views. You will also find a private yoga studio and a sauna to enjoy moments of relaxation and wellbeing in the comfort of your own home. This penthouse in Alcazaba Beach is not just a property, it is an investment in quality of life. Live surrounded