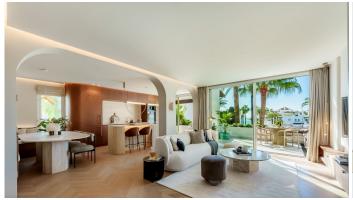

## R4895605

Estepona

REF# R4895605 2.495.000 €

| BEDS | BATHS | BUILT  | TERRACE |
|------|-------|--------|---------|
| 3    | 3.5   | 161 m² | 160 m²  |

Discover the ultimate Mediterranean beachfront lifestyle in Alcazaba Beach, Estepona's most exclusive development. This duplex penthouse, due for delivery in the fourth quarter of 2024, combines convenient design, modern comfort and spectacular sea views. Located on the beachfront, it offers more than 500 metres of private coastline and an unrivalled setting where luxury and nature meet. Only 45 minutes from Malaga airport, it is the perfect balance between tranquillity and access to the main destinations on the coast. At Alcazaba Beach you will enjoy 7 swimming pools, one heated for year-round use, 5 tennis courts, 3 paddle tennis courts, a natural grass football pitch, gymnasium and sauna. For leisure, there is a private restaurant, an exclusive beach bar and a cultural library. The extensive gardens and recreational areas complete the living experience. This duplex penthouse is designed to impress. On the first floor, you will find two spacious en-suite bedrooms offering privacy and comfort, an open concept living room and kitchen maximising natural light and creating a perfect space for gatherings, plus a terrace offering spectacular views of the Mediterranean and a guest toilet. Upstairs, the master bedroom includes an en-suite bathroom, a large dressing room and access to two large terraces with panoramic views. You will also find a private yoga studio and a sauna to enjoy moments of relaxation and wellbeing in the comfort of your own home. This penthouse in Alcazaba Beach is not just a property, it is an investment in quality of life. Live surrounded