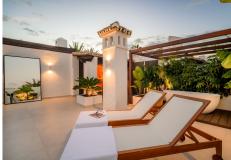

## R4895605

Estepona

REF# R4895605 2.495.000 €

| BEDS | BATHS | BUILT  | TERRACE |
|------|-------|--------|---------|
| 3    | 3.5   | 161 m² | 160 m²  |

Discover the ultimate Mediterranean beachfront lifestyle in Alcazaba Beach, Estepona's most exclusive development. This duplex penthouse, due for delivery in the fourth quarter of 2024, combines convenient design, modern comfort and spectacular sea views. Located on the beachfront, it offers more than 500 metres of private coastline and an unrivalled setting where luxury and nature meet. Only 45 minutes from Malaga airport, it is the perfect balance between tranquillity and access to the main destinations on the coast. At Alcazaba Beach you will enjoy 7 swimming pools, one heated for year-round use, 5 tennis courts, 3 paddle tennis courts, a natural grass football pitch, gymnasium and sauna. For leisure, there is a private restaurant, an exclusive beach bar and a cultural library. The extensive gardens and recreational areas complete the living experience. This duplex penthouse is designed to impress. On the first floor, you will find two spacious en-suite bedrooms offering privacy and comfort, an open concept living room and kitchen maximising natural light and creating a perfect space for gatherings, plus a terrace offering spectacular views of the Mediterranean and a guest toilet. Upstairs, the master bedroom includes an en-suite bathroom, a large dressing room and access to two large terraces with panoramic views. You will also find a private yoga studio and a sauna to enjoy moments of relaxation and wellbeing in the comfort of your own home. This penthouse in Alcazaba Beach is not just a property, it is an investment in quality of life. Live surrounded