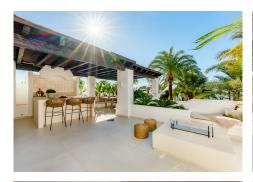

## R4895605

Estepona

REF# R4895605 2.495.000 €

| BEDS | BATHS | BUILT  | TERRACE |
|------|-------|--------|---------|
| 3    | 3.5   | 161 m² | 160 m²  |

Discover the ultimate Mediterranean beachfront lifestyle in Alcazaba Beach, Estepona's most exclusive development. This duplex penthouse, due for delivery in the fourth quarter of 2024, combines convenient design, modern comfort and spectacular sea views. Located on the beachfront, it offers more than 500 metres of private coastline and an unrivalled setting where luxury and nature meet. Only 45 minutes from Malaga airport, it is the perfect balance between tranquillity and access to the main destinations on the coast. At Alcazaba Beach you will enjoy 7 swimming pools, one heated for year-round use, 5 tennis courts, 3 paddle tennis courts, a natural grass football pitch, gymnasium and sauna. For leisure, there is a private restaurant, an exclusive beach bar and a cultural library. The extensive gardens and recreational areas complete the living experience. This duplex penthouse is designed to impress. On the first floor, you will find two spacious en-suite bedrooms offering privacy and comfort, an open concept living room and kitchen maximising natural light and creating a perfect space for gatherings, plus a terrace offering spectacular views of the Mediterranean and a guest toilet. Upstairs, the master bedroom includes an en-suite bathroom, a large dressing room and access to two large terraces with panoramic views. You will also find a private yoga studio and a sauna to enjoy moments of relaxation and wellbeing in the comfort of your own home. This penthouse in Alcazaba Beach is not just a property, it is an investment in quality of life. Live surrounded