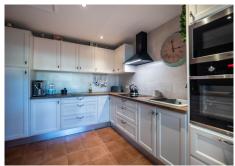

R4895341

Alhaurin Golf

REF# R4895341 365.000 €

| BEDS | BATHS | BUILT  | PLOT  | TERRACE |
|------|-------|--------|-------|---------|
| 3    | 2.5   | 135 m² | 35 m² | 53 m²   |

This spacious, well-presented townhouse is located on the popular Alhaurin Golf 18-hole course and is distributed over three levels. The ground floor features an open lounge/dining area that leads to a private terrace and garden, a fully fitted kitchen with a utility room, hallway and a WC, The first floor consists of a master bedroom with an en suite bathroom, two double bedrooms, and a guest bathroom. All bedrooms are equipped with fitted wardrobes, air conditioning, and balconies (with the exception of the back bedroom). The top level offers a versatile space suitable for an office or storage, which leads to a large solarium boasting breathtaking views of the mountains. This house presents fantastic value and is ideal as either a permanent residence or a holiday home. Given the current strong rental market, it has excellent potential for generating extra income. Additional features include marble floors, fitted wardrobes, double glazing, private terraces, pre-installed hot/cold air conditioning, storage, and a solarium. The property is within walking distance of bars and restaurants, of a quality clubhouse surrounded by beautiful countryside. It is just a 20-minute drive to the coast and 30 minutes to the airport. The popular towns of Coin and Alhaurin El Grande are only a ten-minute drive away and offer supermarkets, shopping centres, sports facilities, local swimming pools, bars, and restaurants. Townhouse, Alhaurín el Grande, Costa del Sol. 3 Bedrooms, 2.5 Bathrooms, Built 135 m², Terrace 53 m², Garden/Plot 35 m². Setting: Close To Golf, Urbanisation. Condition: Excellent.