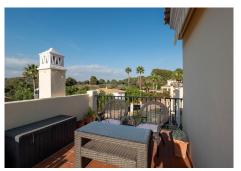

R4895341

Alhaurin Golf

REF# R4895341 365.000 €

| BEDS | BATHS | BUILT  | PLOT  | TERRACE |
|------|-------|--------|-------|---------|
| 3    | 2.5   | 135 m² | 35 m² | 53 m²   |

This spacious, well-presented townhouse is located on the popular Alhaurin Golf 18-hole course and is distributed over three levels. The ground floor features an open lounge/dining area that leads to a private terrace and garden, a fully fitted kitchen with a utility room, hallway and a WC, The first floor consists of a master bedroom with an en suite bathroom, two double bedrooms, and a guest bathroom. All bedrooms are equipped with fitted wardrobes, air conditioning, and balconies (with the exception of the back bedroom). The top level offers a versatile space suitable for an office or storage, which leads to a large solarium boasting breathtaking views of the mountains. This house presents fantastic value and is ideal as either a permanent residence or a holiday home. Given the current strong rental market, it has excellent potential for generating extra income. Additional features include marble floors, fitted wardrobes, double glazing, private terraces, pre-installed hot/cold air conditioning, storage, and a solarium. The property is within walking distance of bars and restaurants, of a quality clubhouse surrounded by beautiful countryside. It is just a 20-minute drive to the coast and 30 minutes to the airport. The popular towns of Coin and Alhaurin El Grande are only a ten-minute drive away and offer supermarkets, shopping centres, sports facilities, local swimming pools, bars, and restaurants. Townhouse, Alhaurín el Grande, Costa del Sol. 3 Bedrooms, 2.5 Bathrooms, Built 135 m², Terrace 53 m², Garden/Plot 35 m². Setting: Close To Golf, Urbanisation. Condition: Excellent.