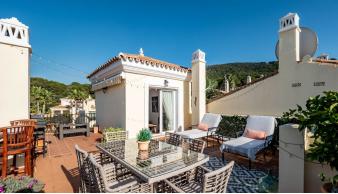

R4895341

Alhaurin Golf

REF# R4895341 365.000 €

| BEDS | BATHS | BUILT  | PLOT  | TERRACE |
|------|-------|--------|-------|---------|
| 3    | 2.5   | 135 m² | 35 m² | 53 m²   |

This spacious, well-presented townhouse is located on the popular Alhaurin Golf 18-hole course and is distributed over three levels. The ground floor features an open lounge/dining area that leads to a private terrace and garden, a fully fitted kitchen with a utility room, hallway and a WC, The first floor consists of a master bedroom with an en suite bathroom, two double bedrooms, and a guest bathroom. All bedrooms are equipped with fitted wardrobes, air conditioning, and balconies (with the exception of the back bedroom). The top level offers a versatile space suitable for an office or storage, which leads to a large solarium boasting breathtaking views of the mountains. This house presents fantastic value and is ideal as either a permanent residence or a holiday home. Given the current strong rental market, it has excellent potential for generating extra income. Additional features include marble floors, fitted wardrobes, double glazing, private terraces, pre-installed hot/cold air conditioning, storage, and a solarium. The property is within walking distance of bars and restaurants, of a quality clubhouse surrounded by beautiful countryside. It is just a 20-minute drive to the coast and 30 minutes to the airport. The popular towns of Coin and Alhaurin El Grande are only a ten-minute drive away and offer supermarkets, shopping centres, sports facilities, local swimming pools, bars, and restaurants. Townhouse, Alhaurín el Grande, Costa del Sol. 3 Bedrooms, 2.5 Bathrooms, Built 135 m², Terrace 53 m², Garden/Plot 35 m². Setting: Close To Golf, Urbanisation. Condition: Excellent.