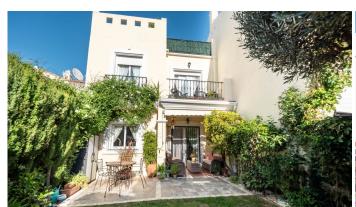

R4895341

Alhaurin Golf

REF# R4895341 365.000 €

| BEDS | BATHS | BUILT  | PLOT  | TERRACE |
|------|-------|--------|-------|---------|
| 3    | 2.5   | 135 m² | 35 m² | 53 m²   |

This spacious, well-presented townhouse is located on the popular Alhaurin Golf 18-hole course and is distributed over three levels. The ground floor features an open lounge/dining area that leads to a private terrace and garden, a fully fitted kitchen with a utility room, hallway and a WC, The first floor consists of a master bedroom with an en suite bathroom, two double bedrooms, and a guest bathroom. All bedrooms are equipped with fitted wardrobes, air conditioning, and balconies (with the exception of the back bedroom). The top level offers a versatile space suitable for an office or storage, which leads to a large solarium boasting breathtaking views of the mountains. This house presents fantastic value and is ideal as either a permanent residence or a holiday home. Given the current strong rental market, it has excellent potential for generating extra income. Additional features include marble floors, fitted wardrobes, double glazing, private terraces, pre-installed hot/cold air conditioning, storage, and a solarium. The property is within walking distance of bars and restaurants, of a quality clubhouse surrounded by beautiful countryside. It is just a 20-minute drive to the coast and 30 minutes to the airport. The popular towns of Coin and Alhaurin El Grande are only a ten-minute drive away and offer supermarkets, shopping centres, sports facilities, local swimming pools, bars, and restaurants. Townhouse, Alhaurín el Grande, Costa del Sol. 3 Bedrooms, 2.5 Bathrooms, Built 135 m², Terrace 53 m², Garden/Plot 35 m². Setting: Close To Golf, Urbanisation. Condition: Excellent.