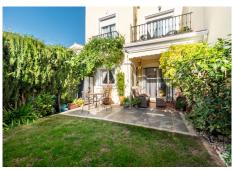

R4895341

Alhaurin Golf

REF# R4895341 365.000 €

| BEDS | BATHS | BUILT  | PLOT  | TERRACE |
|------|-------|--------|-------|---------|
| 3    | 2.5   | 135 m² | 35 m² | 53 m²   |

This spacious, well-presented townhouse is located on the popular Alhaurin Golf 18-hole course and is distributed over three levels. The ground floor features an open lounge/dining area that leads to a private terrace and garden, a fully fitted kitchen with a utility room, hallway and a WC, The first floor consists of a master bedroom with an en suite bathroom, two double bedrooms, and a guest bathroom. All bedrooms are equipped with fitted wardrobes, air conditioning, and balconies (with the exception of the back bedroom). The top level offers a versatile space suitable for an office or storage, which leads to a large solarium boasting breathtaking views of the mountains. This house presents fantastic value and is ideal as either a permanent residence or a holiday home. Given the current strong rental market, it has excellent potential for generating extra income. Additional features include marble floors, fitted wardrobes, double glazing, private terraces, pre-installed hot/cold air conditioning, storage, and a solarium. The property is within walking distance of bars and restaurants, of a quality clubhouse surrounded by beautiful countryside. It is just a 20-minute drive to the coast and 30 minutes to the airport. The popular towns of Coin and Alhaurin El Grande are only a ten-minute drive away and offer supermarkets, shopping centres, sports facilities, local swimming pools, bars, and restaurants. Townhouse, Alhaurín el Grande, Costa del Sol. 3 Bedrooms, 2.5 Bathrooms, Built 135 m², Terrace 53 m², Garden/Plot 35 m². Setting: Close To Golf, Urbanisation. Condition: Excellent.