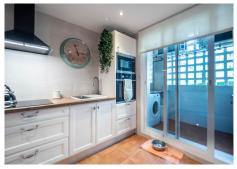

R4895341

Alhaurin Golf

REF# R4895341 365.000 €

| BEDS | BATHS | BUILT  | PLOT  | TERRACE |
|------|-------|--------|-------|---------|
| 3    | 2.5   | 135 m² | 35 m² | 53 m²   |

This spacious, well-presented townhouse is located on the popular Alhaurin Golf 18-hole course and is distributed over three levels. The ground floor features an open lounge/dining area that leads to a private terrace and garden, a fully fitted kitchen with a utility room, hallway and a WC, The first floor consists of a master bedroom with an en suite bathroom, two double bedrooms, and a guest bathroom. All bedrooms are equipped with fitted wardrobes, air conditioning, and balconies (with the exception of the back bedroom). The top level offers a versatile space suitable for an office or storage, which leads to a large solarium boasting breathtaking views of the mountains. This house presents fantastic value and is ideal as either a permanent residence or a holiday home. Given the current strong rental market, it has excellent potential for generating extra income. Additional features include marble floors, fitted wardrobes, double glazing, private terraces, pre-installed hot/cold air conditioning, storage, and a solarium. The property is within walking distance of bars and restaurants, of a quality clubhouse surrounded by beautiful countryside. It is just a 20-minute drive to the coast and 30 minutes to the airport. The popular towns of Coin and Alhaurin El Grande are only a ten-minute drive away and offer supermarkets, shopping centres, sports facilities, local swimming pools, bars, and restaurants. Townhouse, Alhaurín el Grande, Costa del Sol. 3 Bedrooms, 2.5 Bathrooms, Built 135 m², Terrace 53 m², Garden/Plot 35 m². Setting: Close To Golf, Urbanisation. Condition: Excellent.