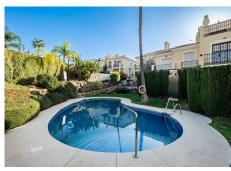

Pool: Communal. Climate Control: Air Conditioning. Views: Mountain, Panoramic. Features: Fitted Wardrobes, Near Transport, Private Terrace, Solarium, Utility Room, Ensuite Bathroom, Marble Flooring, Double Glazing, Restaurant On Site, Fiber Optic. Furniture: Optional. Kitchen: Fully Fitted. Garden: Private. Parking: Private. Utilities: Electricity, Drinkable Water. Category: Resale.