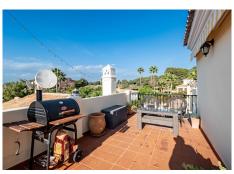

R4895341

Alhaurin Golf

REF# R4895341 365.000 €

| BEDS | BATHS | BUILT  | PLOT  | TERRACE |
|------|-------|--------|-------|---------|
| 3    | 2.5   | 135 m² | 35 m² | 53 m²   |

This spacious, well-presented townhouse is located on the popular Alhaurin Golf 18-hole course and is distributed over three levels. The ground floor features an open lounge/dining area that leads to a private terrace and garden, a fully fitted kitchen with a utility room, hallway and a WC, The first floor consists of a master bedroom with an en suite bathroom, two double bedrooms, and a guest bathroom. All bedrooms are equipped with fitted wardrobes, air conditioning, and balconies (with the exception of the back bedroom). The top level offers a versatile space suitable for an office or storage, which leads to a large solarium boasting breathtaking views of the mountains. This house presents fantastic value and is ideal as either a permanent residence or a holiday home. Given the current strong rental market, it has excellent potential for generating extra income. Additional features include marble floors, fitted wardrobes, double glazing, private terraces, pre-installed hot/cold air conditioning, storage, and a solarium. The property is within walking distance of bars and restaurants, of a quality clubhouse surrounded by beautiful countryside. It is just a 20-minute drive to the coast and 30 minutes to the airport. The popular towns of Coin and Alhaurin El Grande are only a ten-minute drive away and offer supermarkets, shopping centres, sports facilities, local swimming pools, bars, and restaurants. Townhouse, Alhaurín el Grande, Costa del Sol. 3 Bedrooms, 2.5 Bathrooms, Built 135 m², Terrace 53 m², Garden/Plot 35 m². Setting: Close To Golf, Urbanisation. Condition: Excellent.