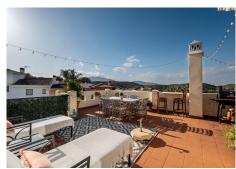

R4895341

Alhaurin Golf

REF# R4895341 365.000 €

| BEDS | BATHS | BUILT  | PLOT  | TERRACE |
|------|-------|--------|-------|---------|
| 3    | 2.5   | 135 m² | 35 m² | 53 m²   |

This spacious, well-presented townhouse is located on the popular Alhaurin Golf 18-hole course and is distributed over three levels. The ground floor features an open lounge/dining area that leads to a private terrace and garden, a fully fitted kitchen with a utility room, hallway and a WC, The first floor consists of a master bedroom with an en suite bathroom, two double bedrooms, and a guest bathroom. All bedrooms are equipped with fitted wardrobes, air conditioning, and balconies (with the exception of the back bedroom). The top level offers a versatile space suitable for an office or storage, which leads to a large solarium boasting breathtaking views of the mountains. This house presents fantastic value and is ideal as either a permanent residence or a holiday home. Given the current strong rental market, it has excellent potential for generating extra income. Additional features include marble floors, fitted wardrobes, double glazing, private terraces, pre-installed hot/cold air conditioning, storage, and a solarium. The property is within walking distance of bars and restaurants, of a quality clubhouse surrounded by beautiful countryside. It is just a 20-minute drive to the coast and 30 minutes to the airport. The popular towns of Coin and Alhaurin El Grande are only a ten-minute drive away and offer supermarkets, shopping centres, sports facilities, local swimming pools, bars, and restaurants. Townhouse, Alhaurín el Grande, Costa del Sol. 3 Bedrooms, 2.5 Bathrooms, Built 135 m², Terrace 53 m², Garden/Plot 35 m². Setting: Close To Golf, Urbanisation. Condition: Excellent.