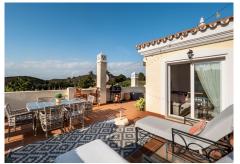

R4895341

Alhaurin Golf

REF# R4895341 365.000 €

| BEDS | BATHS | BUILT  | PLOT  | TERRACE |
|------|-------|--------|-------|---------|
| 3    | 2.5   | 135 m² | 35 m² | 53 m²   |

This spacious, well-presented townhouse is located on the popular Alhaurin Golf 18-hole course and is distributed over three levels. The ground floor features an open lounge/dining area that leads to a private terrace and garden, a fully fitted kitchen with a utility room, hallway and a WC, The first floor consists of a master bedroom with an en suite bathroom, two double bedrooms, and a guest bathroom. All bedrooms are equipped with fitted wardrobes, air conditioning, and balconies (with the exception of the back bedroom). The top level offers a versatile space suitable for an office or storage, which leads to a large solarium boasting breathtaking views of the mountains. This house presents fantastic value and is ideal as either a permanent residence or a holiday home. Given the current strong rental market, it has excellent potential for generating extra income. Additional features include marble floors, fitted wardrobes, double glazing, private terraces, pre-installed hot/cold air conditioning, storage, and a solarium. The property is within walking distance of bars and restaurants, of a quality clubhouse surrounded by beautiful countryside. It is just a 20-minute drive to the coast and 30 minutes to the airport. The popular towns of Coin and Alhaurin El Grande are only a ten-minute drive away and offer supermarkets, shopping centres, sports facilities, local swimming pools, bars, and restaurants. Townhouse, Alhaurín el Grande, Costa del Sol. 3 Bedrooms, 2.5 Bathrooms, Built 135 m², Terrace 53 m², Garden/Plot 35 m². Setting: Close To Golf, Urbanisation. Condition: Excellent.