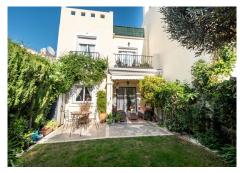

R4895341

Alhaurin Golf

REF# R4895341 365.000 €

| BEDS | BATHS | BUILT  | PLOT  | TERRACE |
|------|-------|--------|-------|---------|
| 3    | 2.5   | 135 m² | 35 m² | 53 m²   |

This spacious, well-presented townhouse is located on the popular Alhaurin Golf 18-hole course and is distributed over three levels. The ground floor features an open lounge/dining area that leads to a private terrace and garden, a fully fitted kitchen with a utility room, hallway and a WC, The first floor consists of a master bedroom with an en suite bathroom, two double bedrooms, and a guest bathroom. All bedrooms are equipped with fitted wardrobes, air conditioning, and balconies (with the exception of the back bedroom). The top level offers a versatile space suitable for an office or storage, which leads to a large solarium boasting breathtaking views of the mountains. This house presents fantastic value and is ideal as either a permanent residence or a holiday home. Given the current strong rental market, it has excellent potential for generating extra income. Additional features include marble floors, fitted wardrobes, double glazing, private terraces, pre-installed hot/cold air conditioning, storage, and a solarium. The property is within walking distance of bars and restaurants, of a quality clubhouse surrounded by beautiful countryside. It is just a 20-minute drive to the coast and 30 minutes to the airport. The popular towns of Coin and Alhaurin El Grande are only a ten-minute drive away and offer supermarkets, shopping centres, sports facilities, local swimming pools, bars, and restaurants. Townhouse, Alhaurín el Grande, Costa del Sol. 3 Bedrooms, 2.5 Bathrooms, Built 135 m², Terrace 53 m², Garden/Plot 35 m². Setting: Close To Golf, Urbanisation. Condition: Excellent.

Pool: Communal. Climate Control: Air Conditioning. Views: Mountain, Panoramic. Features: Fitted Wardrobes, Near Transport, Private Terrace, Solarium, Utility Room, Ensuite Bathroom, Marble Flooring, Double Glazing, Restaurant On Site, Fiber Optic. Furniture: Optional. Kitchen: Fully Fitted. Garden: Private. Parking: Private. Utilities: Electricity, Drinkable Water. Category: Resale.