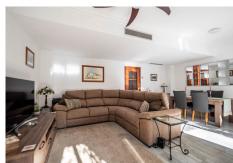

R4895341

Alhaurin Golf

REF# R4895341 365.000 €

| BEDS | BATHS | BUILT  | PLOT  | TERRACE |
|------|-------|--------|-------|---------|
| 3    | 2.5   | 135 m² | 35 m² | 53 m²   |

This spacious, well-presented townhouse is located on the popular Alhaurin Golf 18-hole course and is distributed over three levels. The ground floor features an open lounge/dining area that leads to a private terrace and garden, a fully fitted kitchen with a utility room, hallway and a WC, The first floor consists of a master bedroom with an en suite bathroom, two double bedrooms, and a guest bathroom. All bedrooms are equipped with fitted wardrobes, air conditioning, and balconies (with the exception of the back bedroom). The top level offers a versatile space suitable for an office or storage, which leads to a large solarium boasting breathtaking views of the mountains. This house presents fantastic value and is ideal as either a permanent residence or a holiday home. Given the current strong rental market, it has excellent potential for generating extra income. Additional features include marble floors, fitted wardrobes, double glazing, private terraces, pre-installed hot/cold air conditioning, storage, and a solarium. The property is within walking distance of bars and restaurants, of a quality clubhouse surrounded by beautiful countryside. It is just a 20-minute drive to the coast and 30 minutes to the airport. The popular towns of Coin and Alhaurin El Grande are only a ten-minute drive away and offer supermarkets, shopping centres, sports facilities, local swimming pools, bars, and restaurants. Townhouse, Alhaurín el Grande, Costa del Sol. 3 Bedrooms, 2.5 Bathrooms, Built 135 m², Terrace 53 m², Garden/Plot 35 m². Setting: Close To Golf, Urbanisation. Condition: Excellent.