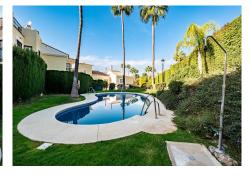

Pool: Communal. Climate Control: Air Conditioning. Views: Mountain, Panoramic. Features: Fitted Wardrobes, Near Transport, Private Terrace, Solarium, Utility Room, Ensuite Bathroom, Marble Flooring, Double Glazing, Restaurant On Site, Fiber Optic. Furniture: Optional. Kitchen: Fully Fitted. Garden: Private. Parking: Private. Utilities: Electricity, Drinkable Water. Category: Resale.