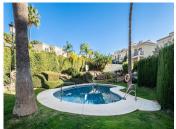

Pool: Communal. Climate Control: Air Conditioning. Views: Mountain, Panoramic. Features: Fitted Wardrobes, Near Transport, Private Terrace, Solarium, Utility Room, Ensuite Bathroom, Marble Flooring, Double Glazing, Restaurant On Site, Fiber Optic. Furniture: Optional. Kitchen: Fully Fitted. Garden: Private. Parking: Private. Utilities: Electricity, Drinkable Water. Category: Resale.