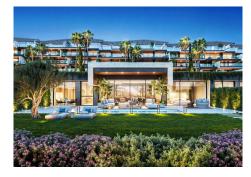

## R4894963

Manilva

REF# R4894963 925.000 €

| BEDS | BATHS | BUILT | TERRACE |
|------|-------|-------|---------|
| 2    | 2     | 85 m² | 43 m²   |

This is a complex of 2 and 3 bedroom apartments, 3 and 4 bedroom penthouses and 5 large bungalows with 3 bedrooms 3 bathrooms plus a guest cloakroom. Located on the first line of the beach. All homes will have spectacular sea views in an extraordinary location. The project combines modern design architecture with perfectly studied landscaping that surrounds the building with its large gardens and common leisure areas that allow the client to enjoy a unique concept in the first line of the beach. The location of this development is simply unrivalled, on the shores of the Mediterranean, close to Estepona known as the 'jewel of the Costa del Sol', and Sotogrande, famous for its marina and polo fields. This enclave allows you to enjoy the serenity of the sea and the tranquillity of an uncrowded environment. With proximity to unique destinations such as Marbella, Gibraltar and Tarifa, and less than an hour's drive from the airports an hour from the airports of Malaga, Gibraltar and Jerez.