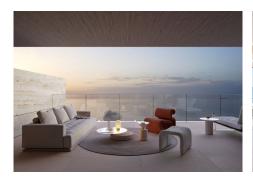

## R4894963

Manilva

REF# R4894963 925.000 €

| BEDS | BATHS | BUILT | TERRACE |
|------|-------|-------|---------|
| 2    | 2     | 85 m² | 43 m²   |

This is a complex of 2 and 3 bedroom apartments, 3 and 4 bedroom penthouses and 5 large bungalows with 3 bedrooms 3 bathrooms plus a guest cloakroom. Located on the first line of the beach. All homes will have spectacular sea views in an extraordinary location. The project combines modern design architecture with perfectly studied landscaping that surrounds the building with its large gardens and common leisure areas that allow the client to enjoy a unique concept in the first line of the beach. The location of this development is simply unrivalled, on the shores of the Mediterranean, close to Estepona known as the 'jewel of the Costa del Sol', and Sotogrande, famous for its marina and polo fields. This enclave allows you to enjoy the serenity of the sea and the tranquillity of an uncrowded environment. With proximity to unique destinations such as Marbella, Gibraltar and Tarifa, and less than an hour's drive from the airports an hour from the airports of Malaga, Gibraltar and Jerez.