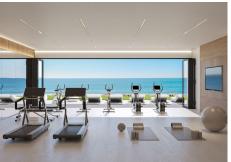

## R4894963

Manilva

REF# R4894963 925.000 €

| BEDS | BATHS | BUILT | TERRACE |
|------|-------|-------|---------|
| 2    | 2     | 85 m² | 43 m²   |

This is a complex of 2 and 3 bedroom apartments, 3 and 4 bedroom penthouses and 5 large bungalows with 3 bedrooms 3 bathrooms plus a guest cloakroom. Located on the first line of the beach. All homes will have spectacular sea views in an extraordinary location. The project combines modern design architecture with perfectly studied landscaping that surrounds the building with its large gardens and common leisure areas that allow the client to enjoy a unique concept in the first line of the beach. The location of this development is simply unrivalled, on the shores of the Mediterranean, close to Estepona known as the 'jewel of the Costa del Sol', and Sotogrande, famous for its marina and polo fields. This enclave allows you to enjoy the serenity of the sea and the tranquillity of an uncrowded environment. With proximity to unique destinations such as Marbella, Gibraltar and Tarifa, and less than an hour's drive from the airports an hour from the airports of Malaga, Gibraltar and Jerez.