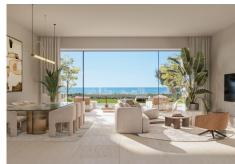

## R4894963

Manilva

REF# R4894963 925.000 €

| BEDS | BATHS | BUILT | TERRACE |
|------|-------|-------|---------|
| 2    | 2     | 85 m² | 43 m²   |

This is a complex of 2 and 3 bedroom apartments, 3 and 4 bedroom penthouses and 5 large bungalows with 3 bedrooms 3 bathrooms plus a guest cloakroom. Located on the first line of the beach. All homes will have spectacular sea views in an extraordinary location. The project combines modern design architecture with perfectly studied landscaping that surrounds the building with its large gardens and common leisure areas that allow the client to enjoy a unique concept in the first line of the beach. The location of this development is simply unrivalled, on the shores of the Mediterranean, close to Estepona known as the 'jewel of the Costa del Sol', and Sotogrande, famous for its marina and polo fields. This enclave allows you to enjoy the serenity of the sea and the tranquillity of an uncrowded environment. With proximity to unique destinations such as Marbella, Gibraltar and Tarifa, and less than an hour's drive from the airports an hour from the airports of Malaga, Gibraltar and Jerez.