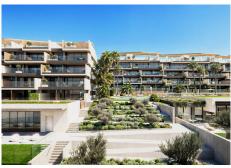

## R4894963

Manilva

REF# R4894963 925.000 €

| BEDS | BATHS | BUILT | TERRACE |
|------|-------|-------|---------|
| 2    | 2     | 85 m² | 43 m²   |

This is a complex of 2 and 3 bedroom apartments, 3 and 4 bedroom penthouses and 5 large bungalows with 3 bedrooms 3 bathrooms plus a guest cloakroom. Located on the first line of the beach. All homes will have spectacular sea views in an extraordinary location. The project combines modern design architecture with perfectly studied landscaping that surrounds the building with its large gardens and common leisure areas that allow the client to enjoy a unique concept in the first line of the beach. The location of this development is simply unrivalled, on the shores of the Mediterranean, close to Estepona known as the 'jewel of the Costa del Sol', and Sotogrande, famous for its marina and polo fields. This enclave allows you to enjoy the serenity of the sea and the tranquillity of an uncrowded environment. With proximity to unique destinations such as Marbella, Gibraltar and Tarifa, and less than an hour's drive from the airports an hour from the airports of Malaga, Gibraltar and Jerez.