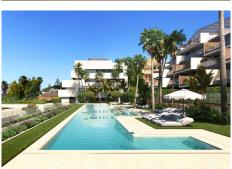

## R4894963

Manilva

REF# R4894963 925.000 €

| BEDS | BATHS | BUILT | TERRACE |
|------|-------|-------|---------|
| 2    | 2     | 85 m² | 43 m²   |

This is a complex of 2 and 3 bedroom apartments, 3 and 4 bedroom penthouses and 5 large bungalows with 3 bedrooms 3 bathrooms plus a guest cloakroom. Located on the first line of the beach. All homes will have spectacular sea views in an extraordinary location. The project combines modern design architecture with perfectly studied landscaping that surrounds the building with its large gardens and common leisure areas that allow the client to enjoy a unique concept in the first line of the beach. The location of this development is simply unrivalled, on the shores of the Mediterranean, close to Estepona known as the 'jewel of the Costa del Sol', and Sotogrande, famous for its marina and polo fields. This enclave allows you to enjoy the serenity of the sea and the tranquillity of an uncrowded environment. With proximity to unique destinations such as Marbella, Gibraltar and Tarifa, and less than an hour's drive from the airports an hour from the airports of Malaga, Gibraltar and Jerez.