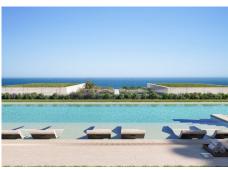

## R4894963

Manilva

REF# R4894963 925.000 €

| BEDS | BATHS | BUILT | TERRACE |
|------|-------|-------|---------|
| 2    | 2     | 85 m² | 43 m²   |

This is a complex of 2 and 3 bedroom apartments, 3 and 4 bedroom penthouses and 5 large bungalows with 3 bedrooms 3 bathrooms plus a guest cloakroom. Located on the first line of the beach. All homes will have spectacular sea views in an extraordinary location. The project combines modern design architecture with perfectly studied landscaping that surrounds the building with its large gardens and common leisure areas that allow the client to enjoy a unique concept in the first line of the beach. The location of this development is simply unrivalled, on the shores of the Mediterranean, close to Estepona known as the 'jewel of the Costa del Sol', and Sotogrande, famous for its marina and polo fields. This enclave allows you to enjoy the serenity of the sea and the tranquillity of an uncrowded environment. With proximity to unique destinations such as Marbella, Gibraltar and Tarifa, and less than an hour's drive from the airports an hour from the airports of Malaga, Gibraltar and Jerez.