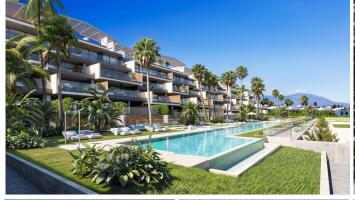

## R4894963

Manilva

REF# R4894963 925.000 €

| BEDS | BATHS | BUILT | TERRACE |
|------|-------|-------|---------|
| 2    | 2     | 85 m² | 43 m²   |

This is a complex of 2 and 3 bedroom apartments, 3 and 4 bedroom penthouses and 5 large bungalows with 3 bedrooms 3 bathrooms plus a guest cloakroom. Located on the first line of the beach. All homes will have spectacular sea views in an extraordinary location. The project combines modern design architecture with perfectly studied landscaping that surrounds the building with its large gardens and common leisure areas that allow the client to enjoy a unique concept in the first line of the beach. The location of this development is simply unrivalled, on the shores of the Mediterranean, close to Estepona known as the 'jewel of the Costa del Sol', and Sotogrande, famous for its marina and polo fields. This enclave allows you to enjoy the serenity of the sea and the tranquillity of an uncrowded environment. With proximity to unique destinations such as Marbella, Gibraltar and Tarifa, and less than an hour's drive from the airports an hour from the airports of Malaga, Gibraltar and Jerez.