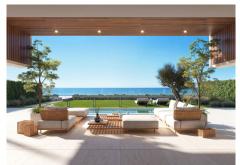

## R4894963

Manilva

REF# R4894963 925.000 €

| BEDS | BATHS | BUILT | TERRACE |
|------|-------|-------|---------|
| 2    | 2     | 85 m² | 43 m²   |

This is a complex of 2 and 3 bedroom apartments, 3 and 4 bedroom penthouses and 5 large bungalows with 3 bedrooms 3 bathrooms plus a guest cloakroom. Located on the first line of the beach. All homes will have spectacular sea views in an extraordinary location. The project combines modern design architecture with perfectly studied landscaping that surrounds the building with its large gardens and common leisure areas that allow the client to enjoy a unique concept in the first line of the beach. The location of this development is simply unrivalled, on the shores of the Mediterranean, close to Estepona known as the 'jewel of the Costa del Sol', and Sotogrande, famous for its marina and polo fields. This enclave allows you to enjoy the serenity of the sea and the tranquillity of an uncrowded environment. With proximity to unique destinations such as Marbella, Gibraltar and Tarifa, and less than an hour's drive from the airports an hour from the airports of Malaga, Gibraltar and Jerez.