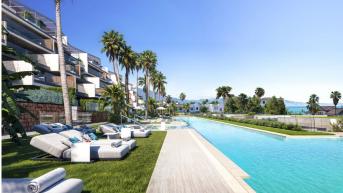

## R4894963

Manilva

REF# R4894963 925.000 €

| BEDS | BATHS | BUILT | TERRACE |
|------|-------|-------|---------|
| 2    | 2     | 85 m² | 43 m²   |

This is a complex of 2 and 3 bedroom apartments, 3 and 4 bedroom penthouses and 5 large bungalows with 3 bedrooms 3 bathrooms plus a guest cloakroom. Located on the first line of the beach. All homes will have spectacular sea views in an extraordinary location. The project combines modern design architecture with perfectly studied landscaping that surrounds the building with its large gardens and common leisure areas that allow the client to enjoy a unique concept in the first line of the beach. The location of this development is simply unrivalled, on the shores of the Mediterranean, close to Estepona known as the 'jewel of the Costa del Sol', and Sotogrande, famous for its marina and polo fields. This enclave allows you to enjoy the serenity of the sea and the tranquillity of an uncrowded environment. With proximity to unique destinations such as Marbella, Gibraltar and Tarifa, and less than an hour's drive from the airports an hour from the airports of Malaga, Gibraltar and Jerez.